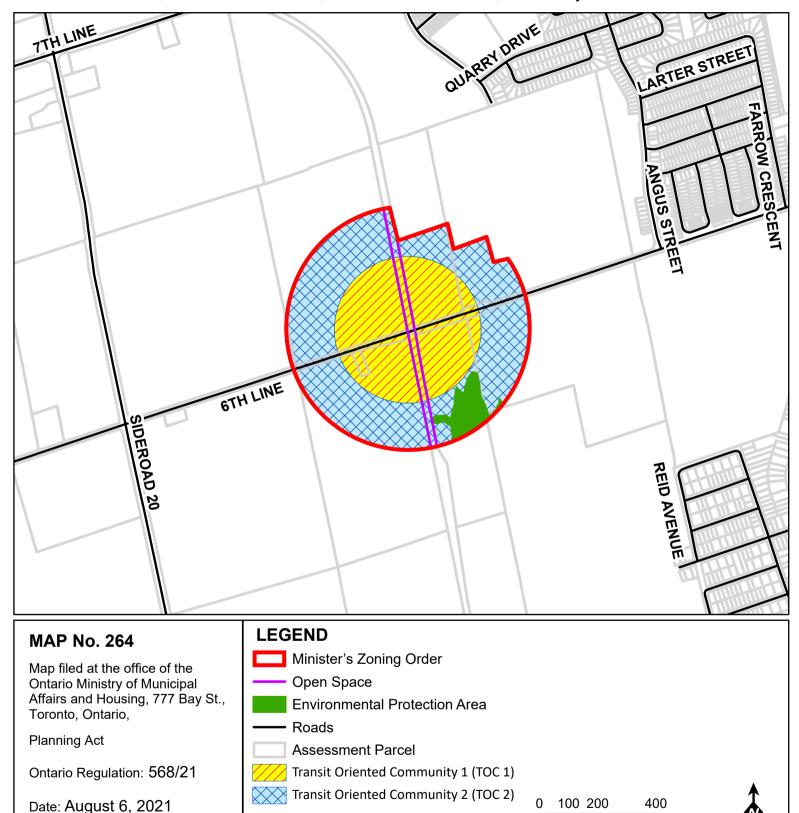

Part of Lots 21, 22, and 23, Concession 6 and Part of Lots 21, 22, and 23, Concession 5, Town of Innisfil, County of Simcoe

## Map Description:

Original Signed By: Minister of

Municipal Affairs and Housing

This is map no. 264 referred to in a Minister's Zoning Order. It shows lands which are located in Part of Lots 21, 22, and 23, Concession 6 and Part of Lots 21, 22, and 23, Concession 5, Town of Innisfil, County of Simcoe. We are committed to providing accessible customer service (https://www.ontario.ca/page/accessible-customer-service-policy). On request, we can arrange for accessible formats and communications supports. Please contact MMAH by email (mininfo@ontario.ca) for regulation details.