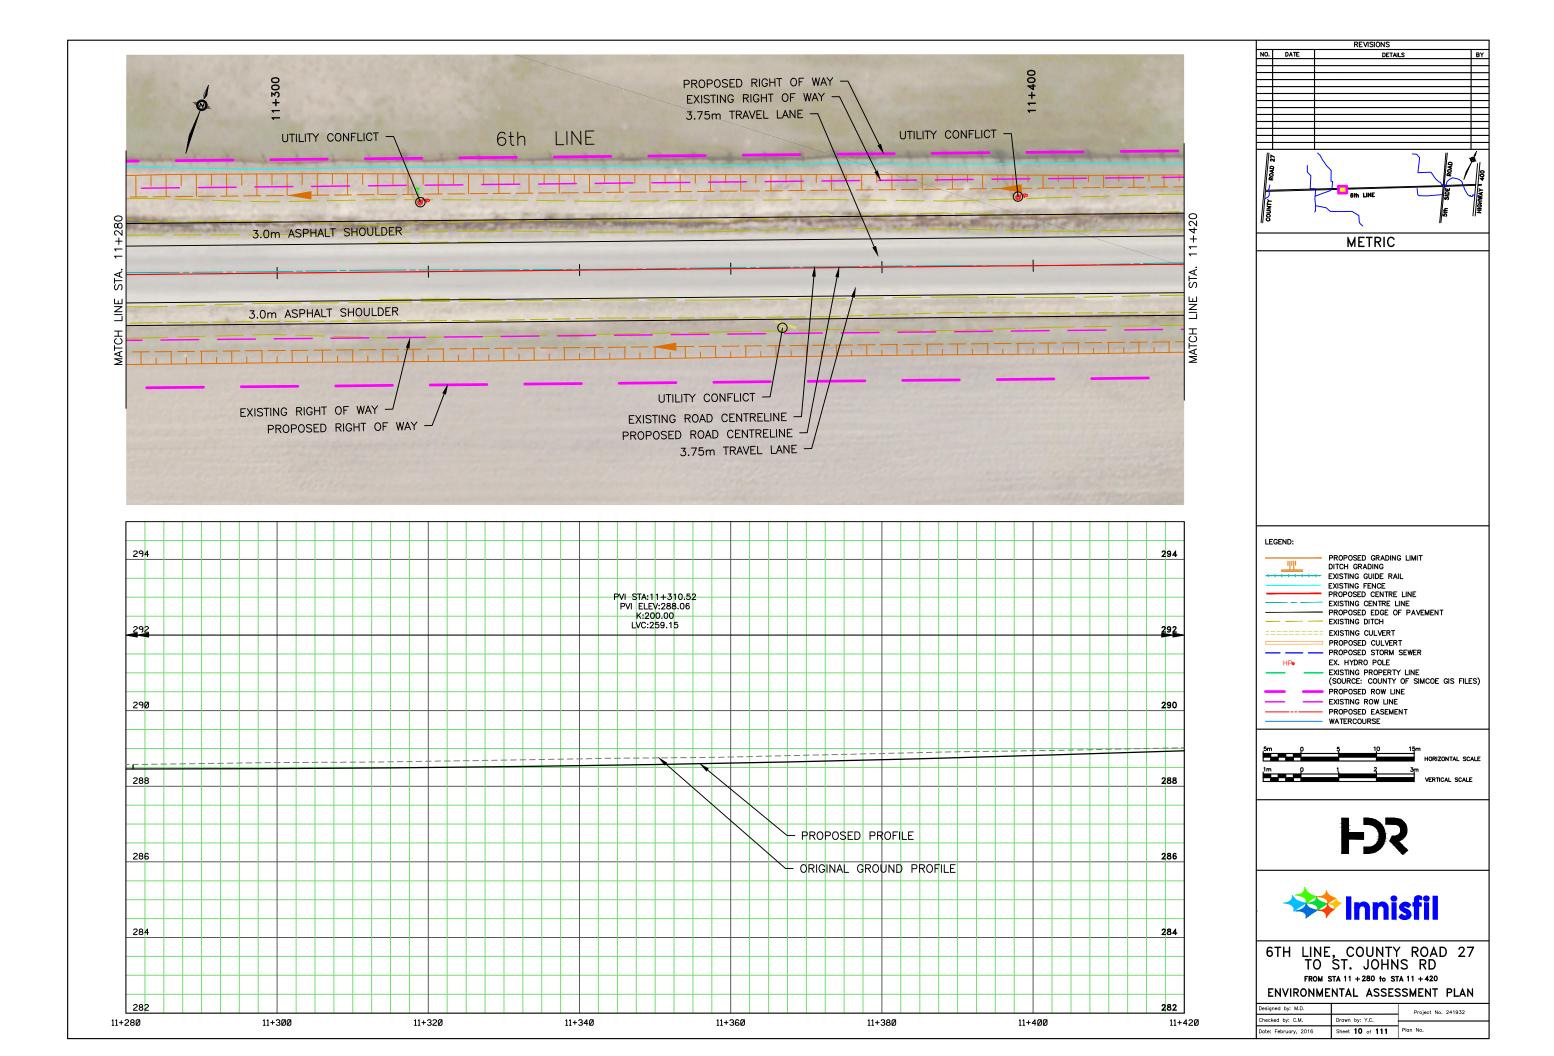

## APPENDIX N: CONCEPTUAL DESIGN PLATES

REVISIONS NO. DATE DETAILS BY METRIC LEGEND: PROPOSED GRADING LIMIT DITCH GRADING
EXISTING GUIDE RAIL
EXISTING FENCE
PROPOSED CENTRE LINE
EXISTING CENTRE LINE
PROPOSED EDGE OF PAVEMENT
EVISTING OITCH <u>\_\_\_\_\_</u> ---- EXISTING DITCH EXISTING CULVERT PROPOSED CULVERT EX. HYDRO POLE HPo - EXISTING PROPERTY LINE (SOURCE: COUNTY OF SIMCOE GIS FILES) PROPOSED ROW LINE EXISTING ROW LINE PROPOSED EASEMENT WATERCOURSE 5m () HORIZONTAL SCALE - Č 3m VERTICAL SCALE 1m p 1 **F** 🗱 Innisfil 6TH LINE, COUNTY ROAD 27 TO ST. JOHNS RD FROM STA 16 + 040 to STA 16 + 180 ENVIRONMENTAL ASSESSMENT PLAN Designed by: M.D. Project No. 241932 Checked by: C.M. Drawn by: Y.C. Date: February, 2016 Sheet 44 of 111 Plan No.