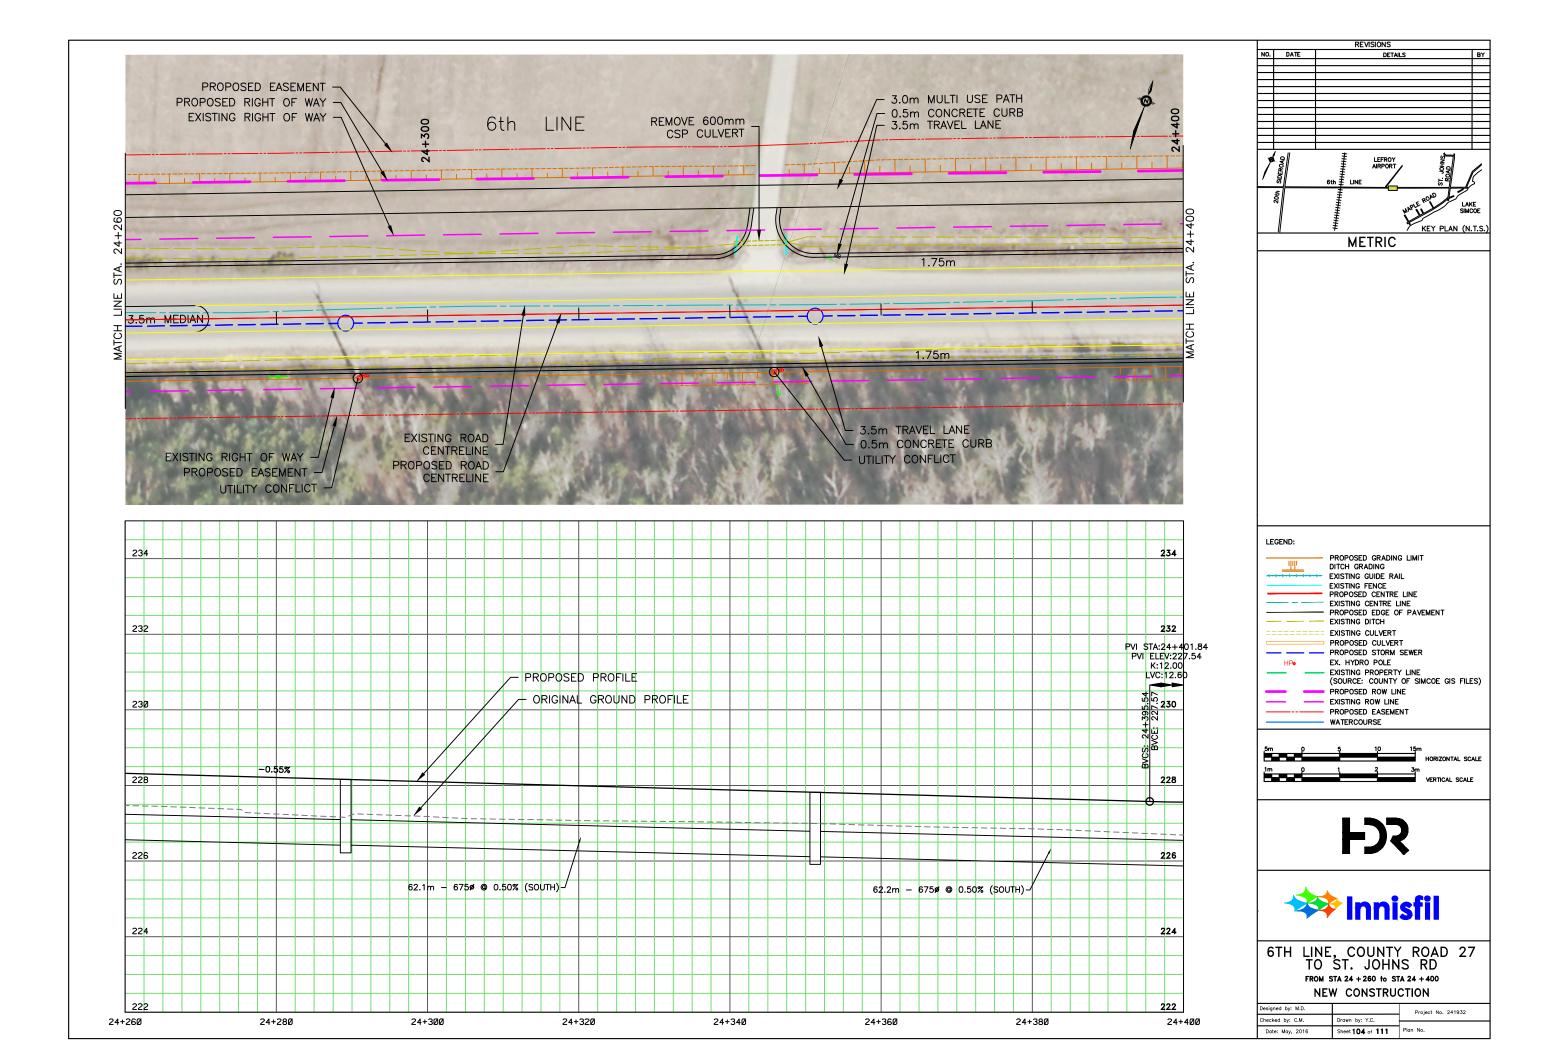

## APPENDIX N: CONCEPTUAL DESIGN PLATES

REVISIONS NO. DATE DETAILS BY METRIC LEGEND: PROPOSED GRADING LIMIT DITCH GRADING
EXISTING GUIDE RAIL
EXISTING FENCE
PROPOSED CENTRE LINE
EXISTING CENTRE LINE
PROPOSED EDGE OF PAVEMENT
EVISTING OITCH <u>\_\_\_\_\_</u> ---- EXISTING DITCH EXISTING CULVERT PROPOSED CULVERT EX. HYDRO POLE HPo - EXISTING PROPERTY LINE (SOURCE: COUNTY OF SIMCOE GIS FILES) PROPOSED ROW LINE EXISTING ROW LINE PROPOSED EASEMENT WATERCOURSE 5m () HORIZONTAL SCALE - Č 3m VERTICAL SCALE 1m p 1 **F** 🗱 Innisfil 6TH LINE, COUNTY ROAD 27 TO ST. JOHNS RD FROM STA 16 + 040 to STA 16 + 180 ENVIRONMENTAL ASSESSMENT PLAN Designed by: M.D. Project No. 241932 Checked by: C.M. Drawn by: Y.C. Date: February, 2016 Sheet 44 of 111 Plan No.