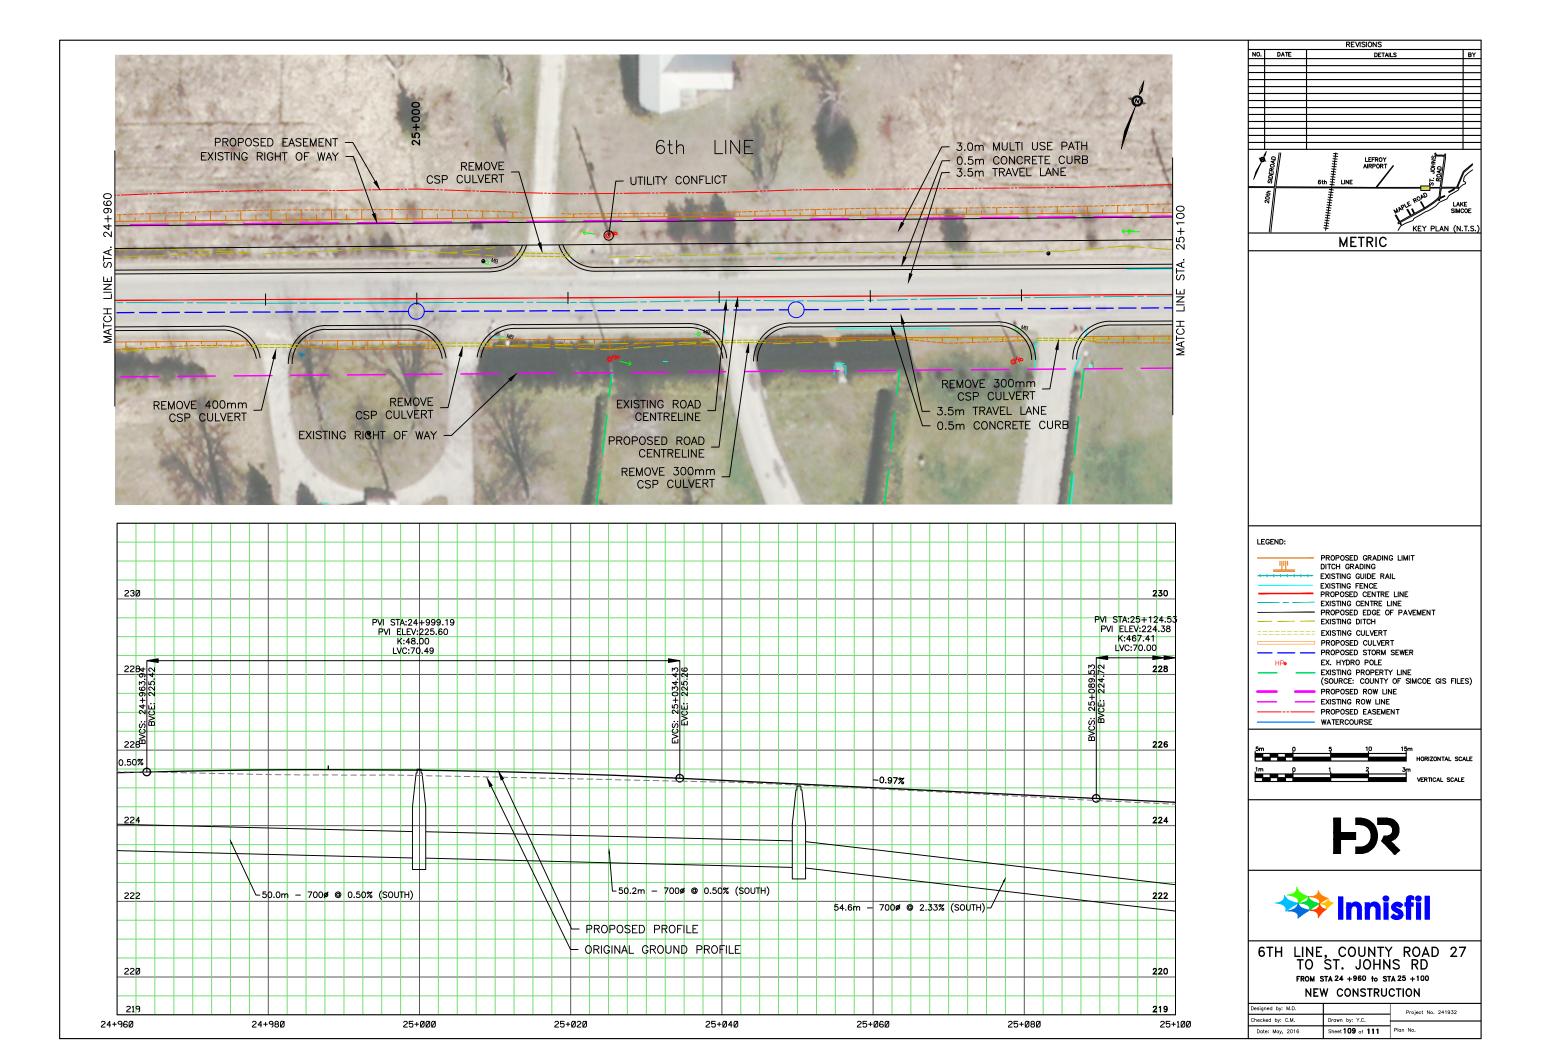

## APPENDIX N: CONCEPTUAL DESIGN PLATES

REVISIONS NO. DATE DETAILS BY METRIC LEGEND: PROPOSED GRADING LIMIT DITCH GRADING
EXISTING GUIDE RAIL
EXISTING FENCE
PROPOSED CENTRE LINE
EXISTING CENTRE LINE
PROPOSED EDGE OF PAVEMENT
EVISTING OITCH <u>\_\_\_\_\_</u> ---- EXISTING DITCH EXISTING CULVERT PROPOSED CULVERT EX. HYDRO POLE HPo - EXISTING PROPERTY LINE (SOURCE: COUNTY OF SIMCOE GIS FILES) PROPOSED ROW LINE EXISTING ROW LINE PROPOSED EASEMENT WATERCOURSE 5m () HORIZONTAL SCALE - Č 3m VERTICAL SCALE 1m p 1 **F** 🗱 Innisfil 6TH LINE, COUNTY ROAD 27 TO ST. JOHNS RD FROM STA 16 + 040 to STA 16 + 180 ENVIRONMENTAL ASSESSMENT PLAN Designed by: M.D. Project No. 241932 Checked by: C.M. Drawn by: Y.C. Date: February, 2016 Sheet 44 of 111 Plan No.