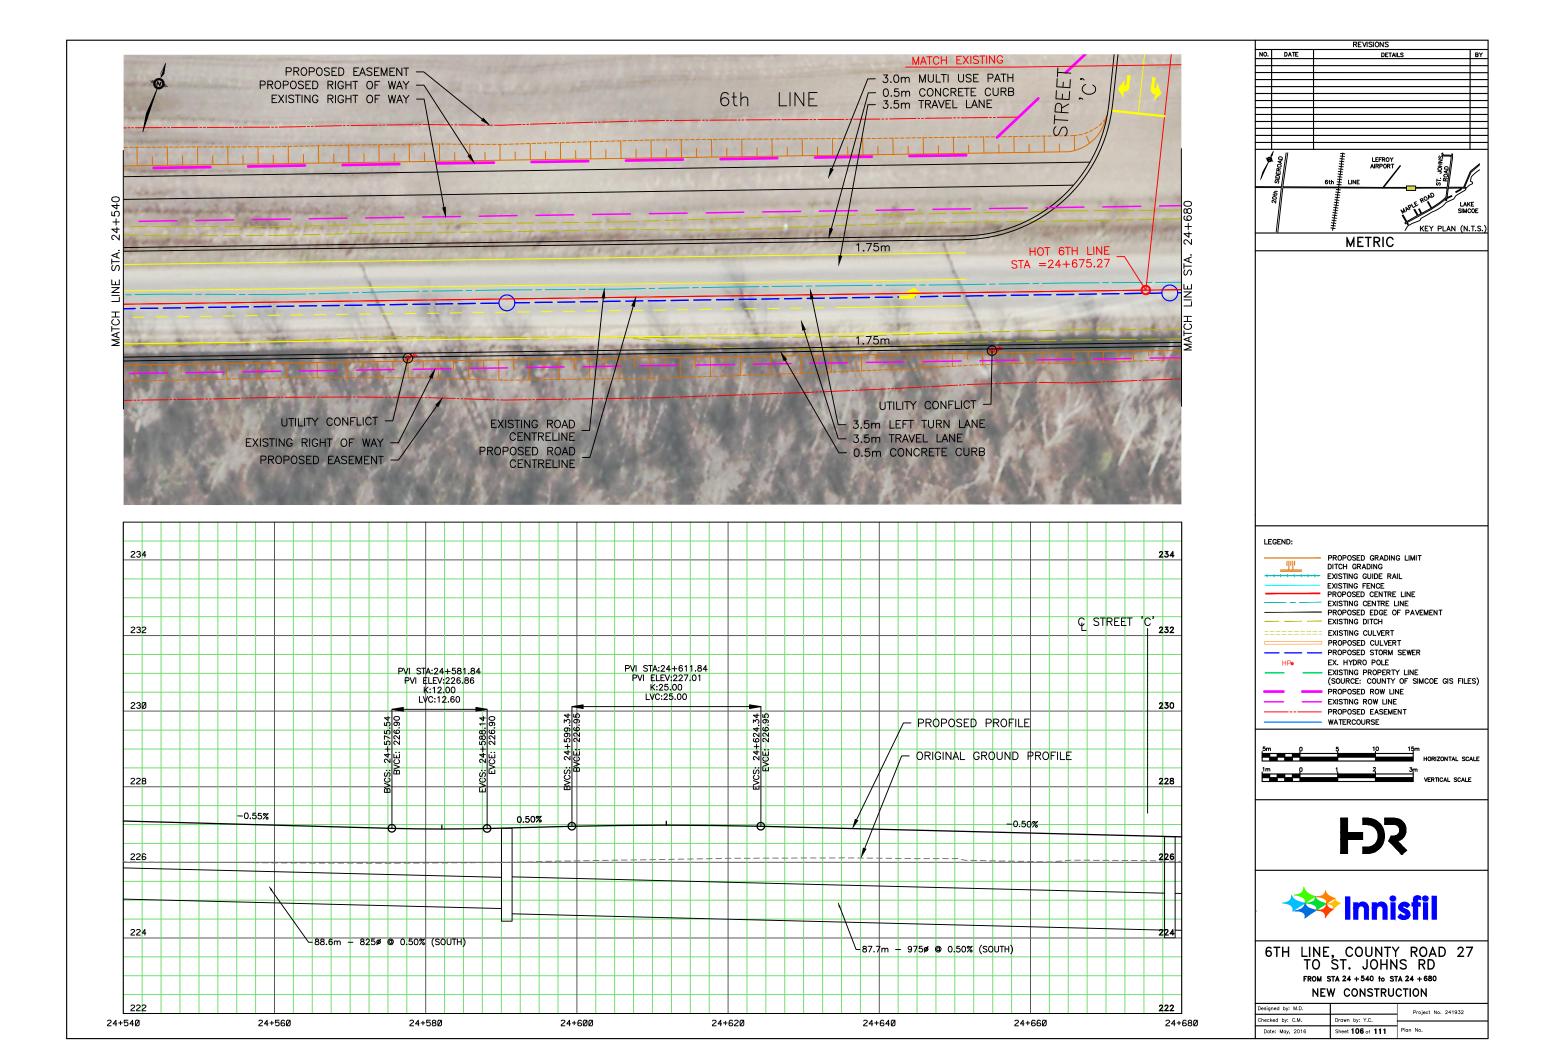

## APPENDIX N: CONCEPTUAL DESIGN PLATES

REVISIONS NO. DATE DETAILS BY METRIC LEGEND: PROPOSED GRADING LIMIT DITCH GRADING
EXISTING GUIDE RAIL
EXISTING FENCE
PROPOSED CENTRE LINE
EXISTING CENTRE LINE
PROPOSED EDGE OF PAVEMENT
EVISTING OITCH <u>\_\_\_\_\_</u> ---- EXISTING DITCH EXISTING CULVERT PROPOSED CULVERT EX. HYDRO POLE HPo - EXISTING PROPERTY LINE (SOURCE: COUNTY OF SIMCOE GIS FILES) PROPOSED ROW LINE EXISTING ROW LINE PROPOSED EASEMENT WATERCOURSE 5m () HORIZONTAL SCALE - Č 3m VERTICAL SCALE 1m p 1 **F** 🗱 Innisfil 6TH LINE, COUNTY ROAD 27 TO ST. JOHNS RD FROM STA 16 + 040 to STA 16 + 180 ENVIRONMENTAL ASSESSMENT PLAN Designed by: M.D. Project No. 241932 Checked by: C.M. Drawn by: Y.C. Date: February, 2016 Sheet 44 of 111 Plan No.