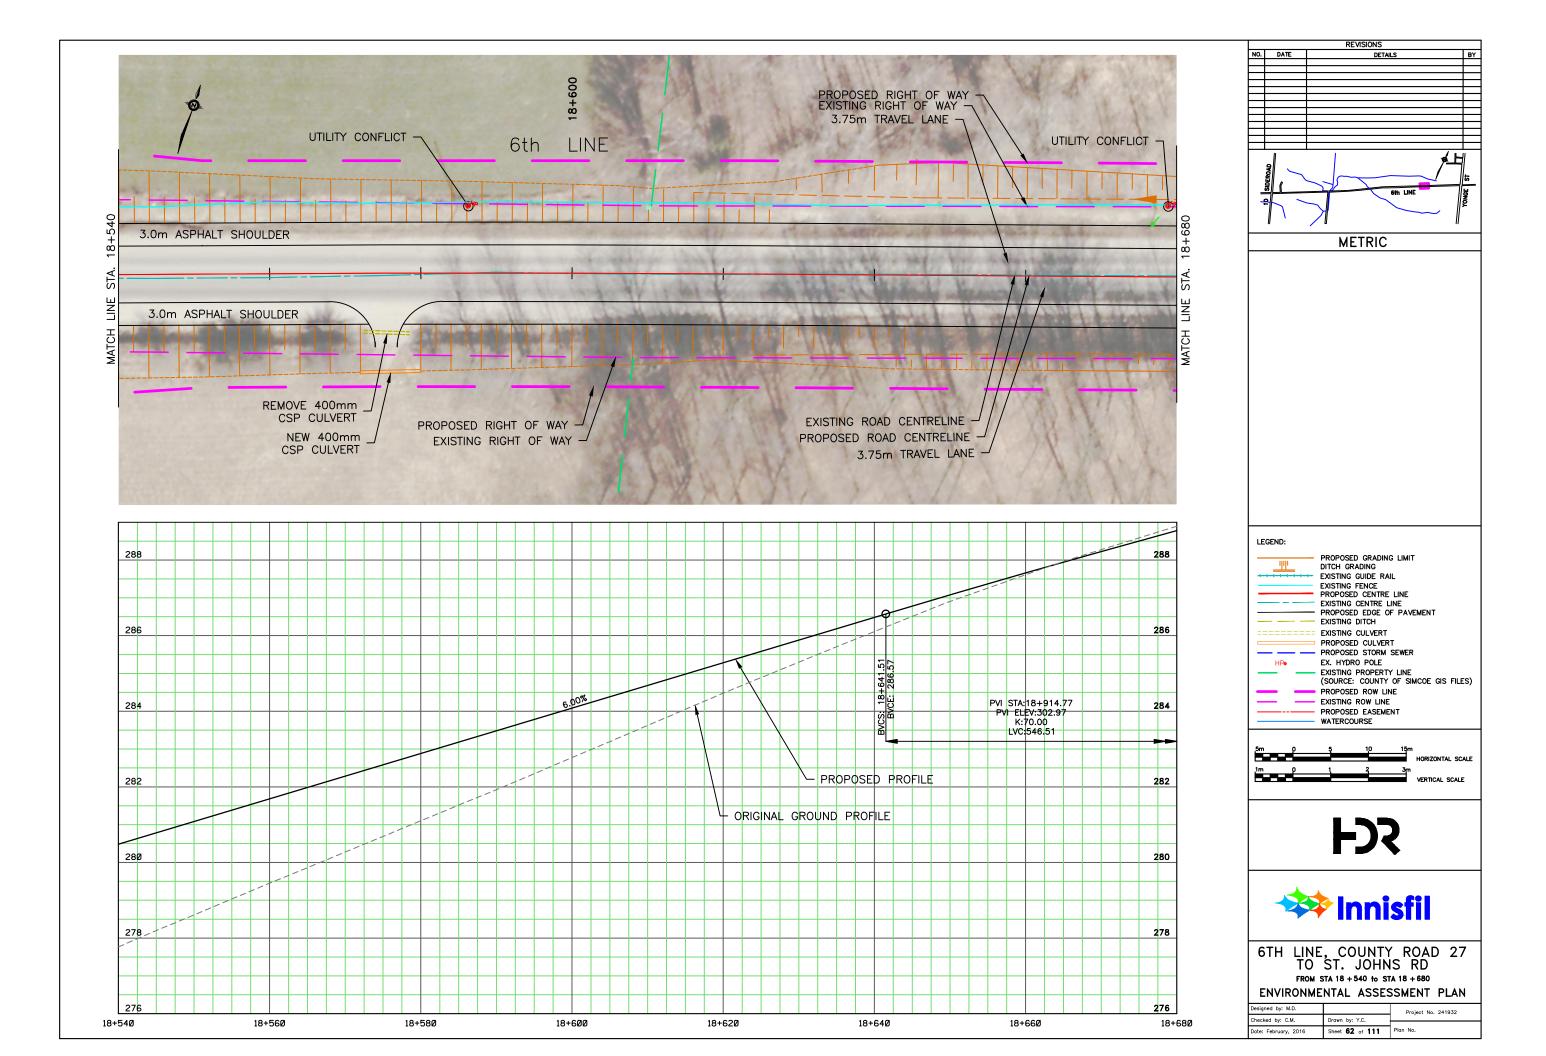

## APPENDIX N: CONCEPTUAL DESIGN PLATES

REVISIONS NO. DATE DETAILS BY METRIC LEGEND: PROPOSED GRADING LIMIT DITCH GRADING
EXISTING GUIDE RAIL
EXISTING FENCE
PROPOSED CENTRE LINE
EXISTING CENTRE LINE
PROPOSED EDGE OF PAVEMENT
EVISTING OITCH <u>\_\_\_\_\_</u> ---- EXISTING DITCH EXISTING CULVERT PROPOSED CULVERT EX. HYDRO POLE HPo - EXISTING PROPERTY LINE (SOURCE: COUNTY OF SIMCOE GIS FILES) PROPOSED ROW LINE EXISTING ROW LINE PROPOSED EASEMENT WATERCOURSE 5m () HORIZONTAL SCALE - Č 3m VERTICAL SCALE 1m p 1 **F** 🗱 Innisfil 6TH LINE, COUNTY ROAD 27 TO ST. JOHNS RD FROM STA 16 + 040 to STA 16 + 180 ENVIRONMENTAL ASSESSMENT PLAN Designed by: M.D. Project No. 241932 Checked by: C.M. Drawn by: Y.C. Date: February, 2016 Sheet 44 of 111 Plan No.