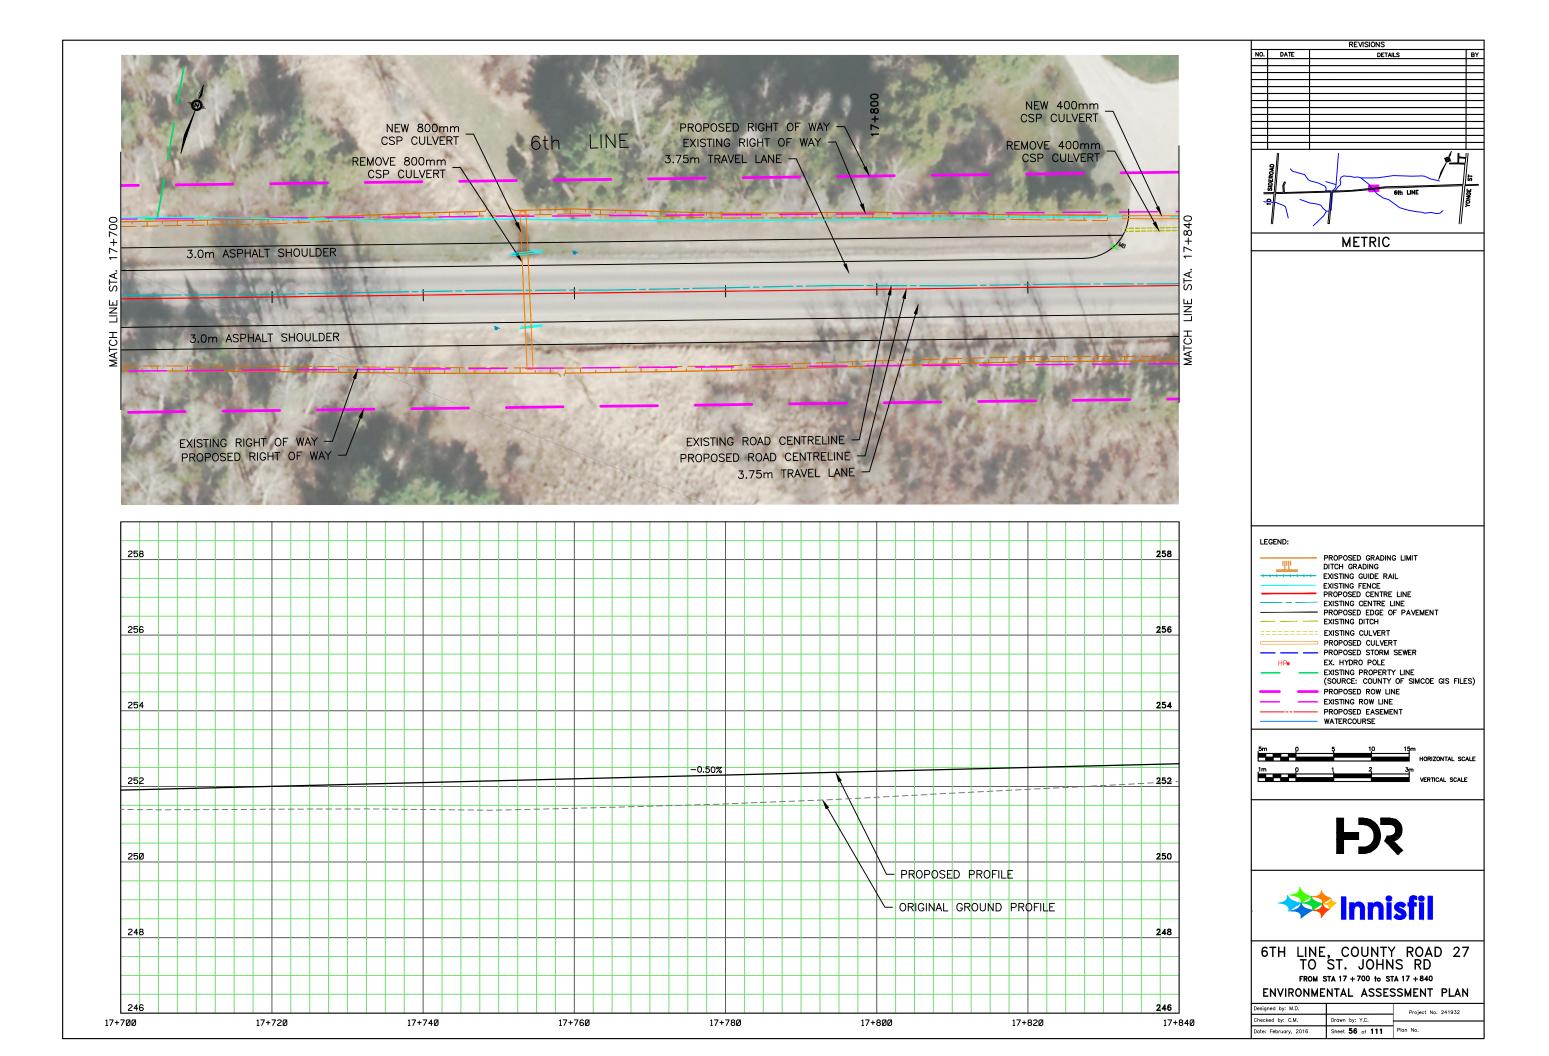

## APPENDIX N: CONCEPTUAL DESIGN PLATES

REVISIONS NO. DATE DETAILS BY METRIC LEGEND: PROPOSED GRADING LIMIT DITCH GRADING
EXISTING GUIDE RAIL
EXISTING FENCE
PROPOSED CENTRE LINE
EXISTING CENTRE LINE
PROPOSED EDGE OF PAVEMENT
EVISTING OITCH <u>\_\_\_\_\_</u> ---- EXISTING DITCH EXISTING CULVERT PROPOSED CULVERT EX. HYDRO POLE HPo - EXISTING PROPERTY LINE (SOURCE: COUNTY OF SIMCOE GIS FILES) PROPOSED ROW LINE EXISTING ROW LINE PROPOSED EASEMENT WATERCOURSE 5m () HORIZONTAL SCALE - Č 3m VERTICAL SCALE 1m p 1 **F** 🗱 Innisfil 6TH LINE, COUNTY ROAD 27 TO ST. JOHNS RD FROM STA 16 + 040 to STA 16 + 180 ENVIRONMENTAL ASSESSMENT PLAN Designed by: M.D. Project No. 241932 Checked by: C.M. Drawn by: Y.C. Date: February, 2016 Sheet 44 of 111 Plan No.