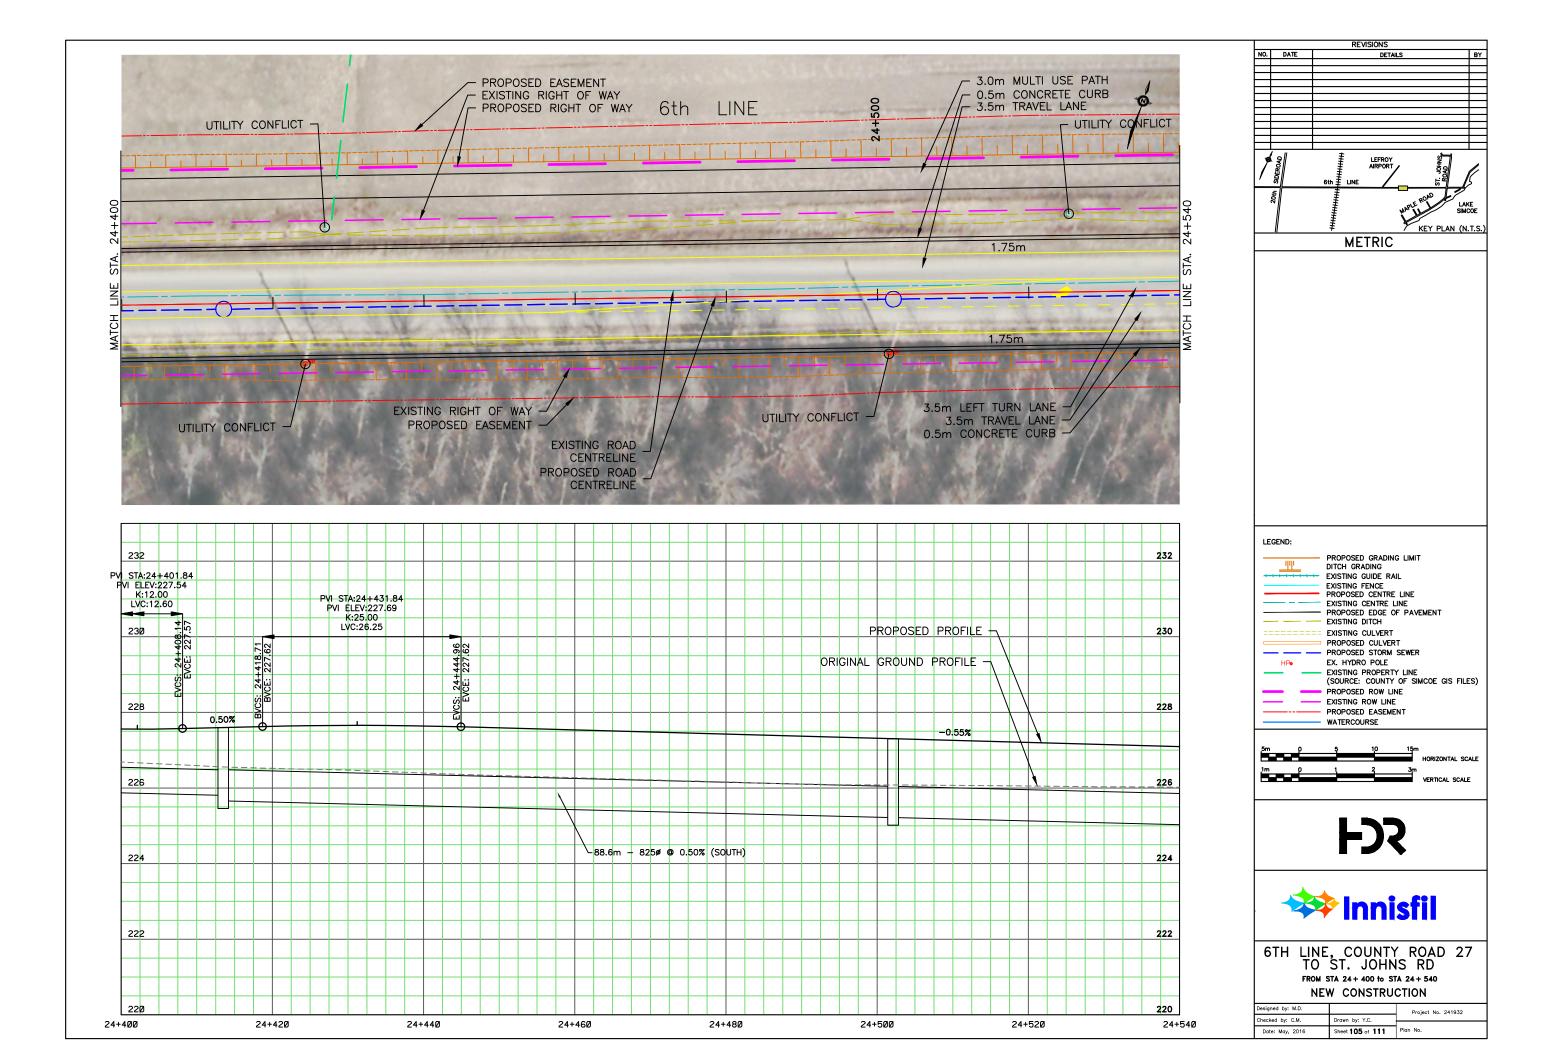

## APPENDIX N: CONCEPTUAL DESIGN PLATES

REVISIONS NO. DATE DETAILS BY METRIC LEGEND: PROPOSED GRADING LIMIT DITCH GRADING
EXISTING GUIDE RAIL
EXISTING FENCE
PROPOSED CENTRE LINE
EXISTING CENTRE LINE
PROPOSED EDGE OF PAVEMENT
EVISTING OITCH <u>\_\_\_\_\_</u> ---- EXISTING DITCH EXISTING CULVERT PROPOSED CULVERT EX. HYDRO POLE HPo - EXISTING PROPERTY LINE (SOURCE: COUNTY OF SIMCOE GIS FILES) PROPOSED ROW LINE EXISTING ROW LINE PROPOSED EASEMENT WATERCOURSE 5m () HORIZONTAL SCALE - Č 3m VERTICAL SCALE 1m p 1 **F** 🗱 Innisfil 6TH LINE, COUNTY ROAD 27 TO ST. JOHNS RD FROM STA 16 + 040 to STA 16 + 180 ENVIRONMENTAL ASSESSMENT PLAN Designed by: M.D. Project No. 241932 Checked by: C.M. Drawn by: Y.C. Date: February, 2016 Sheet 44 of 111 Plan No.