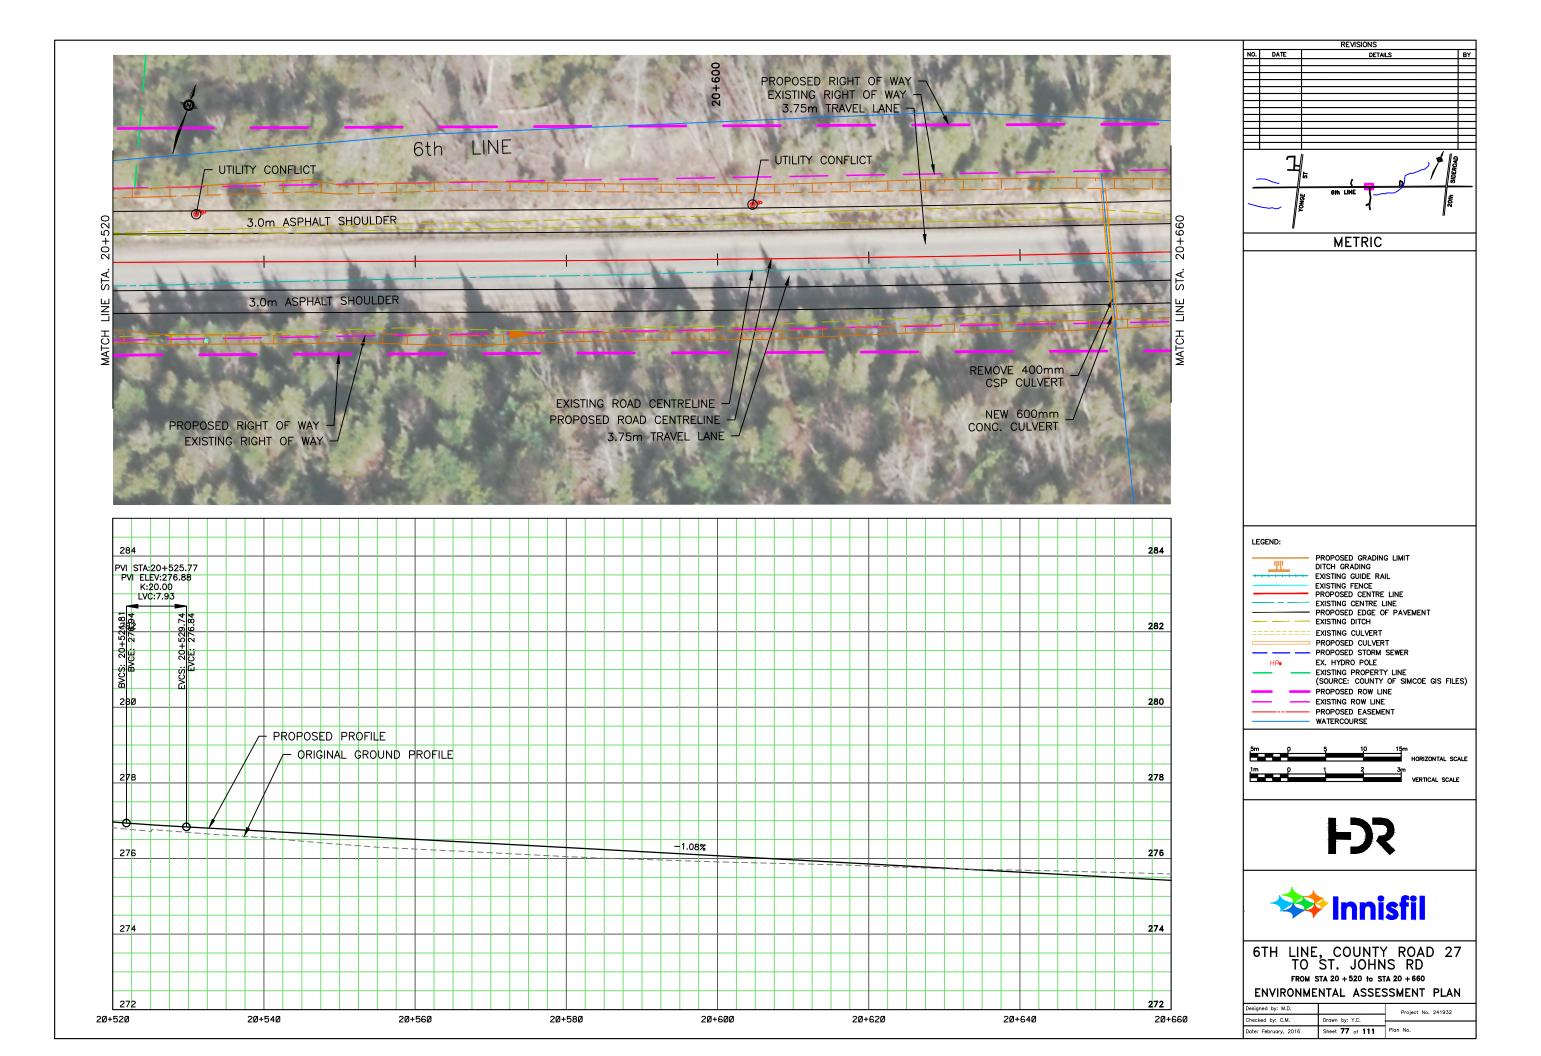

## APPENDIX N: CONCEPTUAL DESIGN PLATES

REVISIONS NO. DATE DETAILS BY METRIC LEGEND: PROPOSED GRADING LIMIT DITCH GRADING
EXISTING GUIDE RAIL
EXISTING FENCE
PROPOSED CENTRE LINE
EXISTING CENTRE LINE
PROPOSED EDGE OF PAVEMENT
EVISTING OITCH <u>\_\_\_\_\_</u> ---- EXISTING DITCH EXISTING CULVERT PROPOSED CULVERT EX. HYDRO POLE HPo - EXISTING PROPERTY LINE (SOURCE: COUNTY OF SIMCOE GIS FILES) PROPOSED ROW LINE EXISTING ROW LINE PROPOSED EASEMENT WATERCOURSE 5m () HORIZONTAL SCALE - Č 3m VERTICAL SCALE 1m p 1 **F** 🗱 Innisfil 6TH LINE, COUNTY ROAD 27 TO ST. JOHNS RD FROM STA 16 + 040 to STA 16 + 180 ENVIRONMENTAL ASSESSMENT PLAN Designed by: M.D. Project No. 241932 Checked by: C.M. Drawn by: Y.C. Date: February, 2016 Sheet 44 of 111 Plan No.