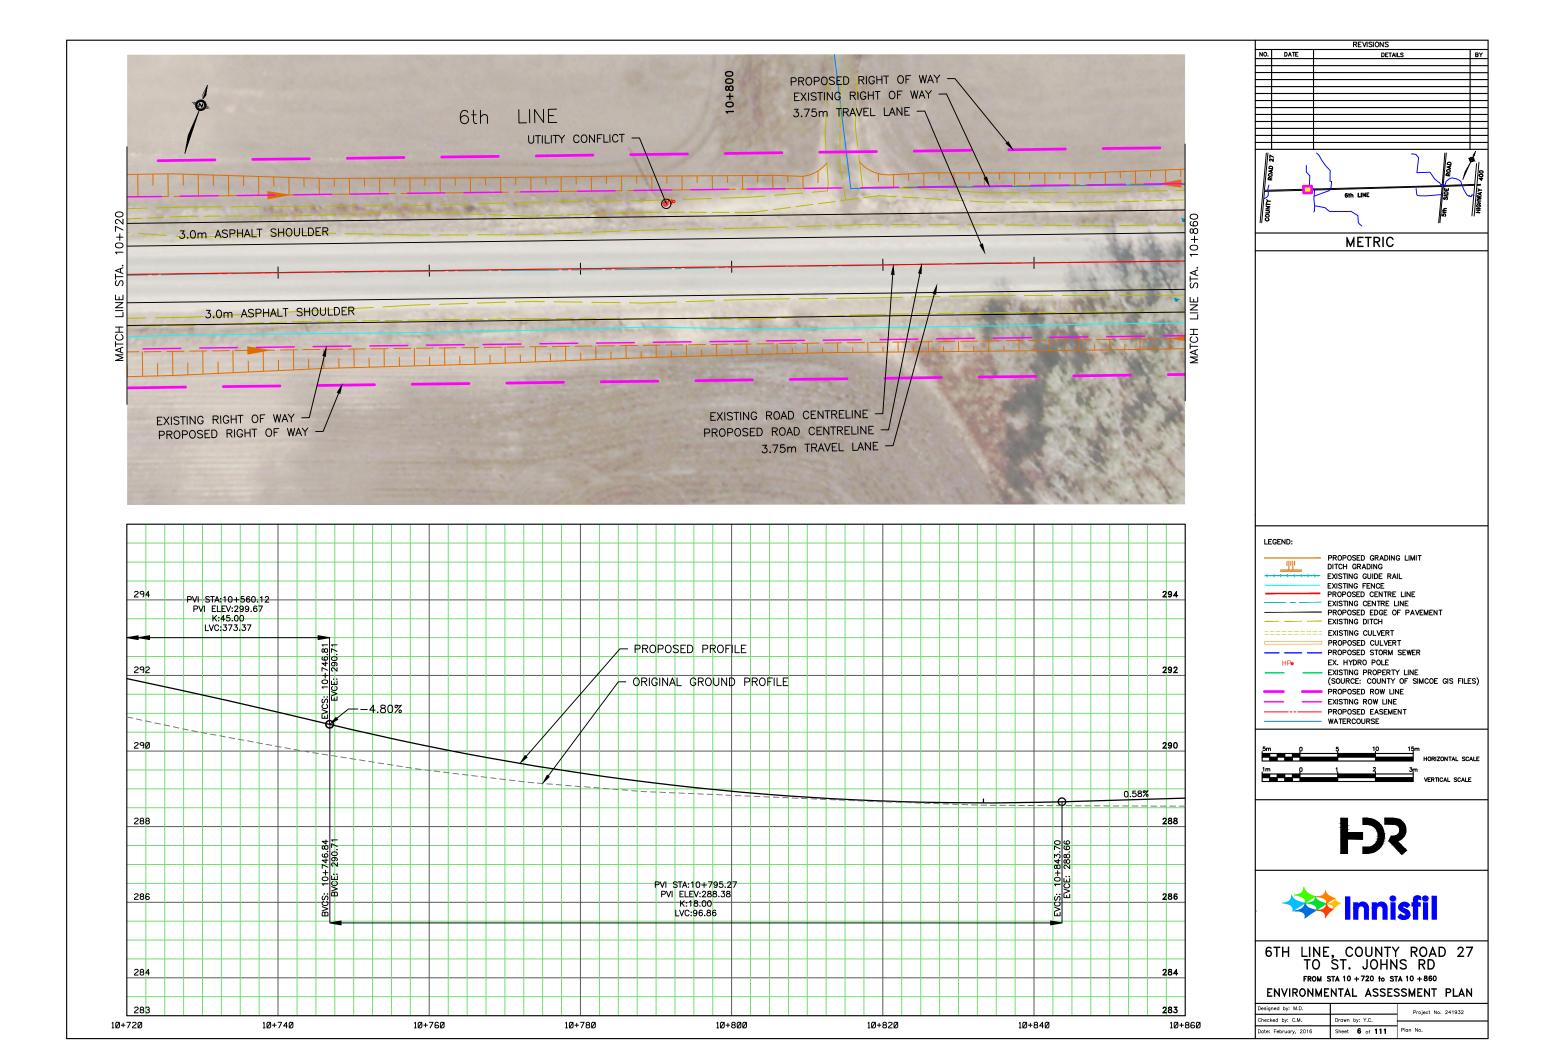

## APPENDIX N: CONCEPTUAL DESIGN PLATES

REVISIONS NO. DATE DETAILS BY METRIC LEGEND: PROPOSED GRADING LIMIT DITCH GRADING
EXISTING GUIDE RAIL
EXISTING FENCE
PROPOSED CENTRE LINE
EXISTING CENTRE LINE
PROPOSED EDGE OF PAVEMENT
EVISTING OITCH <u>\_\_\_\_\_</u> ---- EXISTING DITCH EXISTING CULVERT PROPOSED CULVERT EX. HYDRO POLE HPo - EXISTING PROPERTY LINE (SOURCE: COUNTY OF SIMCOE GIS FILES) PROPOSED ROW LINE EXISTING ROW LINE PROPOSED EASEMENT WATERCOURSE 5m () HORIZONTAL SCALE - Č 3m VERTICAL SCALE 1m p 1 **F** 🗱 Innisfil 6TH LINE, COUNTY ROAD 27 TO ST. JOHNS RD FROM STA 16 + 040 to STA 16 + 180 ENVIRONMENTAL ASSESSMENT PLAN Designed by: M.D. Project No. 241932 Checked by: C.M. Drawn by: Y.C. Date: February, 2016 Sheet 44 of 111 Plan No.