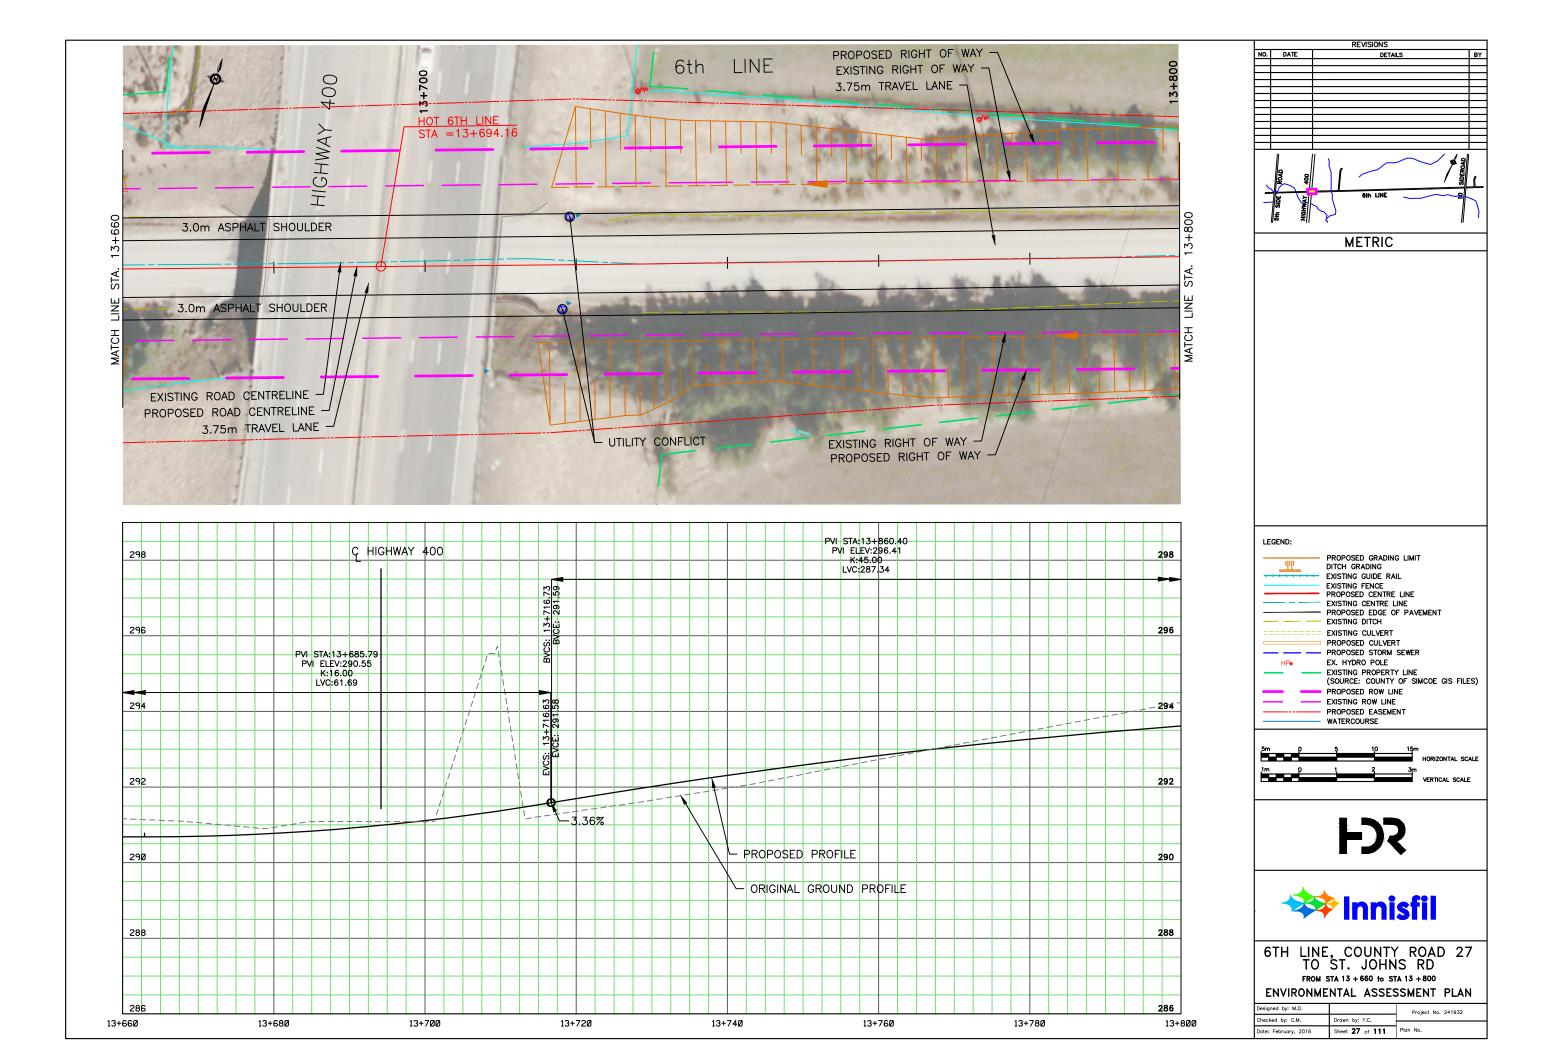

## APPENDIX N: CONCEPTUAL DESIGN PLATES

REVISIONS NO. DATE DETAILS BY METRIC LEGEND: PROPOSED GRADING LIMIT DITCH GRADING
EXISTING GUIDE RAIL
EXISTING FENCE
PROPOSED CENTRE LINE
EXISTING CENTRE LINE
PROPOSED EDGE OF PAVEMENT
EVISTING OITCH <u>\_\_\_\_\_</u> ---- EXISTING DITCH EXISTING CULVERT PROPOSED CULVERT EX. HYDRO POLE HPo - EXISTING PROPERTY LINE (SOURCE: COUNTY OF SIMCOE GIS FILES) PROPOSED ROW LINE EXISTING ROW LINE PROPOSED EASEMENT WATERCOURSE 5m () HORIZONTAL SCALE - Č 3m VERTICAL SCALE 1m p 1 **F** 🗱 Innisfil 6TH LINE, COUNTY ROAD 27 TO ST. JOHNS RD FROM STA 16 + 040 to STA 16 + 180 ENVIRONMENTAL ASSESSMENT PLAN Designed by: M.D. Project No. 241932 Checked by: C.M. Drawn by: Y.C. Date: February, 2016 Sheet 44 of 111 Plan No.