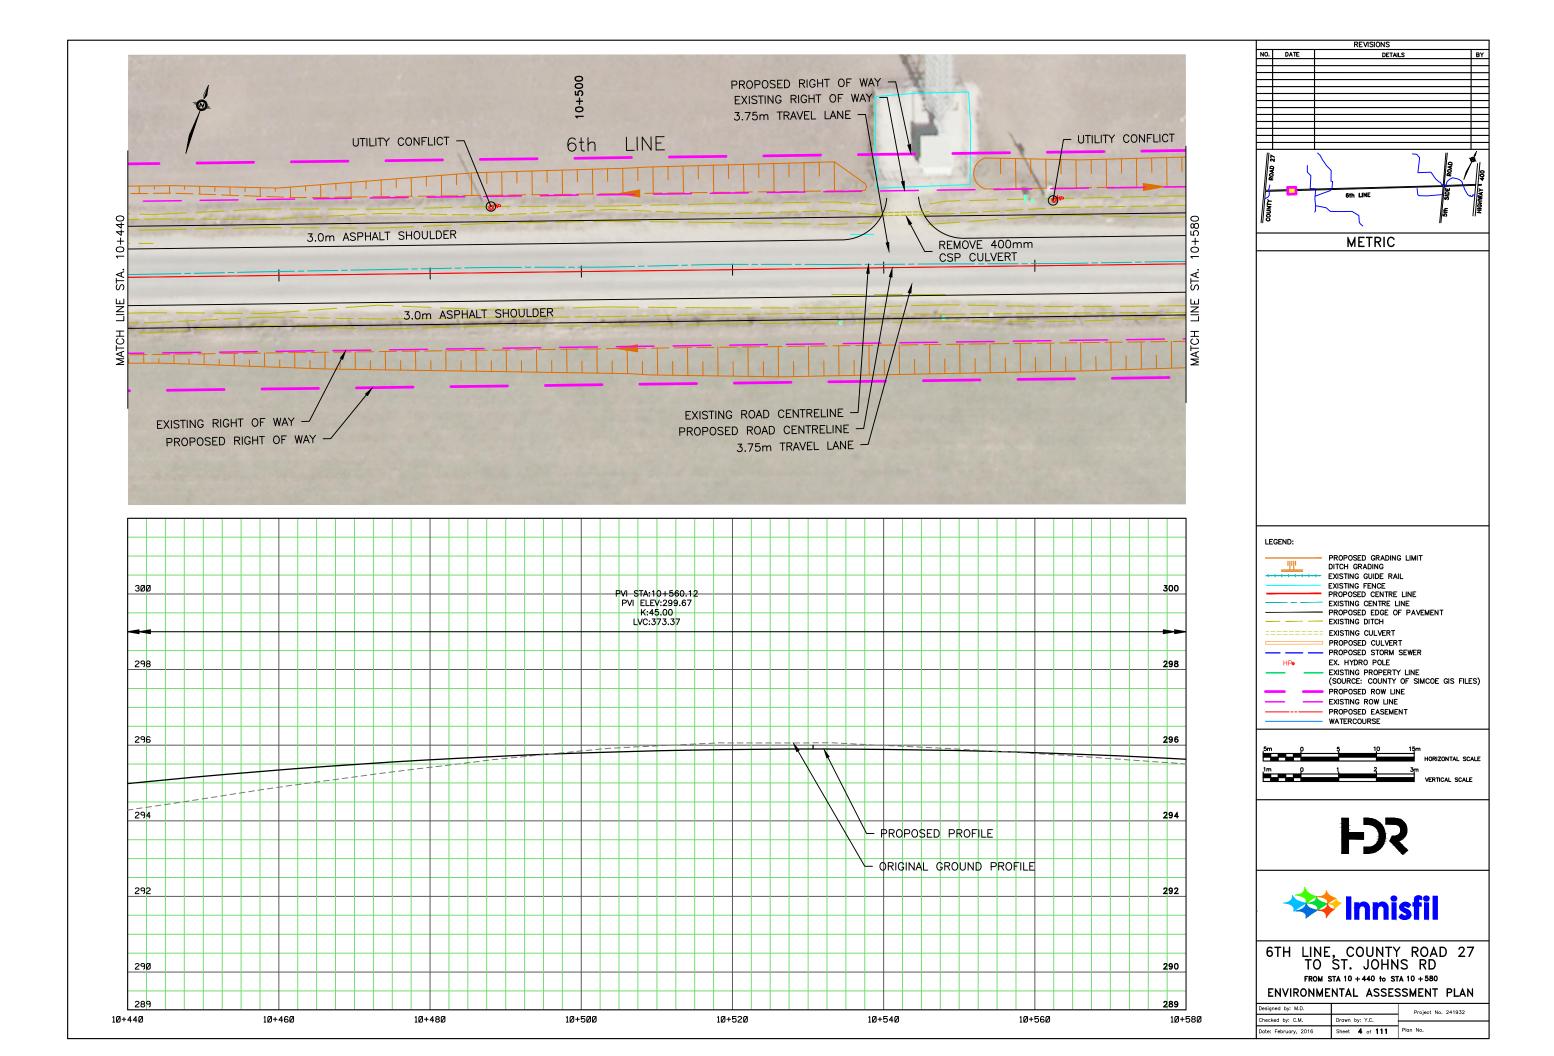

## APPENDIX N: CONCEPTUAL DESIGN PLATES

REVISIONS NO. DATE DETAILS BY METRIC LEGEND: PROPOSED GRADING LIMIT DITCH GRADING
EXISTING GUIDE RAIL
EXISTING FENCE
PROPOSED CENTRE LINE
EXISTING CENTRE LINE
PROPOSED EDGE OF PAVEMENT
EVISTING OITCH <u>\_\_\_\_\_</u> ---- EXISTING DITCH EXISTING CULVERT PROPOSED CULVERT EX. HYDRO POLE HPo - EXISTING PROPERTY LINE (SOURCE: COUNTY OF SIMCOE GIS FILES) PROPOSED ROW LINE EXISTING ROW LINE PROPOSED EASEMENT WATERCOURSE 5m () HORIZONTAL SCALE - Č 3m VERTICAL SCALE 1m p 1 **F** 🗱 Innisfil 6TH LINE, COUNTY ROAD 27 TO ST. JOHNS RD FROM STA 16 + 040 to STA 16 + 180 ENVIRONMENTAL ASSESSMENT PLAN Designed by: M.D. Project No. 241932 Checked by: C.M. Drawn by: Y.C. Date: February, 2016 Sheet 44 of 111 Plan No.