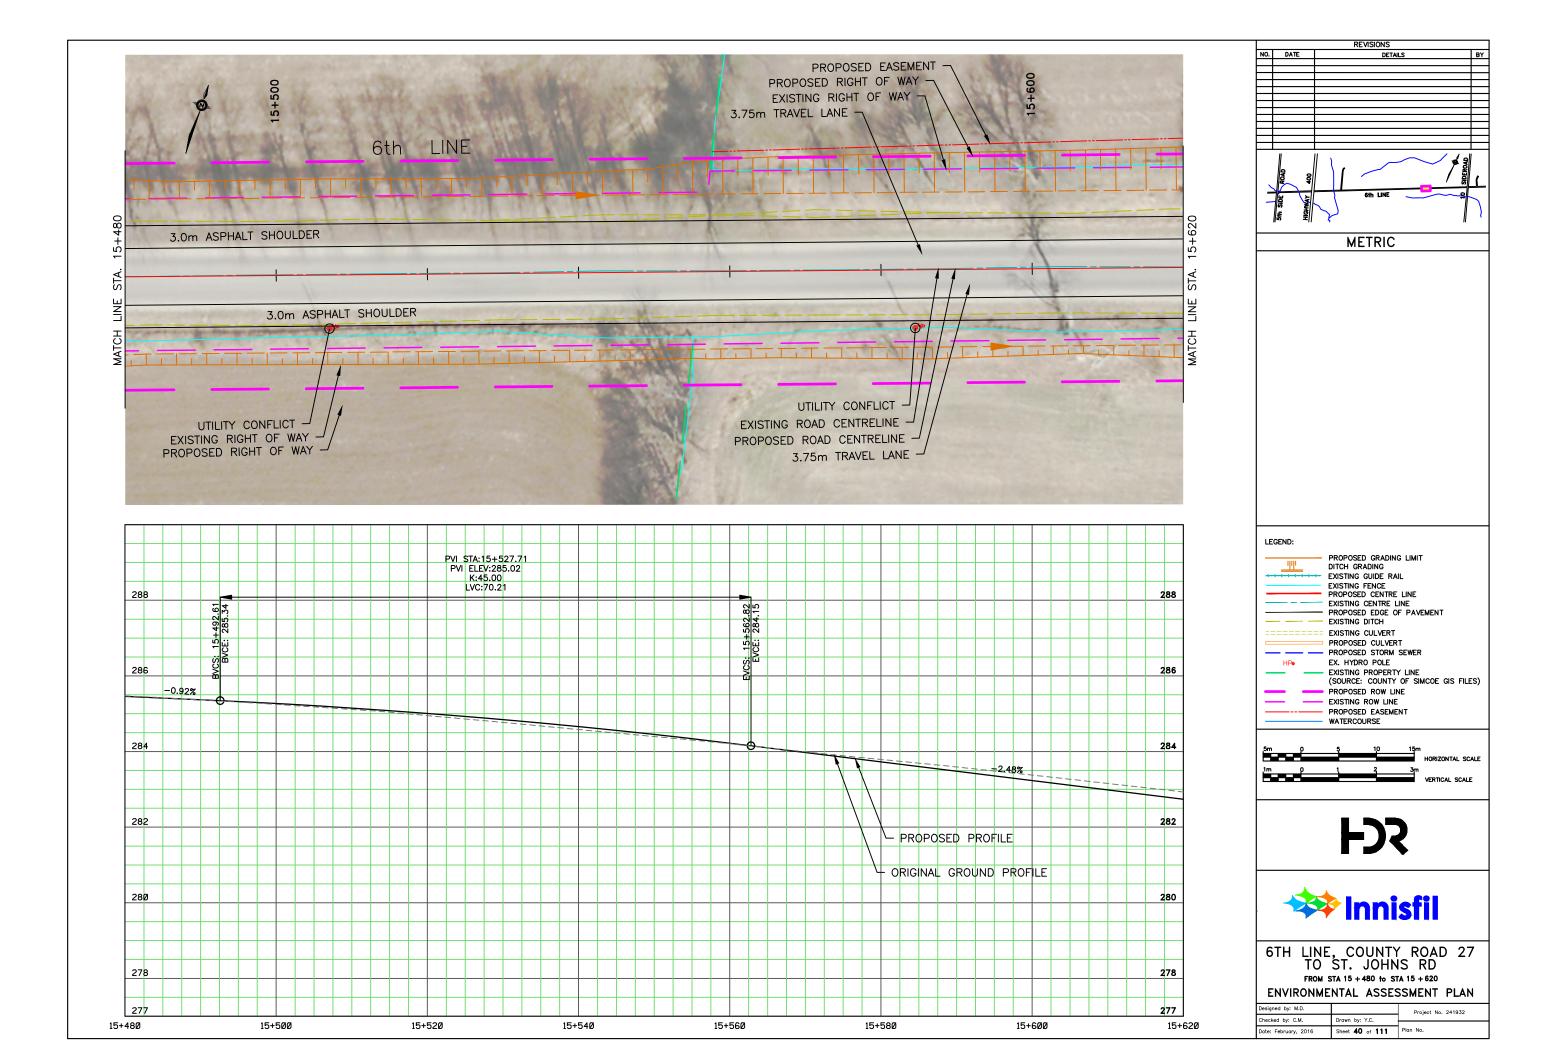

## APPENDIX N: CONCEPTUAL DESIGN PLATES

REVISIONS NO. DATE DETAILS BY METRIC LEGEND: PROPOSED GRADING LIMIT DITCH GRADING
EXISTING GUIDE RAIL
EXISTING FENCE
PROPOSED CENTRE LINE
EXISTING CENTRE LINE
PROPOSED EDGE OF PAVEMENT
EVISTING OITCH <u>\_\_\_\_\_</u> ---- EXISTING DITCH EXISTING CULVERT PROPOSED CULVERT EX. HYDRO POLE HPo - EXISTING PROPERTY LINE (SOURCE: COUNTY OF SIMCOE GIS FILES) PROPOSED ROW LINE EXISTING ROW LINE PROPOSED EASEMENT WATERCOURSE 5m () HORIZONTAL SCALE - Č 3m VERTICAL SCALE 1m p 1 **F** 🗱 Innisfil 6TH LINE, COUNTY ROAD 27 TO ST. JOHNS RD FROM STA 16 + 040 to STA 16 + 180 ENVIRONMENTAL ASSESSMENT PLAN Designed by: M.D. Project No. 241932 Checked by: C.M. Drawn by: Y.C. Date: February, 2016 Sheet 44 of 111 Plan No.