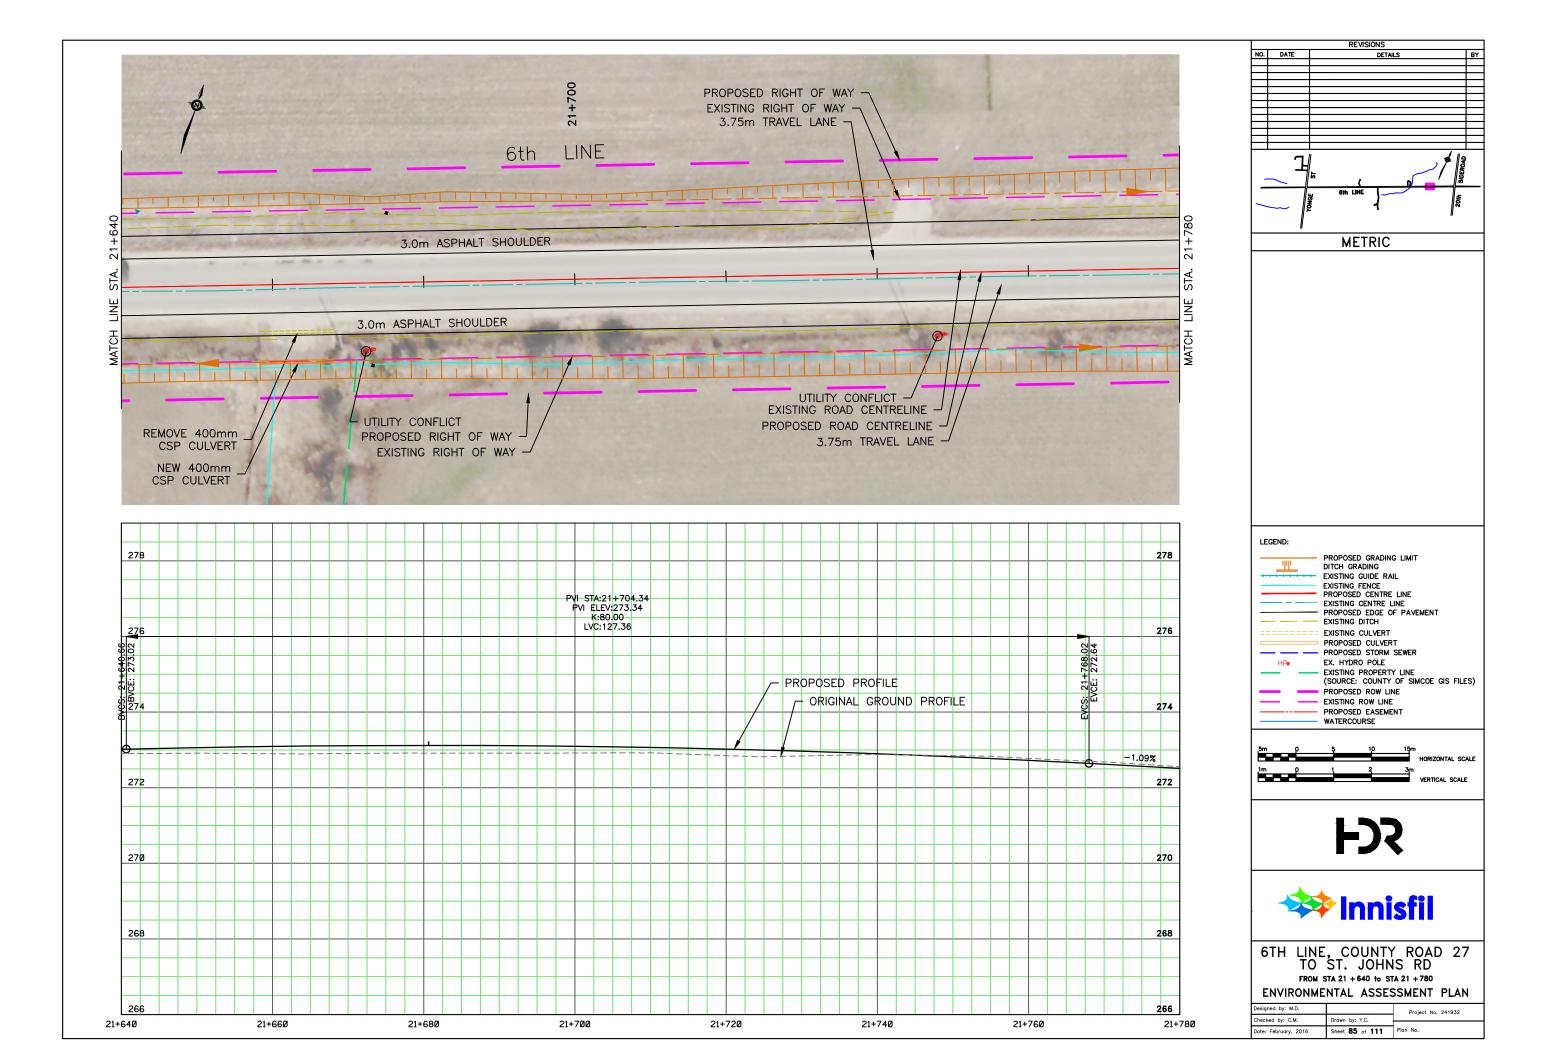

REVISIONS NO. DATE DETAILS BY METRIC LEGEND: PROPOSED GRADING LIMIT DITCH GRADING
EXISTING GUIDE RAIL
EXISTING FENCE
PROPOSED CENTRE LINE
EXISTING CENTRE LINE
PROPOSED EDGE OF PAVEMENT
EVISTING OITCH <u>\_\_\_\_\_</u> ---- EXISTING DITCH EXISTING CULVERT PROPOSED CULVERT EX. HYDRO POLE HPo - EXISTING PROPERTY LINE (SOURCE: COUNTY OF SIMCOE GIS FILES) PROPOSED ROW LINE EXISTING ROW LINE PROPOSED EASEMENT WATERCOURSE 5m () HORIZONTAL SCALE - Č 3m VERTICAL SCALE 1m p 1 **F** 🗱 Innisfil 6TH LINE, COUNTY ROAD 27 TO ST. JOHNS RD FROM STA 16 + 040 to STA 16 + 180 ENVIRONMENTAL ASSESSMENT PLAN Designed by: M.D. Project No. 241932 Checked by: C.M. Drawn by: Y.C. Date: February, 2016 Sheet 44 of 111 Plan No.