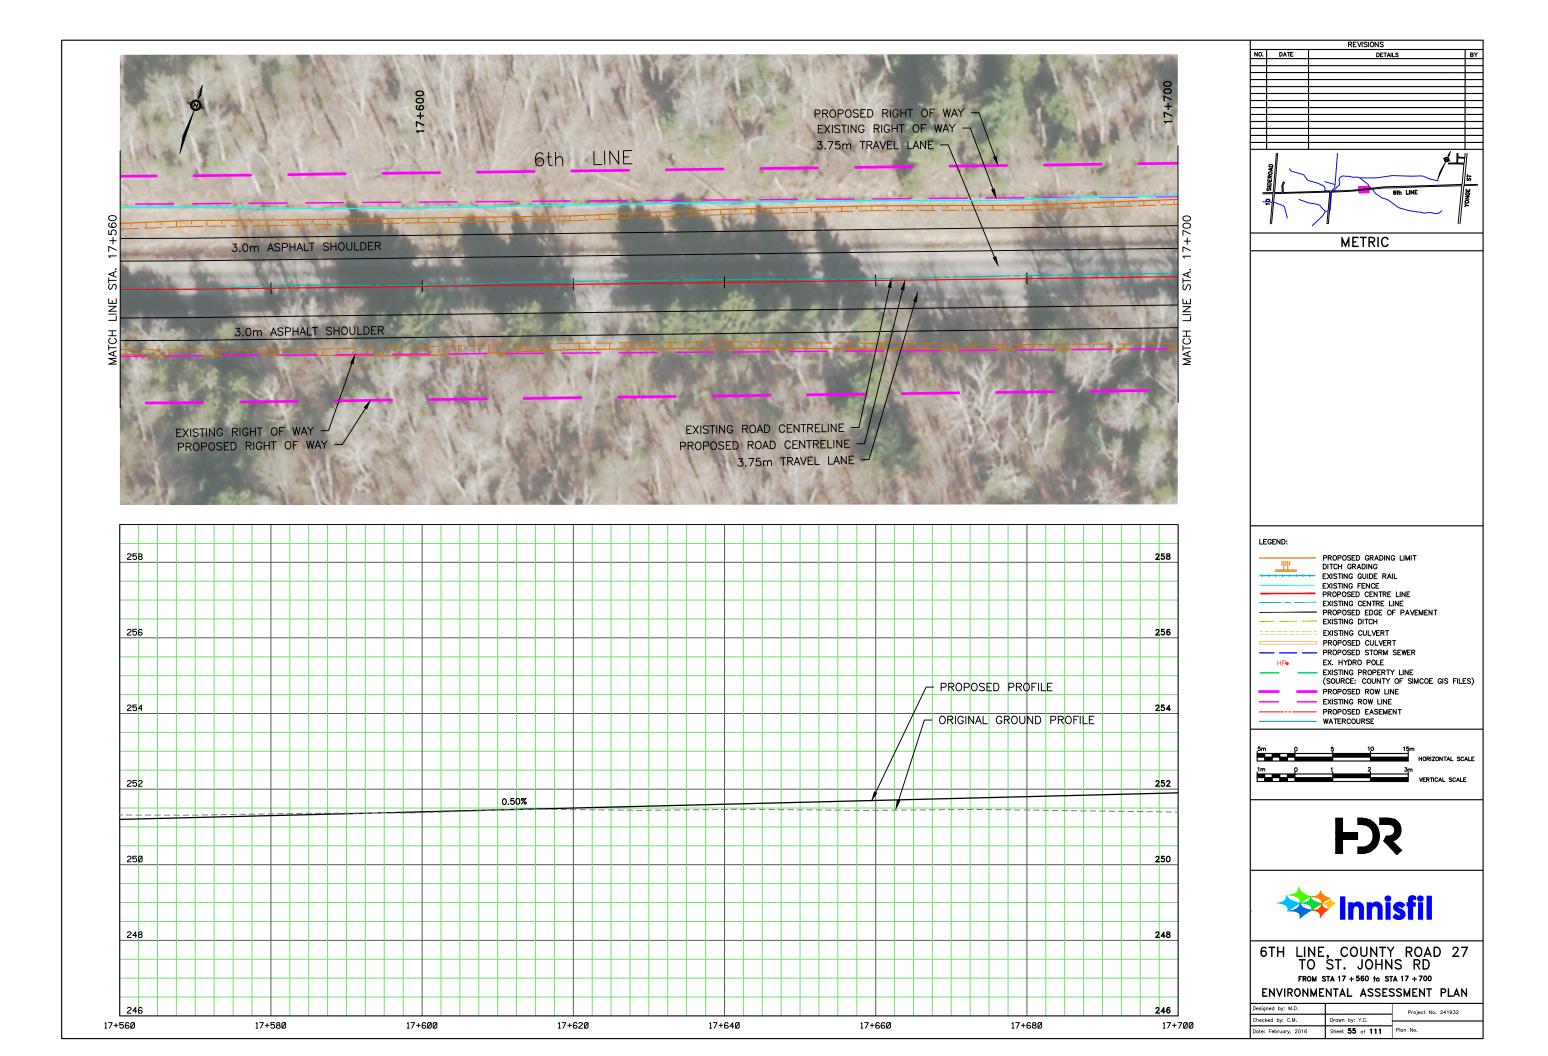

## APPENDIX N: CONCEPTUAL DESIGN PLATES

REVISIONS NO. DATE DETAILS BY METRIC LEGEND: PROPOSED GRADING LIMIT DITCH GRADING
EXISTING GUIDE RAIL
EXISTING FENCE
PROPOSED CENTRE LINE
EXISTING CENTRE LINE
PROPOSED EDGE OF PAVEMENT
EVISTING OITCH <u>\_\_\_\_\_</u> ---- EXISTING DITCH EXISTING CULVERT PROPOSED CULVERT EX. HYDRO POLE HPo - EXISTING PROPERTY LINE (SOURCE: COUNTY OF SIMCOE GIS FILES) PROPOSED ROW LINE EXISTING ROW LINE PROPOSED EASEMENT WATERCOURSE 5m () HORIZONTAL SCALE - Č 3m VERTICAL SCALE 1m p 1 **F** 🗱 Innisfil 6TH LINE, COUNTY ROAD 27 TO ST. JOHNS RD FROM STA 16 + 040 to STA 16 + 180 ENVIRONMENTAL ASSESSMENT PLAN Designed by: M.D. Project No. 241932 Checked by: C.M. Drawn by: Y.C. Date: February, 2016 Sheet 44 of 111 Plan No.