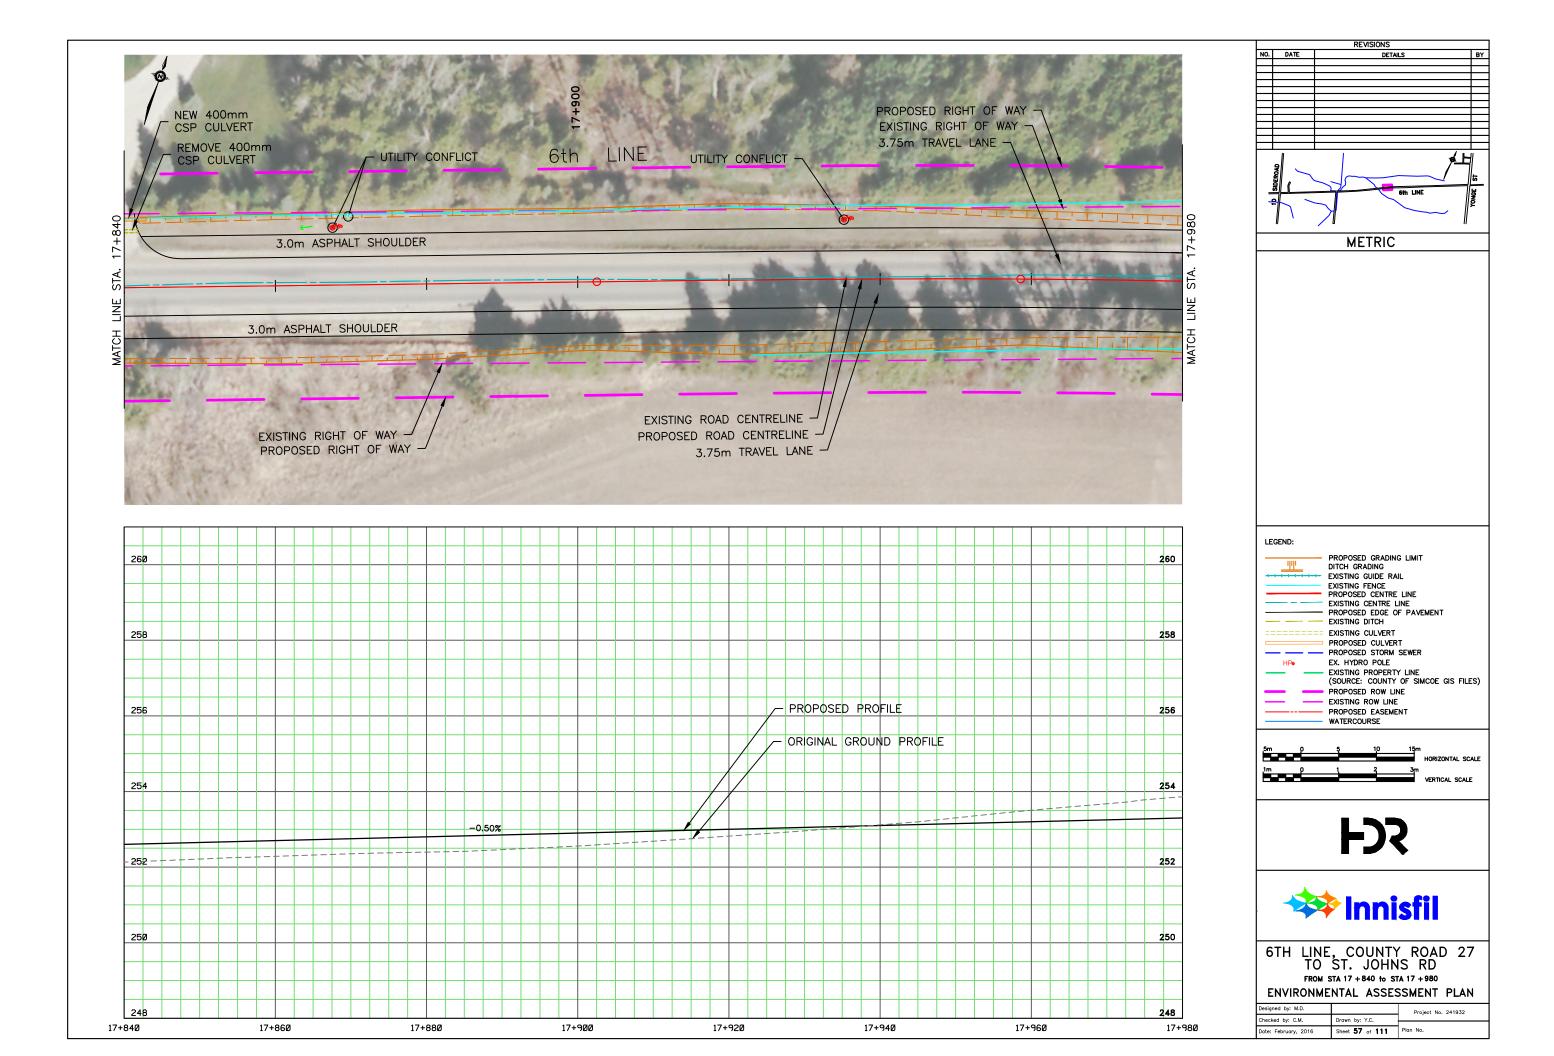

## APPENDIX N: CONCEPTUAL DESIGN PLATES

REVISIONS NO. DATE DETAILS BY METRIC LEGEND: PROPOSED GRADING LIMIT DITCH GRADING
EXISTING GUIDE RAIL
EXISTING FENCE
PROPOSED CENTRE LINE
EXISTING CENTRE LINE
PROPOSED EDGE OF PAVEMENT
EVISTING OITCH <u>\_\_\_\_\_</u> ---- EXISTING DITCH EXISTING CULVERT PROPOSED CULVERT EX. HYDRO POLE HPo - EXISTING PROPERTY LINE (SOURCE: COUNTY OF SIMCOE GIS FILES) PROPOSED ROW LINE EXISTING ROW LINE PROPOSED EASEMENT WATERCOURSE 5m () HORIZONTAL SCALE - Č 3m VERTICAL SCALE 1m p 1 **F** 🗱 Innisfil 6TH LINE, COUNTY ROAD 27 TO ST. JOHNS RD FROM STA 16 + 040 to STA 16 + 180 ENVIRONMENTAL ASSESSMENT PLAN Designed by: M.D. Project No. 241932 Checked by: C.M. Drawn by: Y.C. Date: February, 2016 Sheet 44 of 111 Plan No.