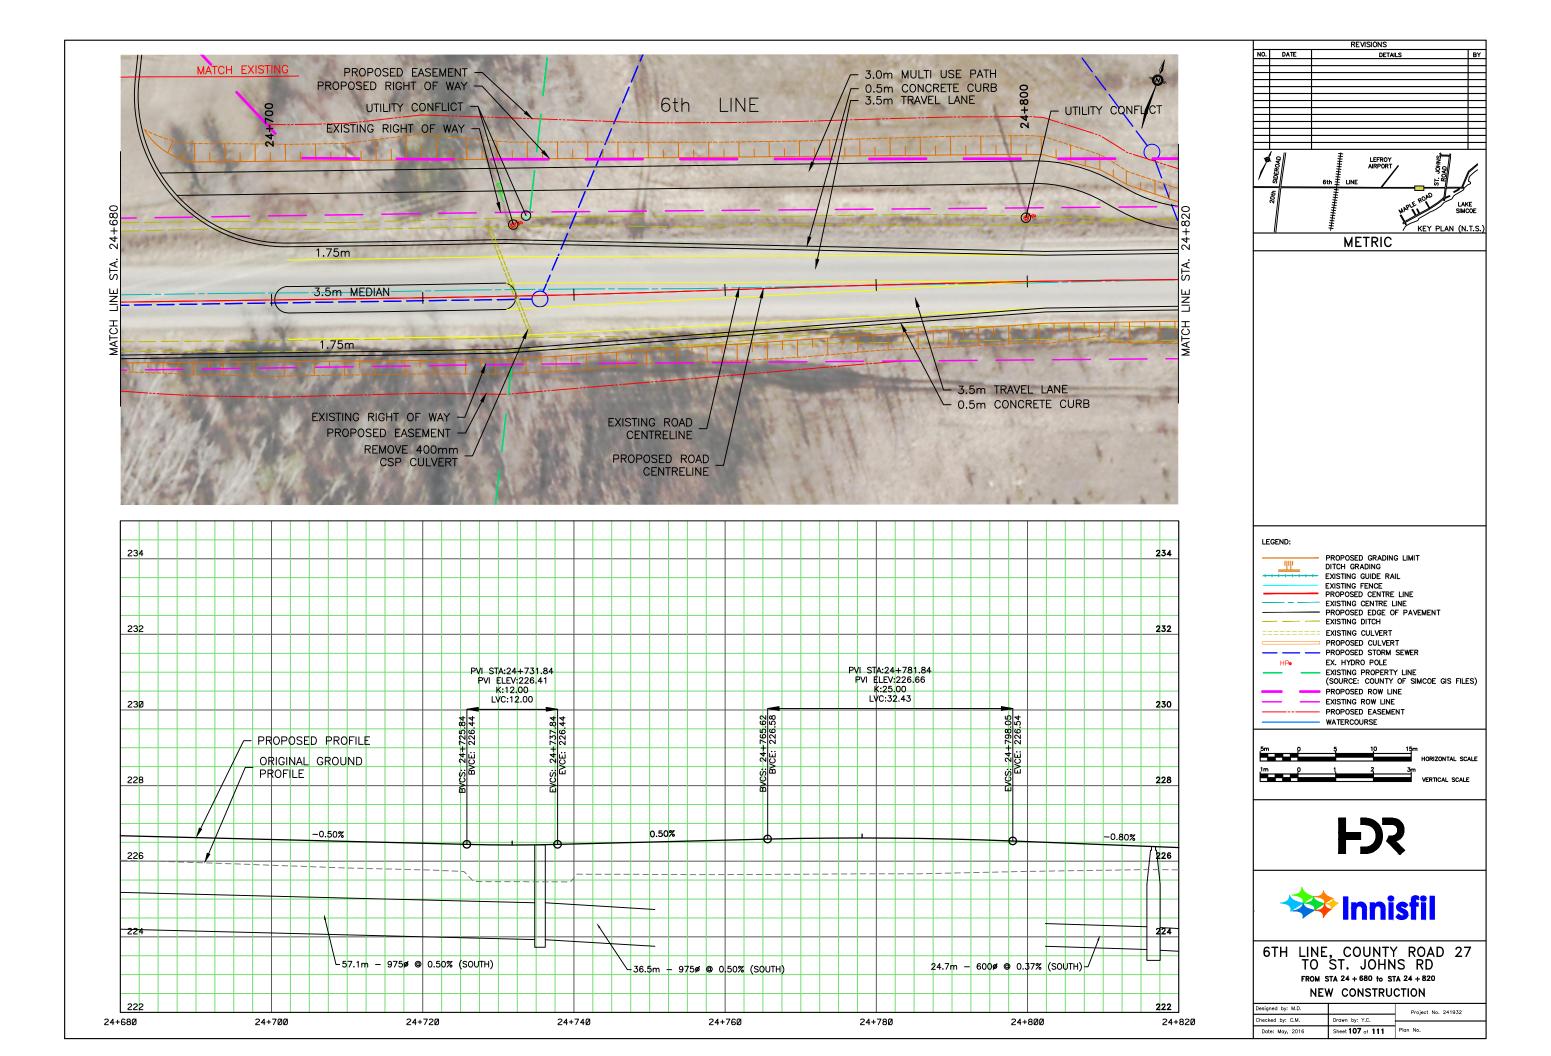

## APPENDIX N: CONCEPTUAL DESIGN PLATES

REVISIONS NO. DATE DETAILS BY METRIC LEGEND: PROPOSED GRADING LIMIT DITCH GRADING
EXISTING GUIDE RAIL
EXISTING FENCE
PROPOSED CENTRE LINE
EXISTING CENTRE LINE
PROPOSED EDGE OF PAVEMENT
EVISTING OITCH <u>\_\_\_\_\_</u> ---- EXISTING DITCH EXISTING CULVERT PROPOSED CULVERT EX. HYDRO POLE HPo - EXISTING PROPERTY LINE (SOURCE: COUNTY OF SIMCOE GIS FILES) PROPOSED ROW LINE EXISTING ROW LINE PROPOSED EASEMENT WATERCOURSE 5m () HORIZONTAL SCALE - Č 3m VERTICAL SCALE 1m p 1 **F** 🗱 Innisfil 6TH LINE, COUNTY ROAD 27 TO ST. JOHNS RD FROM STA 16 + 040 to STA 16 + 180 ENVIRONMENTAL ASSESSMENT PLAN Designed by: M.D. Project No. 241932 Checked by: C.M. Drawn by: Y.C. Date: February, 2016 Sheet 44 of 111 Plan No.