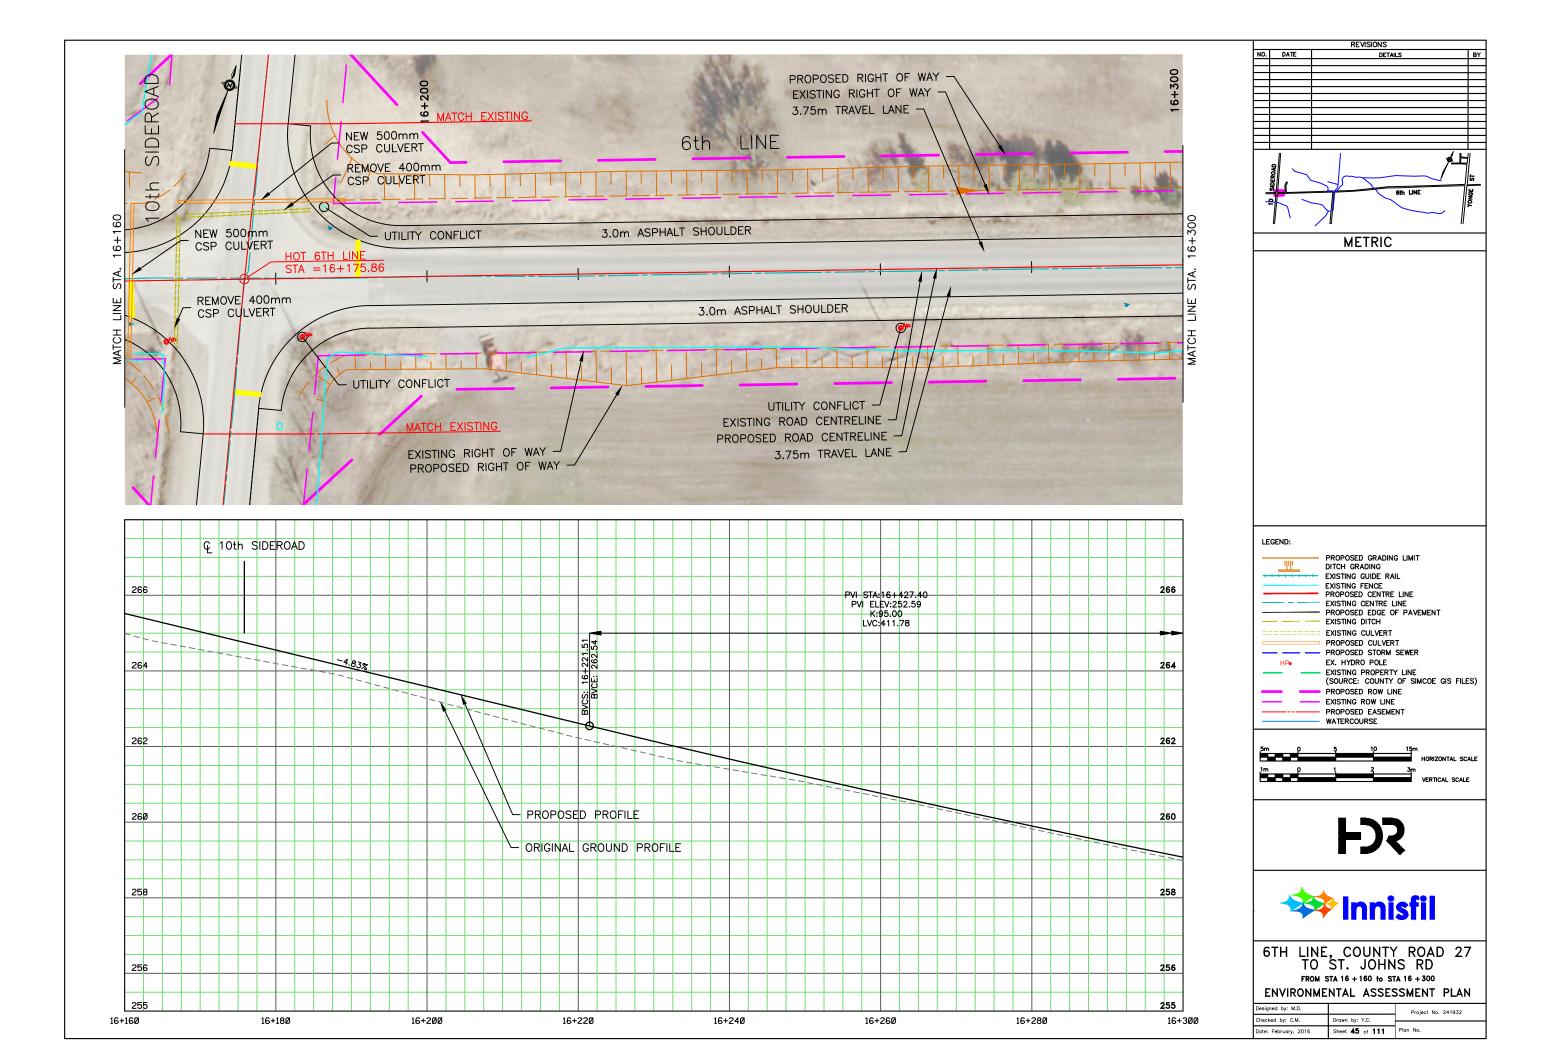

## APPENDIX N: CONCEPTUAL DESIGN PLATES

REVISIONS NO. DATE DETAILS BY METRIC LEGEND: PROPOSED GRADING LIMIT DITCH GRADING
EXISTING GUIDE RAIL
EXISTING FENCE
PROPOSED CENTRE LINE
EXISTING CENTRE LINE
PROPOSED EDGE OF PAVEMENT
EVISTING OITCH <u>\_\_\_\_\_</u> ---- EXISTING DITCH EXISTING CULVERT PROPOSED CULVERT EX. HYDRO POLE HPo - EXISTING PROPERTY LINE (SOURCE: COUNTY OF SIMCOE GIS FILES) PROPOSED ROW LINE EXISTING ROW LINE PROPOSED EASEMENT WATERCOURSE 5m () HORIZONTAL SCALE - Č 3m VERTICAL SCALE 1m p 1 **F** 🗱 Innisfil 6TH LINE, COUNTY ROAD 27 TO ST. JOHNS RD FROM STA 16 + 040 to STA 16 + 180 ENVIRONMENTAL ASSESSMENT PLAN Designed by: M.D. Project No. 241932 Checked by: C.M. Drawn by: Y.C. Date: February, 2016 Sheet 44 of 111 Plan No.