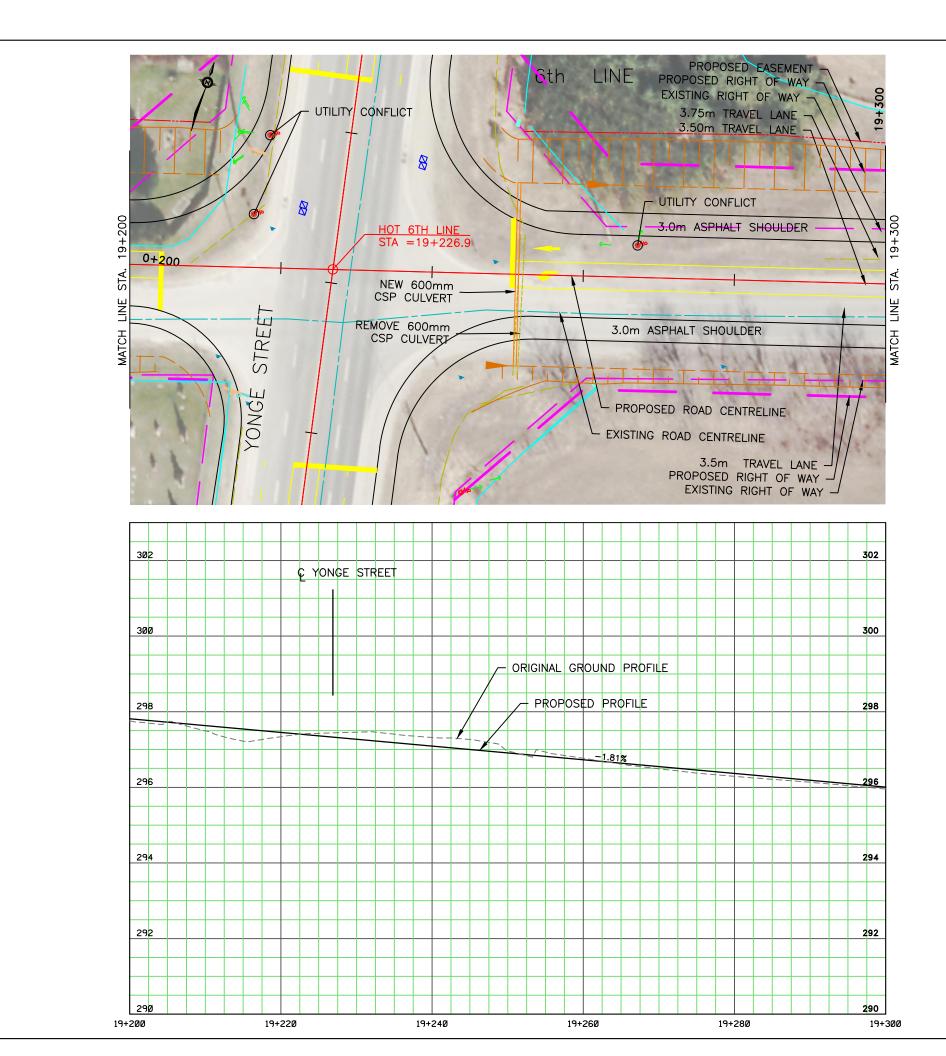

## APPENDIX N: CONCEPTUAL DESIGN PLATES

REVISIONS NO. DATE DETAILS BY METRIC LEGEND: PROPOSED GRADING LIMIT DITCH GRADING
EXISTING GUIDE RAIL
EXISTING FENCE
PROPOSED CENTRE LINE
EXISTING CENTRE LINE
PROPOSED EDGE OF PAVEMENT
EVISTING OITCH <u>\_\_\_\_\_</u> ---- EXISTING DITCH EXISTING CULVERT PROPOSED CULVERT EX. HYDRO POLE HPo - EXISTING PROPERTY LINE (SOURCE: COUNTY OF SIMCOE GIS FILES) PROPOSED ROW LINE EXISTING ROW LINE PROPOSED EASEMENT WATERCOURSE 5m () HORIZONTAL SCALE - Č 3m VERTICAL SCALE 1m p 1 **F** 🗱 Innisfil 6TH LINE, COUNTY ROAD 27 TO ST. JOHNS RD FROM STA 16 + 040 to STA 16 + 180 ENVIRONMENTAL ASSESSMENT PLAN Designed by: M.D. Project No. 241932 Checked by: C.M. Drawn by: Y.C. Date: February, 2016 Sheet 44 of 111 Plan No.