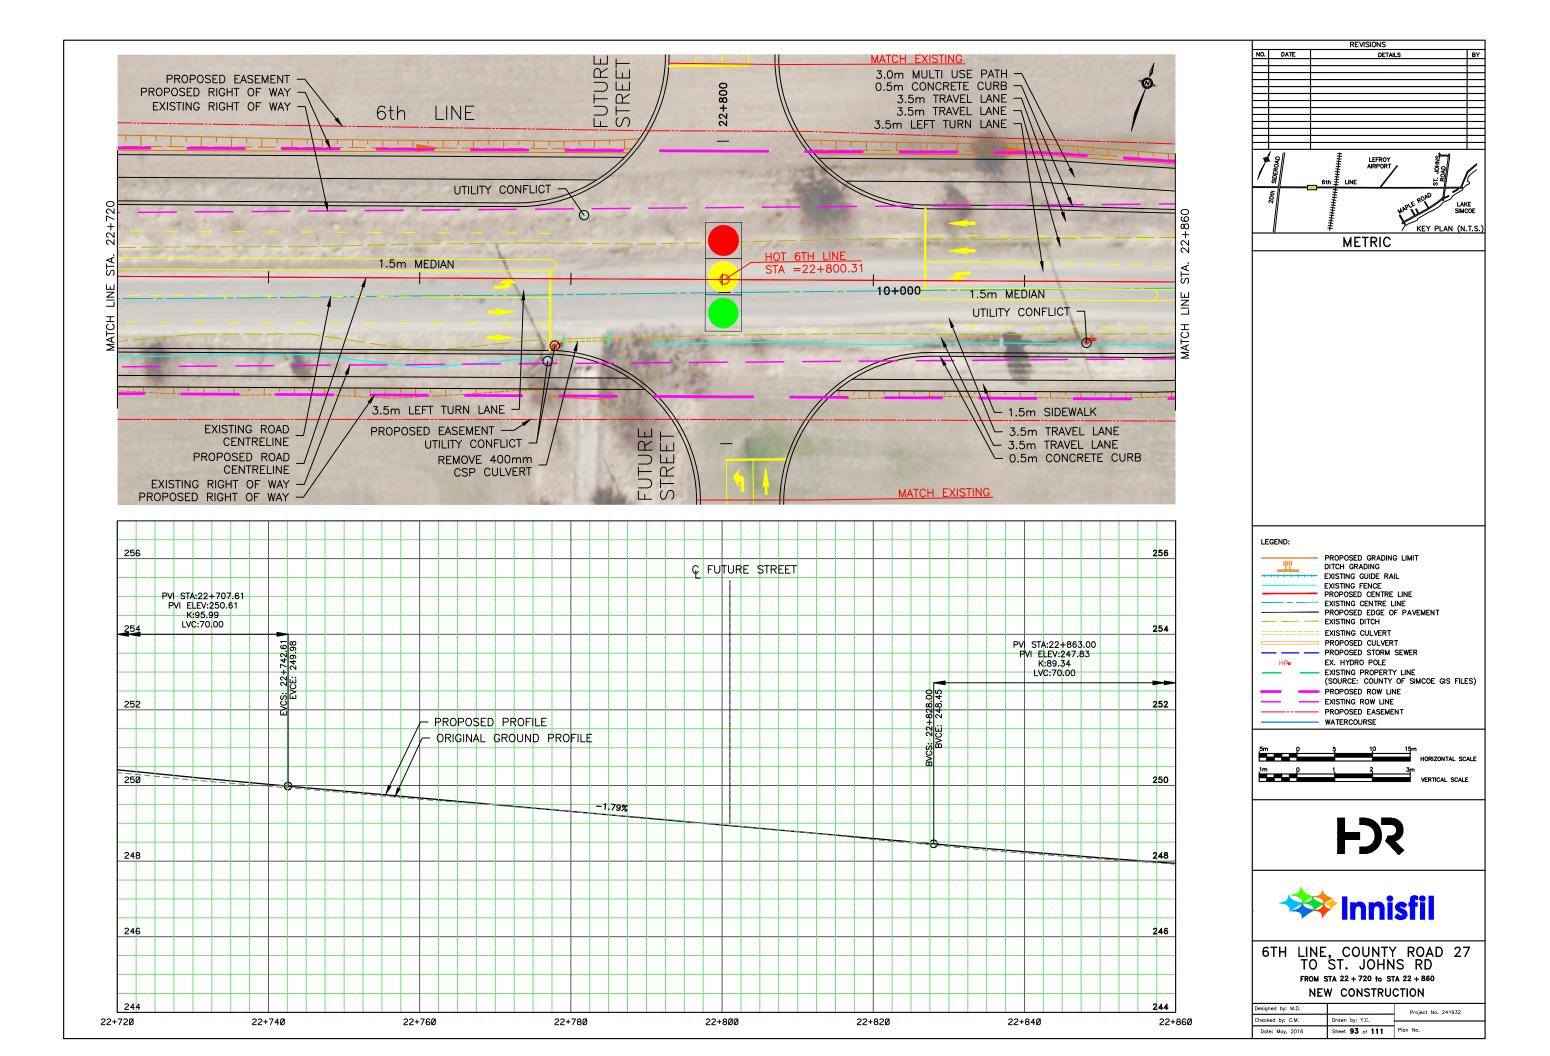

## APPENDIX N: CONCEPTUAL DESIGN PLATES

REVISIONS NO. DATE DETAILS BY METRIC LEGEND: PROPOSED GRADING LIMIT DITCH GRADING
EXISTING GUIDE RAIL
EXISTING FENCE
PROPOSED CENTRE LINE
EXISTING CENTRE LINE
PROPOSED EDGE OF PAVEMENT
EVISTING OITCH <u>\_\_\_\_\_</u> ---- EXISTING DITCH EXISTING CULVERT PROPOSED CULVERT EX. HYDRO POLE HPo - EXISTING PROPERTY LINE (SOURCE: COUNTY OF SIMCOE GIS FILES) PROPOSED ROW LINE EXISTING ROW LINE PROPOSED EASEMENT WATERCOURSE 5m () HORIZONTAL SCALE - Č 3m VERTICAL SCALE 1m p 1 **F** 🗱 Innisfil 6TH LINE, COUNTY ROAD 27 TO ST. JOHNS RD FROM STA 16 + 040 to STA 16 + 180 ENVIRONMENTAL ASSESSMENT PLAN Designed by: M.D. Project No. 241932 Checked by: C.M. Drawn by: Y.C. Date: February, 2016 Sheet 44 of 111 Plan No.