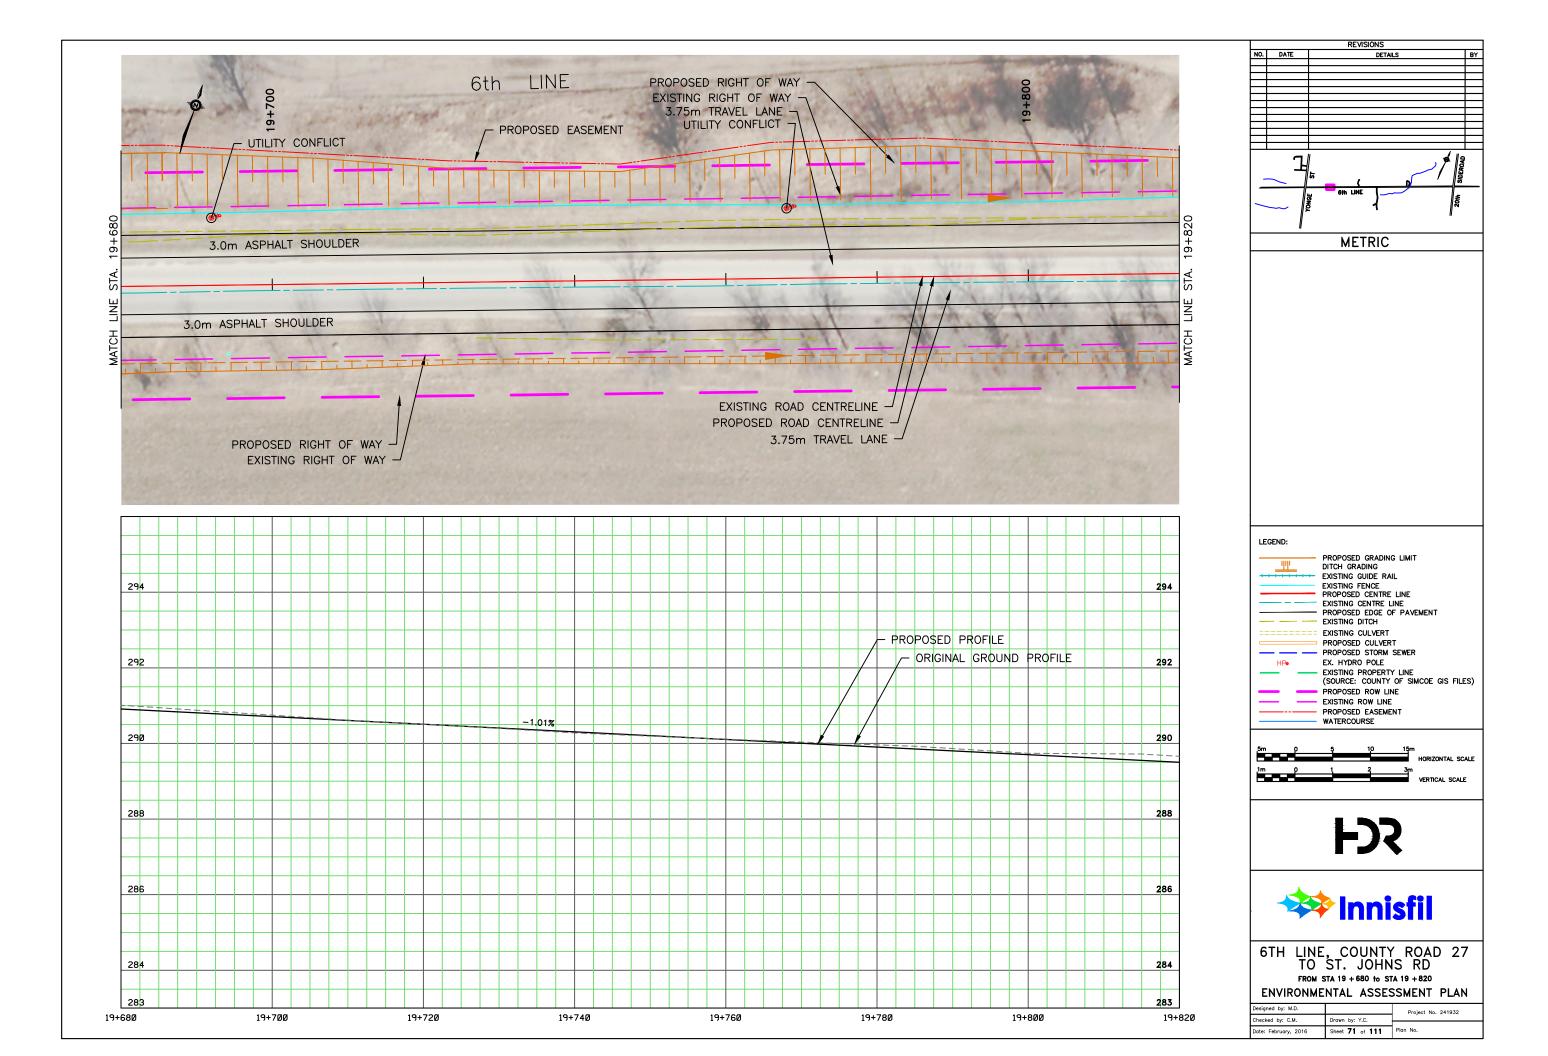

## APPENDIX N: CONCEPTUAL DESIGN PLATES

REVISIONS NO. DATE DETAILS BY METRIC LEGEND: PROPOSED GRADING LIMIT DITCH GRADING
EXISTING GUIDE RAIL
EXISTING FENCE
PROPOSED CENTRE LINE
EXISTING CENTRE LINE
PROPOSED EDGE OF PAVEMENT
EVISTING OITCH <u>\_\_\_\_\_</u> ---- EXISTING DITCH EXISTING CULVERT PROPOSED CULVERT EX. HYDRO POLE HPo - EXISTING PROPERTY LINE (SOURCE: COUNTY OF SIMCOE GIS FILES) PROPOSED ROW LINE EXISTING ROW LINE PROPOSED EASEMENT WATERCOURSE 5m () HORIZONTAL SCALE - Č 3m VERTICAL SCALE 1m p 1 **F** 🗱 Innisfil 6TH LINE, COUNTY ROAD 27 TO ST. JOHNS RD FROM STA 16 + 040 to STA 16 + 180 ENVIRONMENTAL ASSESSMENT PLAN Designed by: M.D. Project No. 241932 Checked by: C.M. Drawn by: Y.C. Date: February, 2016 Sheet 44 of 111 Plan No.