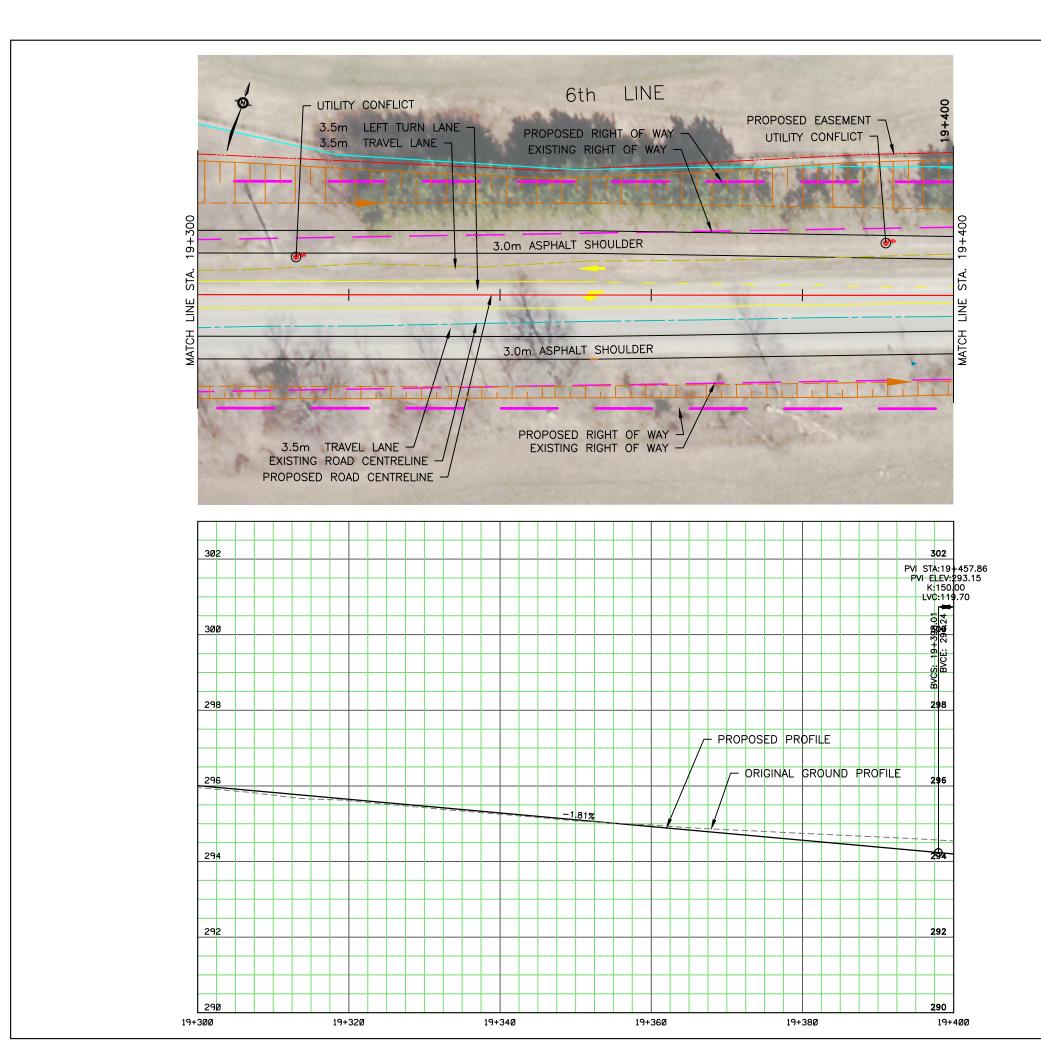

## APPENDIX N: CONCEPTUAL DESIGN PLATES

REVISIONS NO. DATE DETAILS BY METRIC LEGEND: PROPOSED GRADING LIMIT DITCH GRADING
EXISTING GUIDE RAIL
EXISTING FENCE
PROPOSED CENTRE LINE
EXISTING CENTRE LINE
PROPOSED EDGE OF PAVEMENT
EVISTING OITCH <u>\_\_\_\_\_</u> ---- EXISTING DITCH EXISTING CULVERT PROPOSED CULVERT EX. HYDRO POLE HPo - EXISTING PROPERTY LINE (SOURCE: COUNTY OF SIMCOE GIS FILES) PROPOSED ROW LINE EXISTING ROW LINE PROPOSED EASEMENT WATERCOURSE 5m () HORIZONTAL SCALE - Č 3m VERTICAL SCALE 1m p 1 **F** 🗱 Innisfil 6TH LINE, COUNTY ROAD 27 TO ST. JOHNS RD FROM STA 16 + 040 to STA 16 + 180 ENVIRONMENTAL ASSESSMENT PLAN Designed by: M.D. Project No. 241932 Checked by: C.M. Drawn by: Y.C. Date: February, 2016 Sheet 44 of 111 Plan No.