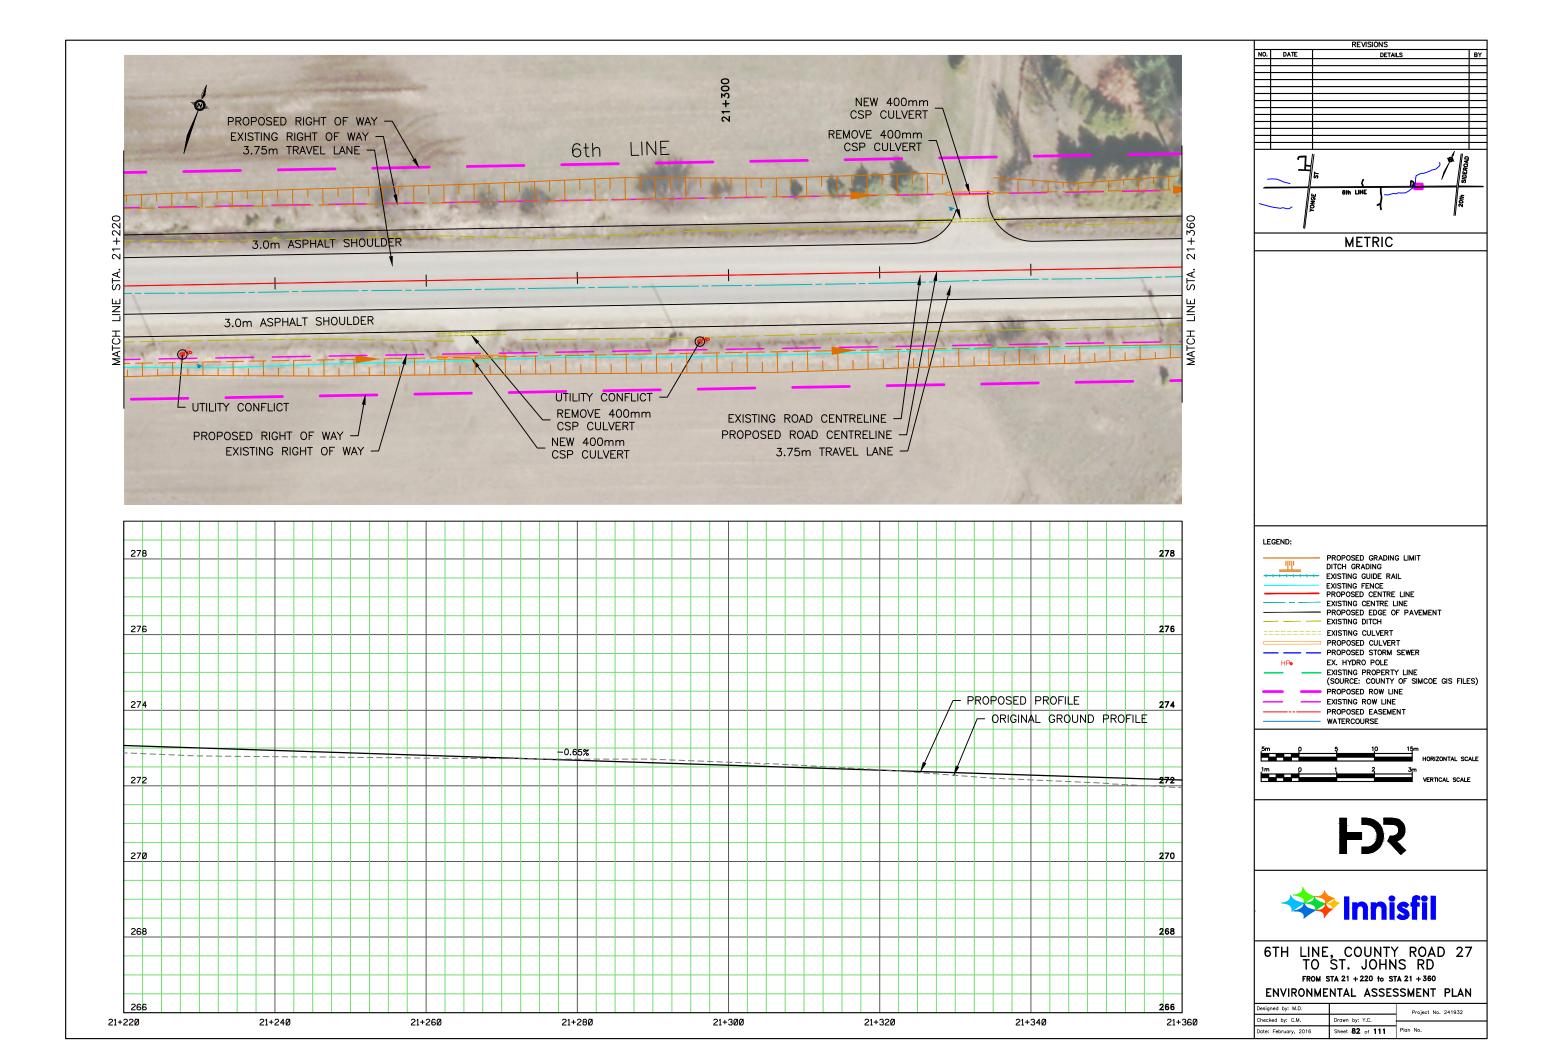

## APPENDIX N: CONCEPTUAL DESIGN PLATES

REVISIONS NO. DATE DETAILS BY METRIC LEGEND: PROPOSED GRADING LIMIT DITCH GRADING
EXISTING GUIDE RAIL
EXISTING FENCE
PROPOSED CENTRE LINE
EXISTING CENTRE LINE
PROPOSED EDGE OF PAVEMENT
EVISTING OITCH <u>\_\_\_\_\_</u> ---- EXISTING DITCH EXISTING CULVERT PROPOSED CULVERT EX. HYDRO POLE HPo - EXISTING PROPERTY LINE (SOURCE: COUNTY OF SIMCOE GIS FILES) PROPOSED ROW LINE EXISTING ROW LINE PROPOSED EASEMENT WATERCOURSE 5m () HORIZONTAL SCALE - Č 3m VERTICAL SCALE 1m p 1 **F** 🗱 Innisfil 6TH LINE, COUNTY ROAD 27 TO ST. JOHNS RD FROM STA 16 + 040 to STA 16 + 180 ENVIRONMENTAL ASSESSMENT PLAN Designed by: M.D. Project No. 241932 Checked by: C.M. Drawn by: Y.C. Date: February, 2016 Sheet 44 of 111 Plan No.