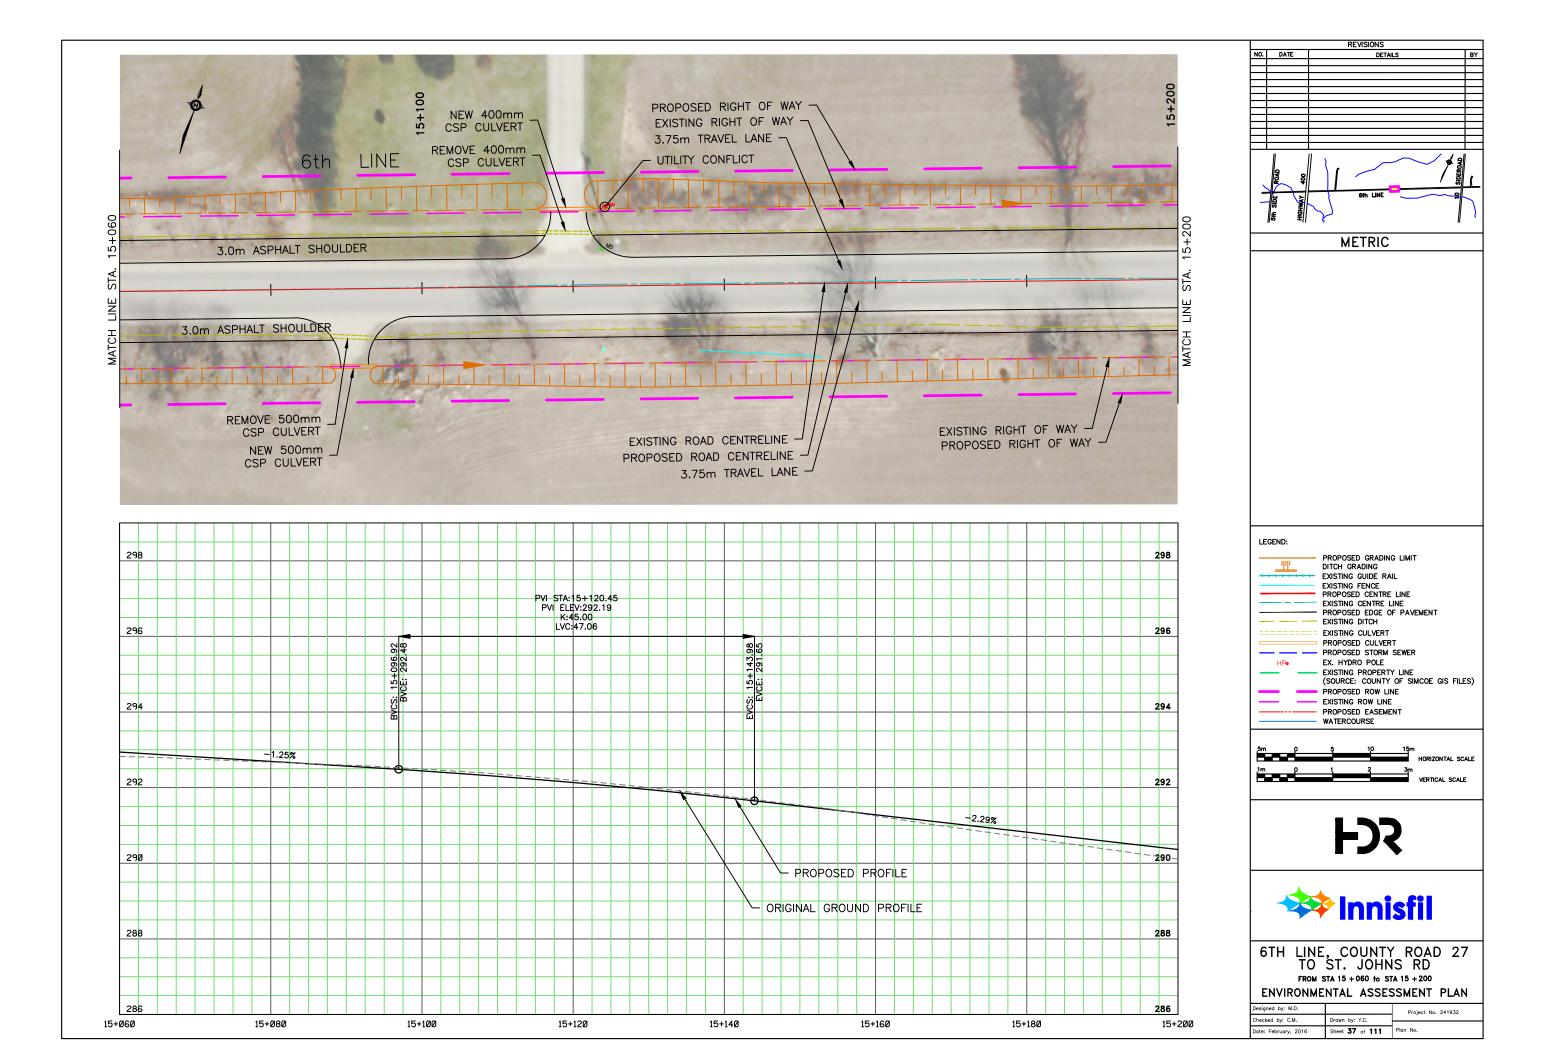

## APPENDIX N: CONCEPTUAL DESIGN PLATES

REVISIONS NO. DATE DETAILS BY METRIC LEGEND: PROPOSED GRADING LIMIT DITCH GRADING
EXISTING GUIDE RAIL
EXISTING FENCE
PROPOSED CENTRE LINE
EXISTING CENTRE LINE
PROPOSED EDGE OF PAVEMENT
EVISTING OITCH <u>\_\_\_\_\_</u> ---- EXISTING DITCH EXISTING CULVERT PROPOSED CULVERT EX. HYDRO POLE HPo - EXISTING PROPERTY LINE (SOURCE: COUNTY OF SIMCOE GIS FILES) PROPOSED ROW LINE EXISTING ROW LINE PROPOSED EASEMENT WATERCOURSE 5m () HORIZONTAL SCALE - Č 3m VERTICAL SCALE 1m p 1 **F** 🗱 Innisfil 6TH LINE, COUNTY ROAD 27 TO ST. JOHNS RD FROM STA 16 + 040 to STA 16 + 180 ENVIRONMENTAL ASSESSMENT PLAN Designed by: M.D. Project No. 241932 Checked by: C.M. Drawn by: Y.C. Date: February, 2016 Sheet 44 of 111 Plan No.