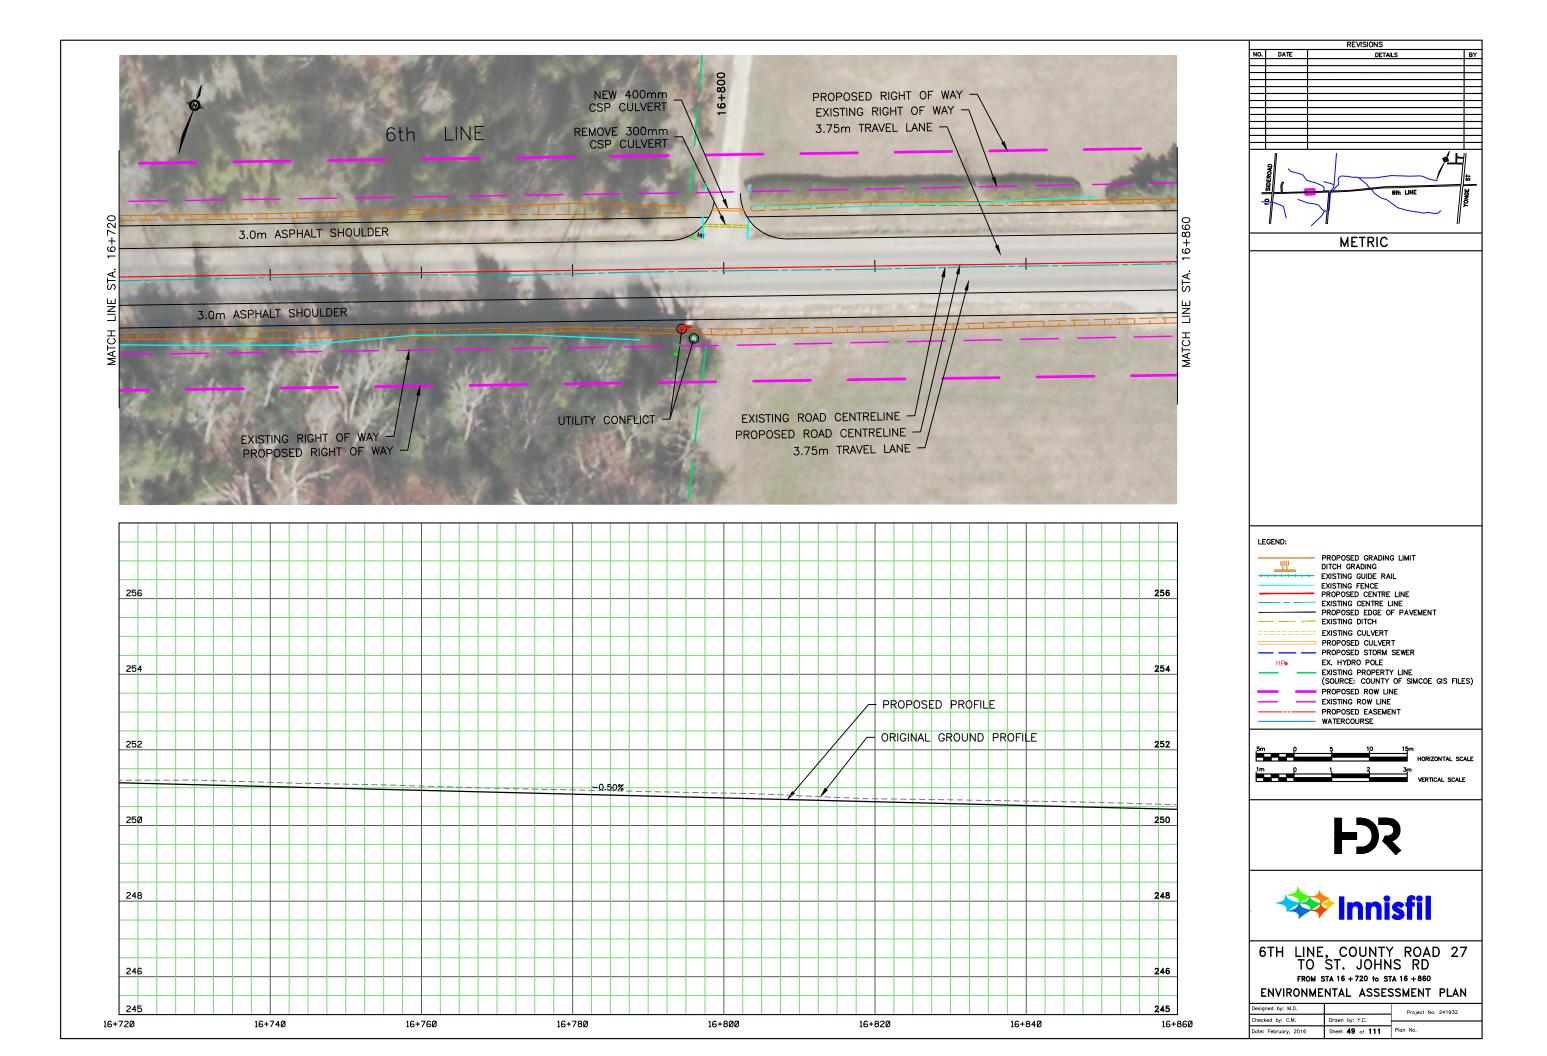

## APPENDIX N: CONCEPTUAL DESIGN PLATES

REVISIONS NO. DATE DETAILS BY METRIC LEGEND: PROPOSED GRADING LIMIT DITCH GRADING
EXISTING GUIDE RAIL
EXISTING FENCE
PROPOSED CENTRE LINE
EXISTING CENTRE LINE
PROPOSED EDGE OF PAVEMENT
EVISTING OITCH <u>\_\_\_\_\_</u> ---- EXISTING DITCH EXISTING CULVERT PROPOSED CULVERT EX. HYDRO POLE HPo - EXISTING PROPERTY LINE (SOURCE: COUNTY OF SIMCOE GIS FILES) PROPOSED ROW LINE EXISTING ROW LINE PROPOSED EASEMENT WATERCOURSE 5m () HORIZONTAL SCALE - Č 3m VERTICAL SCALE 1m p 1 **F** 🗱 Innisfil 6TH LINE, COUNTY ROAD 27 TO ST. JOHNS RD FROM STA 16 + 040 to STA 16 + 180 ENVIRONMENTAL ASSESSMENT PLAN Designed by: M.D. Project No. 241932 Checked by: C.M. Drawn by: Y.C. Date: February, 2016 Sheet 44 of 111 Plan No.