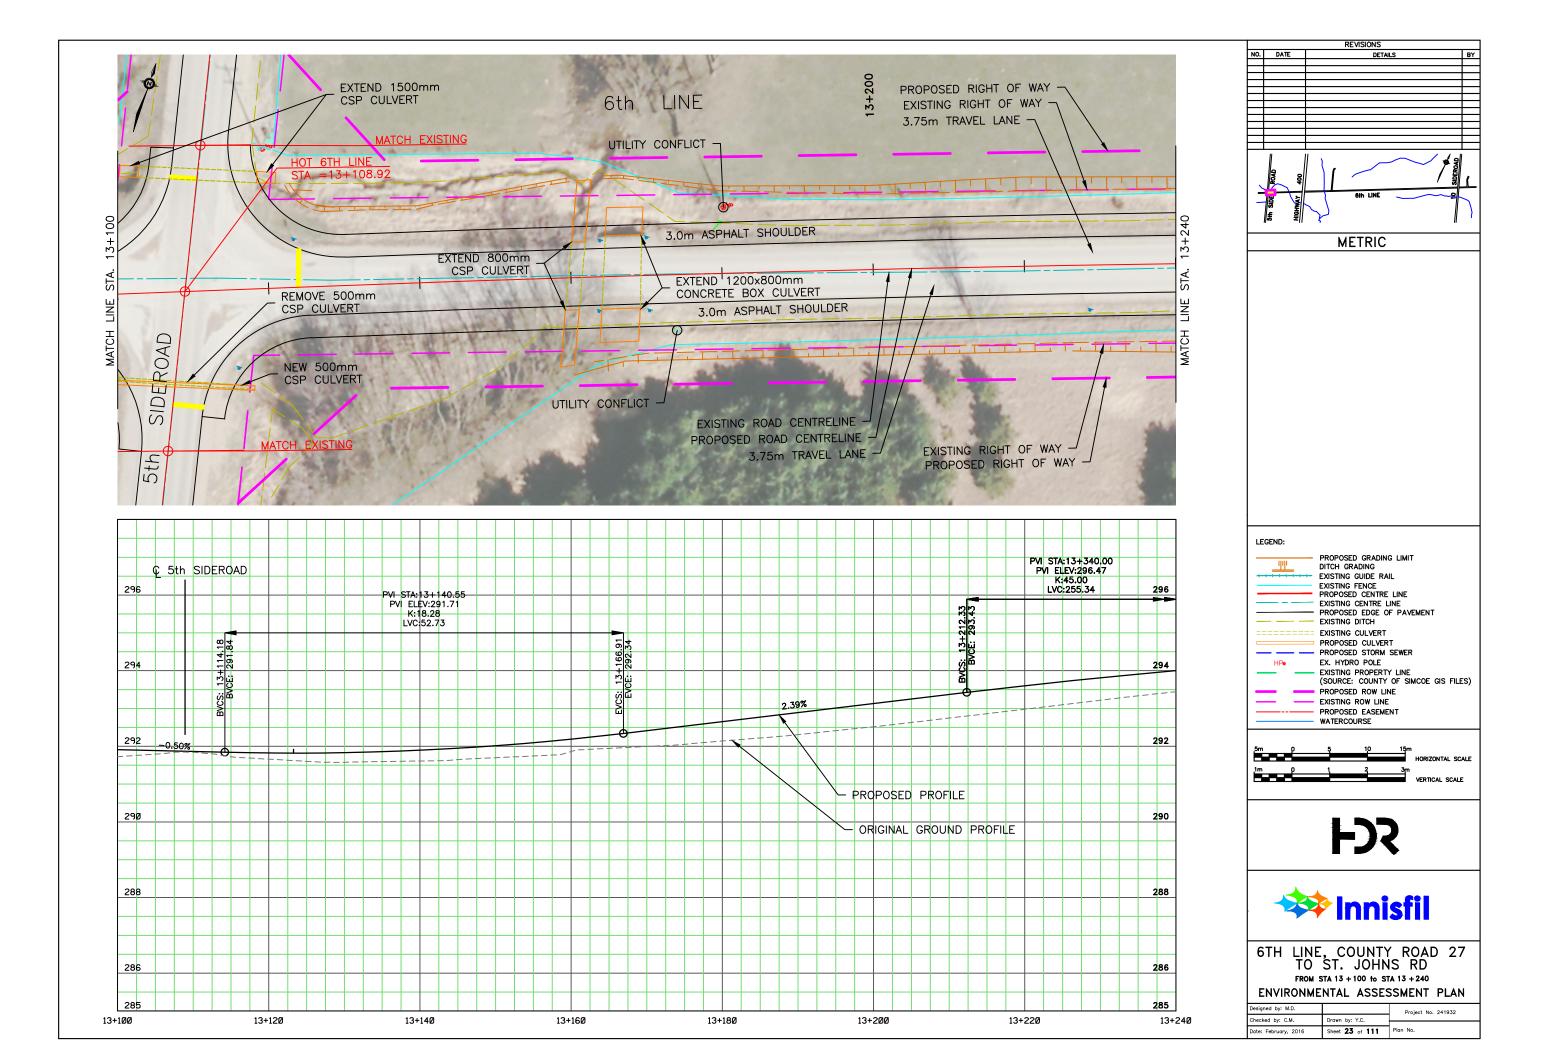

## APPENDIX N: CONCEPTUAL DESIGN PLATES

REVISIONS NO. DATE DETAILS BY METRIC LEGEND: PROPOSED GRADING LIMIT DITCH GRADING
EXISTING GUIDE RAIL
EXISTING FENCE
PROPOSED CENTRE LINE
EXISTING CENTRE LINE
PROPOSED EDGE OF PAVEMENT
EVISTING OITCH <u>\_\_\_\_\_</u> ---- EXISTING DITCH EXISTING CULVERT PROPOSED CULVERT EX. HYDRO POLE HPo - EXISTING PROPERTY LINE (SOURCE: COUNTY OF SIMCOE GIS FILES) PROPOSED ROW LINE EXISTING ROW LINE PROPOSED EASEMENT WATERCOURSE 5m () HORIZONTAL SCALE - Č 3m VERTICAL SCALE 1m p 1 **F** 🗱 Innisfil 6TH LINE, COUNTY ROAD 27 TO ST. JOHNS RD FROM STA 16 + 040 to STA 16 + 180 ENVIRONMENTAL ASSESSMENT PLAN Designed by: M.D. Project No. 241932 Checked by: C.M. Drawn by: Y.C. Date: February, 2016 Sheet 44 of 111 Plan No.