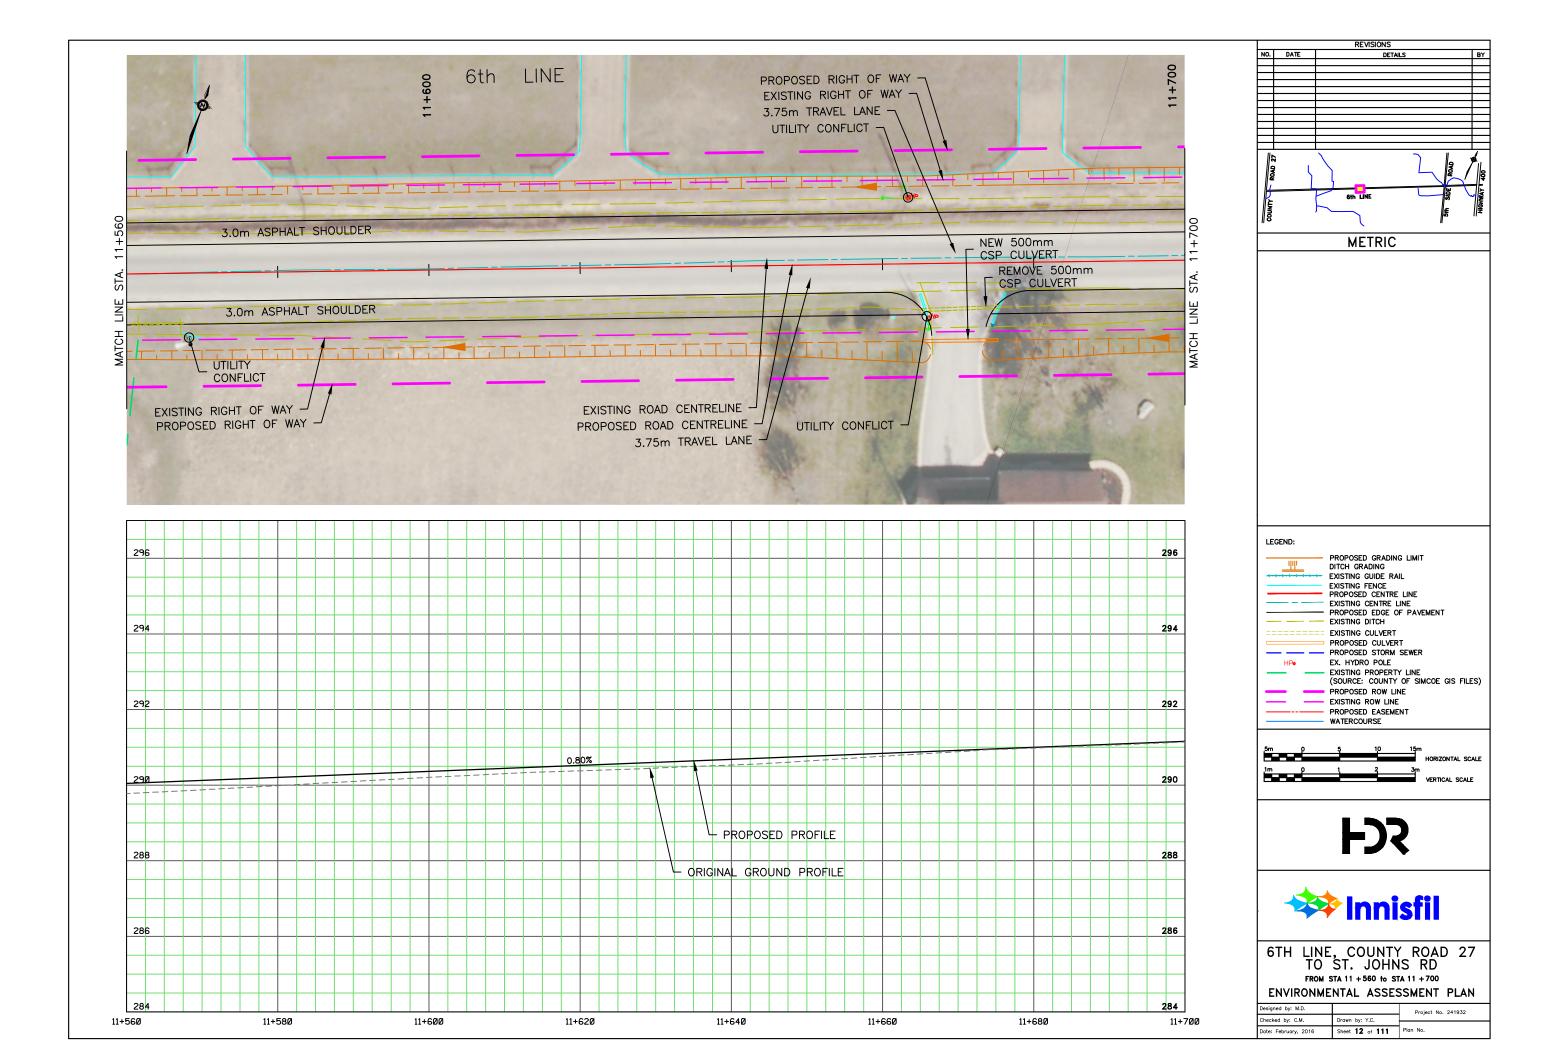

## APPENDIX N: CONCEPTUAL DESIGN PLATES

REVISIONS NO. DATE DETAILS BY METRIC LEGEND: PROPOSED GRADING LIMIT DITCH GRADING
EXISTING GUIDE RAIL
EXISTING FENCE
PROPOSED CENTRE LINE
EXISTING CENTRE LINE
PROPOSED EDGE OF PAVEMENT
EVISTING OITCH <u>\_\_\_\_\_</u> ---- EXISTING DITCH EXISTING CULVERT PROPOSED CULVERT EX. HYDRO POLE HPo - EXISTING PROPERTY LINE (SOURCE: COUNTY OF SIMCOE GIS FILES) PROPOSED ROW LINE EXISTING ROW LINE PROPOSED EASEMENT WATERCOURSE 5m () HORIZONTAL SCALE - Č 3m VERTICAL SCALE 1m p 1 **F** 🗱 Innisfil 6TH LINE, COUNTY ROAD 27 TO ST. JOHNS RD FROM STA 16 + 040 to STA 16 + 180 ENVIRONMENTAL ASSESSMENT PLAN Designed by: M.D. Project No. 241932 Checked by: C.M. Drawn by: Y.C. Date: February, 2016 Sheet 44 of 111 Plan No.