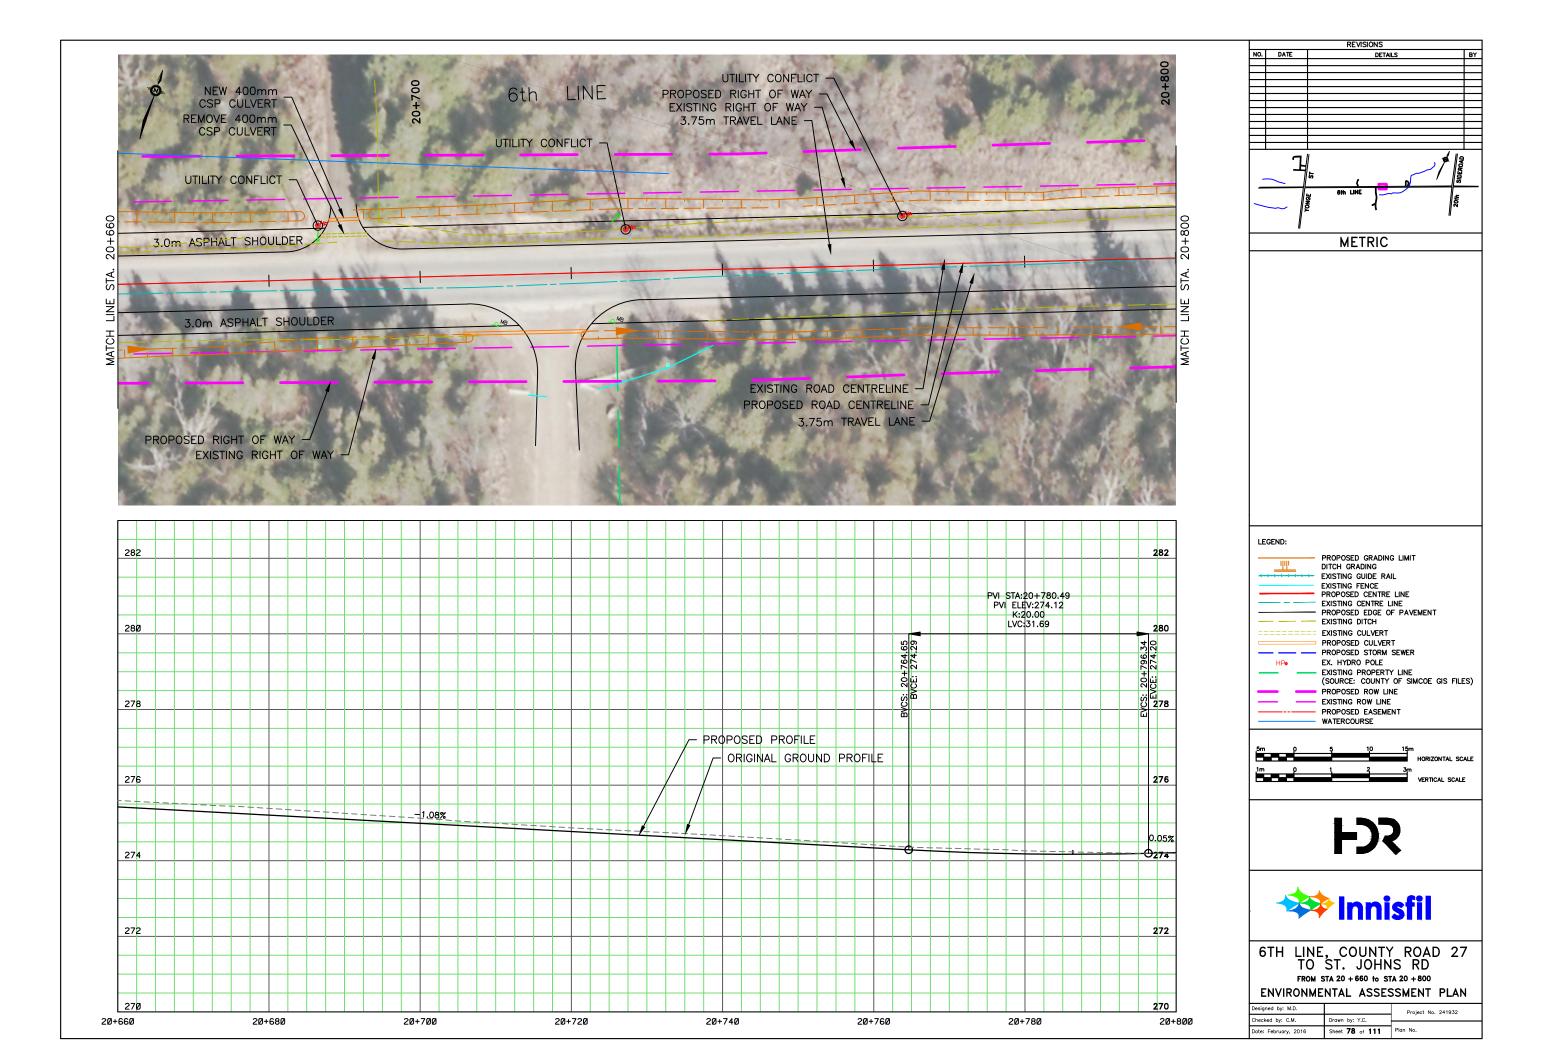

## APPENDIX N: CONCEPTUAL DESIGN PLATES

REVISIONS NO. DATE DETAILS BY METRIC LEGEND: PROPOSED GRADING LIMIT DITCH GRADING
EXISTING GUIDE RAIL
EXISTING FENCE
PROPOSED CENTRE LINE
EXISTING CENTRE LINE
PROPOSED EDGE OF PAVEMENT
EVISTING OITCH <u>\_\_\_\_\_</u> ---- EXISTING DITCH EXISTING CULVERT PROPOSED CULVERT EX. HYDRO POLE HPo - EXISTING PROPERTY LINE (SOURCE: COUNTY OF SIMCOE GIS FILES) PROPOSED ROW LINE EXISTING ROW LINE PROPOSED EASEMENT WATERCOURSE 5m () HORIZONTAL SCALE - Č 3m VERTICAL SCALE 1m p 1 **F** 🗱 Innisfil 6TH LINE, COUNTY ROAD 27 TO ST. JOHNS RD FROM STA 16 + 040 to STA 16 + 180 ENVIRONMENTAL ASSESSMENT PLAN Designed by: M.D. Project No. 241932 Checked by: C.M. Drawn by: Y.C. Date: February, 2016 Sheet 44 of 111 Plan No.