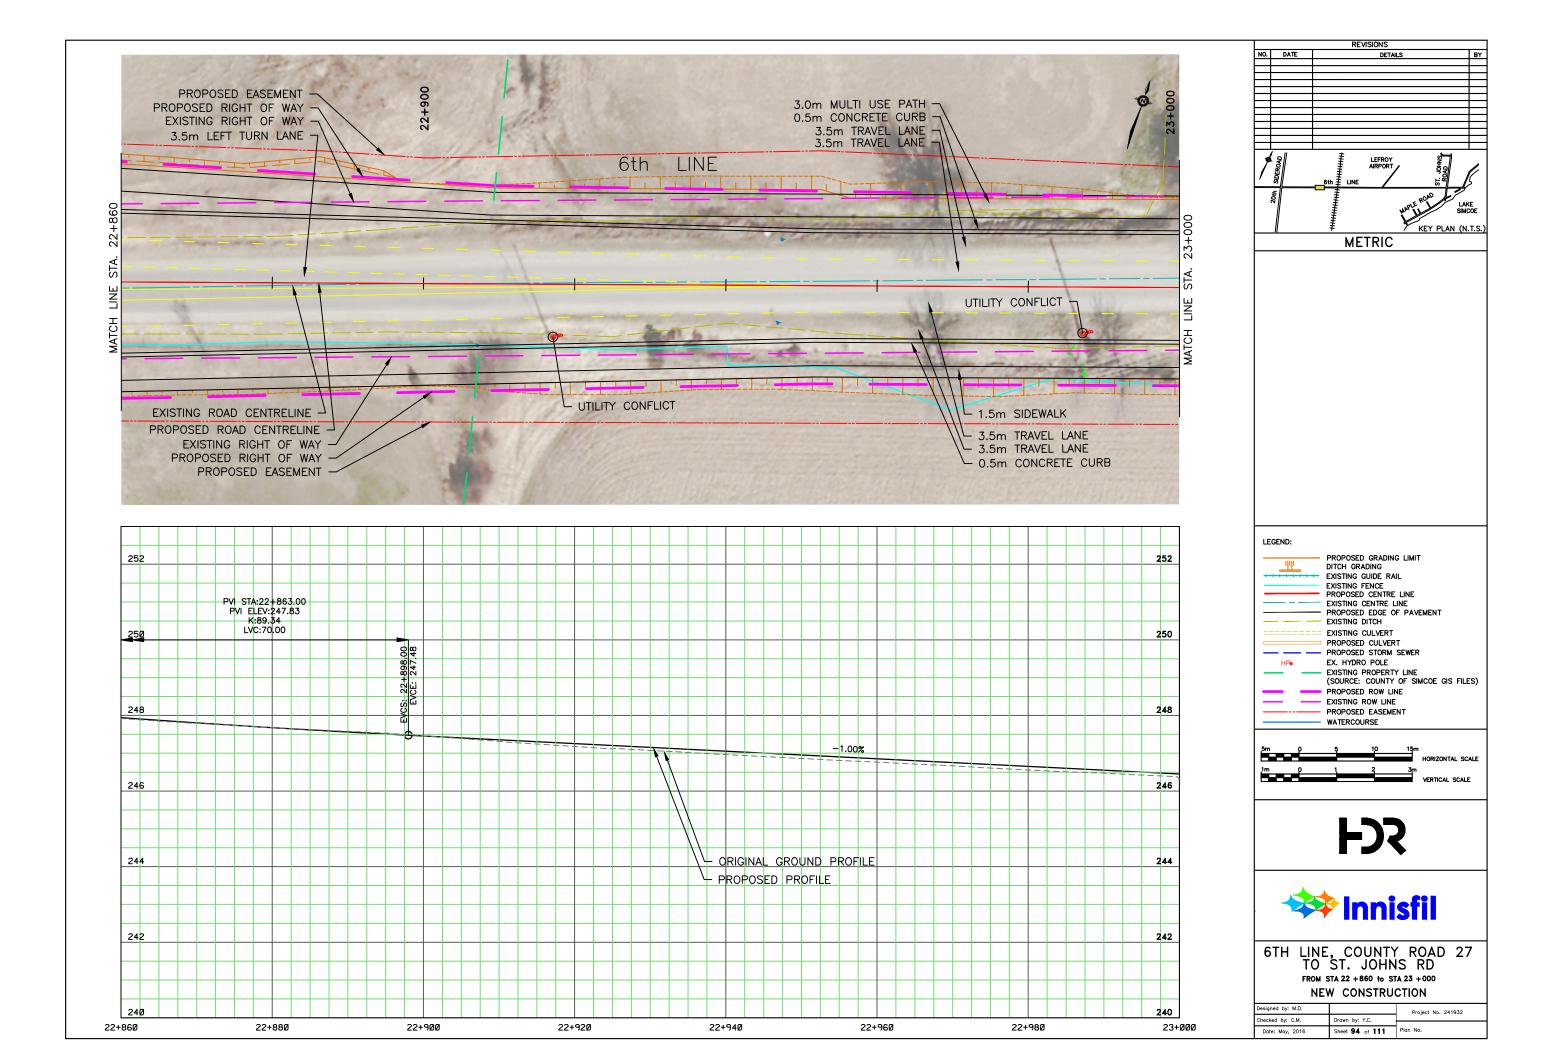

## APPENDIX N: CONCEPTUAL DESIGN PLATES

REVISIONS NO. DATE DETAILS BY METRIC LEGEND: PROPOSED GRADING LIMIT DITCH GRADING
EXISTING GUIDE RAIL
EXISTING FENCE
PROPOSED CENTRE LINE
EXISTING CENTRE LINE
PROPOSED EDGE OF PAVEMENT
EVISTING OITCH <u>\_\_\_\_\_</u> ---- EXISTING DITCH EXISTING CULVERT PROPOSED CULVERT EX. HYDRO POLE HPo - EXISTING PROPERTY LINE (SOURCE: COUNTY OF SIMCOE GIS FILES) PROPOSED ROW LINE EXISTING ROW LINE PROPOSED EASEMENT WATERCOURSE 5m () HORIZONTAL SCALE - Č 3m VERTICAL SCALE 1m p 1 **F** 🗱 Innisfil 6TH LINE, COUNTY ROAD 27 TO ST. JOHNS RD FROM STA 16 + 040 to STA 16 + 180 ENVIRONMENTAL ASSESSMENT PLAN Designed by: M.D. Project No. 241932 Checked by: C.M. Drawn by: Y.C. Date: February, 2016 Sheet 44 of 111 Plan No.