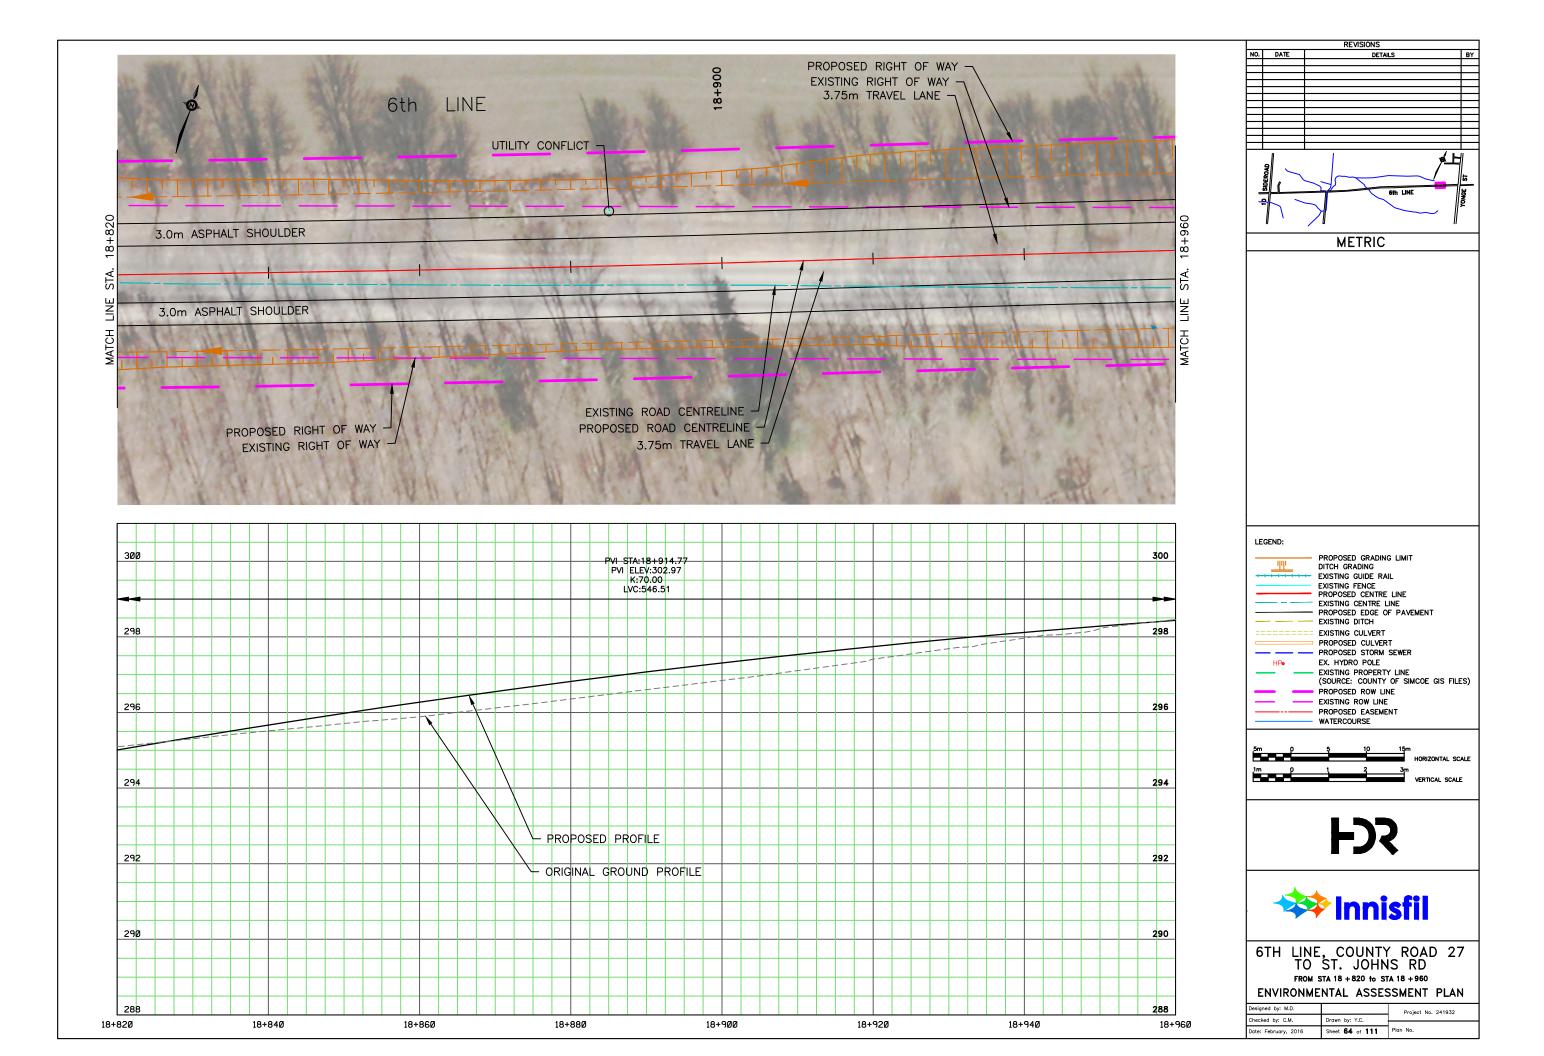

## APPENDIX N: CONCEPTUAL DESIGN PLATES

REVISIONS NO. DATE DETAILS BY METRIC LEGEND: PROPOSED GRADING LIMIT DITCH GRADING
EXISTING GUIDE RAIL
EXISTING FENCE
PROPOSED CENTRE LINE
EXISTING CENTRE LINE
PROPOSED EDGE OF PAVEMENT
EVISTING OITCH <u>\_\_\_\_\_</u> ---- EXISTING DITCH EXISTING CULVERT PROPOSED CULVERT EX. HYDRO POLE HPo - EXISTING PROPERTY LINE (SOURCE: COUNTY OF SIMCOE GIS FILES) PROPOSED ROW LINE EXISTING ROW LINE PROPOSED EASEMENT WATERCOURSE 5m () HORIZONTAL SCALE - Č 3m VERTICAL SCALE 1m p 1 **F** 🗱 Innisfil 6TH LINE, COUNTY ROAD 27 TO ST. JOHNS RD FROM STA 16 + 040 to STA 16 + 180 ENVIRONMENTAL ASSESSMENT PLAN Designed by: M.D. Project No. 241932 Checked by: C.M. Drawn by: Y.C. Date: February, 2016 Sheet 44 of 111 Plan No.