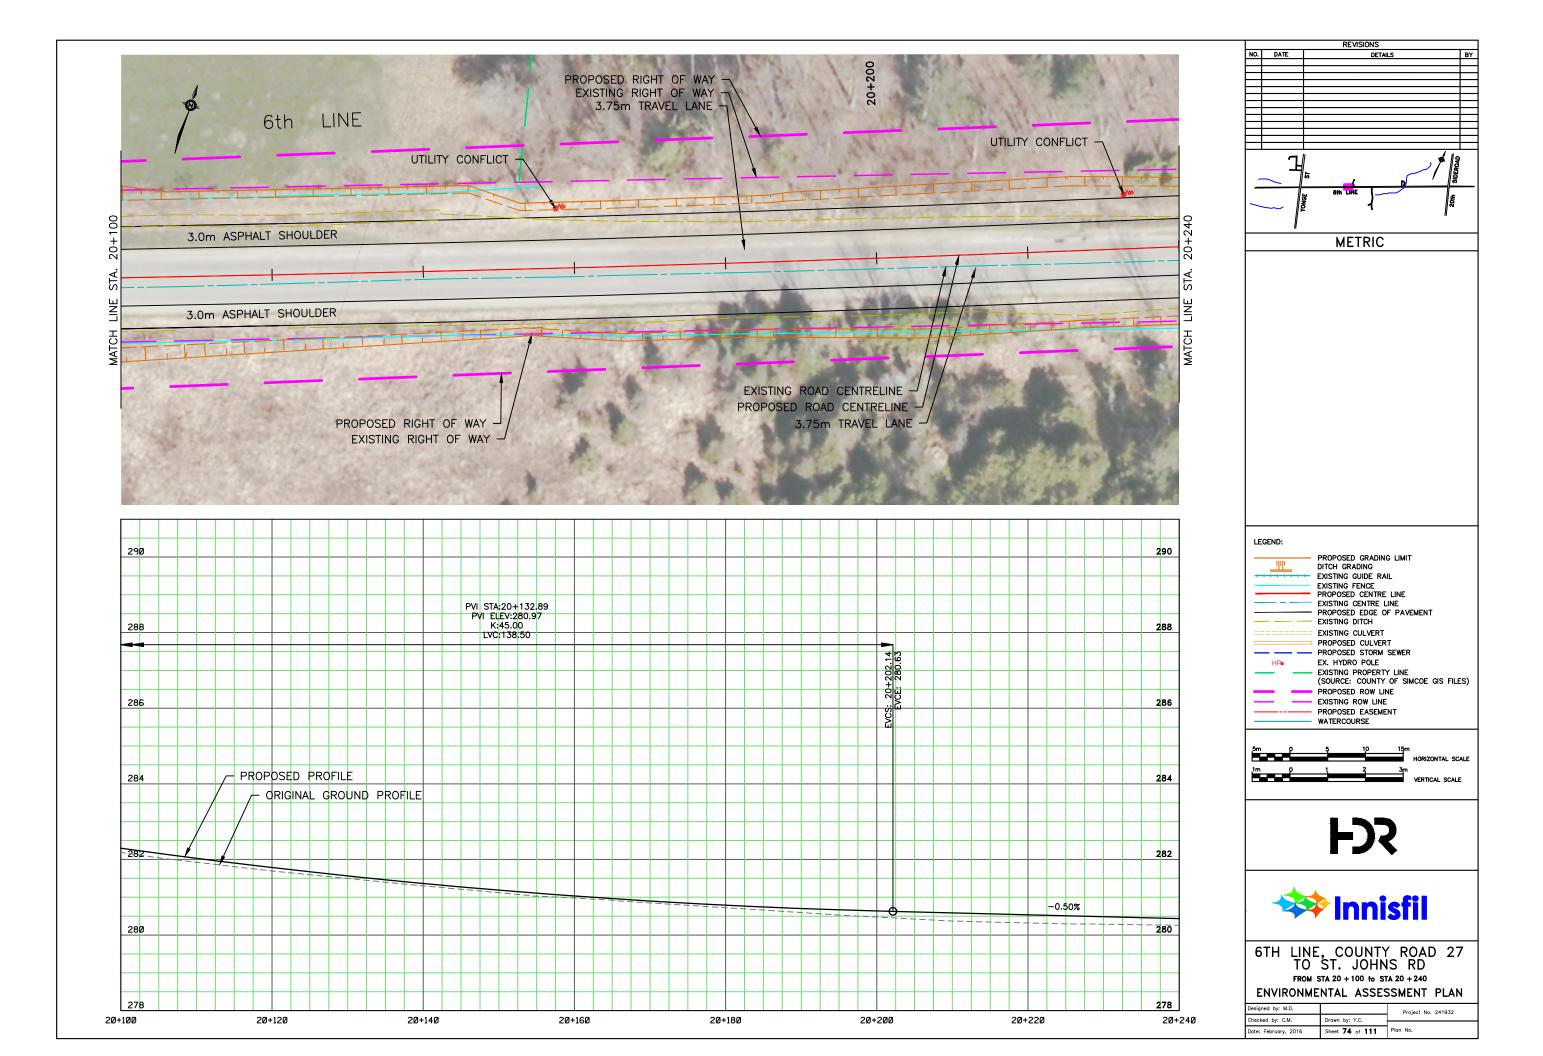

## APPENDIX N: CONCEPTUAL DESIGN PLATES

REVISIONS NO. DATE DETAILS BY METRIC LEGEND: PROPOSED GRADING LIMIT DITCH GRADING
EXISTING GUIDE RAIL
EXISTING FENCE
PROPOSED CENTRE LINE
EXISTING CENTRE LINE
PROPOSED EDGE OF PAVEMENT
EVISTING OITCH <u>\_\_\_\_\_</u> ---- EXISTING DITCH EXISTING CULVERT PROPOSED CULVERT EX. HYDRO POLE HPo - EXISTING PROPERTY LINE (SOURCE: COUNTY OF SIMCOE GIS FILES) PROPOSED ROW LINE EXISTING ROW LINE PROPOSED EASEMENT WATERCOURSE 5m () HORIZONTAL SCALE - Č 3m VERTICAL SCALE 1m p 1 **F** 🗱 Innisfil 6TH LINE, COUNTY ROAD 27 TO ST. JOHNS RD FROM STA 16 + 040 to STA 16 + 180 ENVIRONMENTAL ASSESSMENT PLAN Designed by: M.D. Project No. 241932 Checked by: C.M. Drawn by: Y.C. Date: February, 2016 Sheet 44 of 111 Plan No.