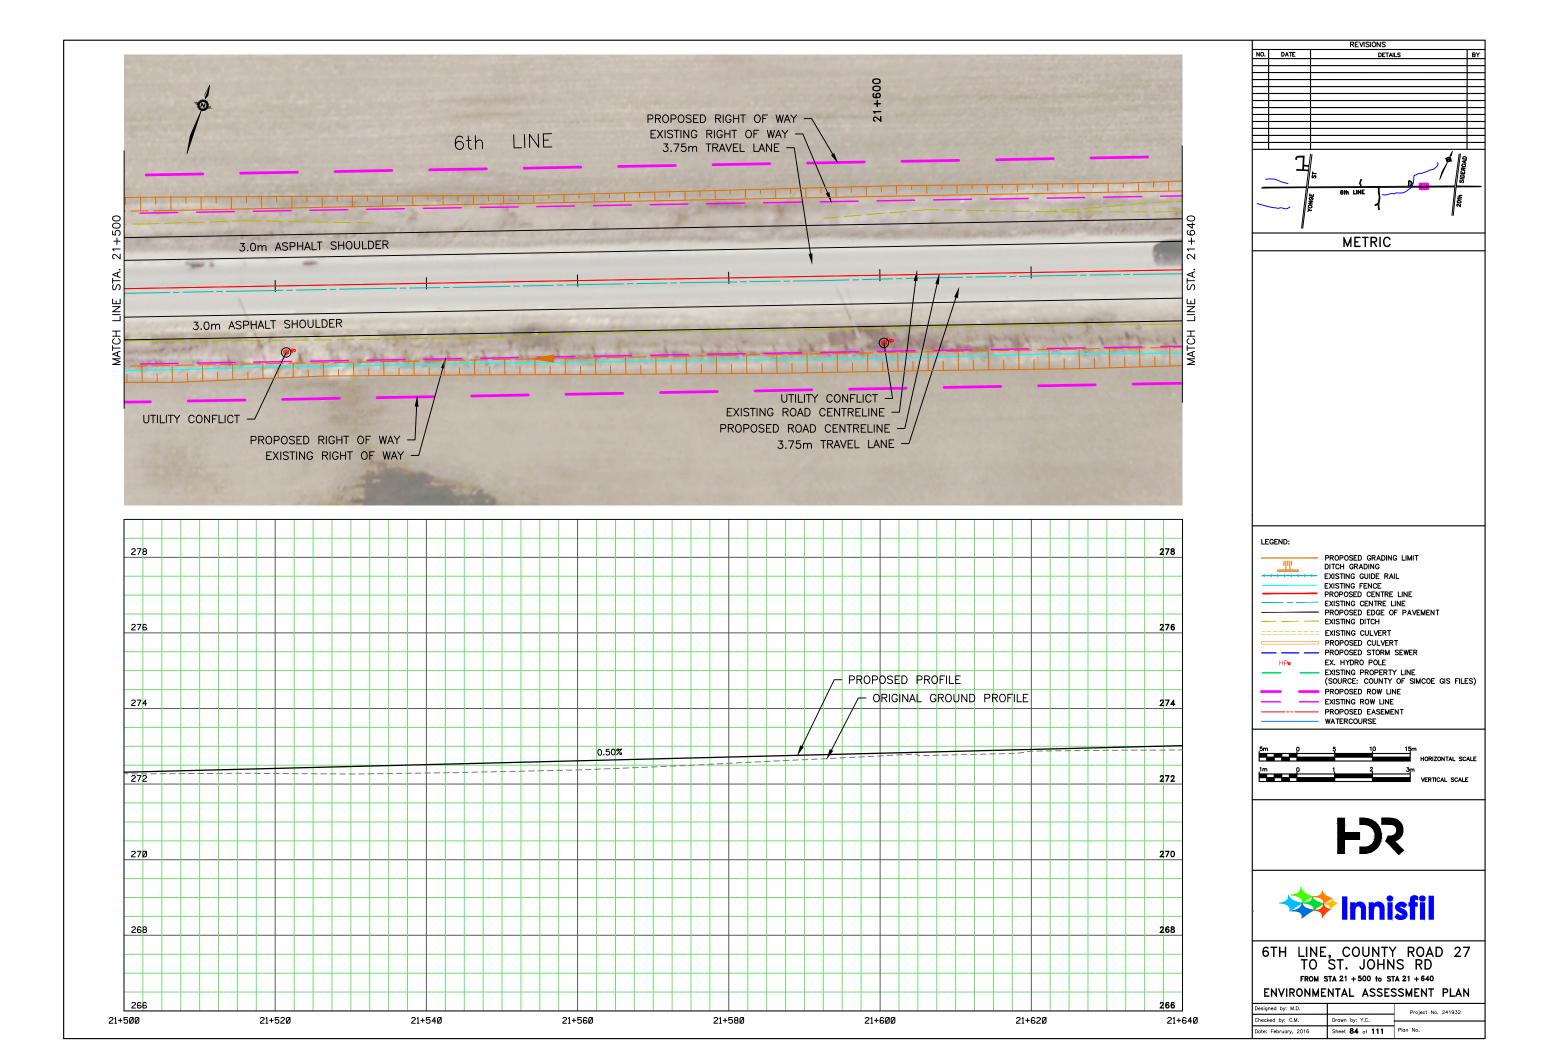

REVISIONS NO. DATE DETAILS BY METRIC LEGEND: PROPOSED GRADING LIMIT DITCH GRADING
EXISTING GUIDE RAIL
EXISTING FENCE
PROPOSED CENTRE LINE
EXISTING CENTRE LINE
PROPOSED EDGE OF PAVEMENT
EVISTING OITCH <u>\_\_\_\_\_</u> ---- EXISTING DITCH EXISTING CULVERT PROPOSED CULVERT EX. HYDRO POLE HPo - EXISTING PROPERTY LINE (SOURCE: COUNTY OF SIMCOE GIS FILES) PROPOSED ROW LINE EXISTING ROW LINE PROPOSED EASEMENT WATERCOURSE 5m () HORIZONTAL SCALE - Č 3m VERTICAL SCALE 1m p 1 **F** 🗱 Innisfil 6TH LINE, COUNTY ROAD 27 TO ST. JOHNS RD FROM STA 16 + 040 to STA 16 + 180 ENVIRONMENTAL ASSESSMENT PLAN Designed by: M.D. Project No. 241932 Checked by: C.M. Drawn by: Y.C. Date: February, 2016 Sheet 44 of 111 Plan No.