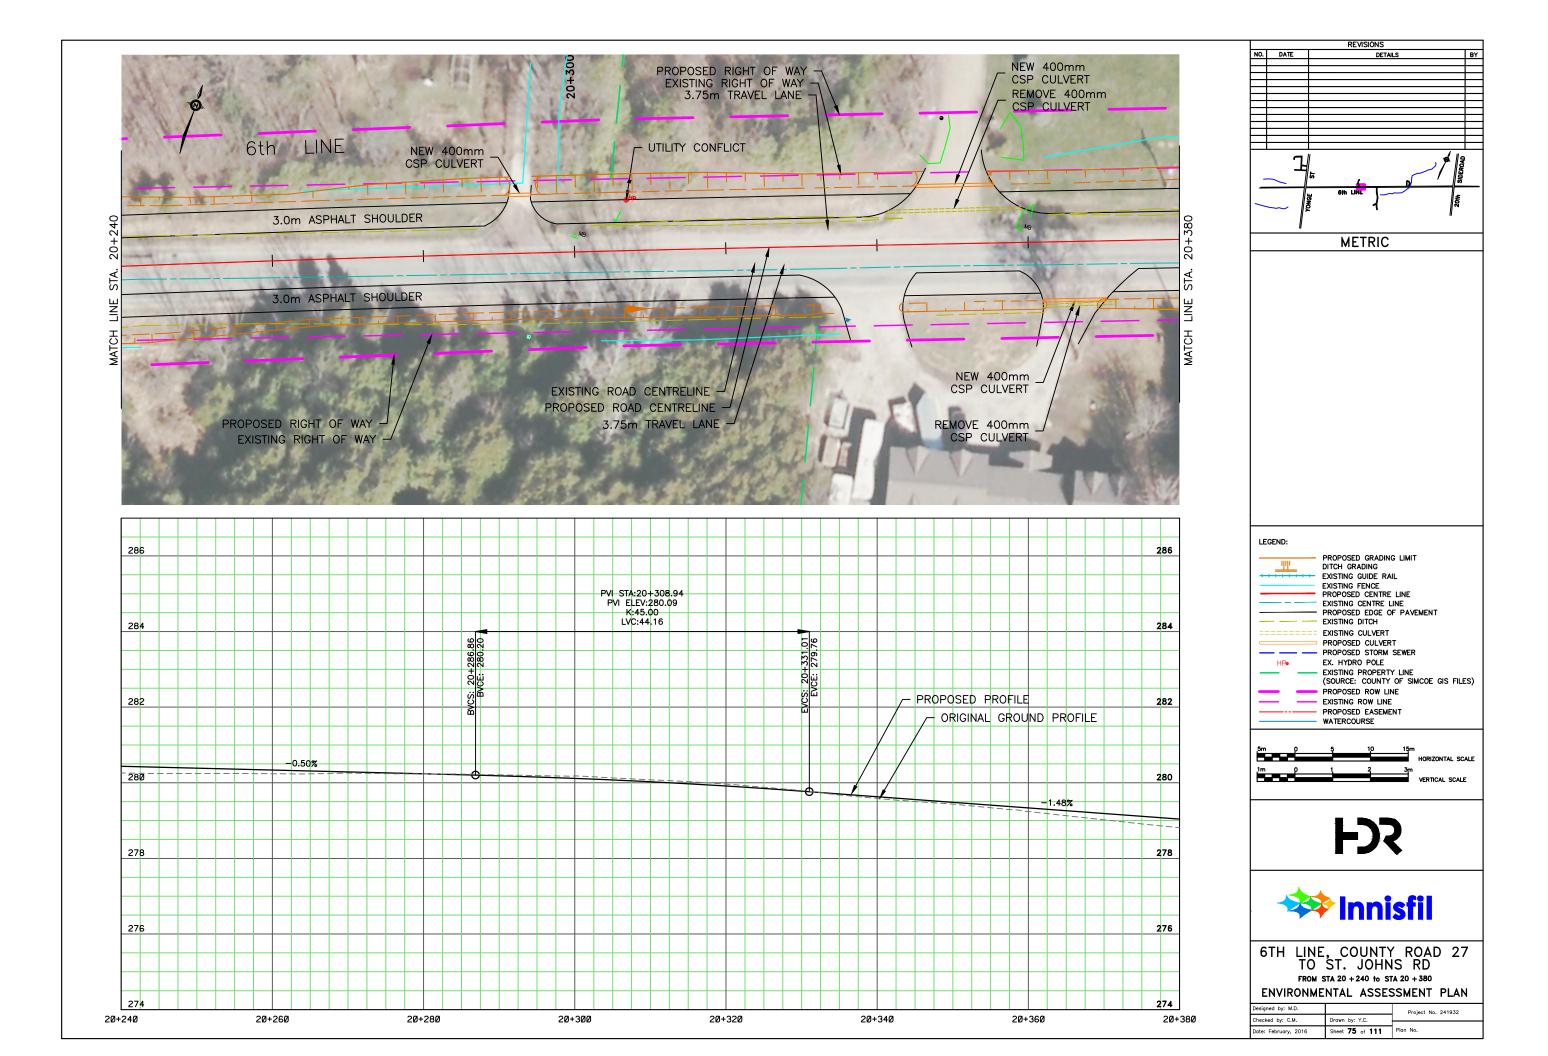

## APPENDIX N: CONCEPTUAL DESIGN PLATES

REVISIONS NO. DATE DETAILS BY METRIC LEGEND: PROPOSED GRADING LIMIT DITCH GRADING
EXISTING GUIDE RAIL
EXISTING FENCE
PROPOSED CENTRE LINE
EXISTING CENTRE LINE
PROPOSED EDGE OF PAVEMENT
EVISTING OITCH <u>\_\_\_\_\_</u> ---- EXISTING DITCH EXISTING CULVERT PROPOSED CULVERT EX. HYDRO POLE HPo - EXISTING PROPERTY LINE (SOURCE: COUNTY OF SIMCOE GIS FILES) PROPOSED ROW LINE EXISTING ROW LINE PROPOSED EASEMENT WATERCOURSE 5m () HORIZONTAL SCALE - Č 3m VERTICAL SCALE 1m p 1 **F** 🗱 Innisfil 6TH LINE, COUNTY ROAD 27 TO ST. JOHNS RD FROM STA 16 + 040 to STA 16 + 180 ENVIRONMENTAL ASSESSMENT PLAN Designed by: M.D. Project No. 241932 Checked by: C.M. Drawn by: Y.C. Date: February, 2016 Sheet 44 of 111 Plan No.