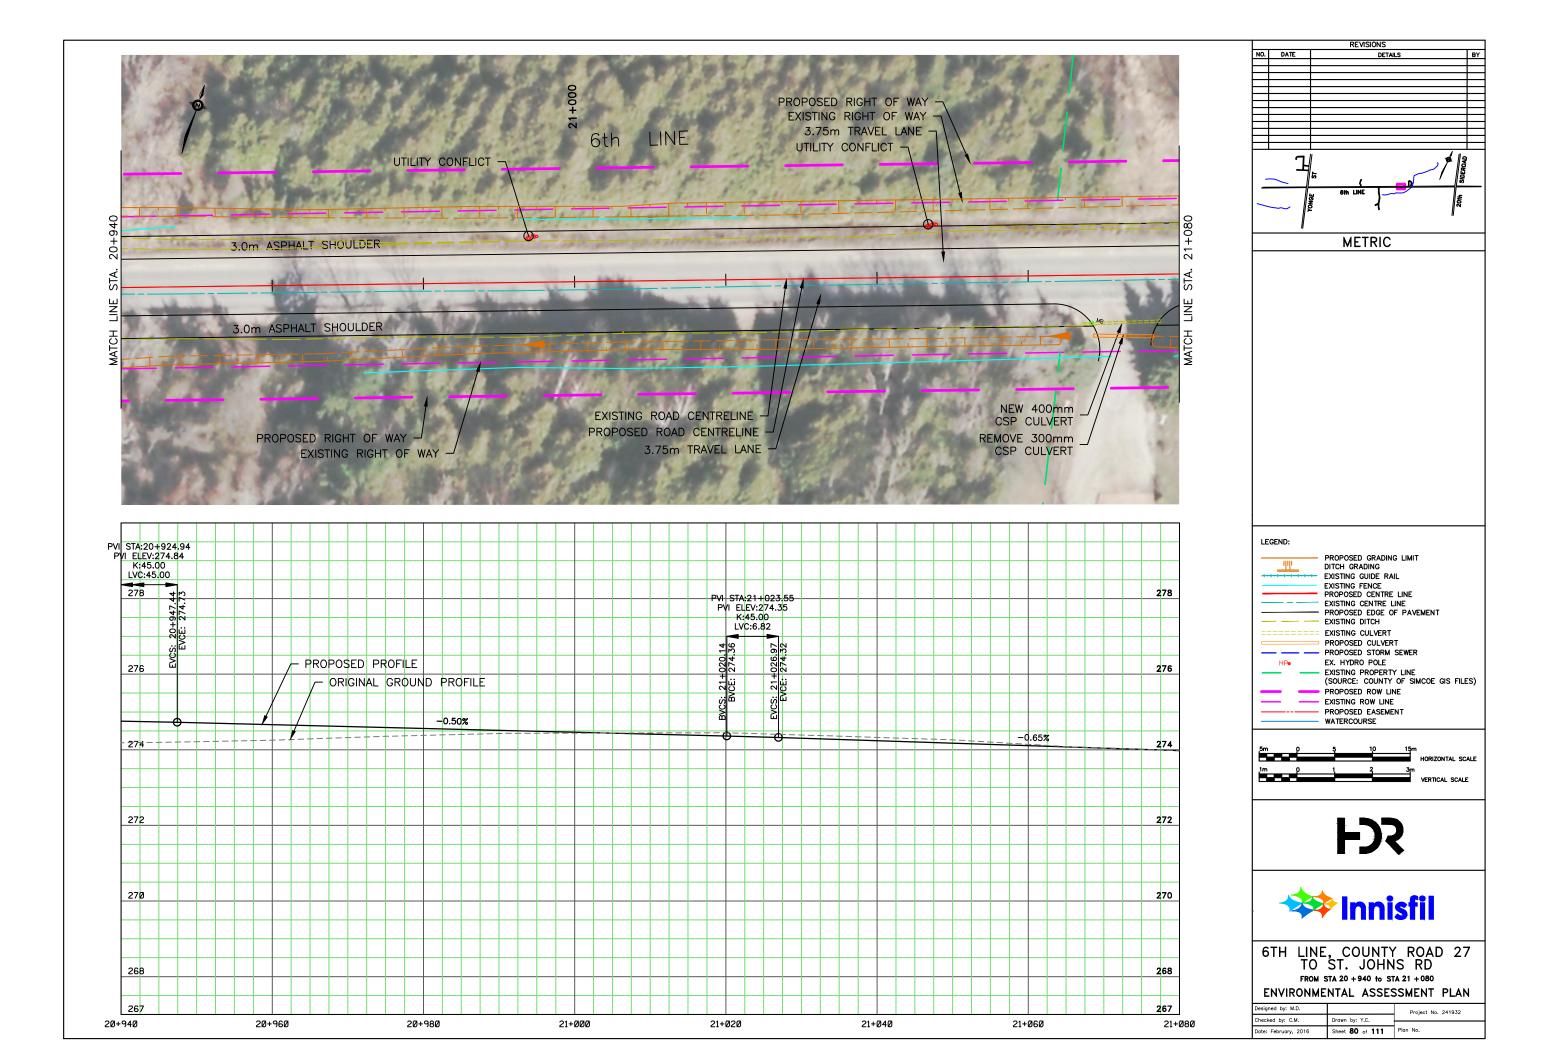

## APPENDIX N: CONCEPTUAL DESIGN PLATES

REVISIONS NO. DATE DETAILS BY METRIC LEGEND: PROPOSED GRADING LIMIT DITCH GRADING
EXISTING GUIDE RAIL
EXISTING FENCE
PROPOSED CENTRE LINE
EXISTING CENTRE LINE
PROPOSED EDGE OF PAVEMENT
EVISTING OITCH <u>\_\_\_\_\_</u> ---- EXISTING DITCH EXISTING CULVERT PROPOSED CULVERT EX. HYDRO POLE HPo - EXISTING PROPERTY LINE (SOURCE: COUNTY OF SIMCOE GIS FILES) PROPOSED ROW LINE EXISTING ROW LINE PROPOSED EASEMENT WATERCOURSE 5m () HORIZONTAL SCALE - Č 3m VERTICAL SCALE 1m p 1 **F** 🗱 Innisfil 6TH LINE, COUNTY ROAD 27 TO ST. JOHNS RD FROM STA 16 + 040 to STA 16 + 180 ENVIRONMENTAL ASSESSMENT PLAN Designed by: M.D. Project No. 241932 Checked by: C.M. Drawn by: Y.C. Date: February, 2016 Sheet 44 of 111 Plan No.