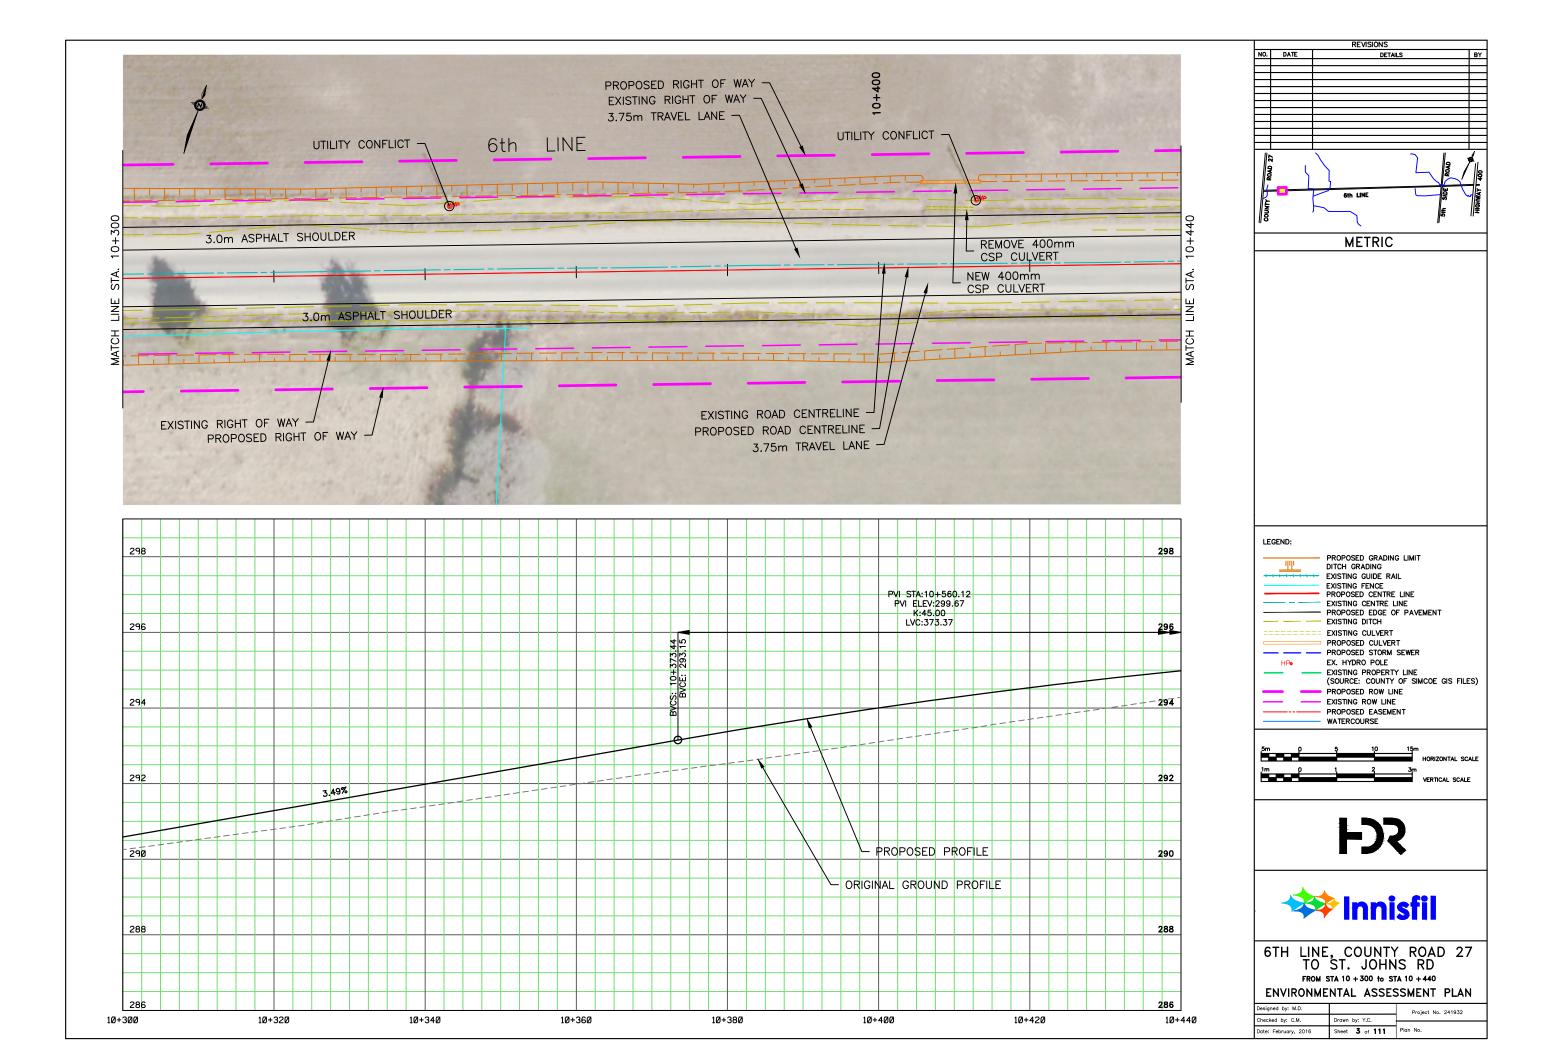

## APPENDIX N: CONCEPTUAL DESIGN PLATES

REVISIONS NO. DATE DETAILS BY METRIC LEGEND: PROPOSED GRADING LIMIT DITCH GRADING
EXISTING GUIDE RAIL
EXISTING FENCE
PROPOSED CENTRE LINE
EXISTING CENTRE LINE
PROPOSED EDGE OF PAVEMENT
EVISTING OITCH <u>\_\_\_\_\_</u> ---- EXISTING DITCH EXISTING CULVERT PROPOSED CULVERT EX. HYDRO POLE HPo - EXISTING PROPERTY LINE (SOURCE: COUNTY OF SIMCOE GIS FILES) PROPOSED ROW LINE EXISTING ROW LINE PROPOSED EASEMENT WATERCOURSE 5m () HORIZONTAL SCALE - Č 3m VERTICAL SCALE 1m p 1 **F** 🗱 Innisfil 6TH LINE, COUNTY ROAD 27 TO ST. JOHNS RD FROM STA 16 + 040 to STA 16 + 180 ENVIRONMENTAL ASSESSMENT PLAN Designed by: M.D. Project No. 241932 Checked by: C.M. Drawn by: Y.C. Date: February, 2016 Sheet 44 of 111 Plan No.