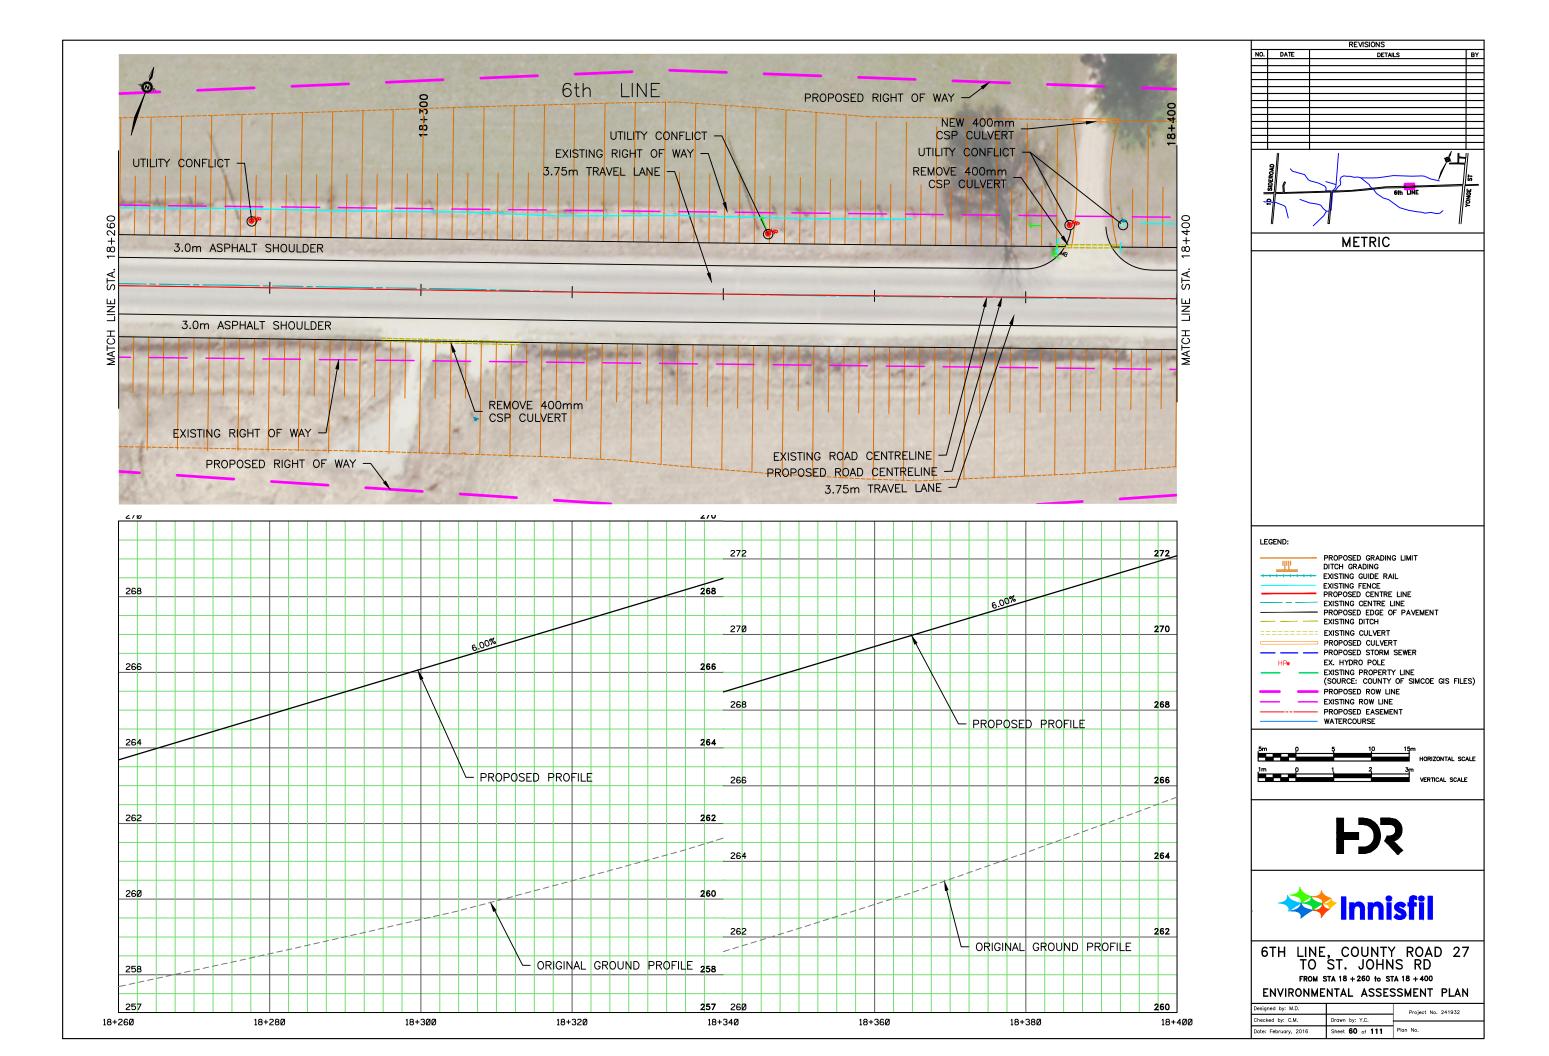

## APPENDIX N: CONCEPTUAL DESIGN PLATES

REVISIONS NO. DATE DETAILS BY METRIC LEGEND: PROPOSED GRADING LIMIT DITCH GRADING
EXISTING GUIDE RAIL
EXISTING FENCE
PROPOSED CENTRE LINE
EXISTING CENTRE LINE
PROPOSED EDGE OF PAVEMENT
EVISTING OITCH <u>\_\_\_\_\_</u> ---- EXISTING DITCH EXISTING CULVERT PROPOSED CULVERT EX. HYDRO POLE HPo - EXISTING PROPERTY LINE (SOURCE: COUNTY OF SIMCOE GIS FILES) PROPOSED ROW LINE EXISTING ROW LINE PROPOSED EASEMENT WATERCOURSE 5m () HORIZONTAL SCALE - Č 3m VERTICAL SCALE 1m p 1 **F** 🗱 Innisfil 6TH LINE, COUNTY ROAD 27 TO ST. JOHNS RD FROM STA 16 + 040 to STA 16 + 180 ENVIRONMENTAL ASSESSMENT PLAN Designed by: M.D. Project No. 241932 Checked by: C.M. Drawn by: Y.C. Date: February, 2016 Sheet 44 of 111 Plan No.