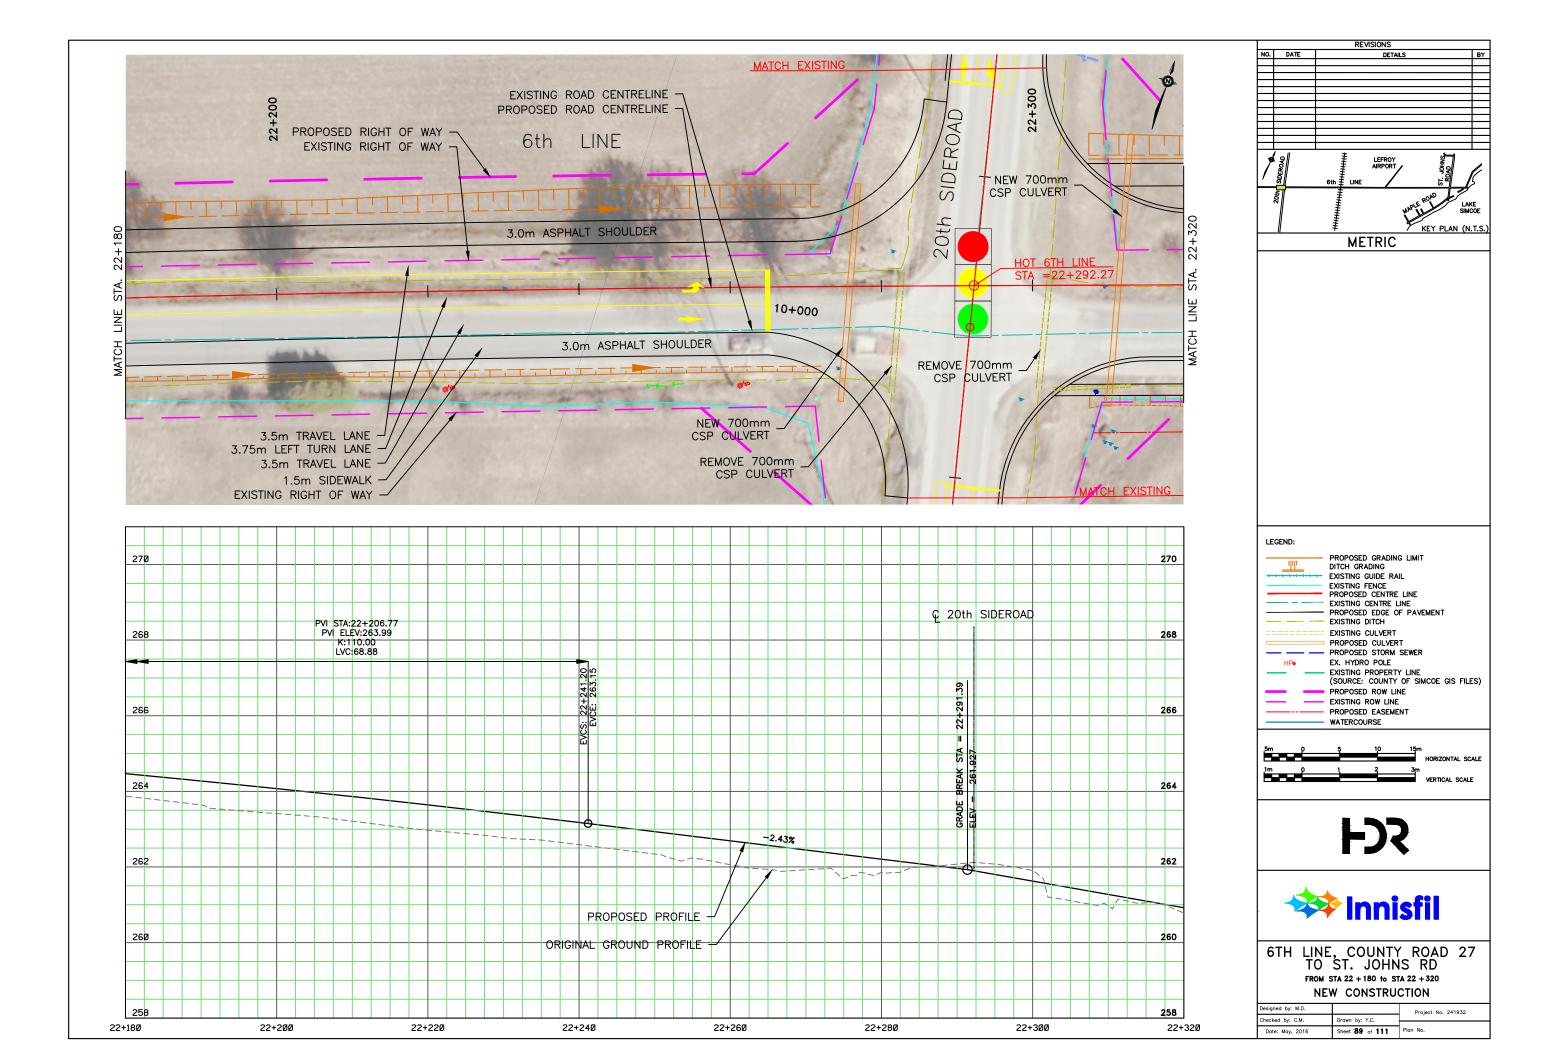

IONS NO. DATE DETAILS BY METRIC LEGEND: PROPOSED GRADING LIMIT DITCH GRADING
EXISTING GUIDE RAIL
EXISTING FENCE
PROPOSED CENTRE LINE
EXISTING CENTRE LINE
PROPOSED EDGE OF PAVEMENT
EVISTING OITCH <u>\_\_\_\_\_</u> ---- EXISTING DITCH EXISTING CULVERT PROPOSED CULVERT EX. HYDRO POLE HPo - EXISTING PROPERTY LINE (SOURCE: COUNTY OF SIMCOE GIS FILES) PROPOSED ROW LINE EXISTING ROW LINE PROPOSED EASEMENT WATERCOURSE 5m () HORIZONTAL SCALE - Č 3m VERTICAL SCALE 1m p 1 **F** 🗱 Innisfil 6TH LINE, COUNTY ROAD 27 TO ST. JOHNS RD FROM STA 16 + 040 to STA 16 + 180 ENVIRONMENTAL ASSESSMENT PLAN Designed by: M.D. Project No. 241932 Checked by: C.M. Drawn by: Y.C. Date: February, 2016 Sheet 44 of 111 Plan No.