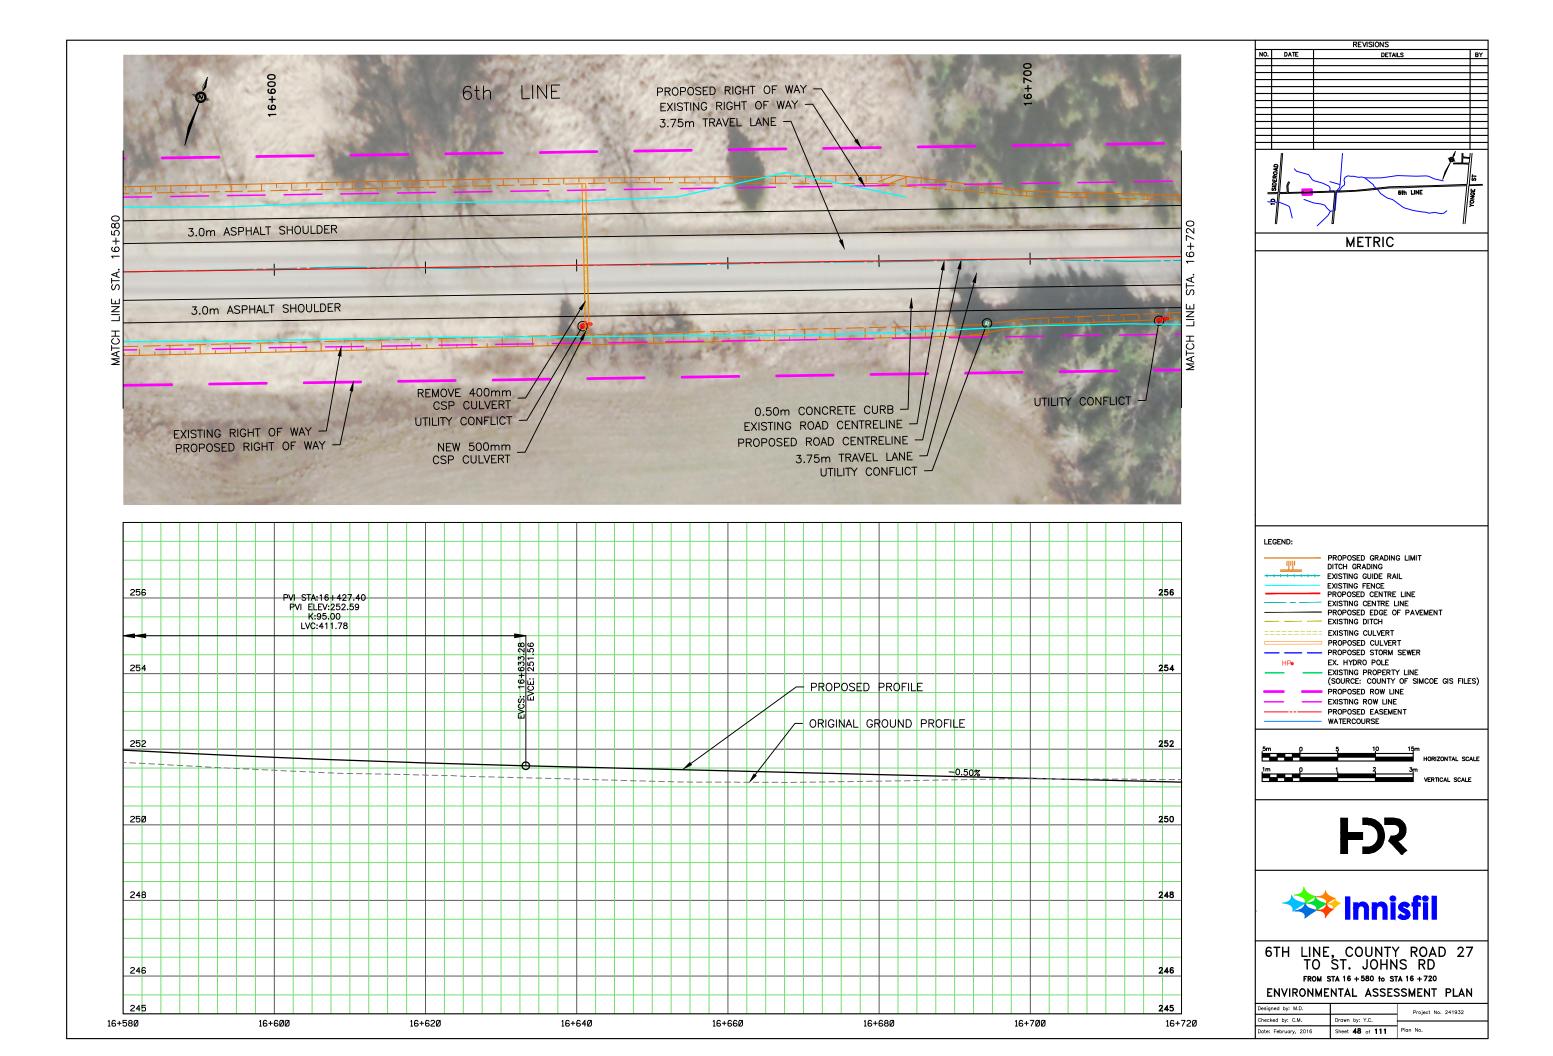

## APPENDIX N: CONCEPTUAL DESIGN PLATES

REVISIONS NO. DATE DETAILS BY METRIC LEGEND: PROPOSED GRADING LIMIT DITCH GRADING
EXISTING GUIDE RAIL
EXISTING FENCE
PROPOSED CENTRE LINE
EXISTING CENTRE LINE
PROPOSED EDGE OF PAVEMENT
EVISTING OITCH <u>\_\_\_\_\_</u> ---- EXISTING DITCH EXISTING CULVERT PROPOSED CULVERT EX. HYDRO POLE HPo - EXISTING PROPERTY LINE (SOURCE: COUNTY OF SIMCOE GIS FILES) PROPOSED ROW LINE EXISTING ROW LINE PROPOSED EASEMENT WATERCOURSE 5m () HORIZONTAL SCALE - Č 3m VERTICAL SCALE 1m p 1 **F** 🗱 Innisfil 6TH LINE, COUNTY ROAD 27 TO ST. JOHNS RD FROM STA 16 + 040 to STA 16 + 180 ENVIRONMENTAL ASSESSMENT PLAN Designed by: M.D. Project No. 241932 Checked by: C.M. Drawn by: Y.C. Date: February, 2016 Sheet 44 of 111 Plan No.