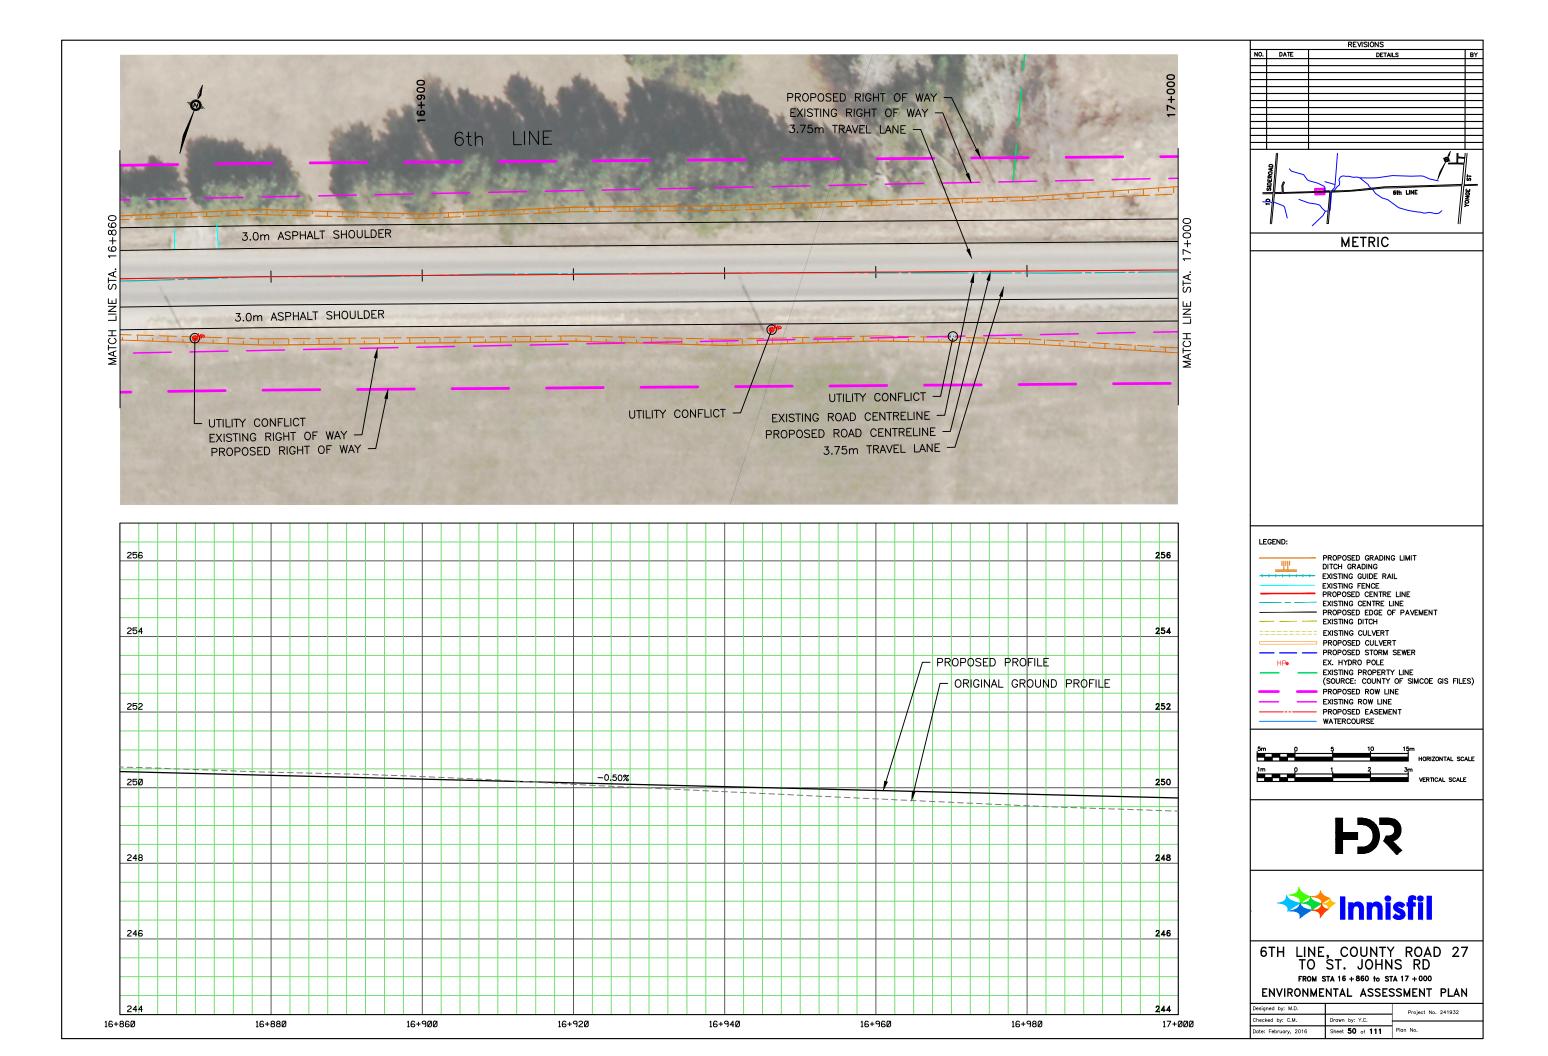

## APPENDIX N: CONCEPTUAL DESIGN PLATES

REVISIONS NO. DATE DETAILS BY METRIC LEGEND: PROPOSED GRADING LIMIT DITCH GRADING
EXISTING GUIDE RAIL
EXISTING FENCE
PROPOSED CENTRE LINE
EXISTING CENTRE LINE
PROPOSED EDGE OF PAVEMENT
EVISTING OITCH <u>\_\_\_\_\_</u> ---- EXISTING DITCH EXISTING CULVERT PROPOSED CULVERT EX. HYDRO POLE HPo - EXISTING PROPERTY LINE (SOURCE: COUNTY OF SIMCOE GIS FILES) PROPOSED ROW LINE EXISTING ROW LINE PROPOSED EASEMENT WATERCOURSE 5m () HORIZONTAL SCALE - Č 3m VERTICAL SCALE 1m p 1 **F** 🗱 Innisfil 6TH LINE, COUNTY ROAD 27 TO ST. JOHNS RD FROM STA 16 + 040 to STA 16 + 180 ENVIRONMENTAL ASSESSMENT PLAN Designed by: M.D. Project No. 241932 Checked by: C.M. Drawn by: Y.C. Date: February, 2016 Sheet 44 of 111 Plan No.