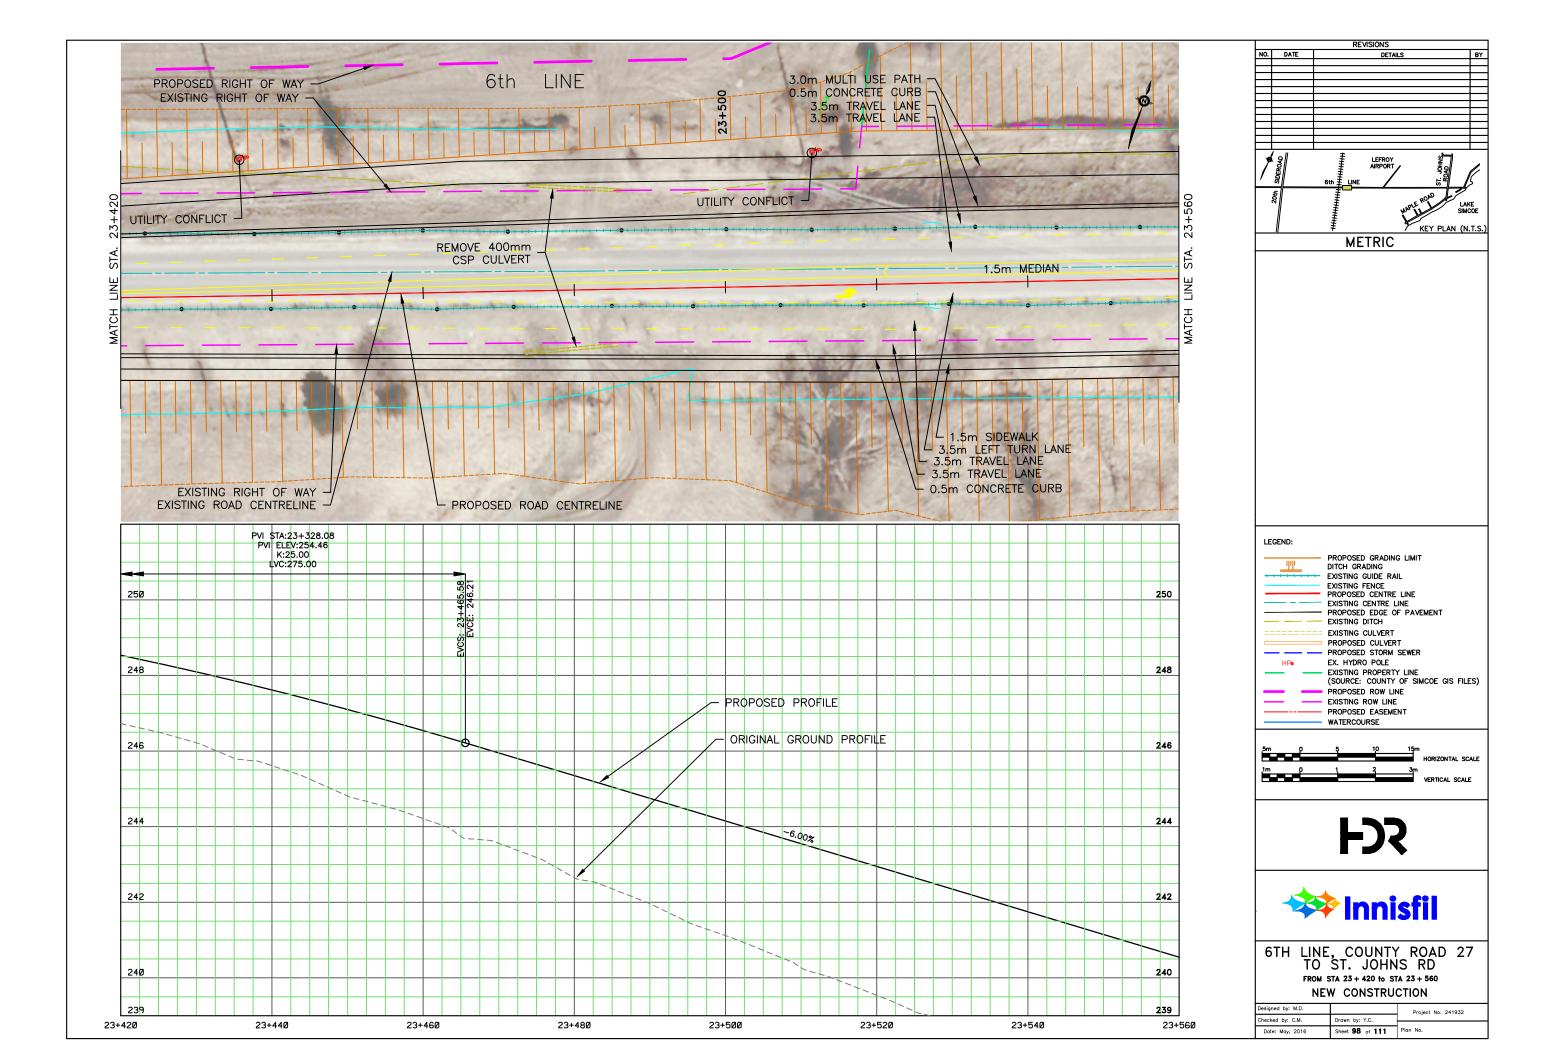

## APPENDIX N: CONCEPTUAL DESIGN PLATES

REVISIONS NO. DATE DETAILS BY METRIC LEGEND: PROPOSED GRADING LIMIT DITCH GRADING
EXISTING GUIDE RAIL
EXISTING FENCE
PROPOSED CENTRE LINE
EXISTING CENTRE LINE
PROPOSED EDGE OF PAVEMENT
EVISTING OITCH <u>\_\_\_\_\_</u> ---- EXISTING DITCH EXISTING CULVERT PROPOSED CULVERT EX. HYDRO POLE HPo - EXISTING PROPERTY LINE (SOURCE: COUNTY OF SIMCOE GIS FILES) PROPOSED ROW LINE EXISTING ROW LINE PROPOSED EASEMENT WATERCOURSE 5m () HORIZONTAL SCALE - Č 3m VERTICAL SCALE 1m p 1 **F** 🗱 Innisfil 6TH LINE, COUNTY ROAD 27 TO ST. JOHNS RD FROM STA 16 + 040 to STA 16 + 180 ENVIRONMENTAL ASSESSMENT PLAN Designed by: M.D. Project No. 241932 Checked by: C.M. Drawn by: Y.C. Date: February, 2016 Sheet 44 of 111 Plan No.