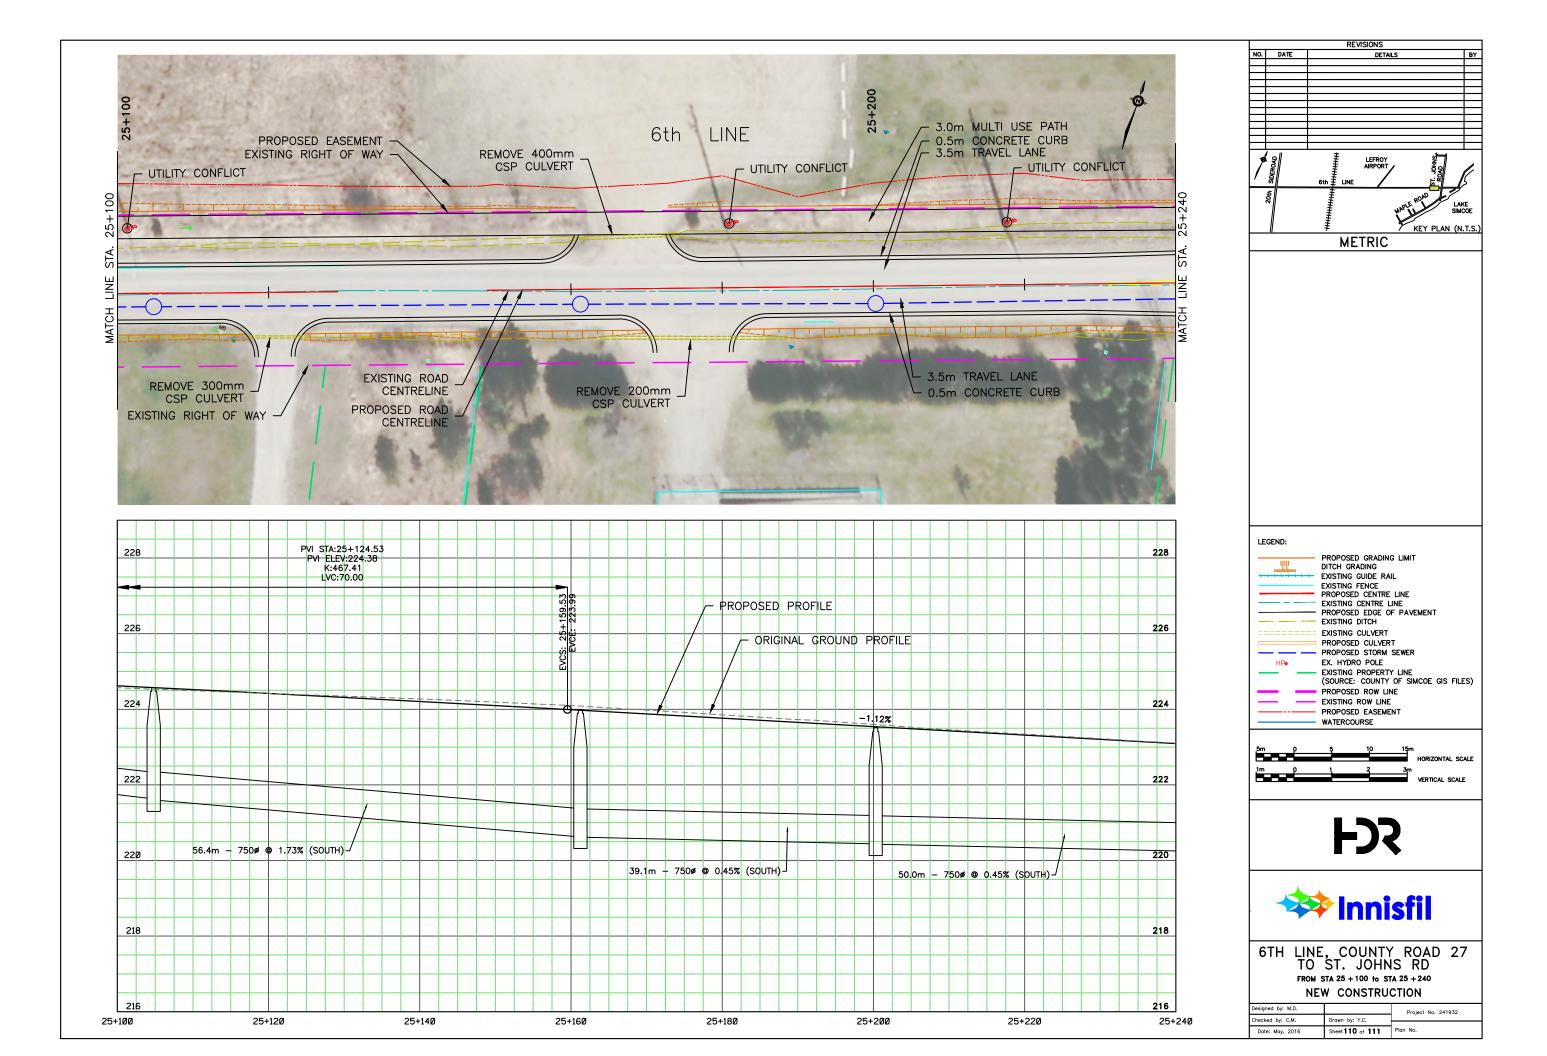

## APPENDIX N: CONCEPTUAL DESIGN PLATES

REVISIONS NO. DATE DETAILS BY METRIC LEGEND: PROPOSED GRADING LIMIT DITCH GRADING
EXISTING GUIDE RAIL
EXISTING FENCE
PROPOSED CENTRE LINE
EXISTING CENTRE LINE
PROPOSED EDGE OF PAVEMENT
EVISTING OITCH <u>\_\_\_\_\_</u> ---- EXISTING DITCH EXISTING CULVERT PROPOSED CULVERT EX. HYDRO POLE HPo - EXISTING PROPERTY LINE (SOURCE: COUNTY OF SIMCOE GIS FILES) PROPOSED ROW LINE EXISTING ROW LINE PROPOSED EASEMENT WATERCOURSE 5m () HORIZONTAL SCALE - Č 3m VERTICAL SCALE 1m p 1 **F** 🗱 Innisfil 6TH LINE, COUNTY ROAD 27 TO ST. JOHNS RD FROM STA 16 + 040 to STA 16 + 180 ENVIRONMENTAL ASSESSMENT PLAN Designed by: M.D. Project No. 241932 Checked by: C.M. Drawn by: Y.C. Date: February, 2016 Sheet 44 of 111 Plan No.