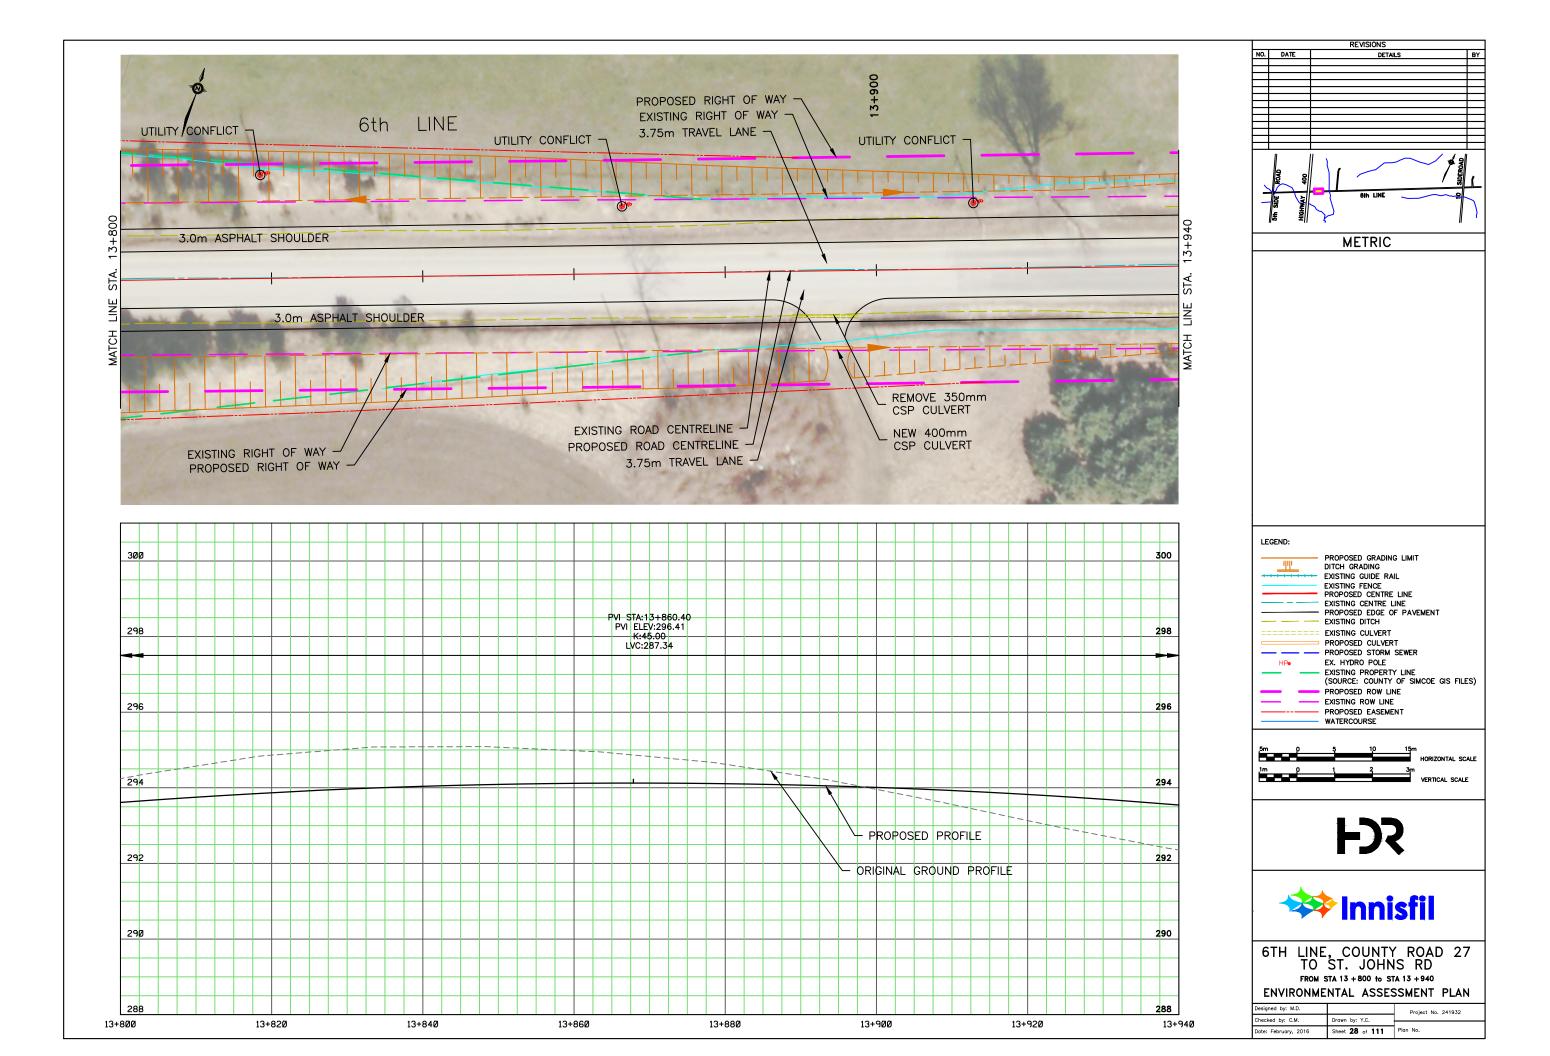

## APPENDIX N: CONCEPTUAL DESIGN PLATES

REVISIONS NO. DATE DETAILS BY METRIC LEGEND: PROPOSED GRADING LIMIT DITCH GRADING
EXISTING GUIDE RAIL
EXISTING FENCE
PROPOSED CENTRE LINE
EXISTING CENTRE LINE
PROPOSED EDGE OF PAVEMENT
EVISTING OITCH <u>\_\_\_\_\_</u> ---- EXISTING DITCH EXISTING CULVERT PROPOSED CULVERT EX. HYDRO POLE HPo - EXISTING PROPERTY LINE (SOURCE: COUNTY OF SIMCOE GIS FILES) PROPOSED ROW LINE EXISTING ROW LINE PROPOSED EASEMENT WATERCOURSE 5m () HORIZONTAL SCALE - Č 3m VERTICAL SCALE 1m p 1 **F** 🗱 Innisfil 6TH LINE, COUNTY ROAD 27 TO ST. JOHNS RD FROM STA 16 + 040 to STA 16 + 180 ENVIRONMENTAL ASSESSMENT PLAN Designed by: M.D. Project No. 241932 Checked by: C.M. Drawn by: Y.C. Date: February, 2016 Sheet 44 of 111 Plan No.