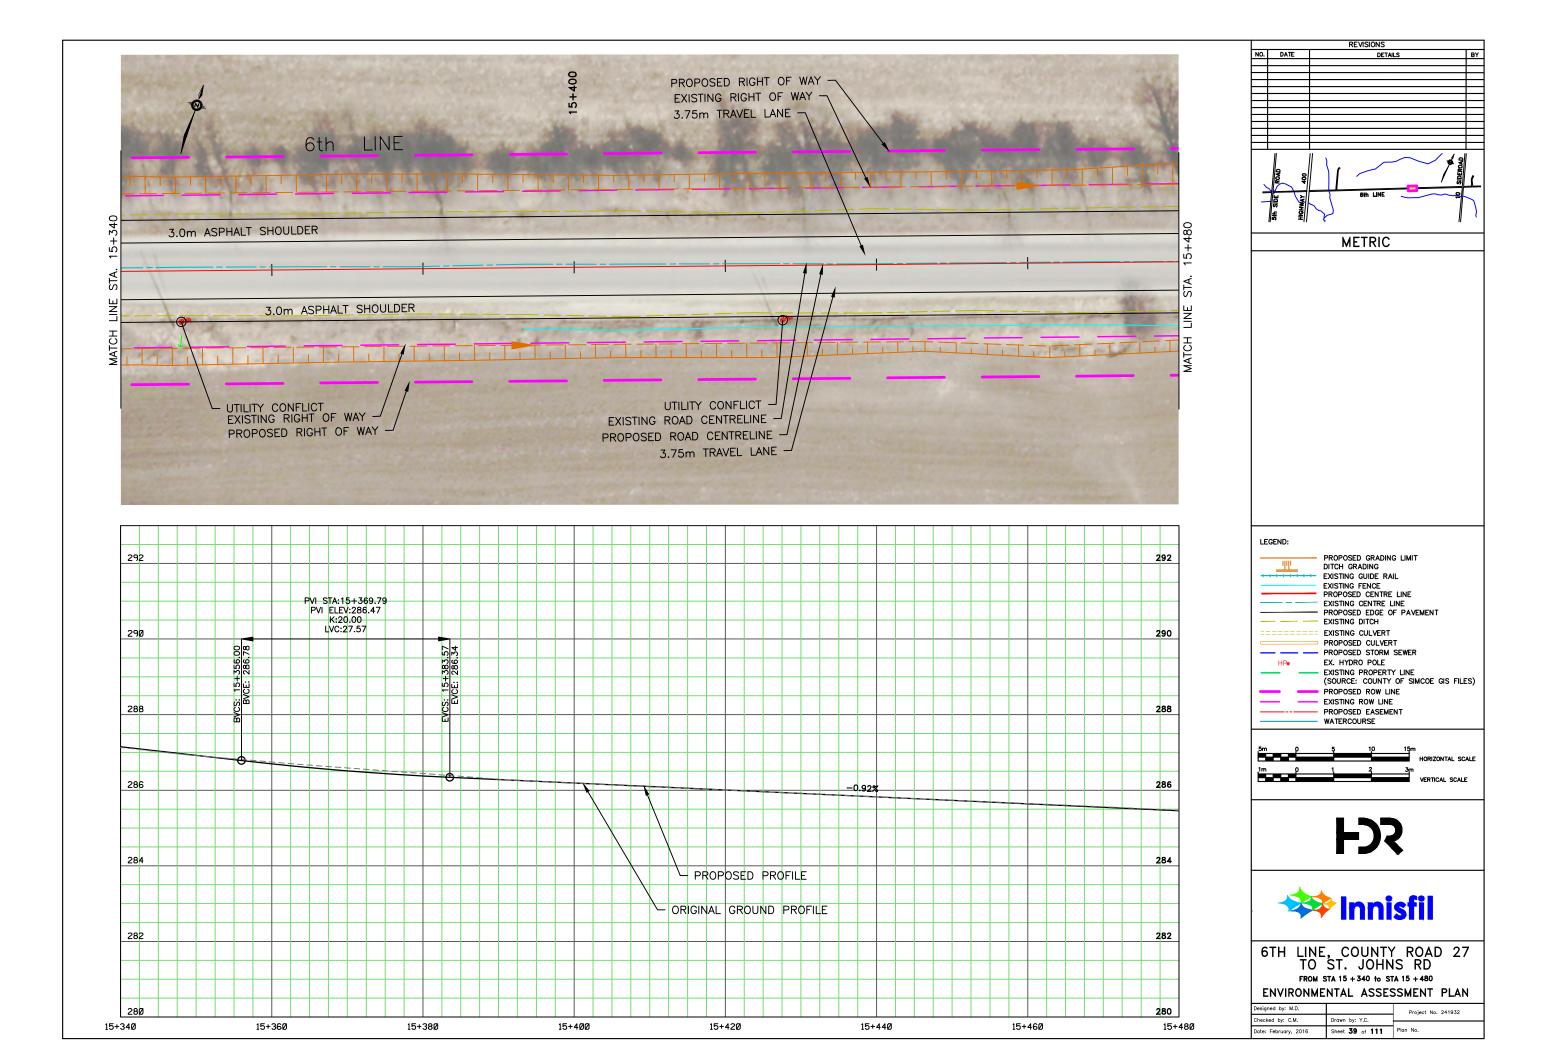

## APPENDIX N: CONCEPTUAL DESIGN PLATES

REVISIONS NO. DATE DETAILS BY METRIC LEGEND: PROPOSED GRADING LIMIT DITCH GRADING
EXISTING GUIDE RAIL
EXISTING FENCE
PROPOSED CENTRE LINE
EXISTING CENTRE LINE
PROPOSED EDGE OF PAVEMENT
EVISTING OITCH <u>\_\_\_\_\_</u> ---- EXISTING DITCH EXISTING CULVERT PROPOSED CULVERT EX. HYDRO POLE HPo - EXISTING PROPERTY LINE (SOURCE: COUNTY OF SIMCOE GIS FILES) PROPOSED ROW LINE EXISTING ROW LINE PROPOSED EASEMENT WATERCOURSE 5m () HORIZONTAL SCALE - Č 3m VERTICAL SCALE 1m p 1 **F** 🗱 Innisfil 6TH LINE, COUNTY ROAD 27 TO ST. JOHNS RD FROM STA 16 + 040 to STA 16 + 180 ENVIRONMENTAL ASSESSMENT PLAN Designed by: M.D. Project No. 241932 Checked by: C.M. Drawn by: Y.C. Date: February, 2016 Sheet 44 of 111 Plan No.