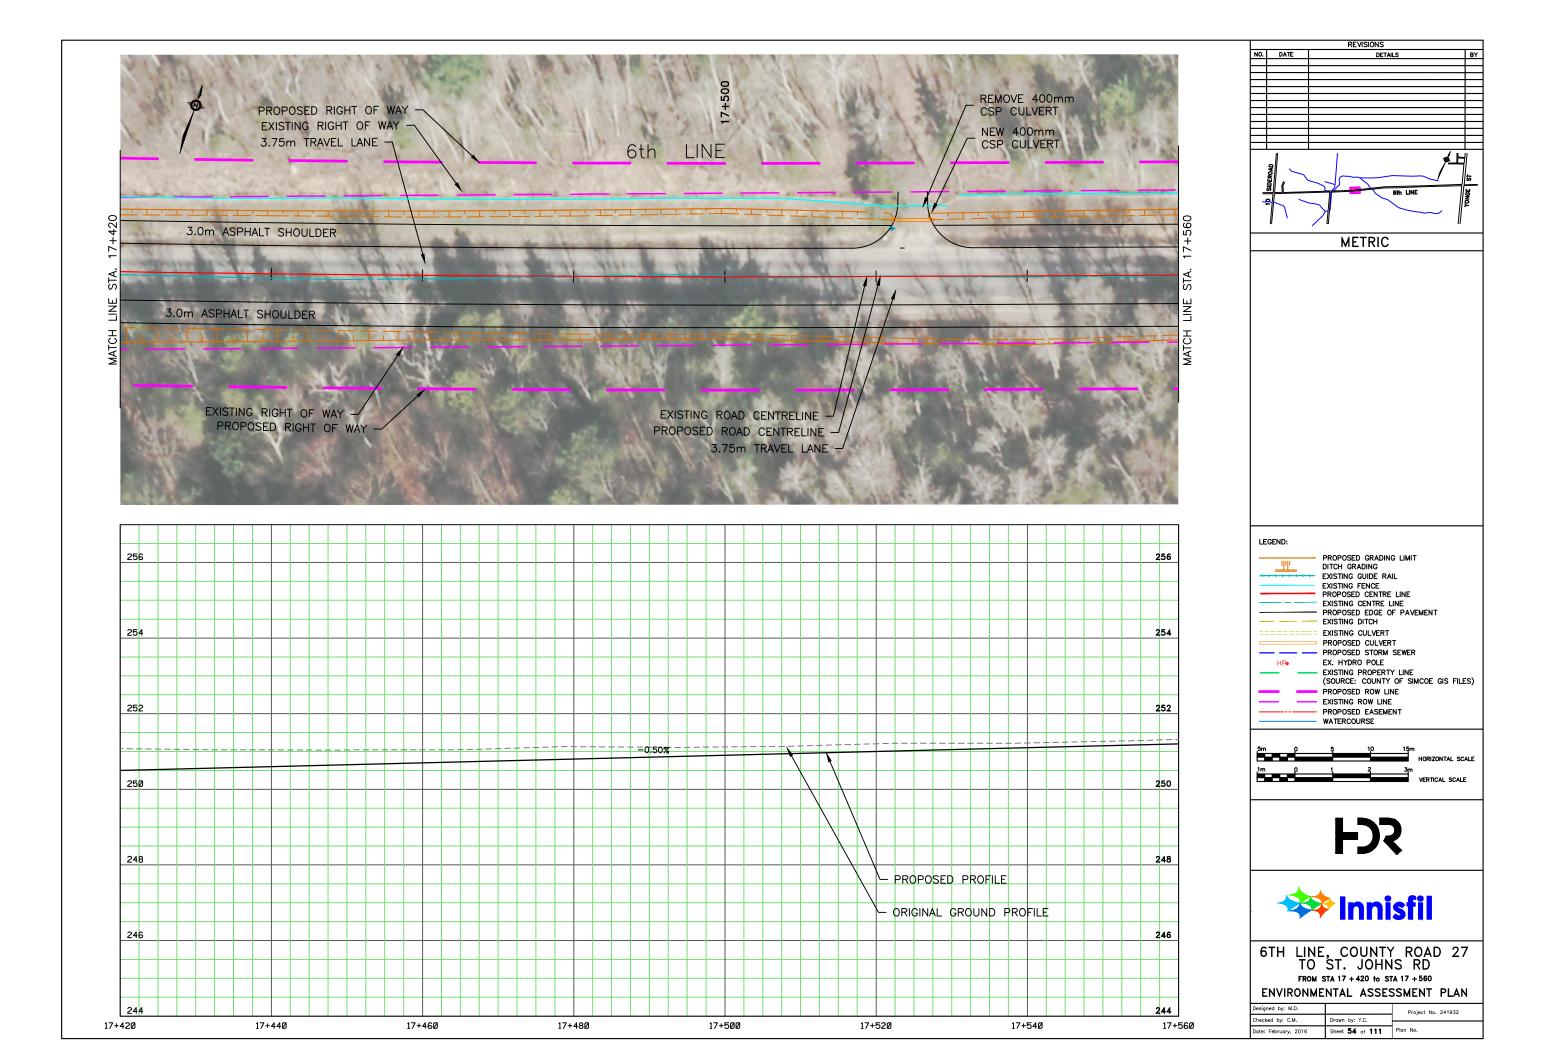

## APPENDIX N: CONCEPTUAL DESIGN PLATES

REVISIONS NO. DATE DETAILS BY METRIC LEGEND: PROPOSED GRADING LIMIT DITCH GRADING
EXISTING GUIDE RAIL
EXISTING FENCE
PROPOSED CENTRE LINE
EXISTING CENTRE LINE
PROPOSED EDGE OF PAVEMENT
EVISTING OITCH <u>\_\_\_\_\_</u> ---- EXISTING DITCH EXISTING CULVERT PROPOSED CULVERT EX. HYDRO POLE HPo - EXISTING PROPERTY LINE (SOURCE: COUNTY OF SIMCOE GIS FILES) PROPOSED ROW LINE EXISTING ROW LINE PROPOSED EASEMENT WATERCOURSE 5m () HORIZONTAL SCALE - Č 3m VERTICAL SCALE 1m p 1 **F** 🗱 Innisfil 6TH LINE, COUNTY ROAD 27 TO ST. JOHNS RD FROM STA 16 + 040 to STA 16 + 180 ENVIRONMENTAL ASSESSMENT PLAN Designed by: M.D. Project No. 241932 Checked by: C.M. Drawn by: Y.C. Date: February, 2016 Sheet 44 of 111 Plan No.