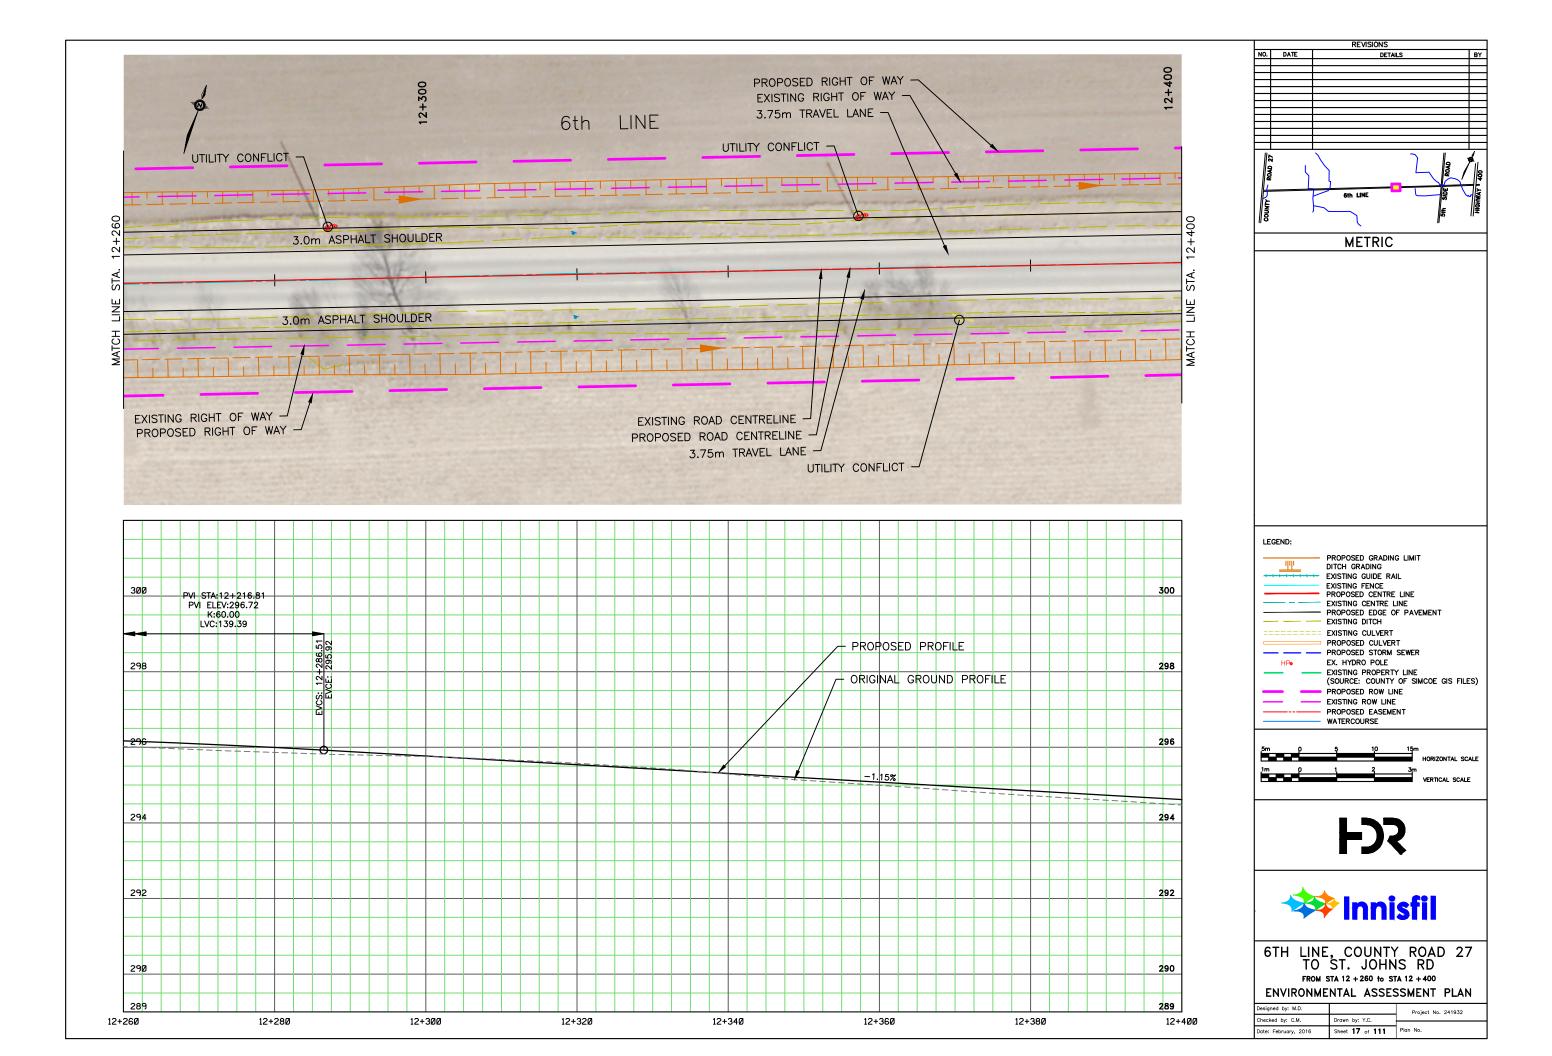

## APPENDIX N: CONCEPTUAL DESIGN PLATES

REVISIONS NO. DATE DETAILS BY METRIC LEGEND: PROPOSED GRADING LIMIT DITCH GRADING
EXISTING GUIDE RAIL
EXISTING FENCE
PROPOSED CENTRE LINE
EXISTING CENTRE LINE
PROPOSED EDGE OF PAVEMENT
EVISTING OITCH <u>\_\_\_\_\_</u> ---- EXISTING DITCH EXISTING CULVERT PROPOSED CULVERT EX. HYDRO POLE HPo - EXISTING PROPERTY LINE (SOURCE: COUNTY OF SIMCOE GIS FILES) PROPOSED ROW LINE EXISTING ROW LINE PROPOSED EASEMENT WATERCOURSE 5m () HORIZONTAL SCALE - Č 3m VERTICAL SCALE 1m p 1 **F** 🗱 Innisfil 6TH LINE, COUNTY ROAD 27 TO ST. JOHNS RD FROM STA 16 + 040 to STA 16 + 180 ENVIRONMENTAL ASSESSMENT PLAN Designed by: M.D. Project No. 241932 Checked by: C.M. Drawn by: Y.C. Date: February, 2016 Sheet 44 of 111 Plan No.