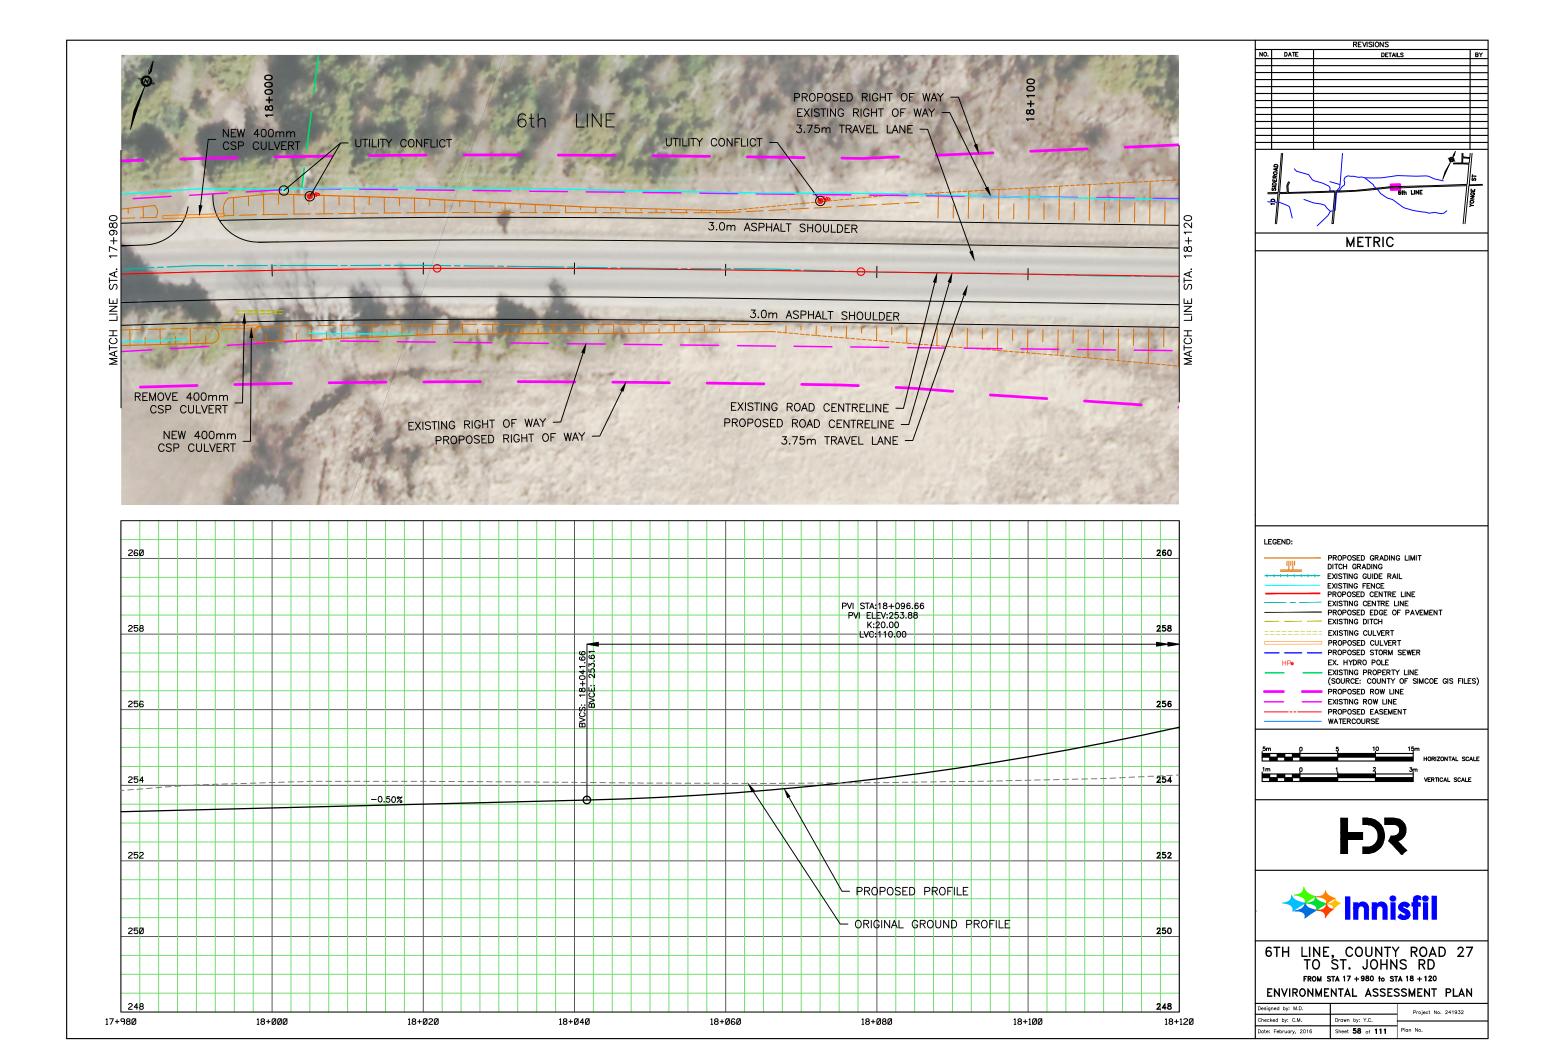

## APPENDIX N: CONCEPTUAL DESIGN PLATES

REVISIONS NO. DATE DETAILS BY METRIC LEGEND: PROPOSED GRADING LIMIT DITCH GRADING
EXISTING GUIDE RAIL
EXISTING FENCE
PROPOSED CENTRE LINE
EXISTING CENTRE LINE
PROPOSED EDGE OF PAVEMENT
EVISTING OITCH <u>\_\_\_\_\_</u> ---- EXISTING DITCH EXISTING CULVERT PROPOSED CULVERT EX. HYDRO POLE HPo - EXISTING PROPERTY LINE (SOURCE: COUNTY OF SIMCOE GIS FILES) PROPOSED ROW LINE EXISTING ROW LINE PROPOSED EASEMENT WATERCOURSE 5m () HORIZONTAL SCALE - Č 3m VERTICAL SCALE 1m p 1 **F** 🗱 Innisfil 6TH LINE, COUNTY ROAD 27 TO ST. JOHNS RD FROM STA 16 + 040 to STA 16 + 180 ENVIRONMENTAL ASSESSMENT PLAN Designed by: M.D. Project No. 241932 Checked by: C.M. Drawn by: Y.C. Date: February, 2016 Sheet 44 of 111 Plan No.