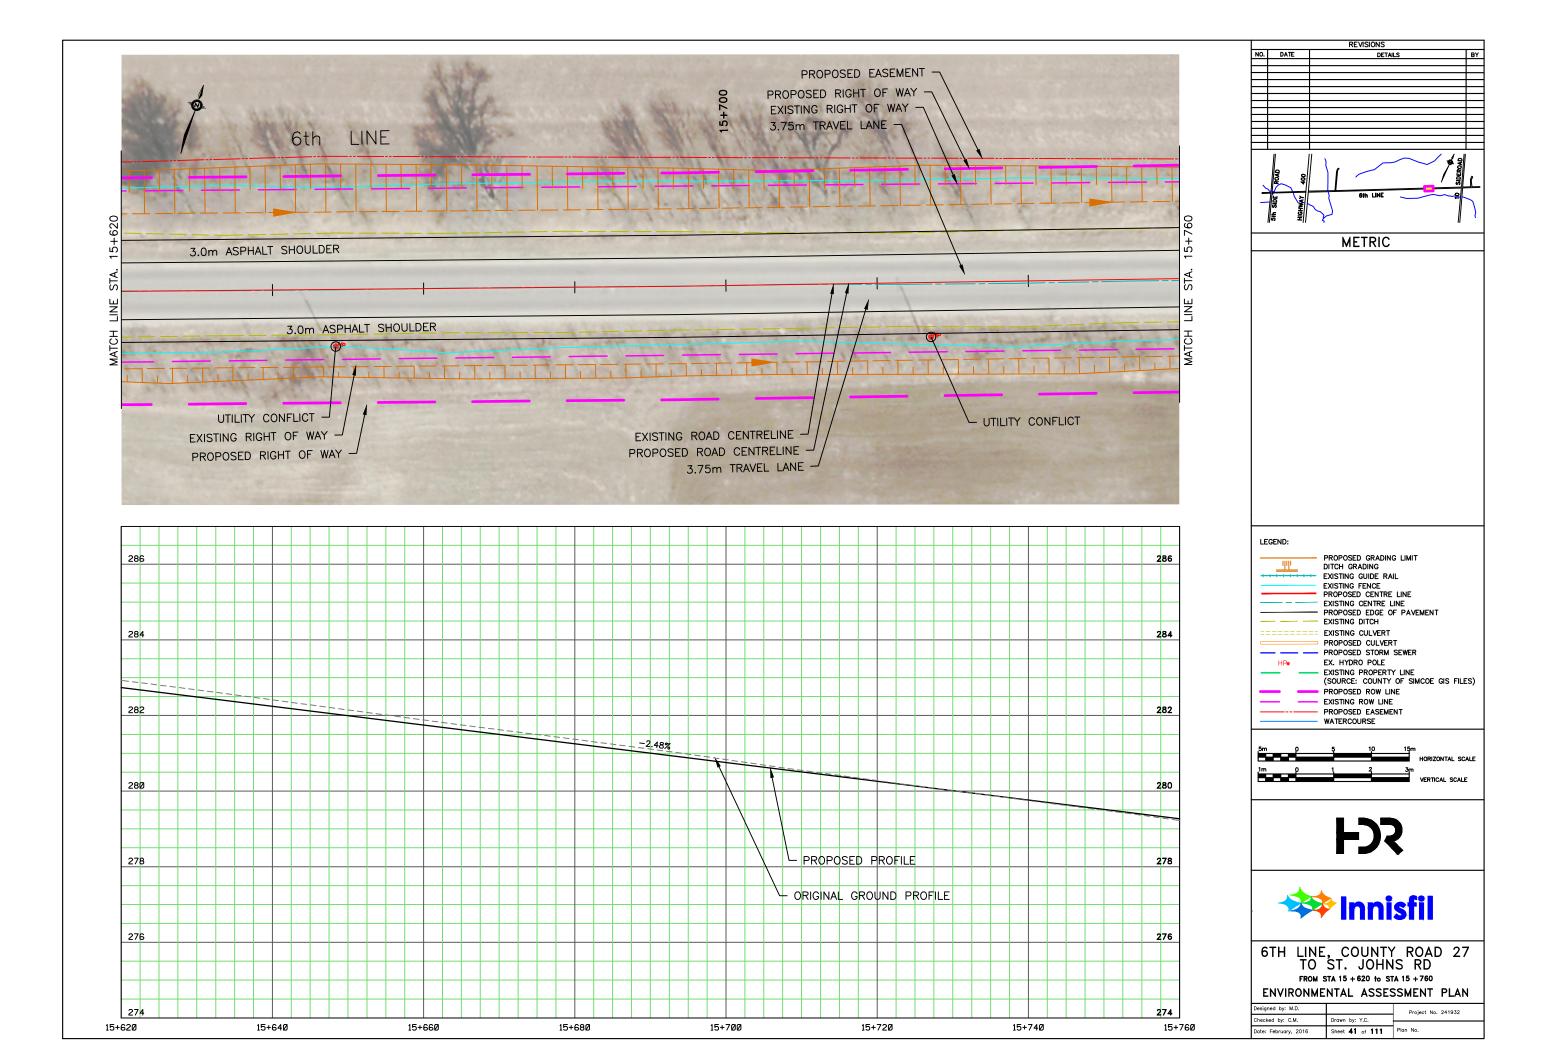

## APPENDIX N: CONCEPTUAL DESIGN PLATES

REVISIONS NO. DATE DETAILS BY METRIC LEGEND: PROPOSED GRADING LIMIT DITCH GRADING
EXISTING GUIDE RAIL
EXISTING FENCE
PROPOSED CENTRE LINE
EXISTING CENTRE LINE
PROPOSED EDGE OF PAVEMENT
EVISTING OITCH <u>\_\_\_\_\_</u> ---- EXISTING DITCH EXISTING CULVERT PROPOSED CULVERT EX. HYDRO POLE HPo - EXISTING PROPERTY LINE (SOURCE: COUNTY OF SIMCOE GIS FILES) PROPOSED ROW LINE EXISTING ROW LINE PROPOSED EASEMENT WATERCOURSE 5m () HORIZONTAL SCALE - Č 3m VERTICAL SCALE 1m p 1 **F** 🗱 Innisfil 6TH LINE, COUNTY ROAD 27 TO ST. JOHNS RD FROM STA 16 + 040 to STA 16 + 180 ENVIRONMENTAL ASSESSMENT PLAN Designed by: M.D. Project No. 241932 Checked by: C.M. Drawn by: Y.C. Date: February, 2016 Sheet 44 of 111 Plan No.