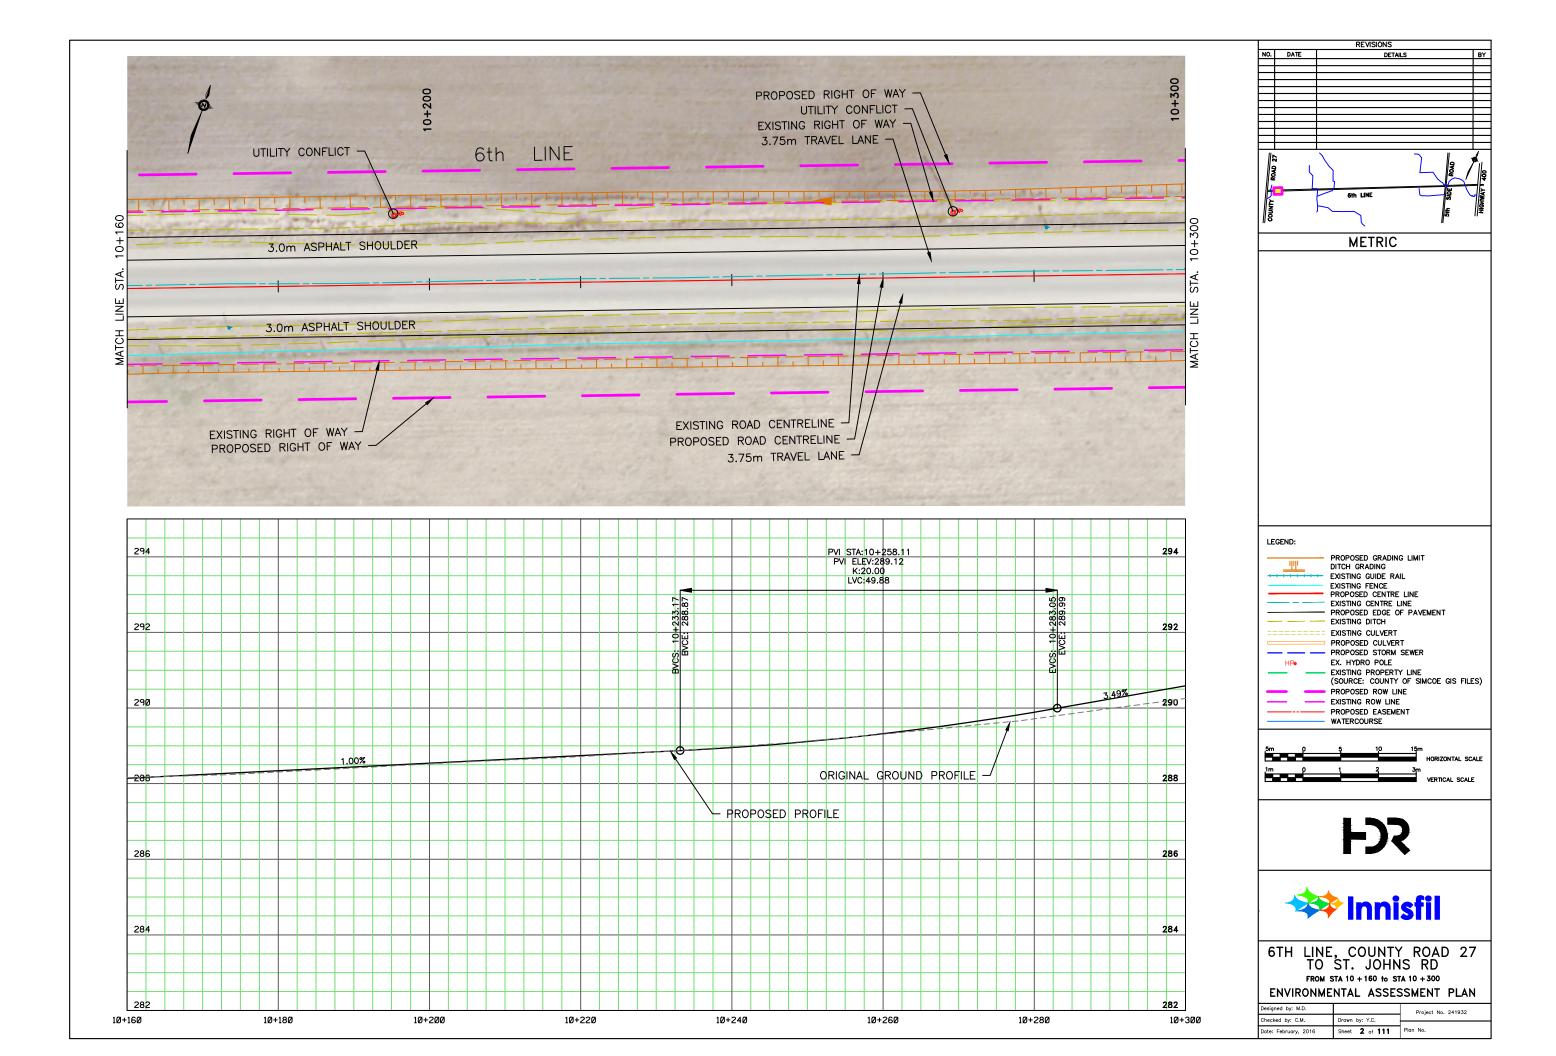

## APPENDIX N: CONCEPTUAL DESIGN PLATES

REVISIONS NO. DATE DETAILS BY METRIC LEGEND: PROPOSED GRADING LIMIT DITCH GRADING
EXISTING GUIDE RAIL
EXISTING FENCE
PROPOSED CENTRE LINE
EXISTING CENTRE LINE
PROPOSED EDGE OF PAVEMENT
EVISTING OITCH <u>\_\_\_\_\_</u> ---- EXISTING DITCH EXISTING CULVERT PROPOSED CULVERT EX. HYDRO POLE HPo - EXISTING PROPERTY LINE (SOURCE: COUNTY OF SIMCOE GIS FILES) PROPOSED ROW LINE EXISTING ROW LINE PROPOSED EASEMENT WATERCOURSE 5m () HORIZONTAL SCALE - Č 3m VERTICAL SCALE 1m p 1 **F** 🗱 Innisfil 6TH LINE, COUNTY ROAD 27 TO ST. JOHNS RD FROM STA 16 + 040 to STA 16 + 180 ENVIRONMENTAL ASSESSMENT PLAN Designed by: M.D. Project No. 241932 Checked by: C.M. Drawn by: Y.C. Date: February, 2016 Sheet 44 of 111 Plan No.