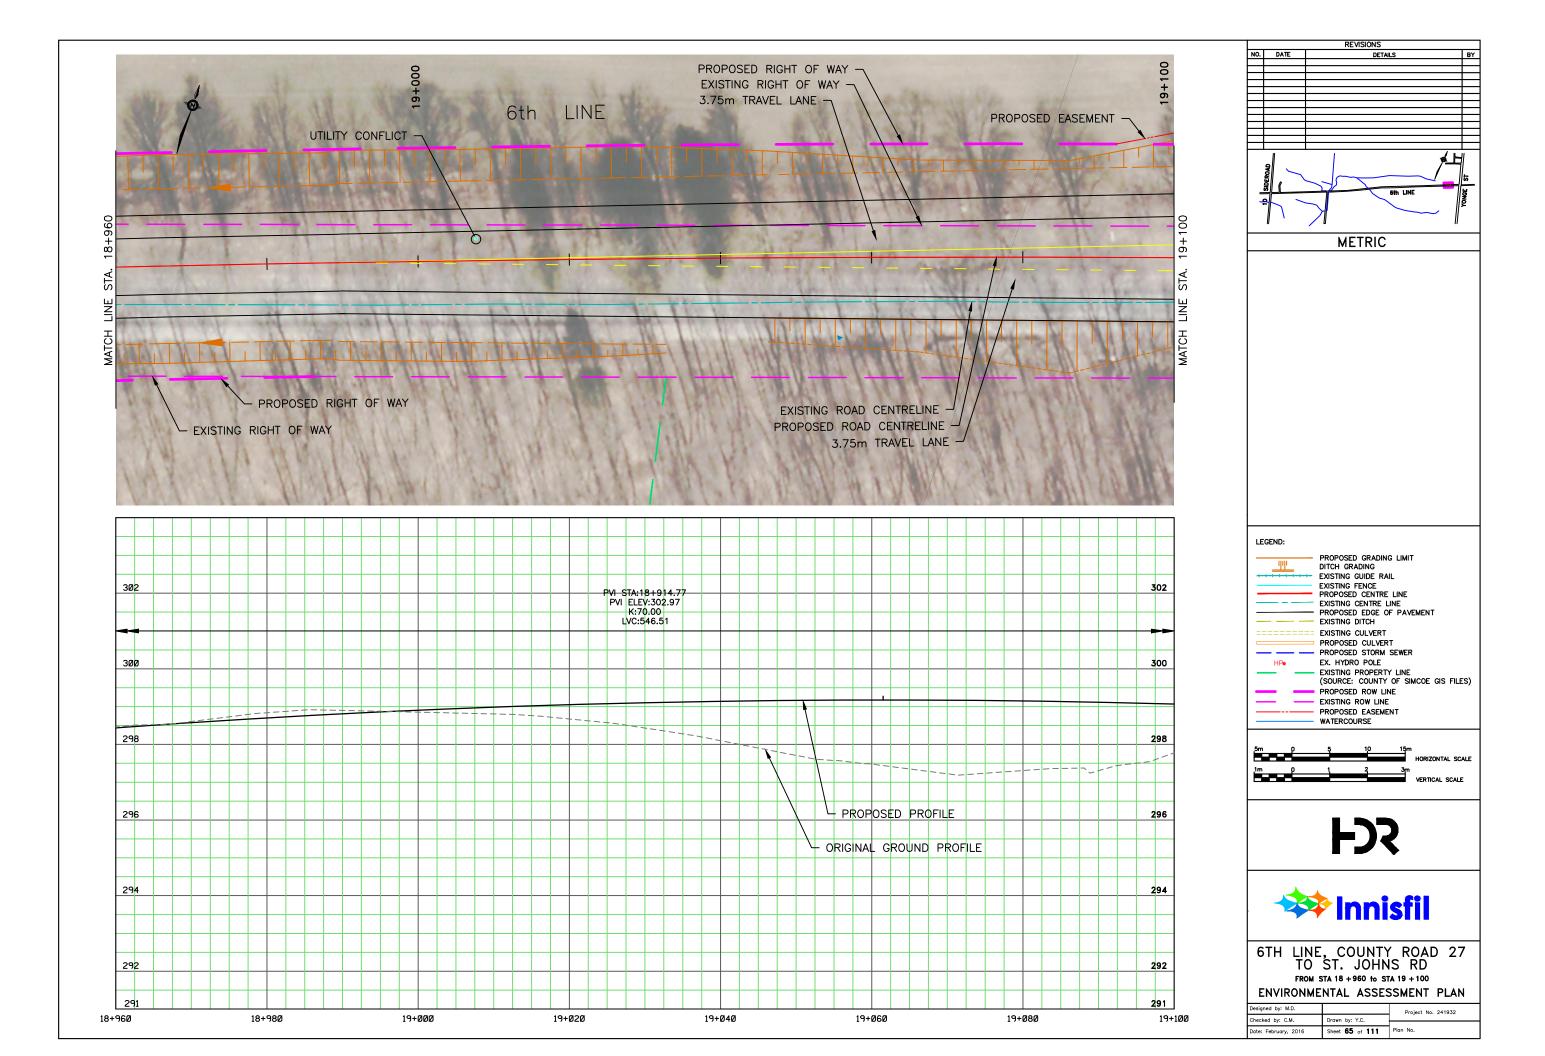

## APPENDIX N: CONCEPTUAL DESIGN PLATES

REVISIONS NO. DATE DETAILS BY METRIC LEGEND: PROPOSED GRADING LIMIT DITCH GRADING
EXISTING GUIDE RAIL
EXISTING FENCE
PROPOSED CENTRE LINE
EXISTING CENTRE LINE
PROPOSED EDGE OF PAVEMENT
EVISTING OITCH <u>\_\_\_\_\_</u> ---- EXISTING DITCH EXISTING CULVERT PROPOSED CULVERT EX. HYDRO POLE HPo - EXISTING PROPERTY LINE (SOURCE: COUNTY OF SIMCOE GIS FILES) PROPOSED ROW LINE EXISTING ROW LINE PROPOSED EASEMENT WATERCOURSE 5m () HORIZONTAL SCALE - Č 3m VERTICAL SCALE 1m p 1 **F** 🗱 Innisfil 6TH LINE, COUNTY ROAD 27 TO ST. JOHNS RD FROM STA 16 + 040 to STA 16 + 180 ENVIRONMENTAL ASSESSMENT PLAN Designed by: M.D. Project No. 241932 Checked by: C.M. Drawn by: Y.C. Date: February, 2016 Sheet 44 of 111 Plan No.