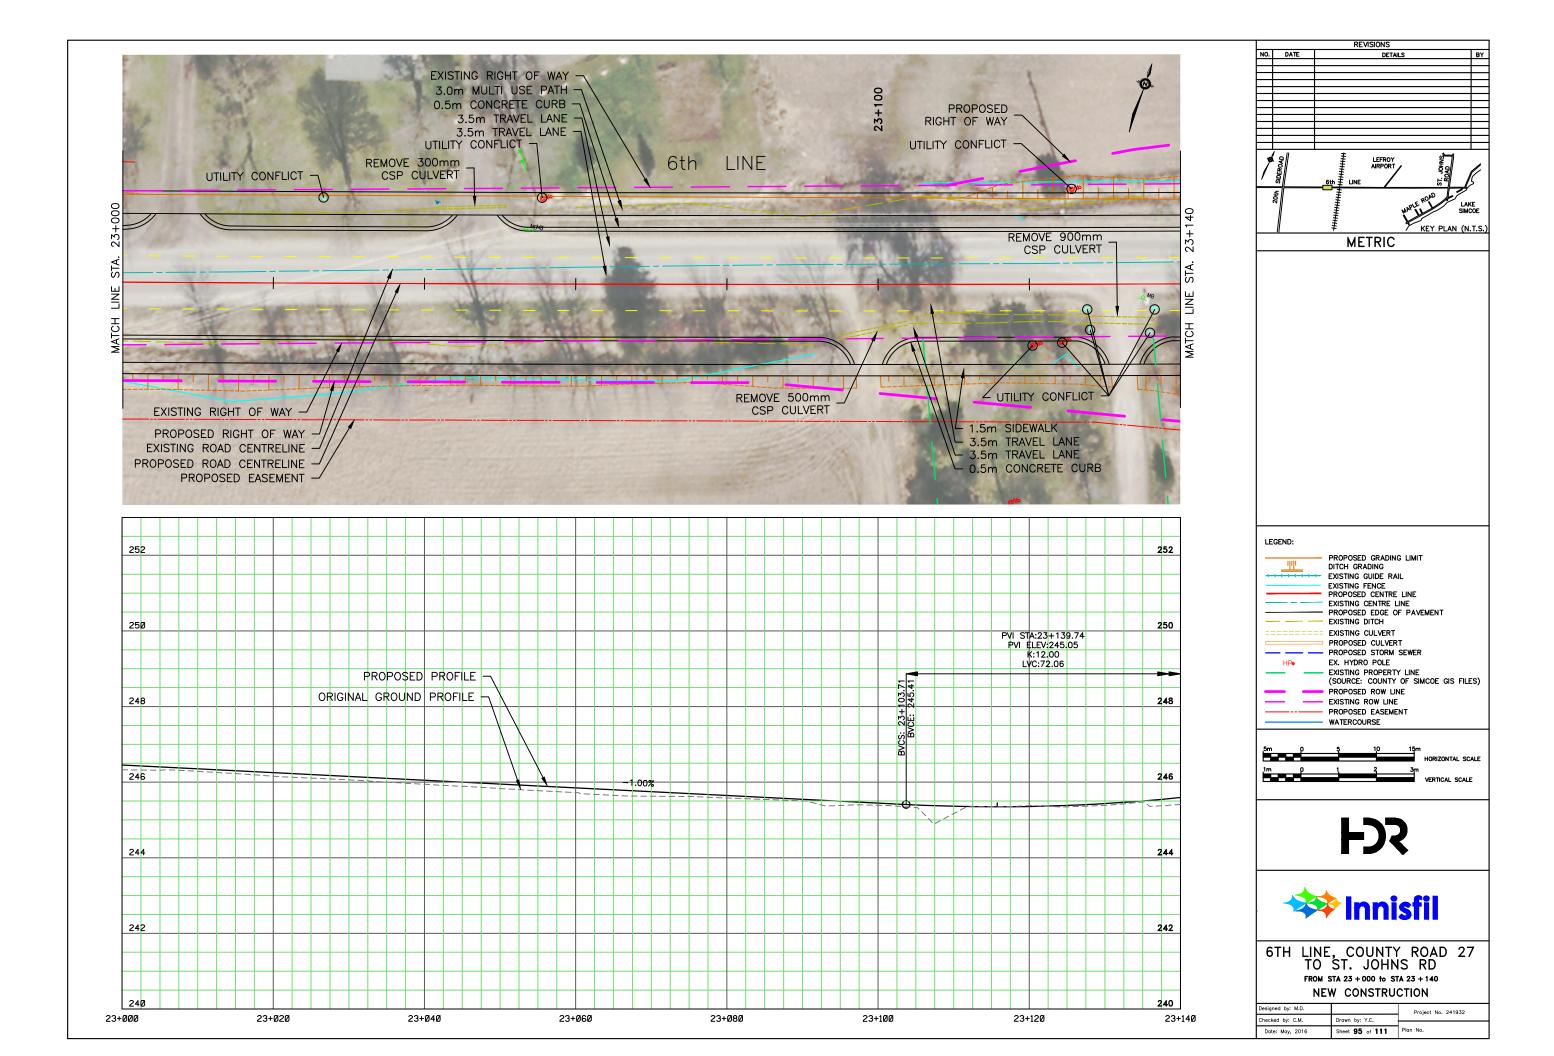

## APPENDIX N: CONCEPTUAL DESIGN PLATES

REVISIONS NO. DATE DETAILS BY METRIC LEGEND: PROPOSED GRADING LIMIT DITCH GRADING
EXISTING GUIDE RAIL
EXISTING FENCE
PROPOSED CENTRE LINE
EXISTING CENTRE LINE
PROPOSED EDGE OF PAVEMENT
EVISTING OITCH <u>\_\_\_\_\_</u> ---- EXISTING DITCH EXISTING CULVERT PROPOSED CULVERT EX. HYDRO POLE HPo - EXISTING PROPERTY LINE (SOURCE: COUNTY OF SIMCOE GIS FILES) PROPOSED ROW LINE EXISTING ROW LINE PROPOSED EASEMENT WATERCOURSE 5m () HORIZONTAL SCALE - Č 3m VERTICAL SCALE 1m p 1 **F** 🗱 Innisfil 6TH LINE, COUNTY ROAD 27 TO ST. JOHNS RD FROM STA 16 + 040 to STA 16 + 180 ENVIRONMENTAL ASSESSMENT PLAN Designed by: M.D. Project No. 241932 Checked by: C.M. Drawn by: Y.C. Date: February, 2016 Sheet 44 of 111 Plan No.