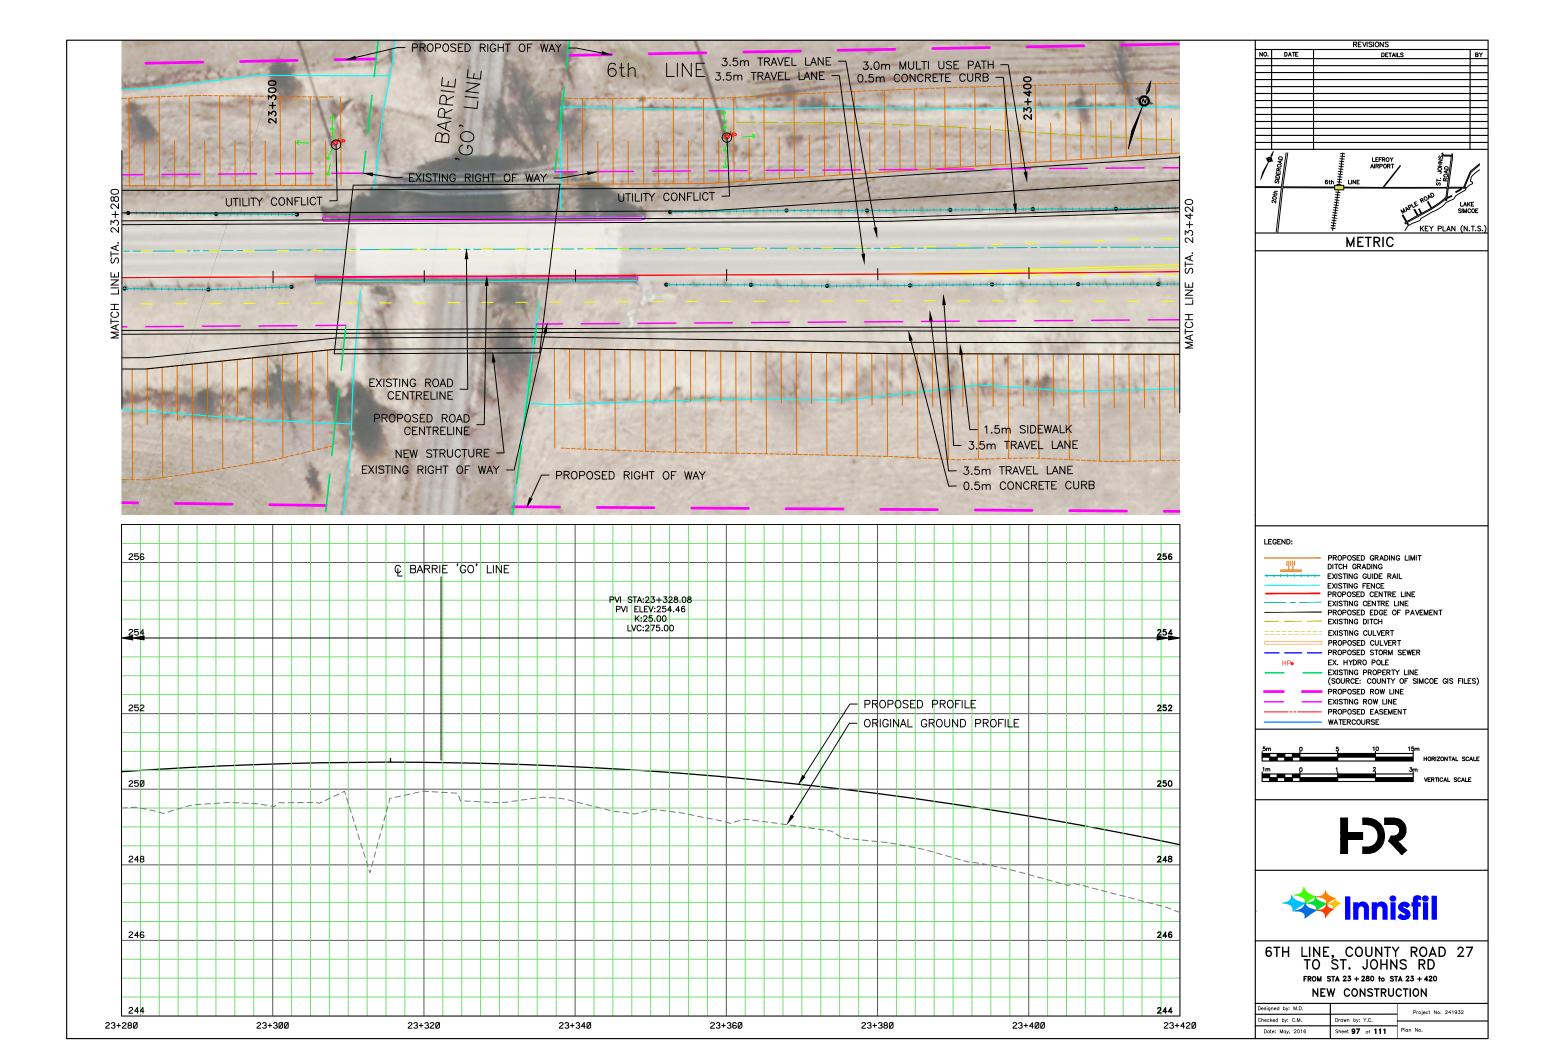

## APPENDIX N: CONCEPTUAL DESIGN PLATES

REVISIONS NO. DATE DETAILS BY METRIC LEGEND: PROPOSED GRADING LIMIT DITCH GRADING
EXISTING GUIDE RAIL
EXISTING FENCE
PROPOSED CENTRE LINE
EXISTING CENTRE LINE
PROPOSED EDGE OF PAVEMENT
EVISTING OITCH <u>\_\_\_\_\_</u> ---- EXISTING DITCH EXISTING CULVERT PROPOSED CULVERT EX. HYDRO POLE HPo - EXISTING PROPERTY LINE (SOURCE: COUNTY OF SIMCOE GIS FILES) PROPOSED ROW LINE EXISTING ROW LINE PROPOSED EASEMENT WATERCOURSE 5m () HORIZONTAL SCALE - Č 3m VERTICAL SCALE 1m p 1 **F** 🗱 Innisfil 6TH LINE, COUNTY ROAD 27 TO ST. JOHNS RD FROM STA 16 + 040 to STA 16 + 180 ENVIRONMENTAL ASSESSMENT PLAN Designed by: M.D. Project No. 241932 Checked by: C.M. Drawn by: Y.C. Date: February, 2016 Sheet 44 of 111 Plan No.