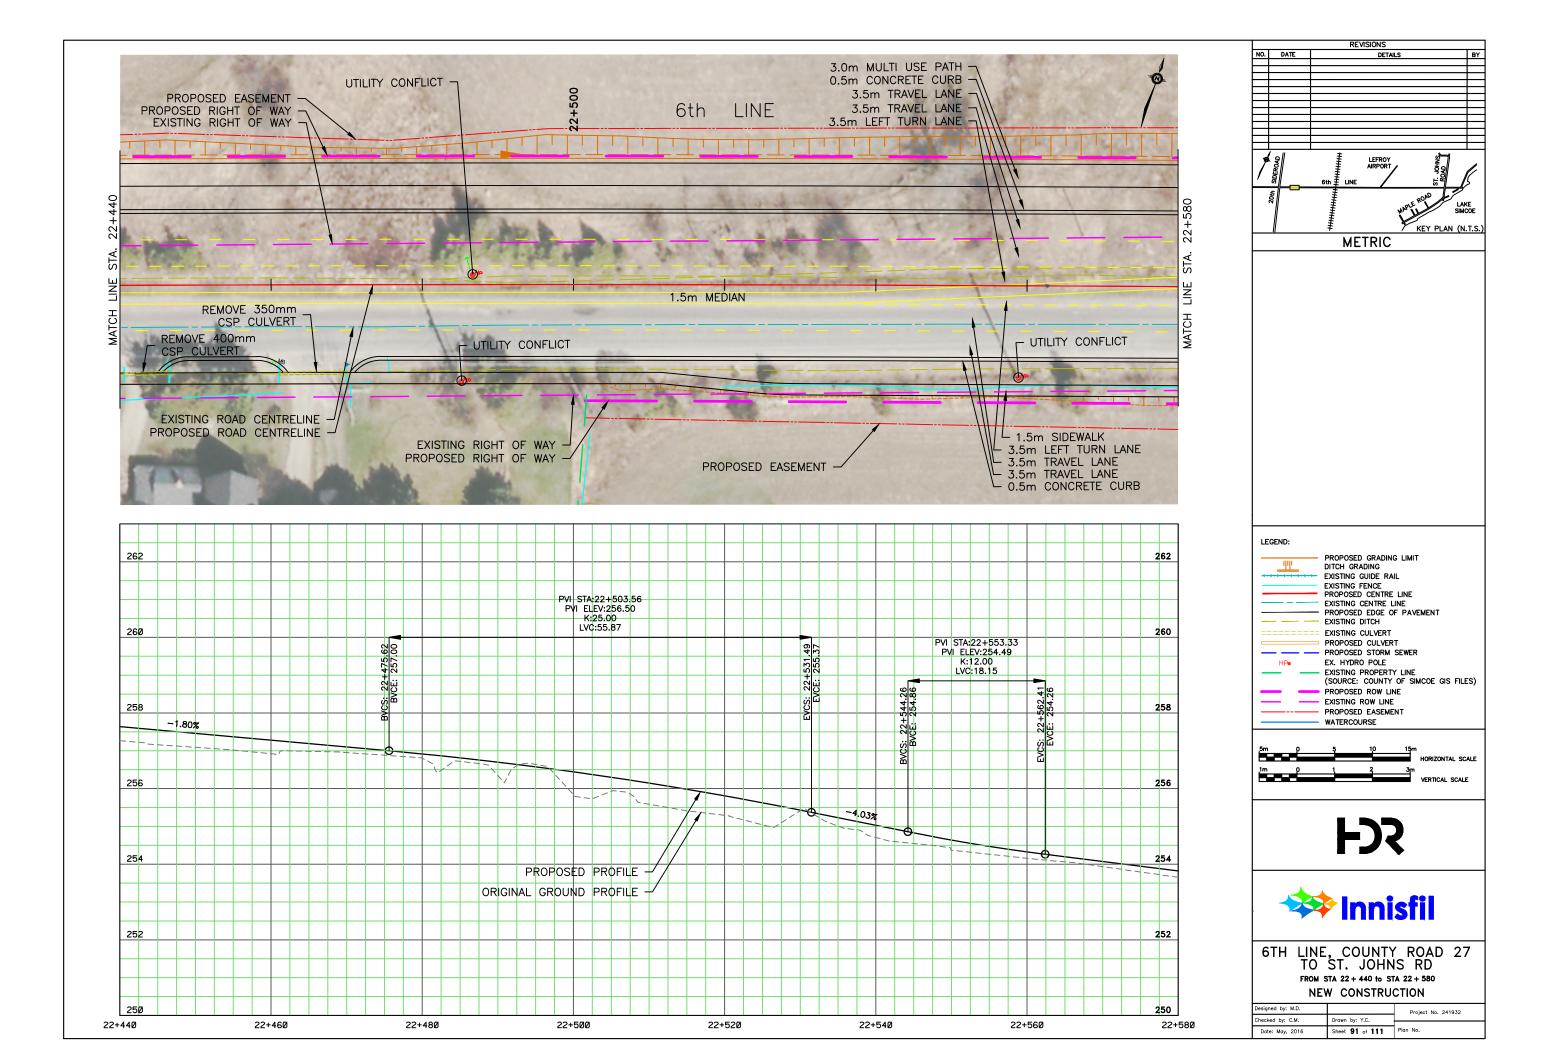

## APPENDIX N: CONCEPTUAL DESIGN PLATES

REVISIONS NO. DATE DETAILS BY METRIC LEGEND: PROPOSED GRADING LIMIT DITCH GRADING
EXISTING GUIDE RAIL
EXISTING FENCE
PROPOSED CENTRE LINE
EXISTING CENTRE LINE
PROPOSED EDGE OF PAVEMENT
EVISTING OITCH <u>\_\_\_\_\_</u> ---- EXISTING DITCH EXISTING CULVERT PROPOSED CULVERT EX. HYDRO POLE HPo - EXISTING PROPERTY LINE (SOURCE: COUNTY OF SIMCOE GIS FILES) PROPOSED ROW LINE EXISTING ROW LINE PROPOSED EASEMENT WATERCOURSE 5m () HORIZONTAL SCALE - Č 3m VERTICAL SCALE 1m p 1 **F** 🗱 Innisfil 6TH LINE, COUNTY ROAD 27 TO ST. JOHNS RD FROM STA 16 + 040 to STA 16 + 180 ENVIRONMENTAL ASSESSMENT PLAN Designed by: M.D. Project No. 241932 Checked by: C.M. Drawn by: Y.C. Date: February, 2016 Sheet 44 of 111 Plan No.