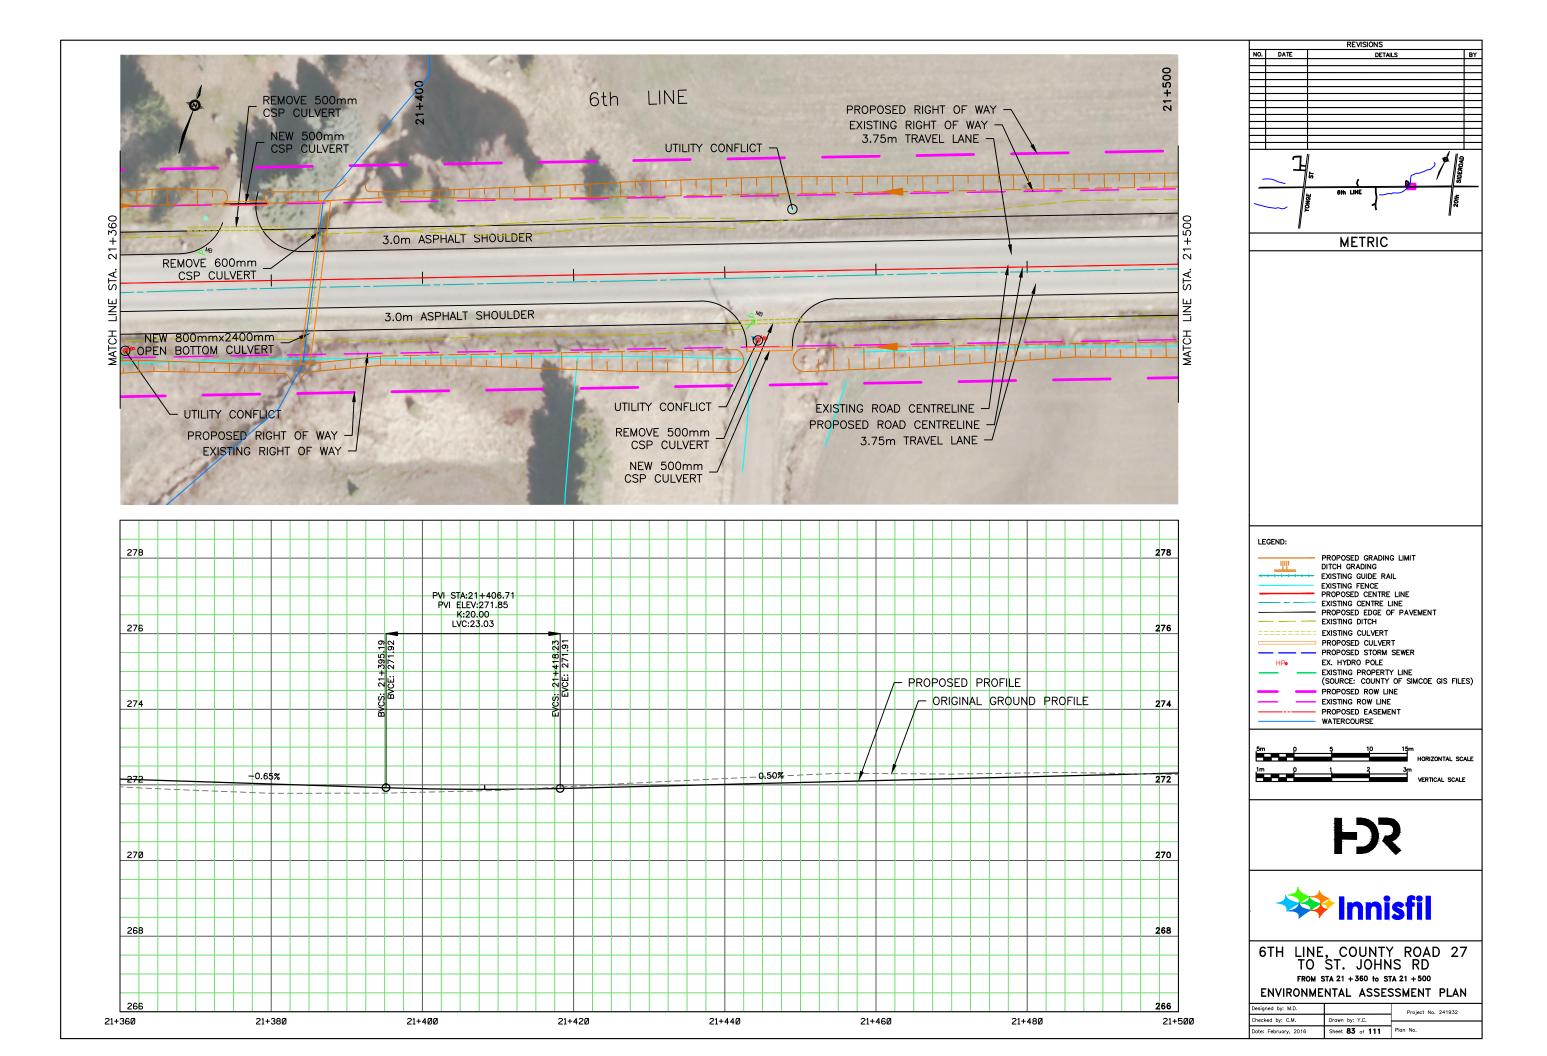

REVISIONS NO. DATE DETAILS BY METRIC LEGEND: PROPOSED GRADING LIMIT DITCH GRADING
EXISTING GUIDE RAIL
EXISTING FENCE
PROPOSED CENTRE LINE
EXISTING CENTRE LINE
PROPOSED EDGE OF PAVEMENT
EVISTING OITCH <u>\_\_\_\_\_</u> ---- EXISTING DITCH EXISTING CULVERT PROPOSED CULVERT EX. HYDRO POLE HPo - EXISTING PROPERTY LINE (SOURCE: COUNTY OF SIMCOE GIS FILES) PROPOSED ROW LINE EXISTING ROW LINE PROPOSED EASEMENT WATERCOURSE 5m () HORIZONTAL SCALE - Č 3m VERTICAL SCALE 1m p 1 **F** 🗱 Innisfil 6TH LINE, COUNTY ROAD 27 TO ST. JOHNS RD FROM STA 16 + 040 to STA 16 + 180 ENVIRONMENTAL ASSESSMENT PLAN Designed by: M.D. Project No. 241932 Checked by: C.M. Drawn by: Y.C. Date: February, 2016 Sheet 44 of 111 Plan No.