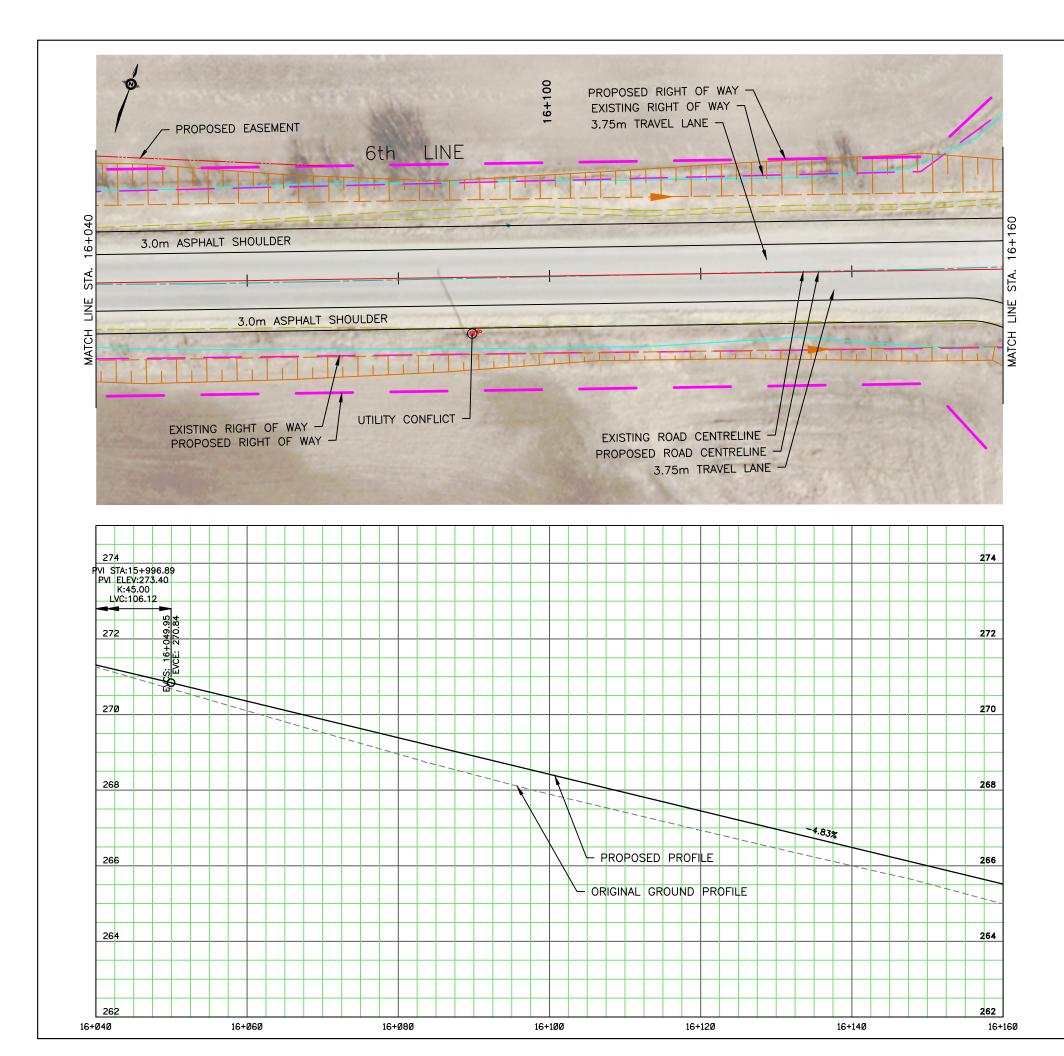

## APPENDIX N: CONCEPTUAL DESIGN PLATES

REVISIONS NO. DATE DETAILS BY METRIC LEGEND: PROPOSED GRADING LIMIT DITCH GRADING
EXISTING GUIDE RAIL
EXISTING FENCE
PROPOSED CENTRE LINE
EXISTING CENTRE LINE
PROPOSED EDGE OF PAVEMENT
EVISTING OITCH <u>\_\_\_\_\_</u> ---- EXISTING DITCH EXISTING CULVERT PROPOSED CULVERT EX. HYDRO POLE HPo - EXISTING PROPERTY LINE (SOURCE: COUNTY OF SIMCOE GIS FILES) PROPOSED ROW LINE EXISTING ROW LINE PROPOSED EASEMENT WATERCOURSE 5m () HORIZONTAL SCALE - Č 3m VERTICAL SCALE 1m p 1 **F** 🗱 Innisfil 6TH LINE, COUNTY ROAD 27 TO ST. JOHNS RD FROM STA 16 + 040 to STA 16 + 180 ENVIRONMENTAL ASSESSMENT PLAN Designed by: M.D. Project No. 241932 Checked by: C.M. Drawn by: Y.C. Date: February, 2016 Sheet 44 of 111 Plan No.