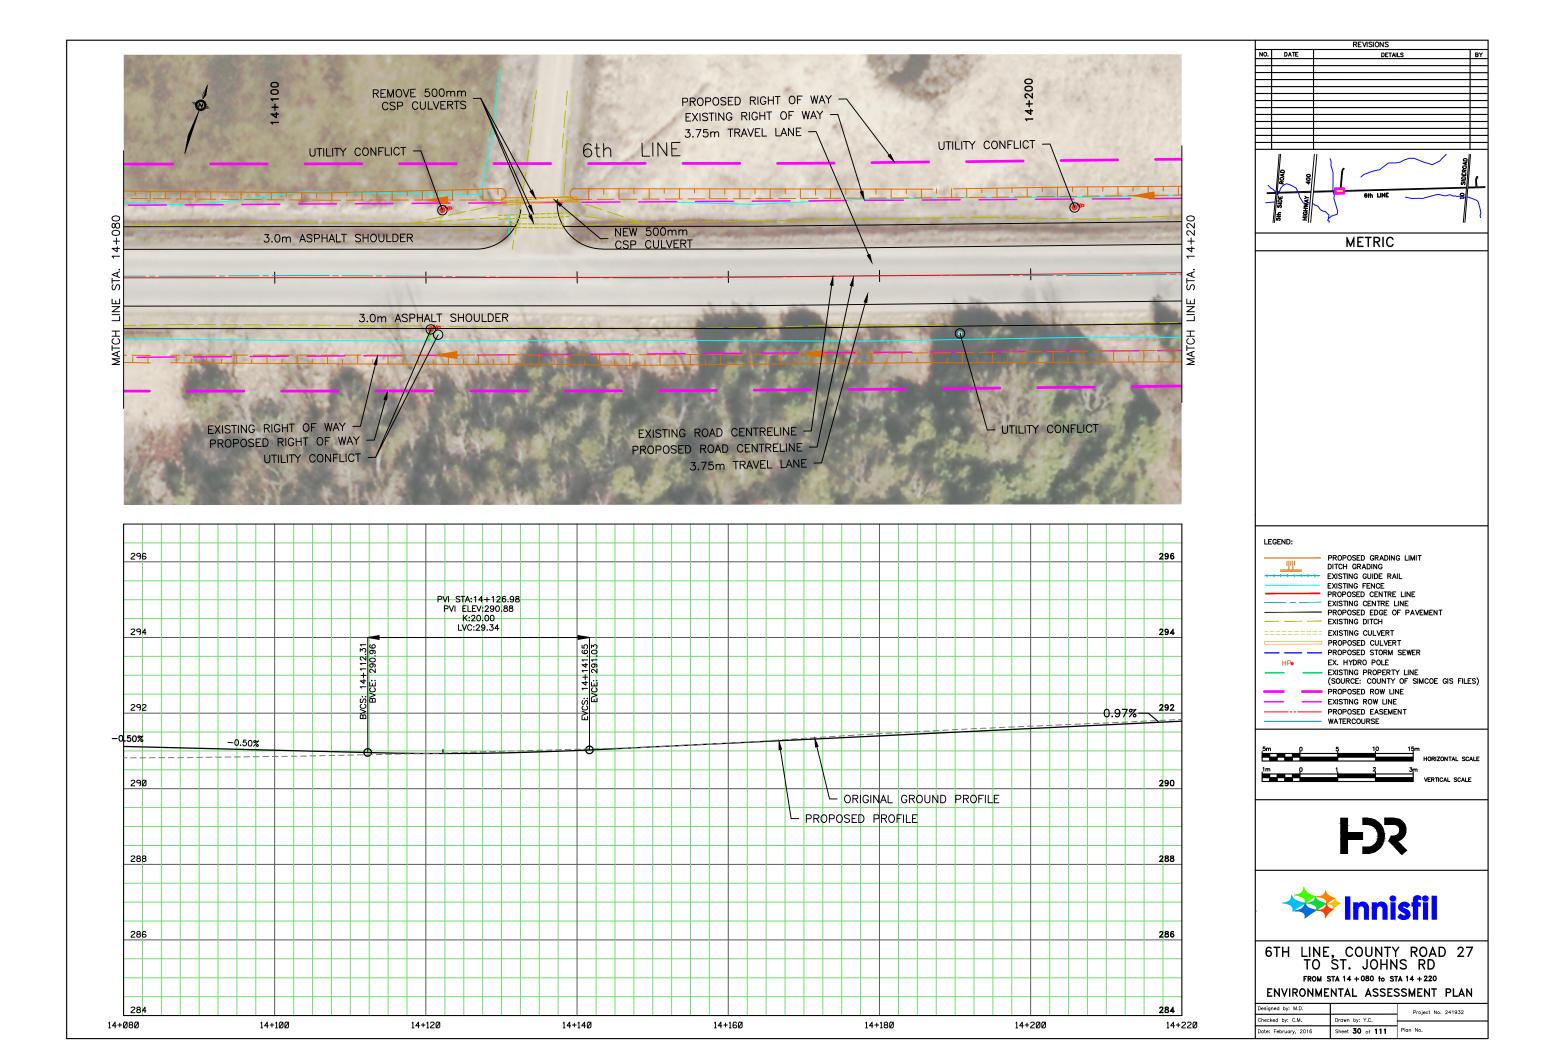

## APPENDIX N: CONCEPTUAL DESIGN PLATES

REVISIONS NO. DATE DETAILS BY METRIC LEGEND: PROPOSED GRADING LIMIT DITCH GRADING
EXISTING GUIDE RAIL
EXISTING FENCE
PROPOSED CENTRE LINE
EXISTING CENTRE LINE
PROPOSED EDGE OF PAVEMENT
EVISTING OITCH <u>\_\_\_\_\_</u> ---- EXISTING DITCH EXISTING CULVERT PROPOSED CULVERT EX. HYDRO POLE HPo - EXISTING PROPERTY LINE (SOURCE: COUNTY OF SIMCOE GIS FILES) PROPOSED ROW LINE EXISTING ROW LINE PROPOSED EASEMENT WATERCOURSE 5m () HORIZONTAL SCALE - Č 3m VERTICAL SCALE 1m p 1 **F** 🗱 Innisfil 6TH LINE, COUNTY ROAD 27 TO ST. JOHNS RD FROM STA 16 + 040 to STA 16 + 180 ENVIRONMENTAL ASSESSMENT PLAN Designed by: M.D. Project No. 241932 Checked by: C.M. Drawn by: Y.C. Date: February, 2016 Sheet 44 of 111 Plan No.