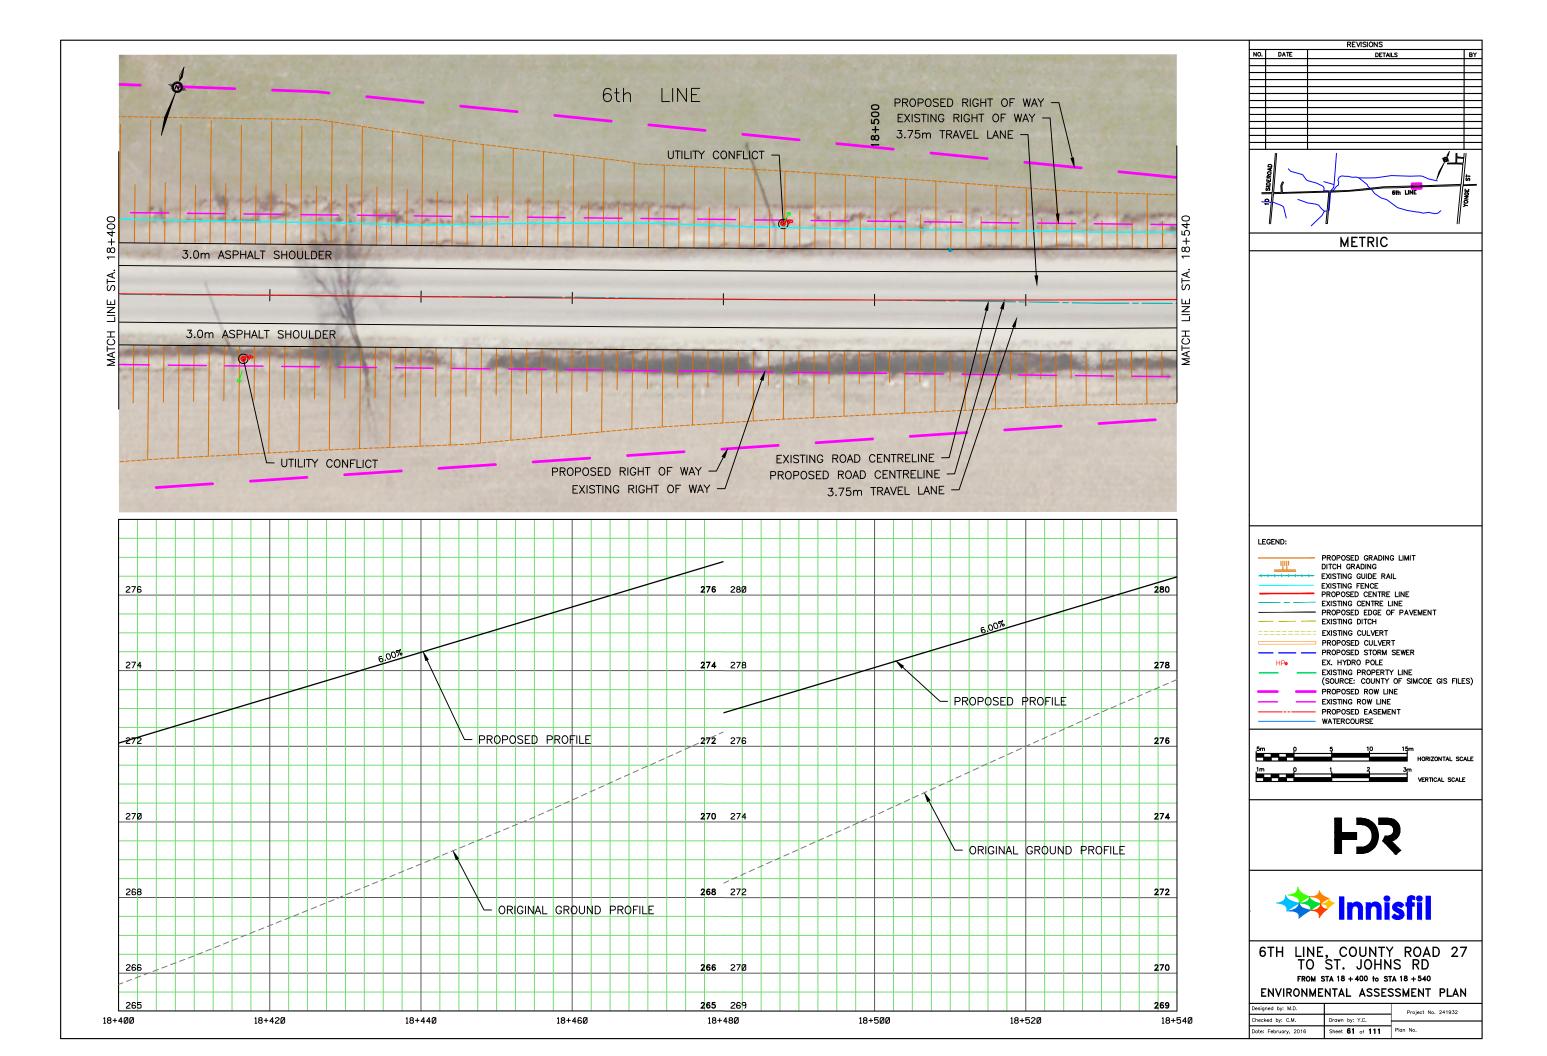

## APPENDIX N: CONCEPTUAL DESIGN PLATES

REVISIONS NO. DATE DETAILS BY METRIC LEGEND: PROPOSED GRADING LIMIT DITCH GRADING
EXISTING GUIDE RAIL
EXISTING FENCE
PROPOSED CENTRE LINE
EXISTING CENTRE LINE
PROPOSED EDGE OF PAVEMENT
EVISTING OITCH <u>\_\_\_\_\_</u> ---- EXISTING DITCH EXISTING CULVERT PROPOSED CULVERT EX. HYDRO POLE HPo - EXISTING PROPERTY LINE (SOURCE: COUNTY OF SIMCOE GIS FILES) PROPOSED ROW LINE EXISTING ROW LINE PROPOSED EASEMENT WATERCOURSE 5m () HORIZONTAL SCALE - Č 3m VERTICAL SCALE 1m p 1 **F** 🗱 Innisfil 6TH LINE, COUNTY ROAD 27 TO ST. JOHNS RD FROM STA 16 + 040 to STA 16 + 180 ENVIRONMENTAL ASSESSMENT PLAN Designed by: M.D. Project No. 241932 Checked by: C.M. Drawn by: Y.C. Date: February, 2016 Sheet 44 of 111 Plan No.