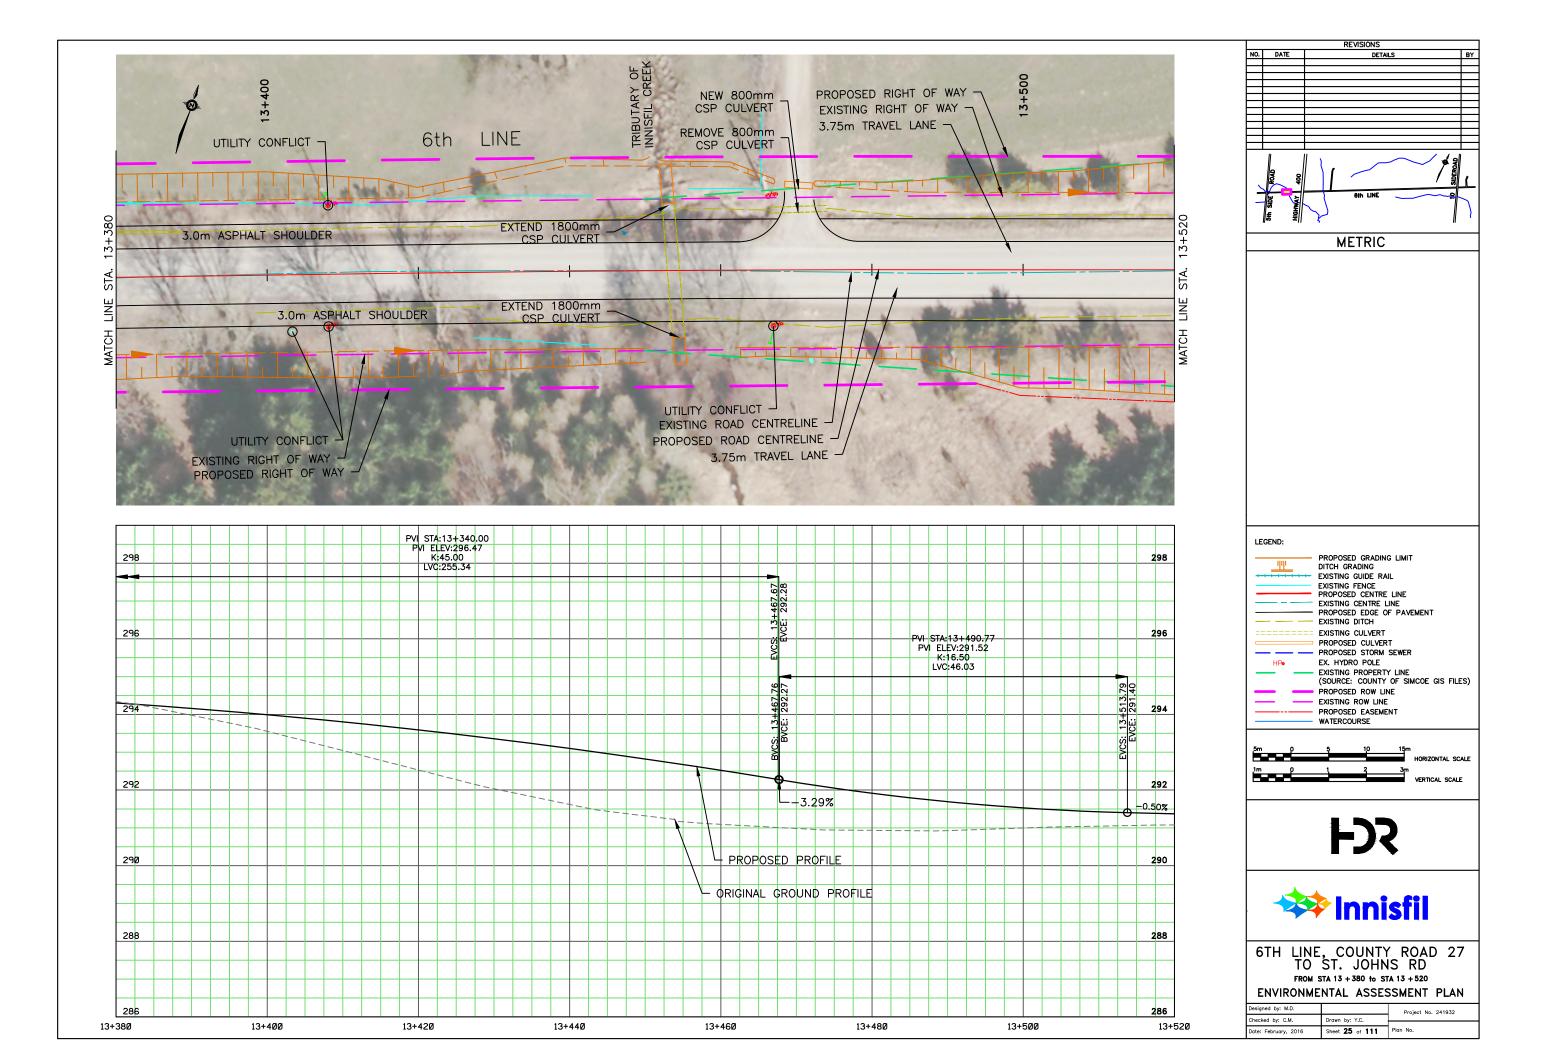

## APPENDIX N: CONCEPTUAL DESIGN PLATES

REVISIONS NO. DATE DETAILS BY METRIC LEGEND: PROPOSED GRADING LIMIT DITCH GRADING
EXISTING GUIDE RAIL
EXISTING FENCE
PROPOSED CENTRE LINE
EXISTING CENTRE LINE
PROPOSED EDGE OF PAVEMENT
EVISTING OITCH <u>\_\_\_\_\_</u> ---- EXISTING DITCH EXISTING CULVERT PROPOSED CULVERT EX. HYDRO POLE HPo - EXISTING PROPERTY LINE (SOURCE: COUNTY OF SIMCOE GIS FILES) PROPOSED ROW LINE EXISTING ROW LINE PROPOSED EASEMENT WATERCOURSE 5m () HORIZONTAL SCALE - Č 3m VERTICAL SCALE 1m p 1 **F** 🗱 Innisfil 6TH LINE, COUNTY ROAD 27 TO ST. JOHNS RD FROM STA 16 + 040 to STA 16 + 180 ENVIRONMENTAL ASSESSMENT PLAN Designed by: M.D. Project No. 241932 Checked by: C.M. Drawn by: Y.C. Date: February, 2016 Sheet 44 of 111 Plan No.