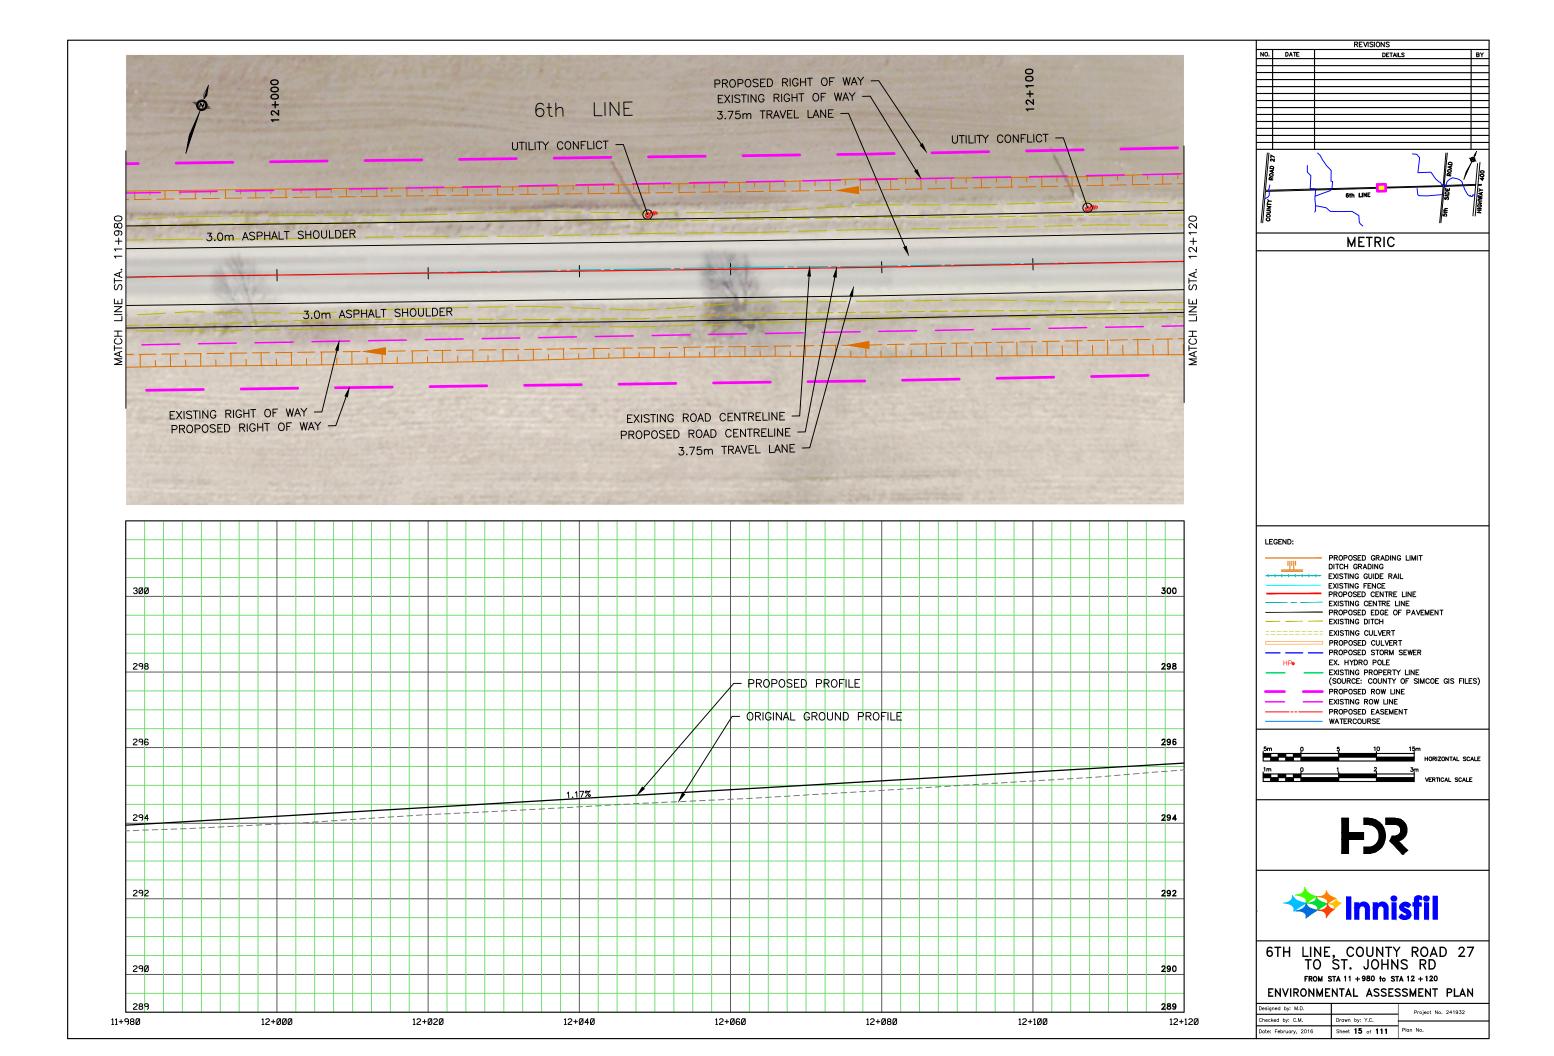

## APPENDIX N: CONCEPTUAL DESIGN PLATES

REVISIONS NO. DATE DETAILS BY METRIC LEGEND: PROPOSED GRADING LIMIT DITCH GRADING
EXISTING GUIDE RAIL
EXISTING FENCE
PROPOSED CENTRE LINE
EXISTING CENTRE LINE
PROPOSED EDGE OF PAVEMENT
EVISTING OITCH <u>\_\_\_\_\_</u> ---- EXISTING DITCH EXISTING CULVERT PROPOSED CULVERT EX. HYDRO POLE HPo - EXISTING PROPERTY LINE (SOURCE: COUNTY OF SIMCOE GIS FILES) PROPOSED ROW LINE EXISTING ROW LINE PROPOSED EASEMENT WATERCOURSE 5m () HORIZONTAL SCALE - Č 3m VERTICAL SCALE 1m p 1 **F** 🗱 Innisfil 6TH LINE, COUNTY ROAD 27 TO ST. JOHNS RD FROM STA 16 + 040 to STA 16 + 180 ENVIRONMENTAL ASSESSMENT PLAN Designed by: M.D. Project No. 241932 Checked by: C.M. Drawn by: Y.C. Date: February, 2016 Sheet 44 of 111 Plan No.