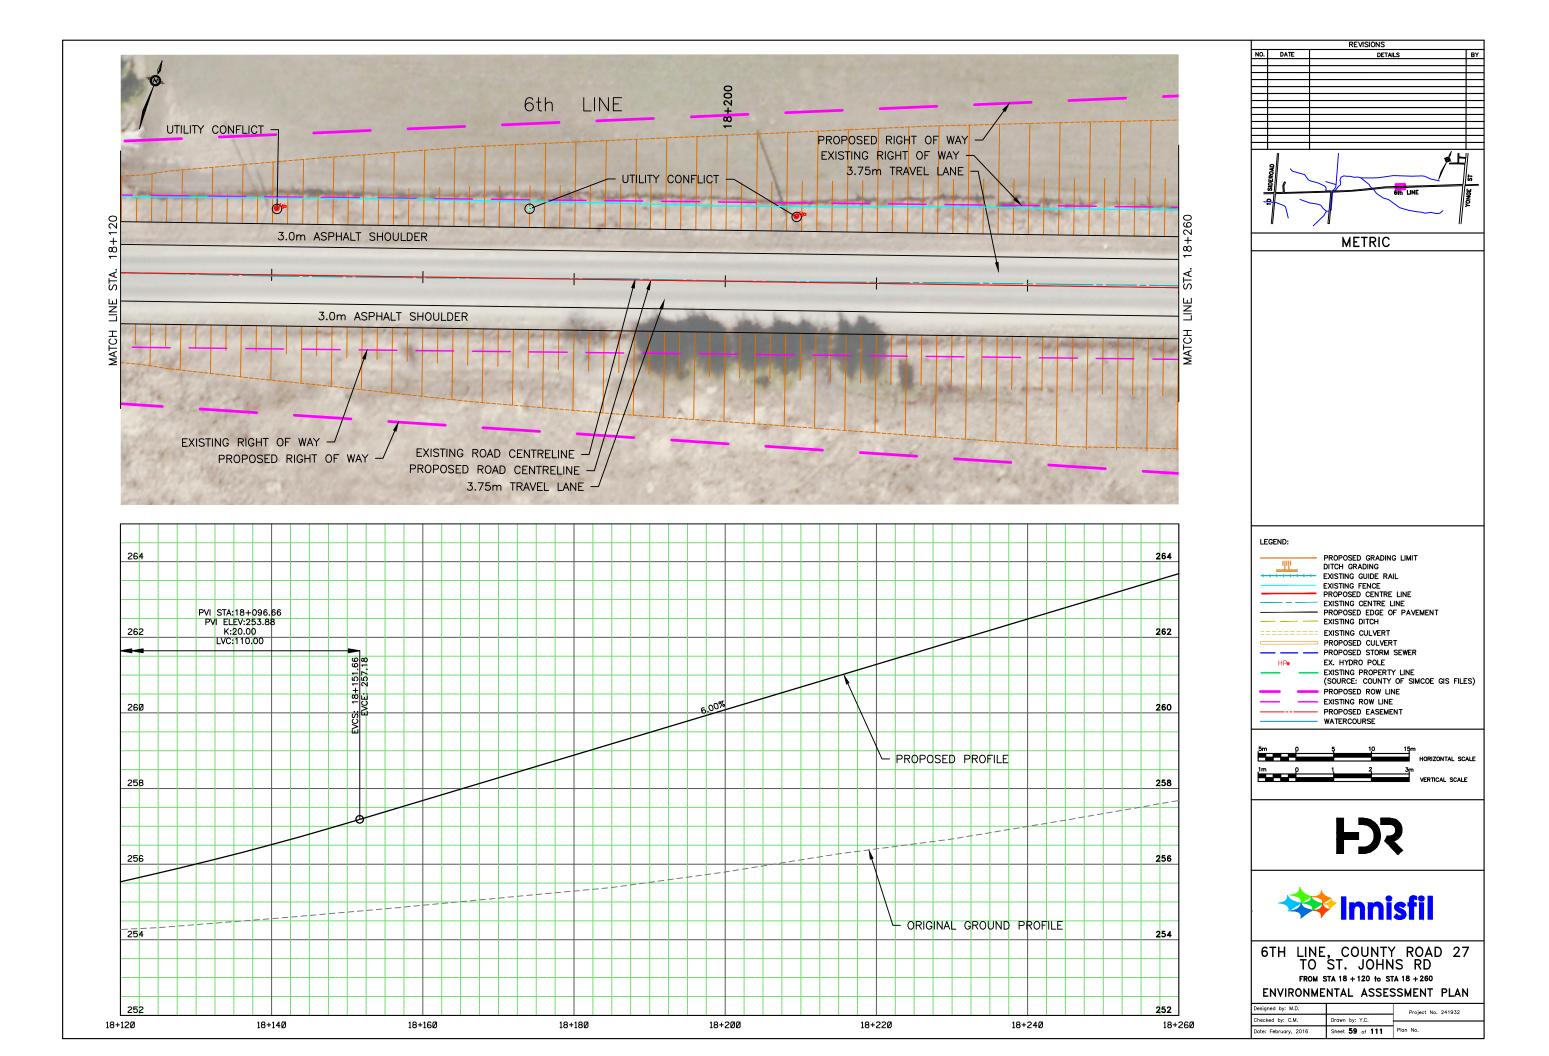

## APPENDIX N: CONCEPTUAL DESIGN PLATES

REVISIONS NO. DATE DETAILS BY METRIC LEGEND: PROPOSED GRADING LIMIT DITCH GRADING
EXISTING GUIDE RAIL
EXISTING FENCE
PROPOSED CENTRE LINE
EXISTING CENTRE LINE
PROPOSED EDGE OF PAVEMENT
EVISTING OITCH <u>\_\_\_\_\_</u> ---- EXISTING DITCH EXISTING CULVERT PROPOSED CULVERT EX. HYDRO POLE HPo - EXISTING PROPERTY LINE (SOURCE: COUNTY OF SIMCOE GIS FILES) PROPOSED ROW LINE EXISTING ROW LINE PROPOSED EASEMENT WATERCOURSE 5m () HORIZONTAL SCALE - Č 3m VERTICAL SCALE 1m p 1 **F** 🗱 Innisfil 6TH LINE, COUNTY ROAD 27 TO ST. JOHNS RD FROM STA 16 + 040 to STA 16 + 180 ENVIRONMENTAL ASSESSMENT PLAN Designed by: M.D. Project No. 241932 Checked by: C.M. Drawn by: Y.C. Date: February, 2016 Sheet 44 of 111 Plan No.