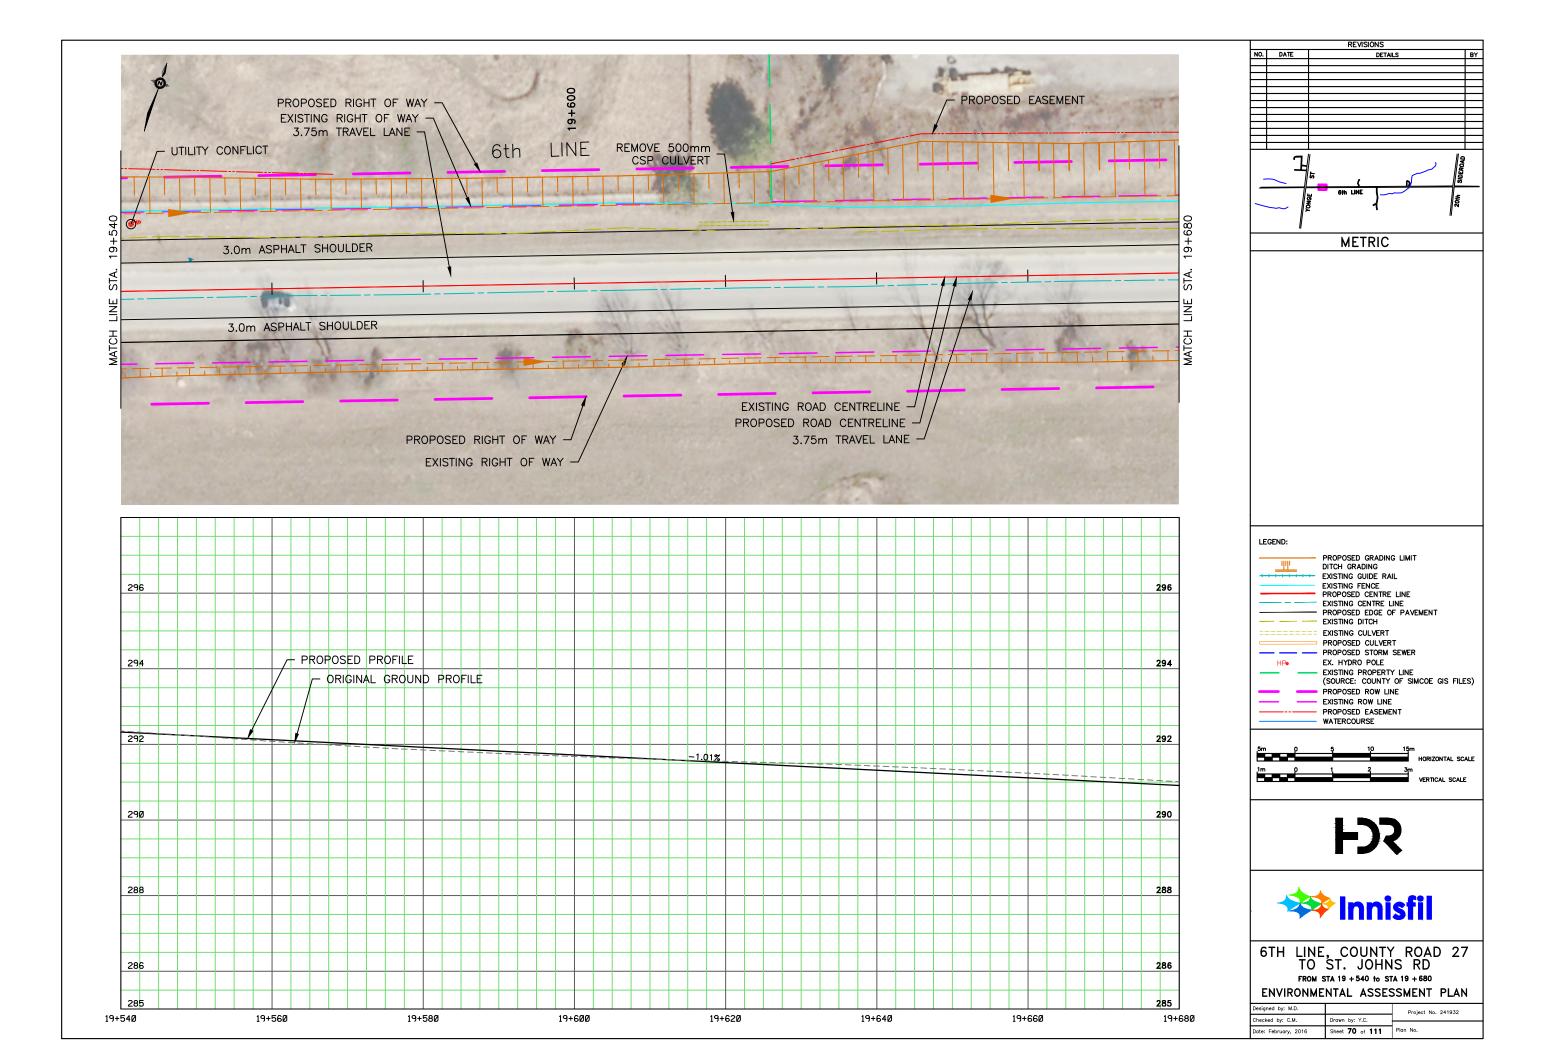

## APPENDIX N: CONCEPTUAL DESIGN PLATES

REVISIONS NO. DATE DETAILS BY METRIC LEGEND: PROPOSED GRADING LIMIT DITCH GRADING
EXISTING GUIDE RAIL
EXISTING FENCE
PROPOSED CENTRE LINE
EXISTING CENTRE LINE
PROPOSED EDGE OF PAVEMENT
EVISTING OITCH <u>\_\_\_\_\_</u> ---- EXISTING DITCH EXISTING CULVERT PROPOSED CULVERT EX. HYDRO POLE HPo - EXISTING PROPERTY LINE (SOURCE: COUNTY OF SIMCOE GIS FILES) PROPOSED ROW LINE EXISTING ROW LINE PROPOSED EASEMENT WATERCOURSE 5m () HORIZONTAL SCALE - Č 3m VERTICAL SCALE 1m p 1 **F** 🗱 Innisfil 6TH LINE, COUNTY ROAD 27 TO ST. JOHNS RD FROM STA 16 + 040 to STA 16 + 180 ENVIRONMENTAL ASSESSMENT PLAN Designed by: M.D. Project No. 241932 Checked by: C.M. Drawn by: Y.C. Date: February, 2016 Sheet 44 of 111 Plan No.