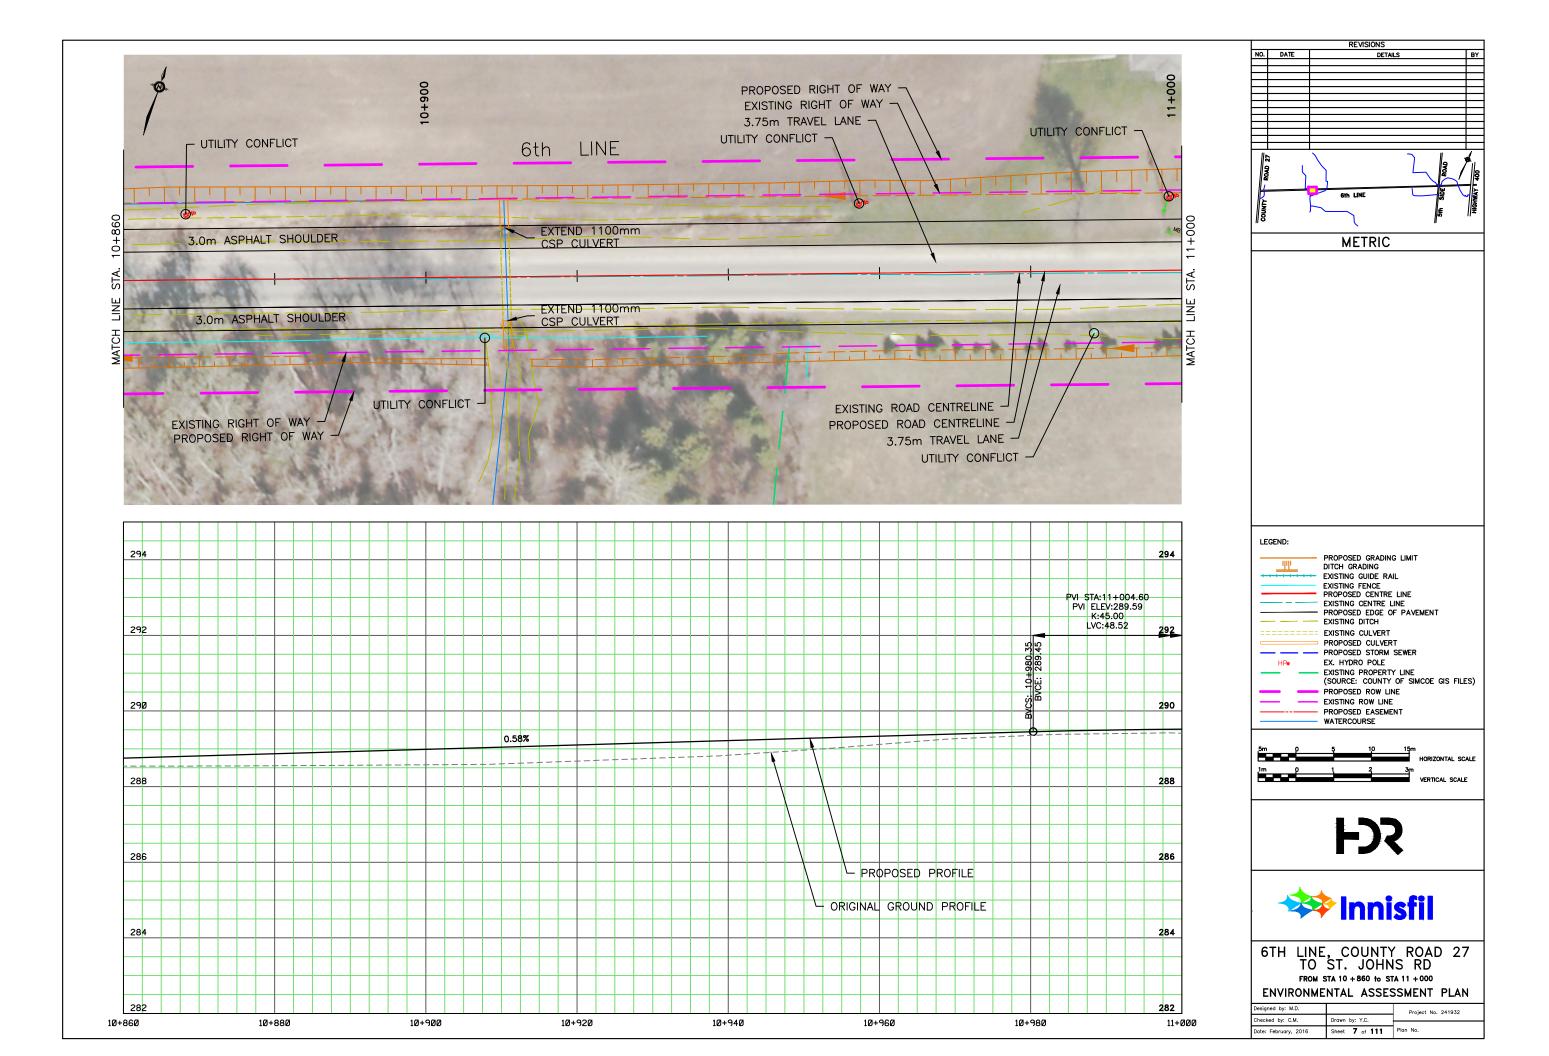

## APPENDIX N: CONCEPTUAL DESIGN PLATES

REVISIONS NO. DATE DETAILS BY METRIC LEGEND: PROPOSED GRADING LIMIT DITCH GRADING
EXISTING GUIDE RAIL
EXISTING FENCE
PROPOSED CENTRE LINE
EXISTING CENTRE LINE
PROPOSED EDGE OF PAVEMENT
EVISTING OITCH <u>\_\_\_\_\_</u> ---- EXISTING DITCH EXISTING CULVERT PROPOSED CULVERT EX. HYDRO POLE HPo - EXISTING PROPERTY LINE (SOURCE: COUNTY OF SIMCOE GIS FILES) PROPOSED ROW LINE EXISTING ROW LINE PROPOSED EASEMENT WATERCOURSE 5m () HORIZONTAL SCALE - Č 3m VERTICAL SCALE 1m p 1 **F** 🗱 Innisfil 6TH LINE, COUNTY ROAD 27 TO ST. JOHNS RD FROM STA 16 + 040 to STA 16 + 180 ENVIRONMENTAL ASSESSMENT PLAN Designed by: M.D. Project No. 241932 Checked by: C.M. Drawn by: Y.C. Date: February, 2016 Sheet 44 of 111 Plan No.