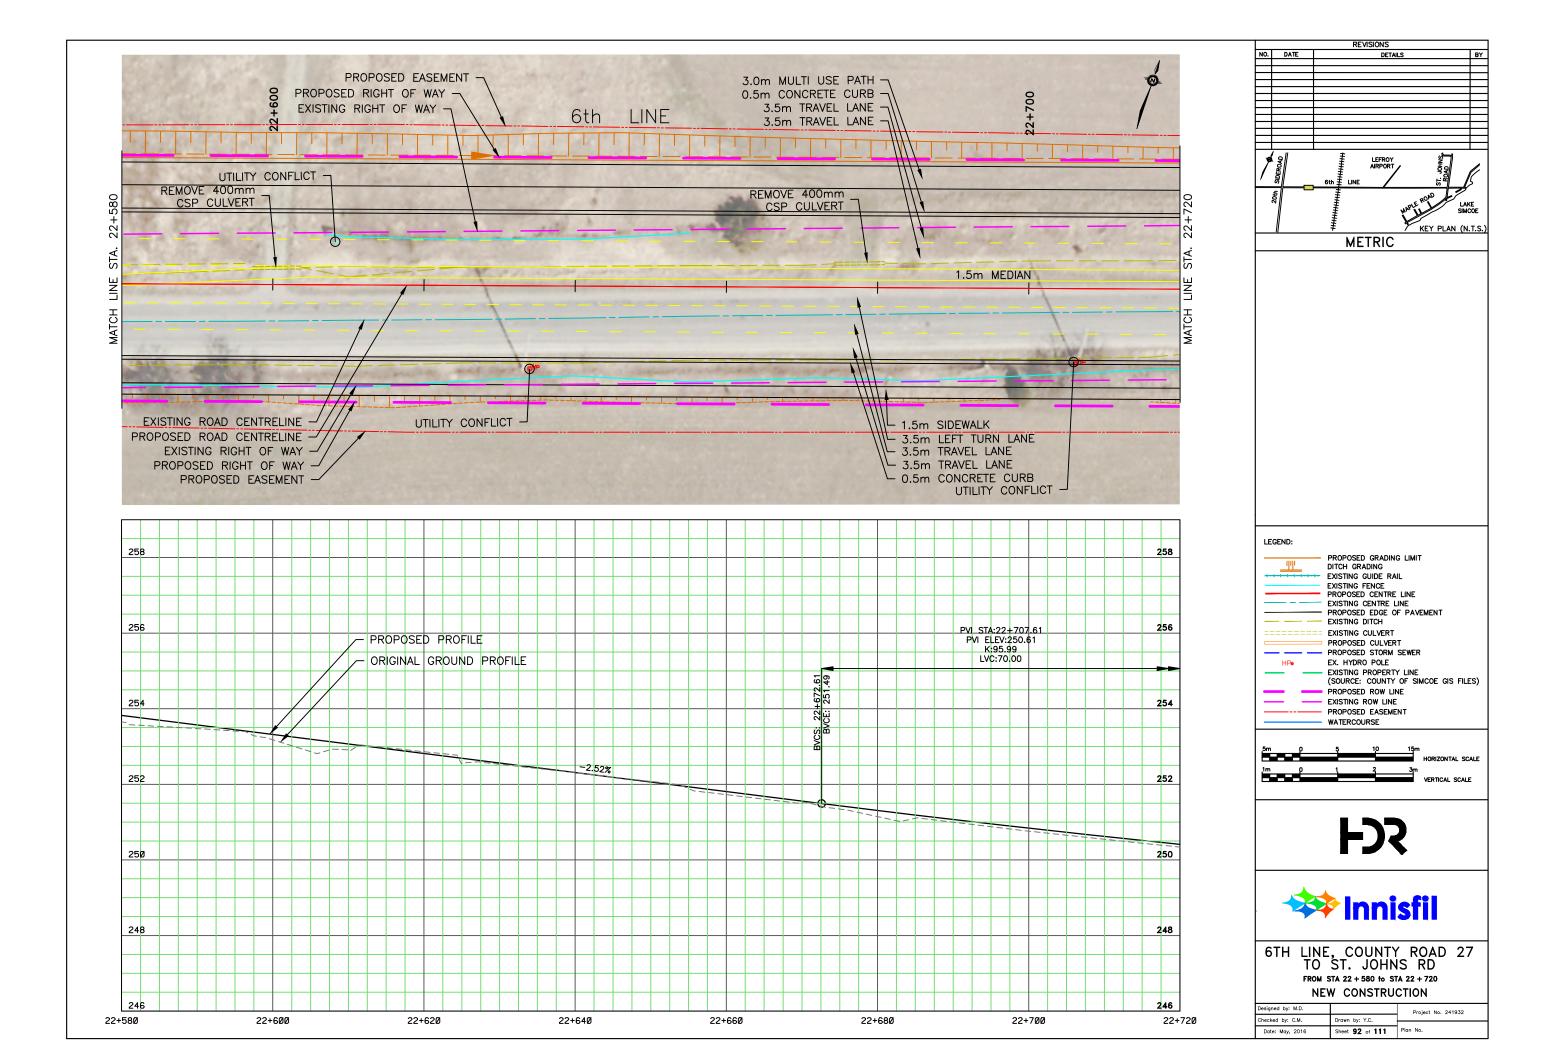

## APPENDIX N: CONCEPTUAL DESIGN PLATES

REVISIONS NO. DATE DETAILS BY METRIC LEGEND: PROPOSED GRADING LIMIT DITCH GRADING
EXISTING GUIDE RAIL
EXISTING FENCE
PROPOSED CENTRE LINE
EXISTING CENTRE LINE
PROPOSED EDGE OF PAVEMENT
EVISTING OITCH <u>\_\_\_\_\_</u> ---- EXISTING DITCH EXISTING CULVERT PROPOSED CULVERT EX. HYDRO POLE HPo - EXISTING PROPERTY LINE (SOURCE: COUNTY OF SIMCOE GIS FILES) PROPOSED ROW LINE EXISTING ROW LINE PROPOSED EASEMENT WATERCOURSE 5m () HORIZONTAL SCALE - Č 3m VERTICAL SCALE 1m p 1 **F** 🗱 Innisfil 6TH LINE, COUNTY ROAD 27 TO ST. JOHNS RD FROM STA 16 + 040 to STA 16 + 180 ENVIRONMENTAL ASSESSMENT PLAN Designed by: M.D. Project No. 241932 Checked by: C.M. Drawn by: Y.C. Date: February, 2016 Sheet 44 of 111 Plan No.