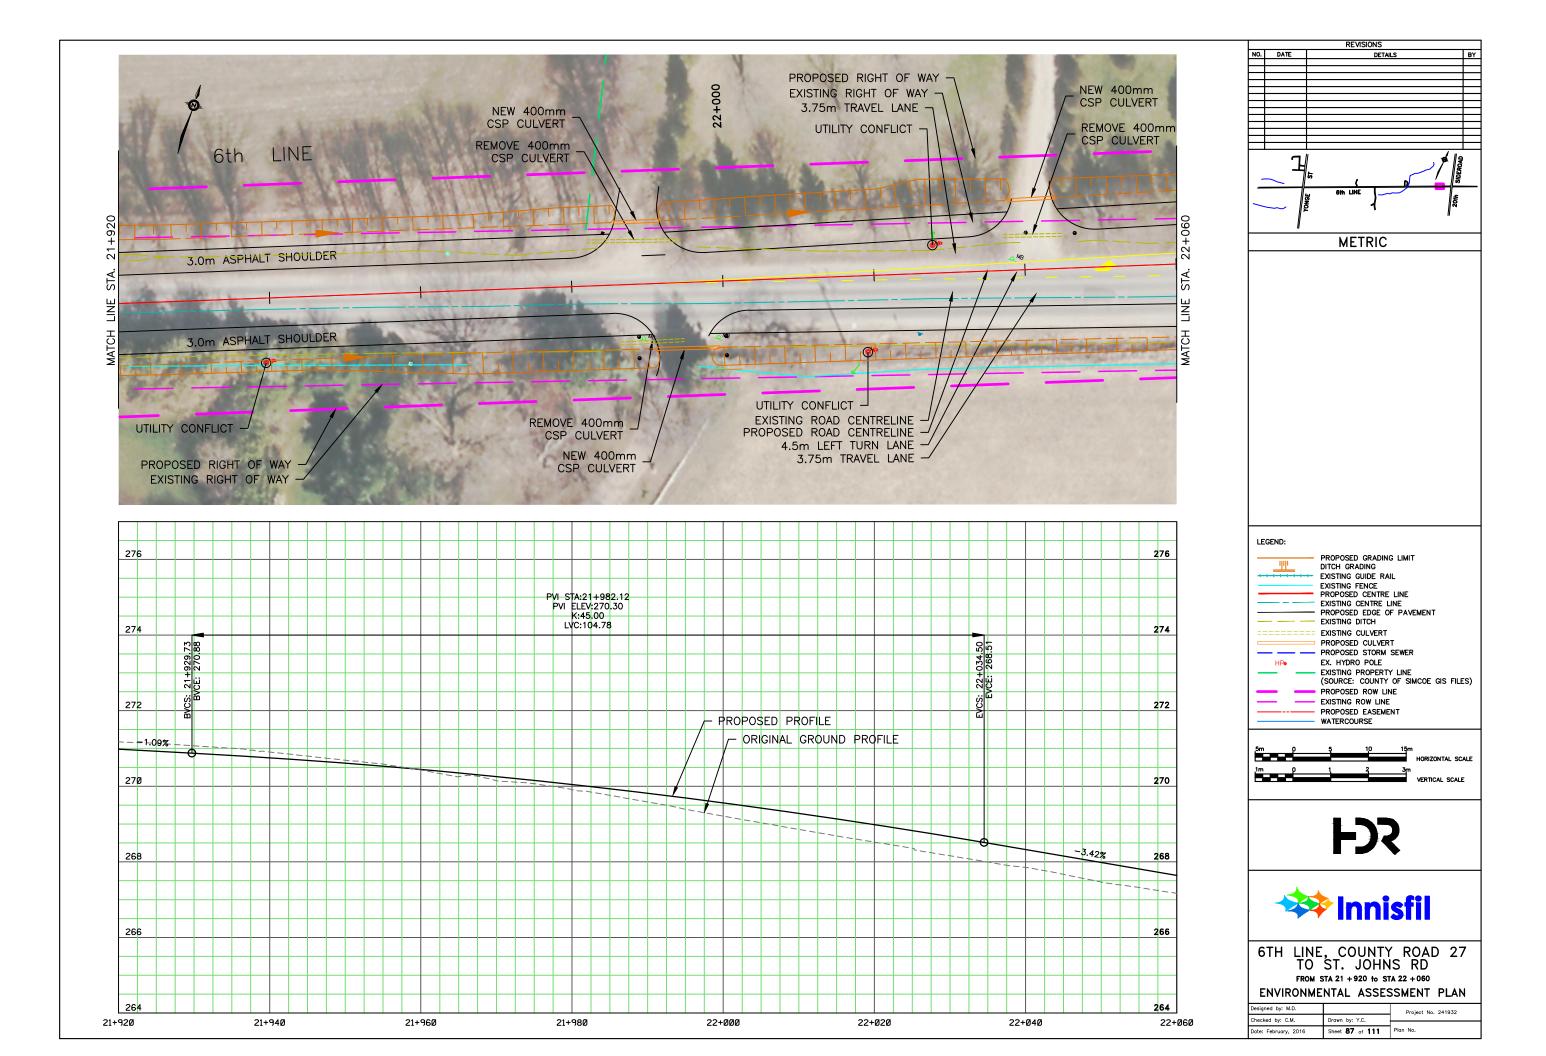

REVISIONS NO. DATE DETAILS BY METRIC LEGEND: PROPOSED GRADING LIMIT DITCH GRADING
EXISTING GUIDE RAIL
EXISTING FENCE
PROPOSED CENTRE LINE
EXISTING CENTRE LINE
PROPOSED EDGE OF PAVEMENT
EVISTING OITCH <u>\_\_\_\_\_</u> ---- EXISTING DITCH EXISTING CULVERT PROPOSED CULVERT EX. HYDRO POLE HPo - EXISTING PROPERTY LINE (SOURCE: COUNTY OF SIMCOE GIS FILES) PROPOSED ROW LINE EXISTING ROW LINE PROPOSED EASEMENT WATERCOURSE 5m () HORIZONTAL SCALE - Č 3m VERTICAL SCALE 1m p 1 **F** 🗱 Innisfil 6TH LINE, COUNTY ROAD 27 TO ST. JOHNS RD FROM STA 16 + 040 to STA 16 + 180 ENVIRONMENTAL ASSESSMENT PLAN Designed by: M.D. Project No. 241932 Checked by: C.M. Drawn by: Y.C. Date: February, 2016 Sheet 44 of 111 Plan No.