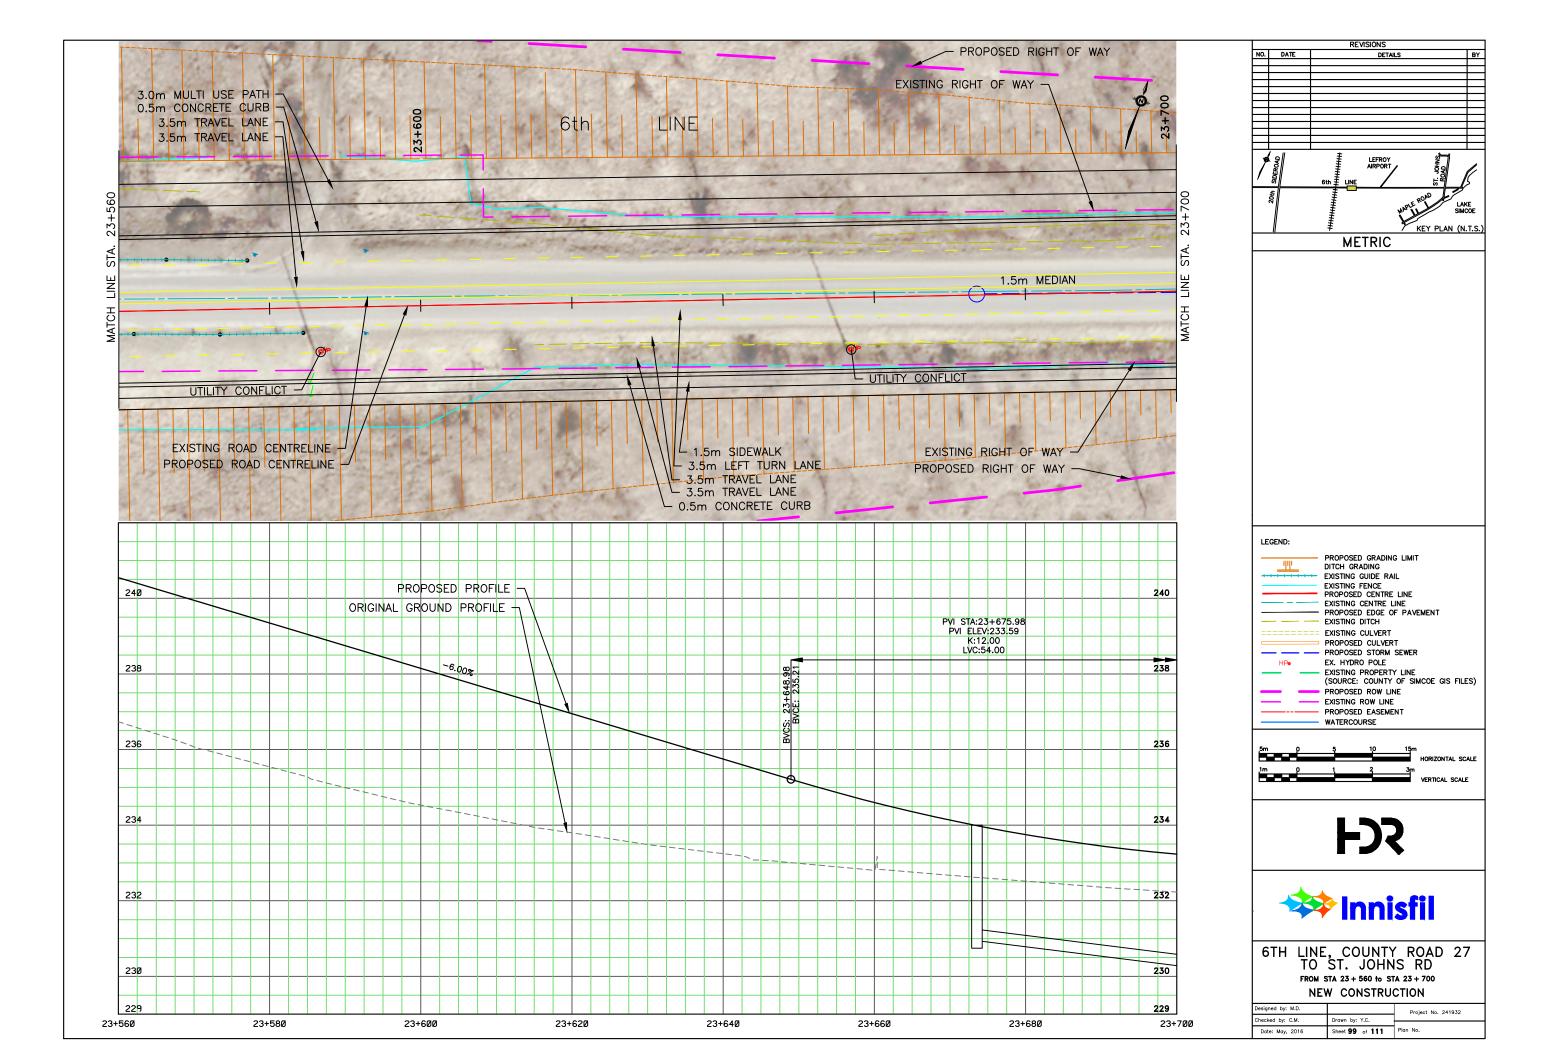

## APPENDIX N: CONCEPTUAL DESIGN PLATES

REVISIONS NO. DATE DETAILS BY METRIC LEGEND: PROPOSED GRADING LIMIT DITCH GRADING
EXISTING GUIDE RAIL
EXISTING FENCE
PROPOSED CENTRE LINE
EXISTING CENTRE LINE
PROPOSED EDGE OF PAVEMENT
EVISTING OITCH <u>\_\_\_\_\_</u> ---- EXISTING DITCH EXISTING CULVERT PROPOSED CULVERT EX. HYDRO POLE HPo - EXISTING PROPERTY LINE (SOURCE: COUNTY OF SIMCOE GIS FILES) PROPOSED ROW LINE EXISTING ROW LINE PROPOSED EASEMENT WATERCOURSE 5m () HORIZONTAL SCALE - Č 3m VERTICAL SCALE 1m p 1 **F** 🗱 Innisfil 6TH LINE, COUNTY ROAD 27 TO ST. JOHNS RD FROM STA 16 + 040 to STA 16 + 180 ENVIRONMENTAL ASSESSMENT PLAN Designed by: M.D. Project No. 241932 Checked by: C.M. Drawn by: Y.C. Date: February, 2016 Sheet 44 of 111 Plan No.