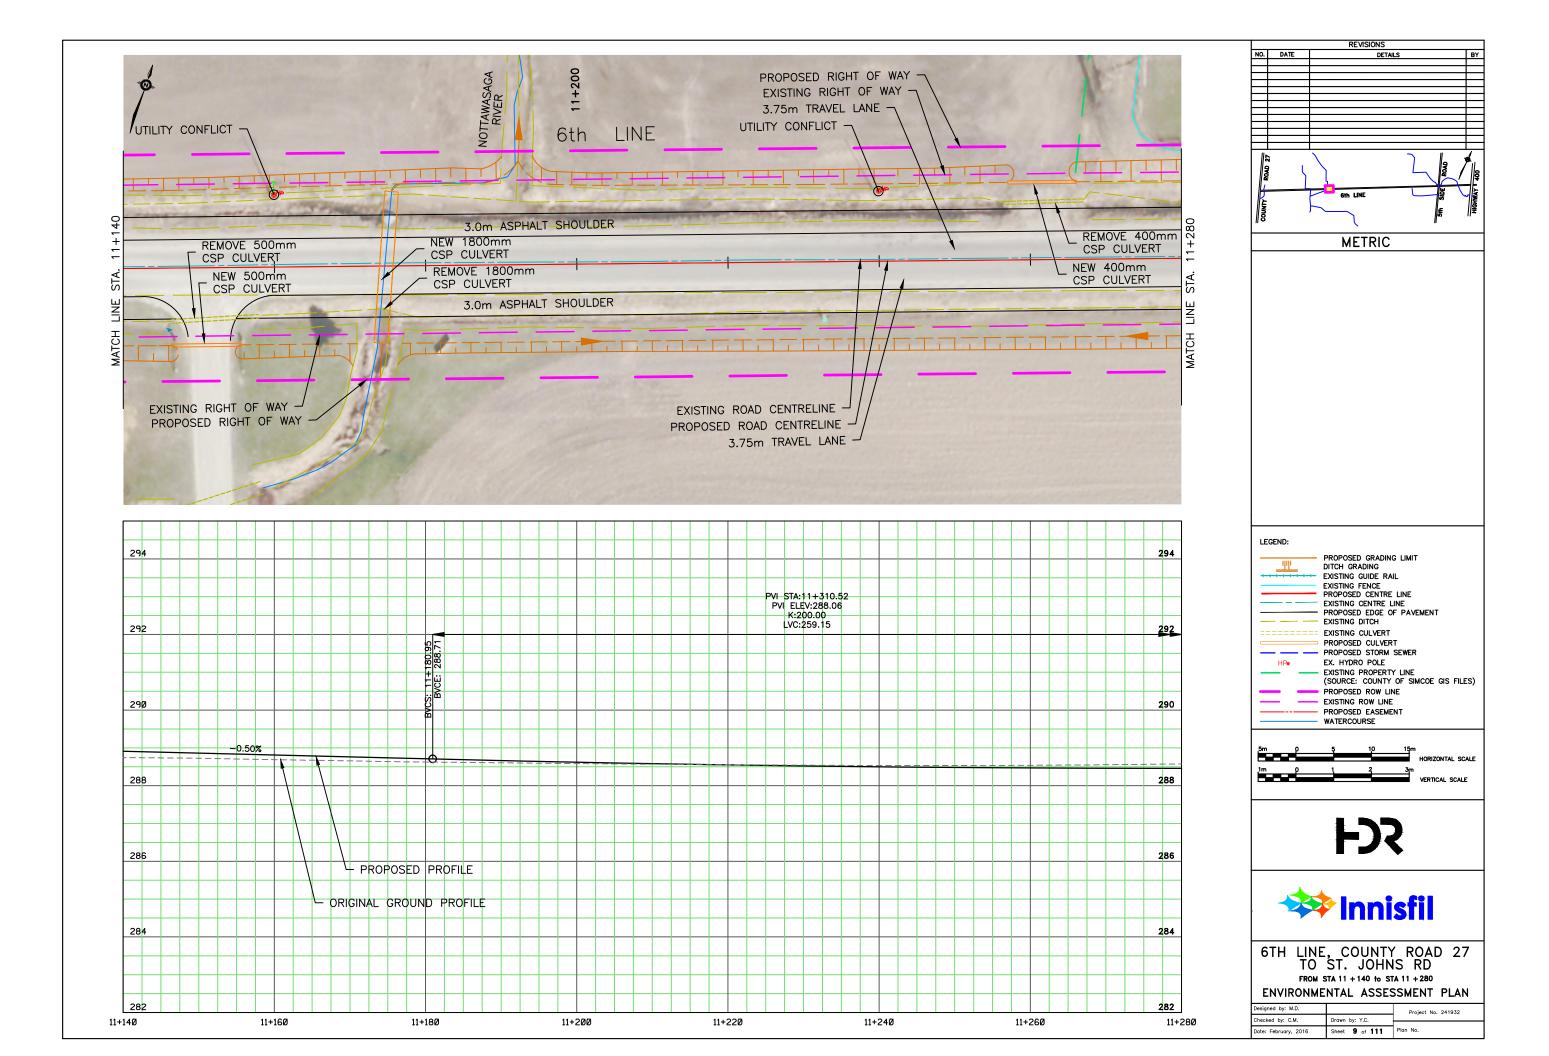

## APPENDIX N: CONCEPTUAL DESIGN PLATES

REVISIONS NO. DATE DETAILS BY METRIC LEGEND: PROPOSED GRADING LIMIT DITCH GRADING
EXISTING GUIDE RAIL
EXISTING FENCE
PROPOSED CENTRE LINE
EXISTING CENTRE LINE
PROPOSED EDGE OF PAVEMENT
EVISTING OITCH <u>\_\_\_\_\_</u> ---- EXISTING DITCH EXISTING CULVERT PROPOSED CULVERT EX. HYDRO POLE HPo - EXISTING PROPERTY LINE (SOURCE: COUNTY OF SIMCOE GIS FILES) PROPOSED ROW LINE EXISTING ROW LINE PROPOSED EASEMENT WATERCOURSE 5m () HORIZONTAL SCALE - Č 3m VERTICAL SCALE 1m p 1 **F** 🗱 Innisfil 6TH LINE, COUNTY ROAD 27 TO ST. JOHNS RD FROM STA 16 + 040 to STA 16 + 180 ENVIRONMENTAL ASSESSMENT PLAN Designed by: M.D. Project No. 241932 Checked by: C.M. Drawn by: Y.C. Date: February, 2016 Sheet 44 of 111 Plan No.