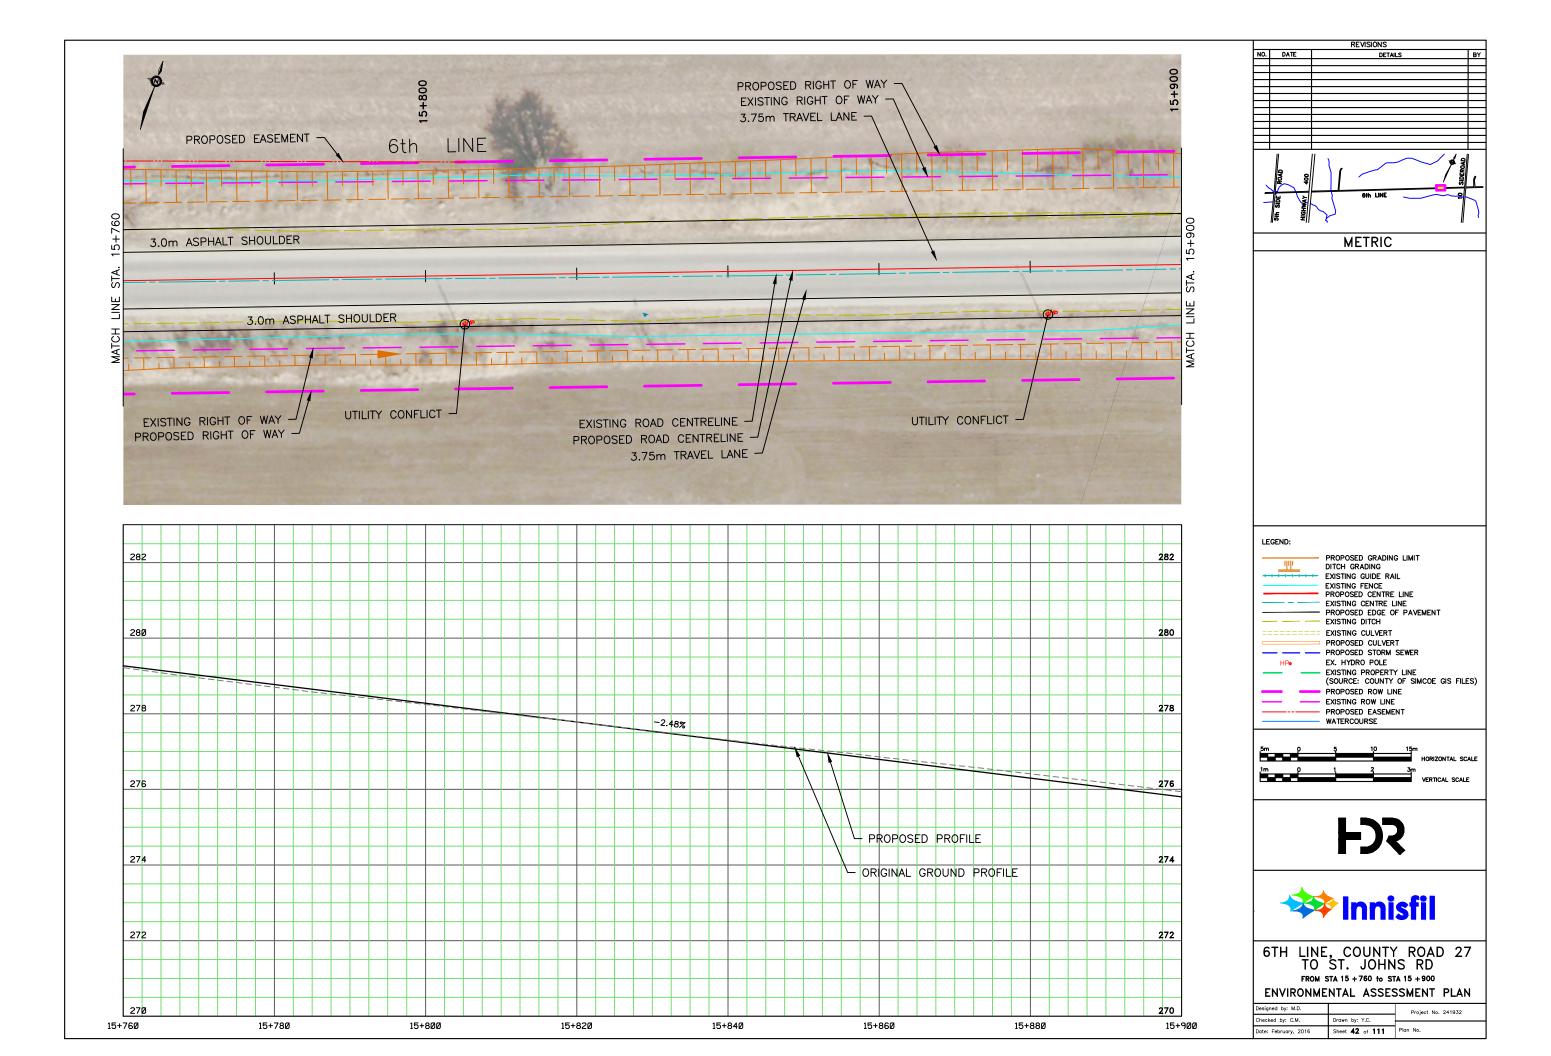

## APPENDIX N: CONCEPTUAL DESIGN PLATES

REVISIONS NO. DATE DETAILS BY METRIC LEGEND: PROPOSED GRADING LIMIT DITCH GRADING
EXISTING GUIDE RAIL
EXISTING FENCE
PROPOSED CENTRE LINE
EXISTING CENTRE LINE
PROPOSED EDGE OF PAVEMENT
EVISTING OITCH <u>\_\_\_\_\_</u> ---- EXISTING DITCH EXISTING CULVERT PROPOSED CULVERT EX. HYDRO POLE HPo - EXISTING PROPERTY LINE (SOURCE: COUNTY OF SIMCOE GIS FILES) PROPOSED ROW LINE EXISTING ROW LINE PROPOSED EASEMENT WATERCOURSE 5m () HORIZONTAL SCALE - Č 3m VERTICAL SCALE 1m p 1 **F** 🗱 Innisfil 6TH LINE, COUNTY ROAD 27 TO ST. JOHNS RD FROM STA 16 + 040 to STA 16 + 180 ENVIRONMENTAL ASSESSMENT PLAN Designed by: M.D. Project No. 241932 Checked by: C.M. Drawn by: Y.C. Date: February, 2016 Sheet 44 of 111 Plan No.