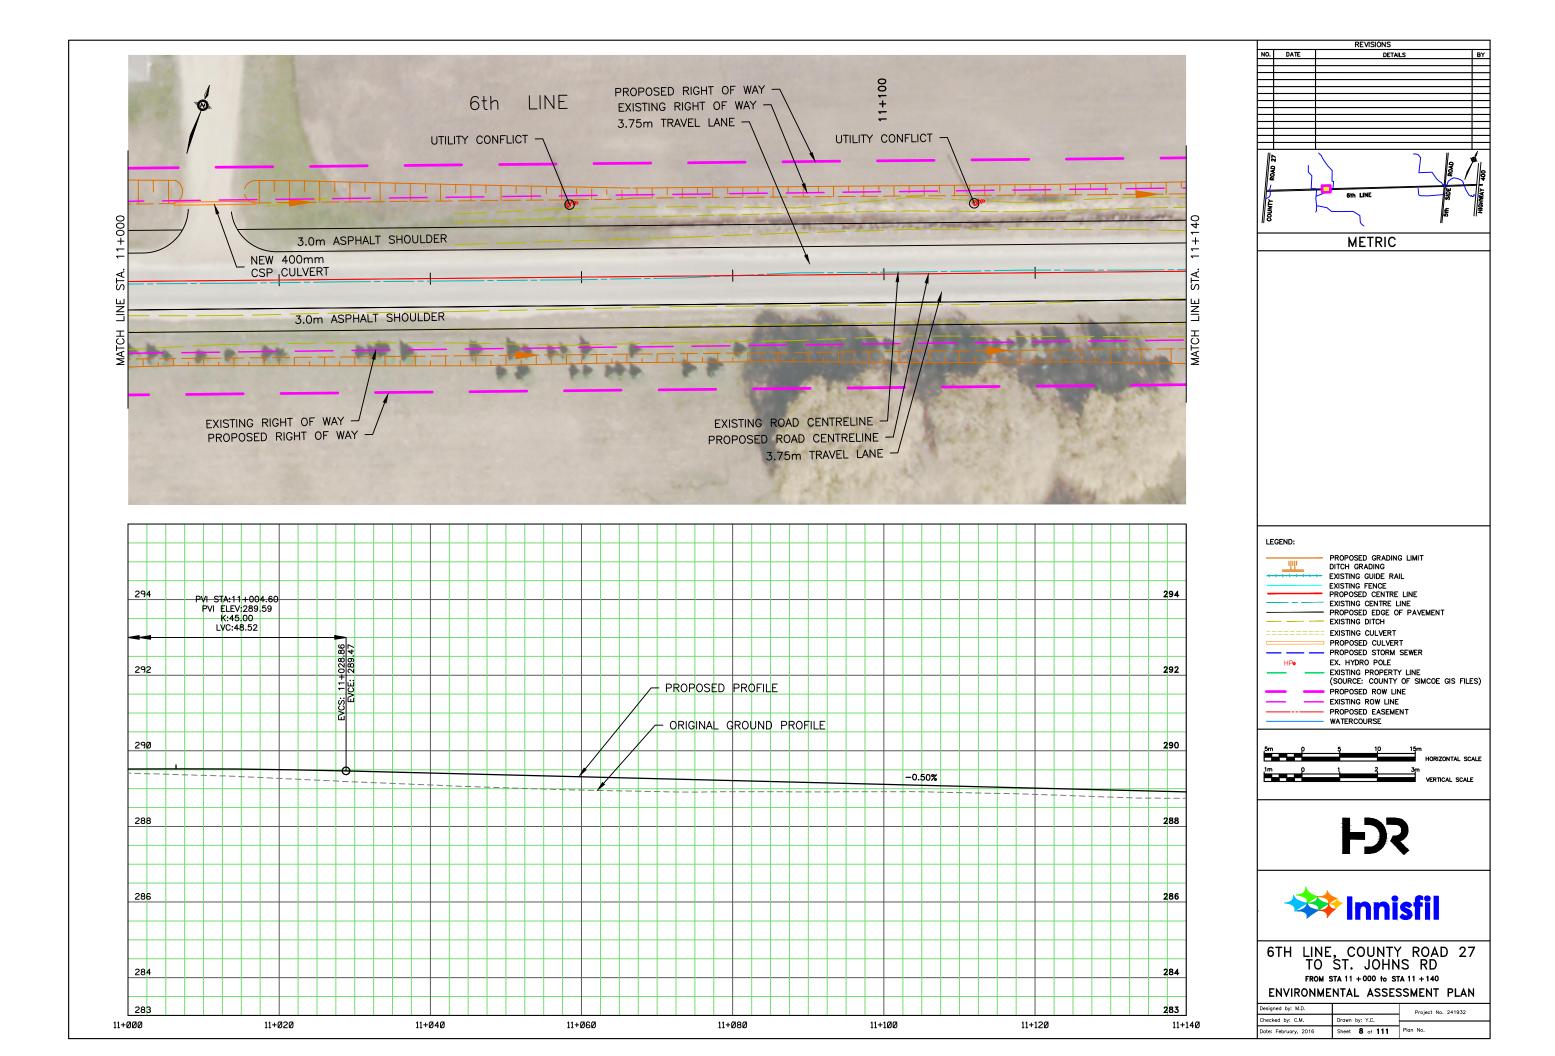

## APPENDIX N: CONCEPTUAL DESIGN PLATES

REVISIONS NO. DATE DETAILS BY METRIC LEGEND: PROPOSED GRADING LIMIT DITCH GRADING
EXISTING GUIDE RAIL
EXISTING FENCE
PROPOSED CENTRE LINE
EXISTING CENTRE LINE
PROPOSED EDGE OF PAVEMENT
EVISTING OITCH <u>\_\_\_\_\_</u> ---- EXISTING DITCH EXISTING CULVERT PROPOSED CULVERT EX. HYDRO POLE HPo - EXISTING PROPERTY LINE (SOURCE: COUNTY OF SIMCOE GIS FILES) PROPOSED ROW LINE EXISTING ROW LINE PROPOSED EASEMENT WATERCOURSE 5m () HORIZONTAL SCALE - Č 3m VERTICAL SCALE 1m p 1 **F** 🗱 Innisfil 6TH LINE, COUNTY ROAD 27 TO ST. JOHNS RD FROM STA 16 + 040 to STA 16 + 180 ENVIRONMENTAL ASSESSMENT PLAN Designed by: M.D. Project No. 241932 Checked by: C.M. Drawn by: Y.C. Date: February, 2016 Sheet 44 of 111 Plan No.