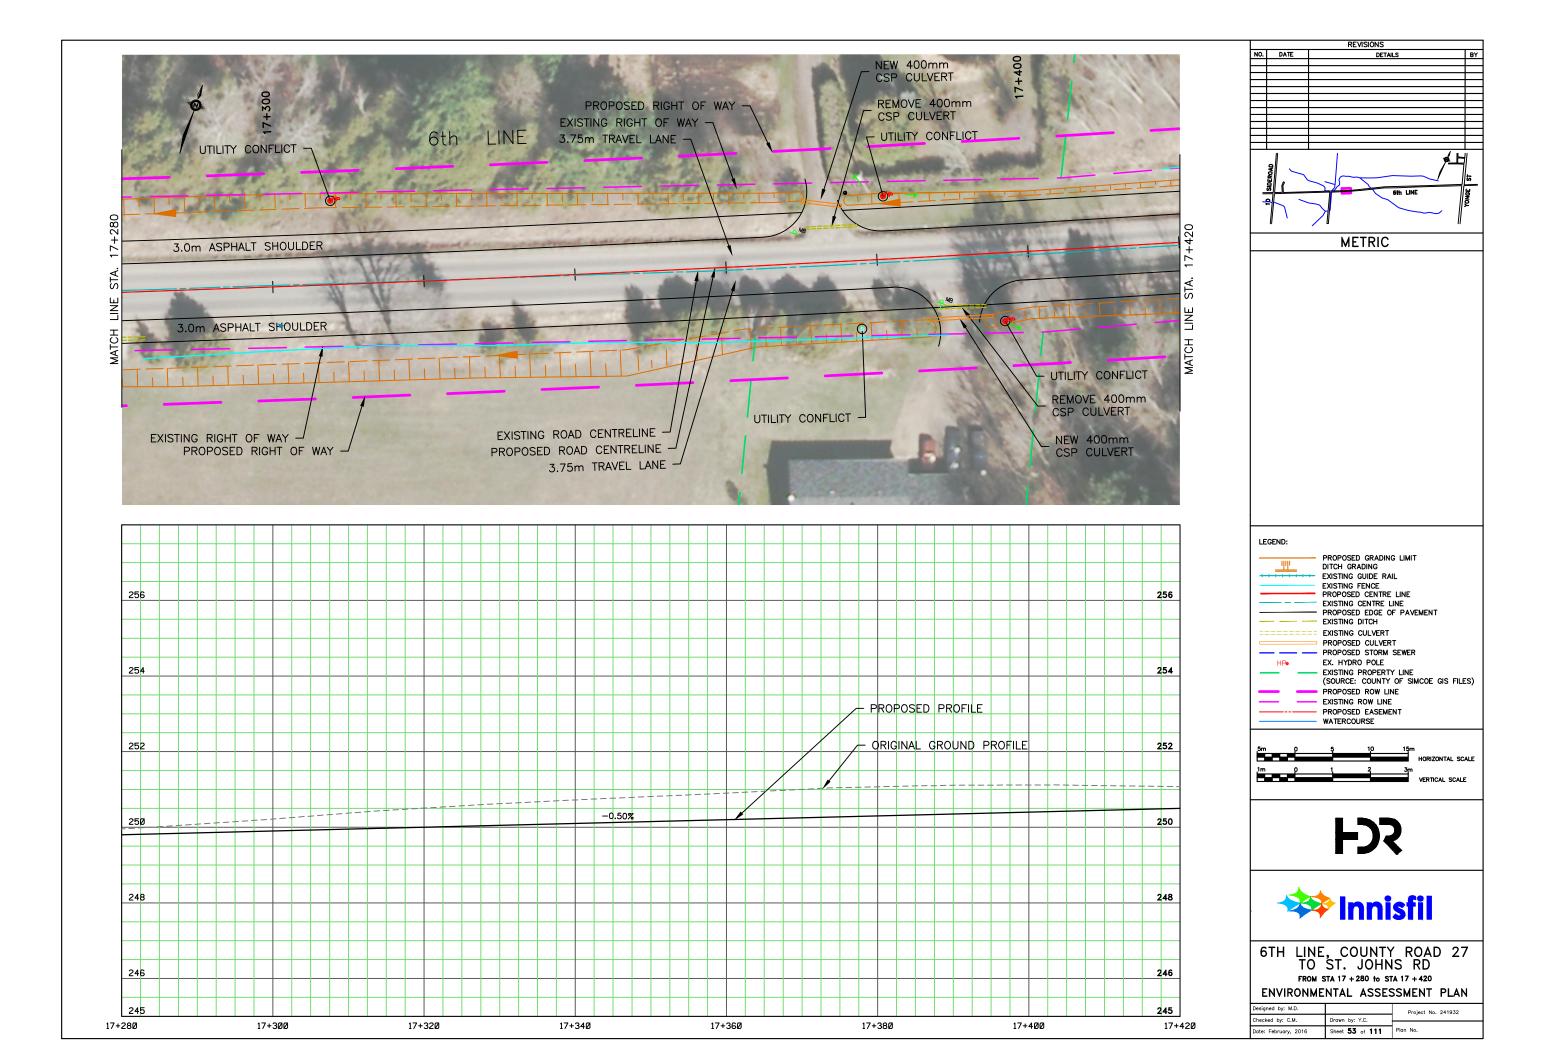

## APPENDIX N: CONCEPTUAL DESIGN PLATES

REVISIONS NO. DATE DETAILS BY METRIC LEGEND: PROPOSED GRADING LIMIT DITCH GRADING
EXISTING GUIDE RAIL
EXISTING FENCE
PROPOSED CENTRE LINE
EXISTING CENTRE LINE
PROPOSED EDGE OF PAVEMENT
EVISTING OITCH <u>\_\_\_\_\_</u> ---- EXISTING DITCH EXISTING CULVERT PROPOSED CULVERT EX. HYDRO POLE HPo - EXISTING PROPERTY LINE (SOURCE: COUNTY OF SIMCOE GIS FILES) PROPOSED ROW LINE EXISTING ROW LINE PROPOSED EASEMENT WATERCOURSE 5m () HORIZONTAL SCALE - Č 3m VERTICAL SCALE 1m p 1 **F** 🗱 Innisfil 6TH LINE, COUNTY ROAD 27 TO ST. JOHNS RD FROM STA 16 + 040 to STA 16 + 180 ENVIRONMENTAL ASSESSMENT PLAN Designed by: M.D. Project No. 241932 Checked by: C.M. Drawn by: Y.C. Date: February, 2016 Sheet 44 of 111 Plan No.