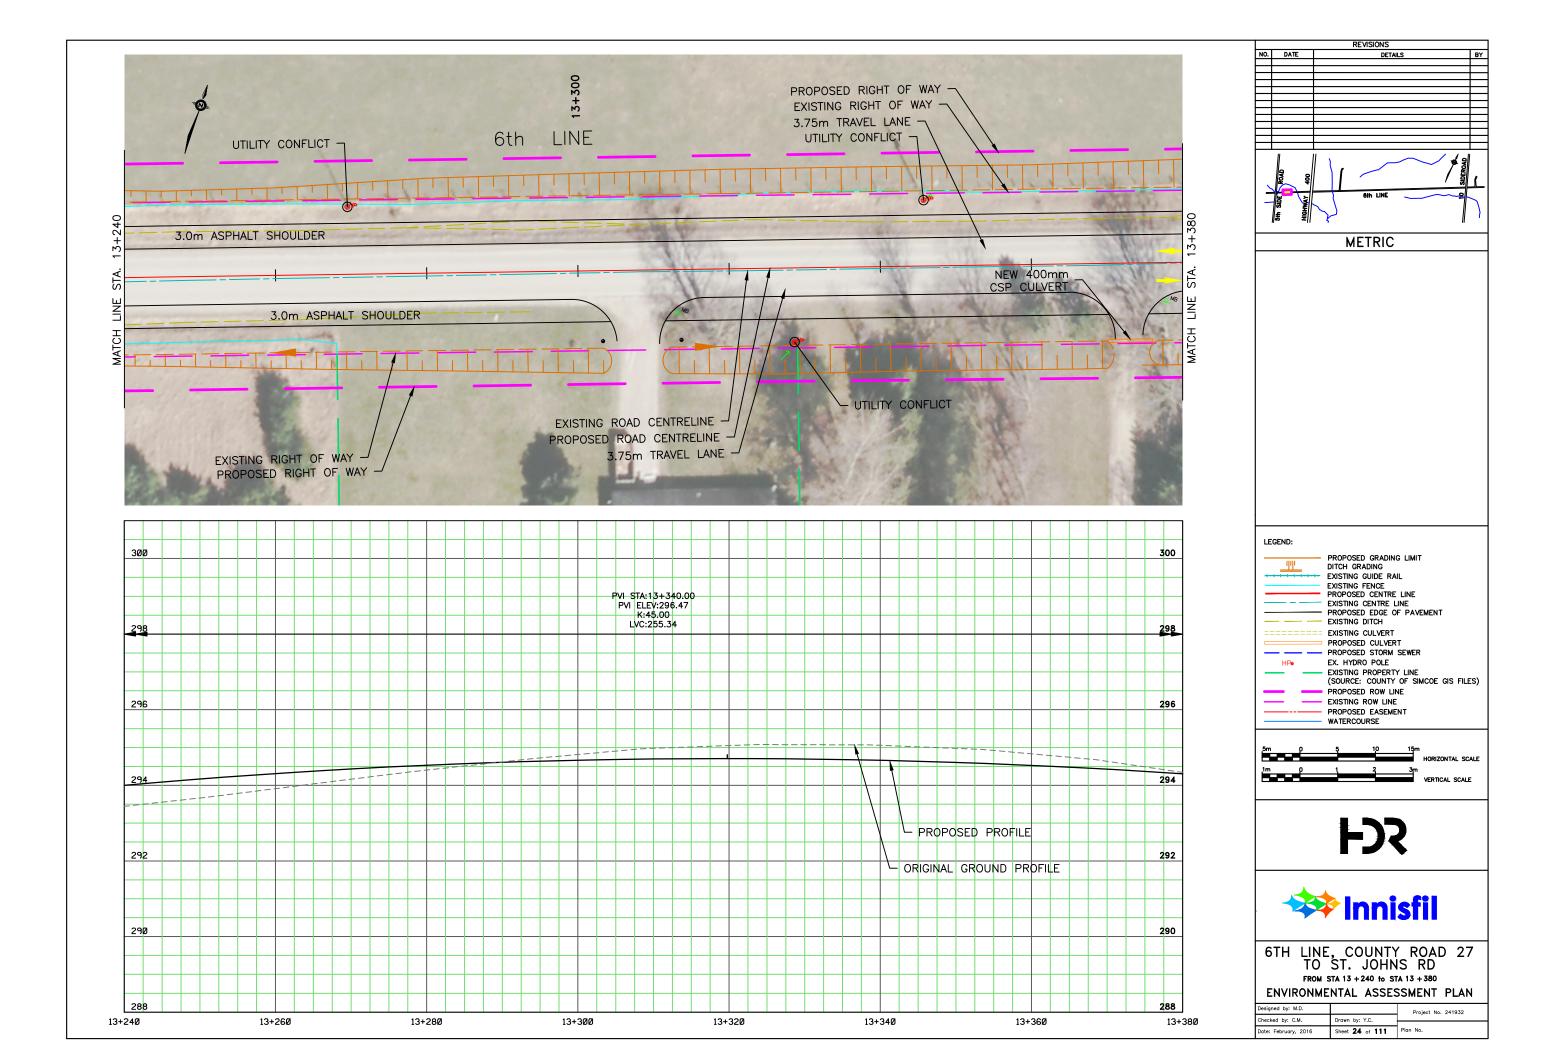

## APPENDIX N: CONCEPTUAL DESIGN PLATES

REVISIONS NO. DATE DETAILS BY METRIC LEGEND: PROPOSED GRADING LIMIT DITCH GRADING
EXISTING GUIDE RAIL
EXISTING FENCE
PROPOSED CENTRE LINE
EXISTING CENTRE LINE
PROPOSED EDGE OF PAVEMENT
EVISTING OITCH <u>\_\_\_\_\_</u> ---- EXISTING DITCH EXISTING CULVERT PROPOSED CULVERT EX. HYDRO POLE HPo - EXISTING PROPERTY LINE (SOURCE: COUNTY OF SIMCOE GIS FILES) PROPOSED ROW LINE EXISTING ROW LINE PROPOSED EASEMENT WATERCOURSE 5m () HORIZONTAL SCALE - Č 3m VERTICAL SCALE 1m p 1 **F** 🗱 Innisfil 6TH LINE, COUNTY ROAD 27 TO ST. JOHNS RD FROM STA 16 + 040 to STA 16 + 180 ENVIRONMENTAL ASSESSMENT PLAN Designed by: M.D. Project No. 241932 Checked by: C.M. Drawn by: Y.C. Date: February, 2016 Sheet 44 of 111 Plan No.