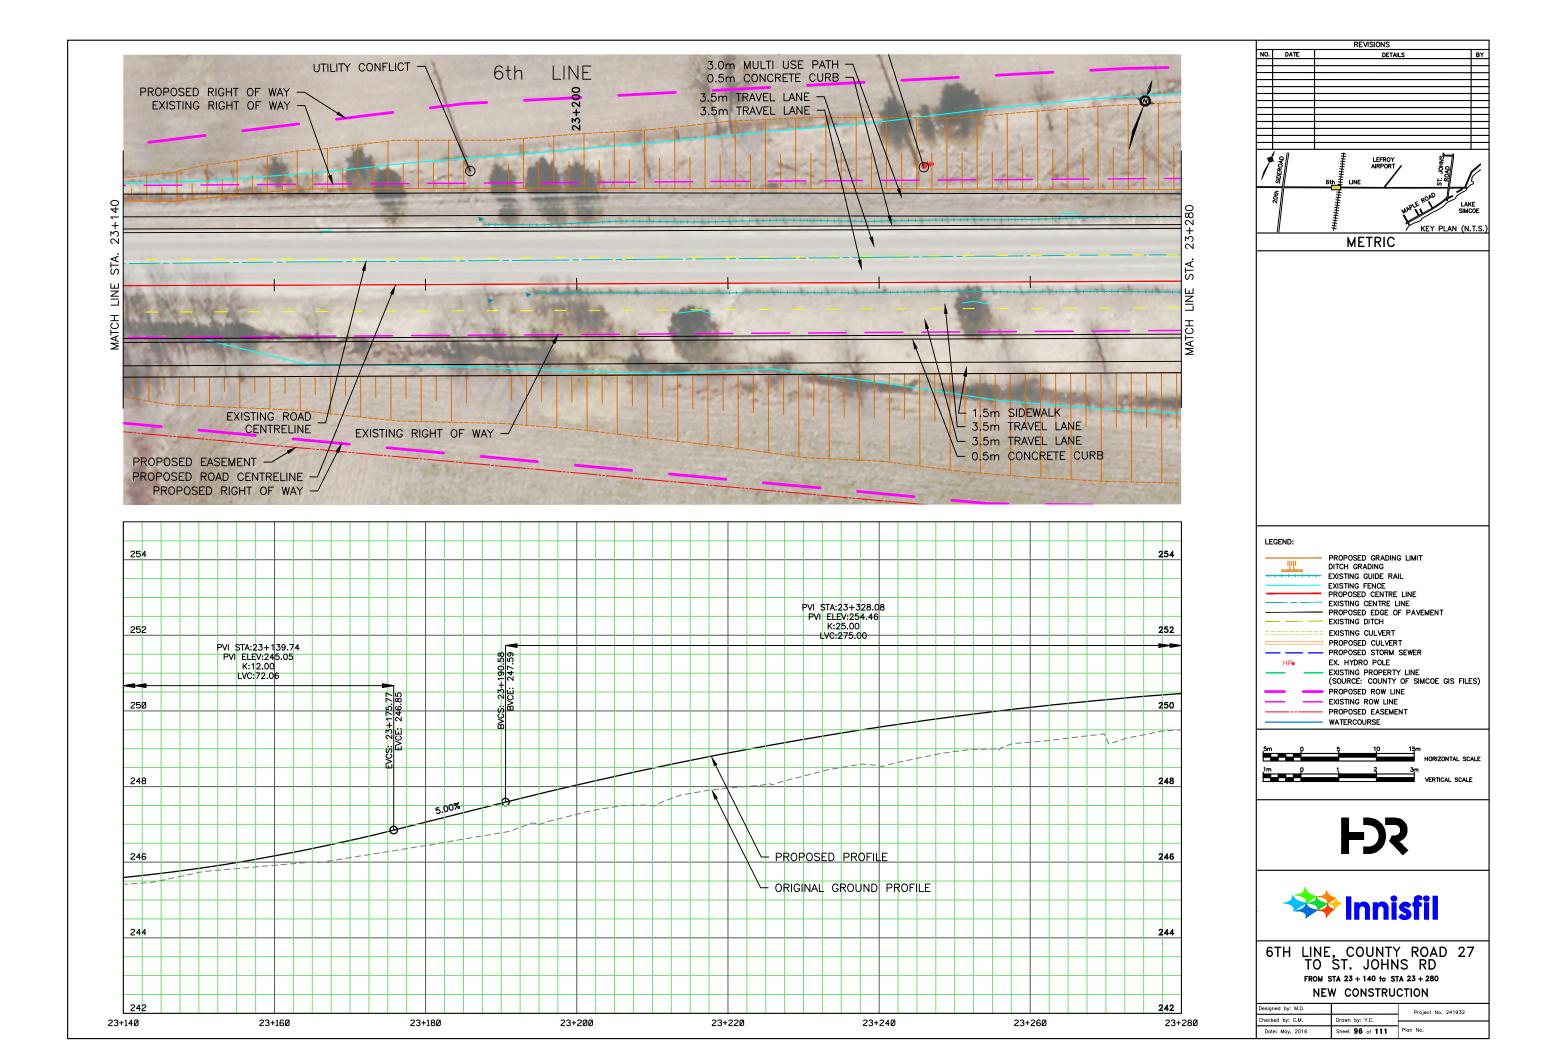

## APPENDIX N: CONCEPTUAL DESIGN PLATES

REVISIONS NO. DATE DETAILS BY METRIC LEGEND: PROPOSED GRADING LIMIT DITCH GRADING
EXISTING GUIDE RAIL
EXISTING FENCE
PROPOSED CENTRE LINE
EXISTING CENTRE LINE
PROPOSED EDGE OF PAVEMENT
EVISTING OITCH <u>\_\_\_\_\_</u> ---- EXISTING DITCH EXISTING CULVERT PROPOSED CULVERT EX. HYDRO POLE HPo - EXISTING PROPERTY LINE (SOURCE: COUNTY OF SIMCOE GIS FILES) PROPOSED ROW LINE EXISTING ROW LINE PROPOSED EASEMENT WATERCOURSE 5m () HORIZONTAL SCALE - Č 3m VERTICAL SCALE 1m p 1 **F** 🗱 Innisfil 6TH LINE, COUNTY ROAD 27 TO ST. JOHNS RD FROM STA 16 + 040 to STA 16 + 180 ENVIRONMENTAL ASSESSMENT PLAN Designed by: M.D. Project No. 241932 Checked by: C.M. Drawn by: Y.C. Date: February, 2016 Sheet 44 of 111 Plan No.