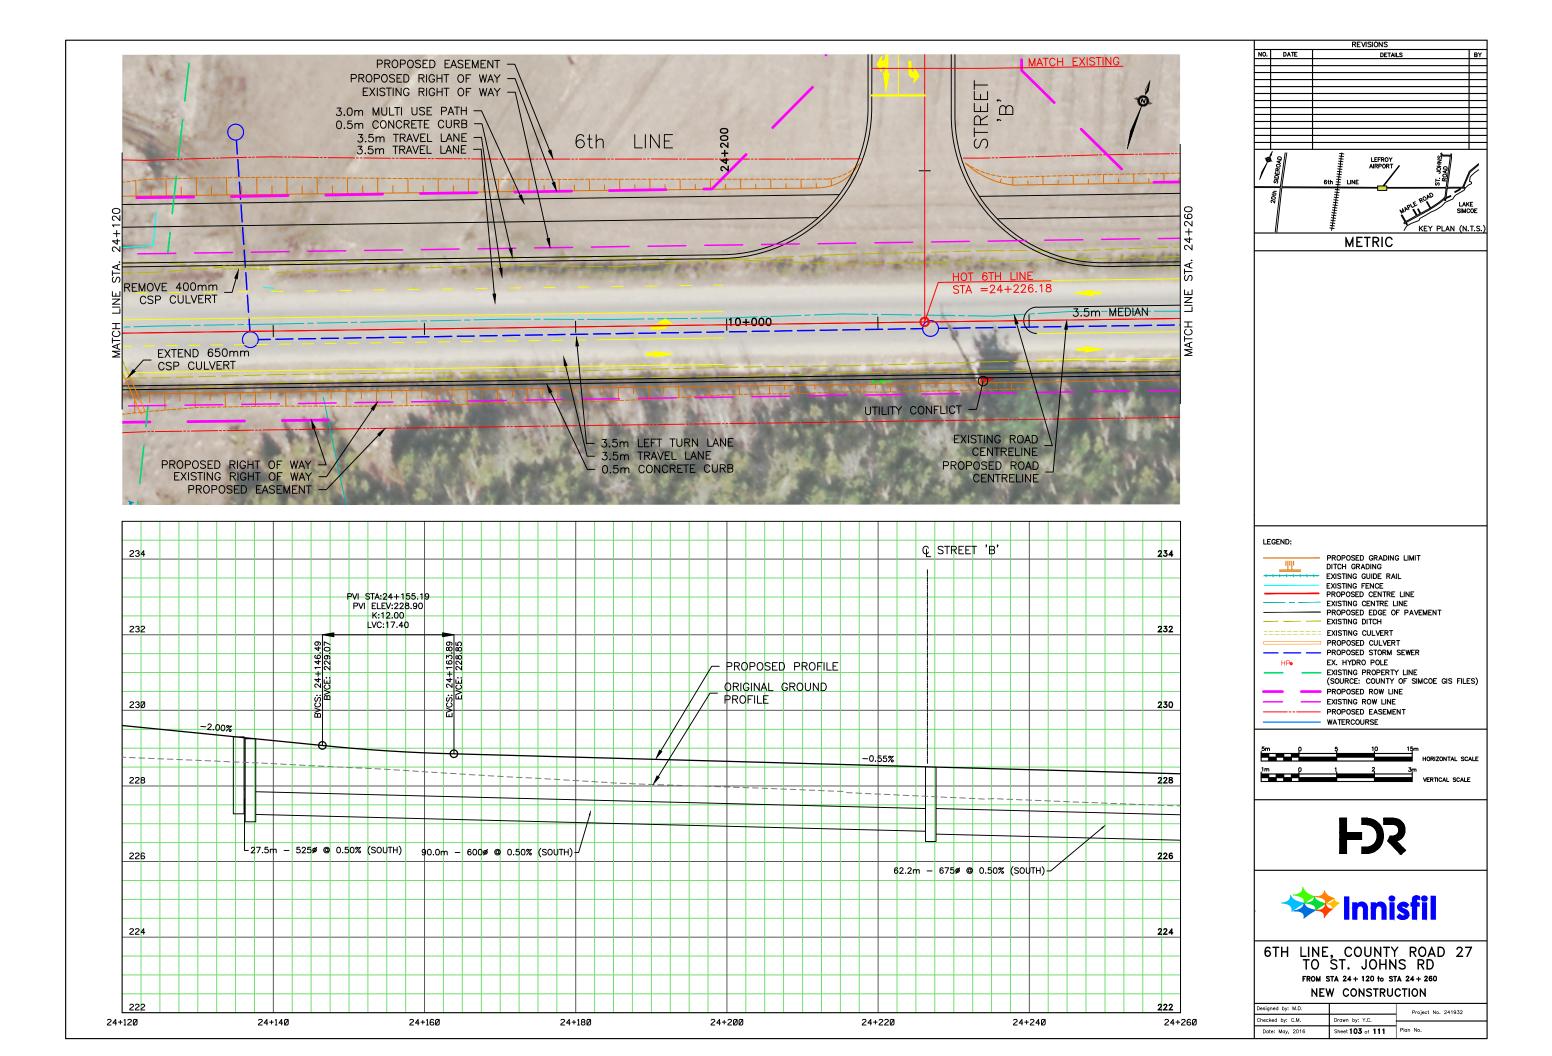

## APPENDIX N: CONCEPTUAL DESIGN PLATES

REVISIONS NO. DATE DETAILS BY METRIC LEGEND: PROPOSED GRADING LIMIT DITCH GRADING
EXISTING GUIDE RAIL
EXISTING FENCE
PROPOSED CENTRE LINE
EXISTING CENTRE LINE
PROPOSED EDGE OF PAVEMENT
EVISTING OITCH <u>\_\_\_\_\_</u> ---- EXISTING DITCH EXISTING CULVERT PROPOSED CULVERT EX. HYDRO POLE HPo - EXISTING PROPERTY LINE (SOURCE: COUNTY OF SIMCOE GIS FILES) PROPOSED ROW LINE EXISTING ROW LINE PROPOSED EASEMENT WATERCOURSE 5m () HORIZONTAL SCALE - Č 3m VERTICAL SCALE 1m p 1 **F** 🗱 Innisfil 6TH LINE, COUNTY ROAD 27 TO ST. JOHNS RD FROM STA 16 + 040 to STA 16 + 180 ENVIRONMENTAL ASSESSMENT PLAN Designed by: M.D. Project No. 241932 Checked by: C.M. Drawn by: Y.C. Date: February, 2016 Sheet 44 of 111 Plan No.