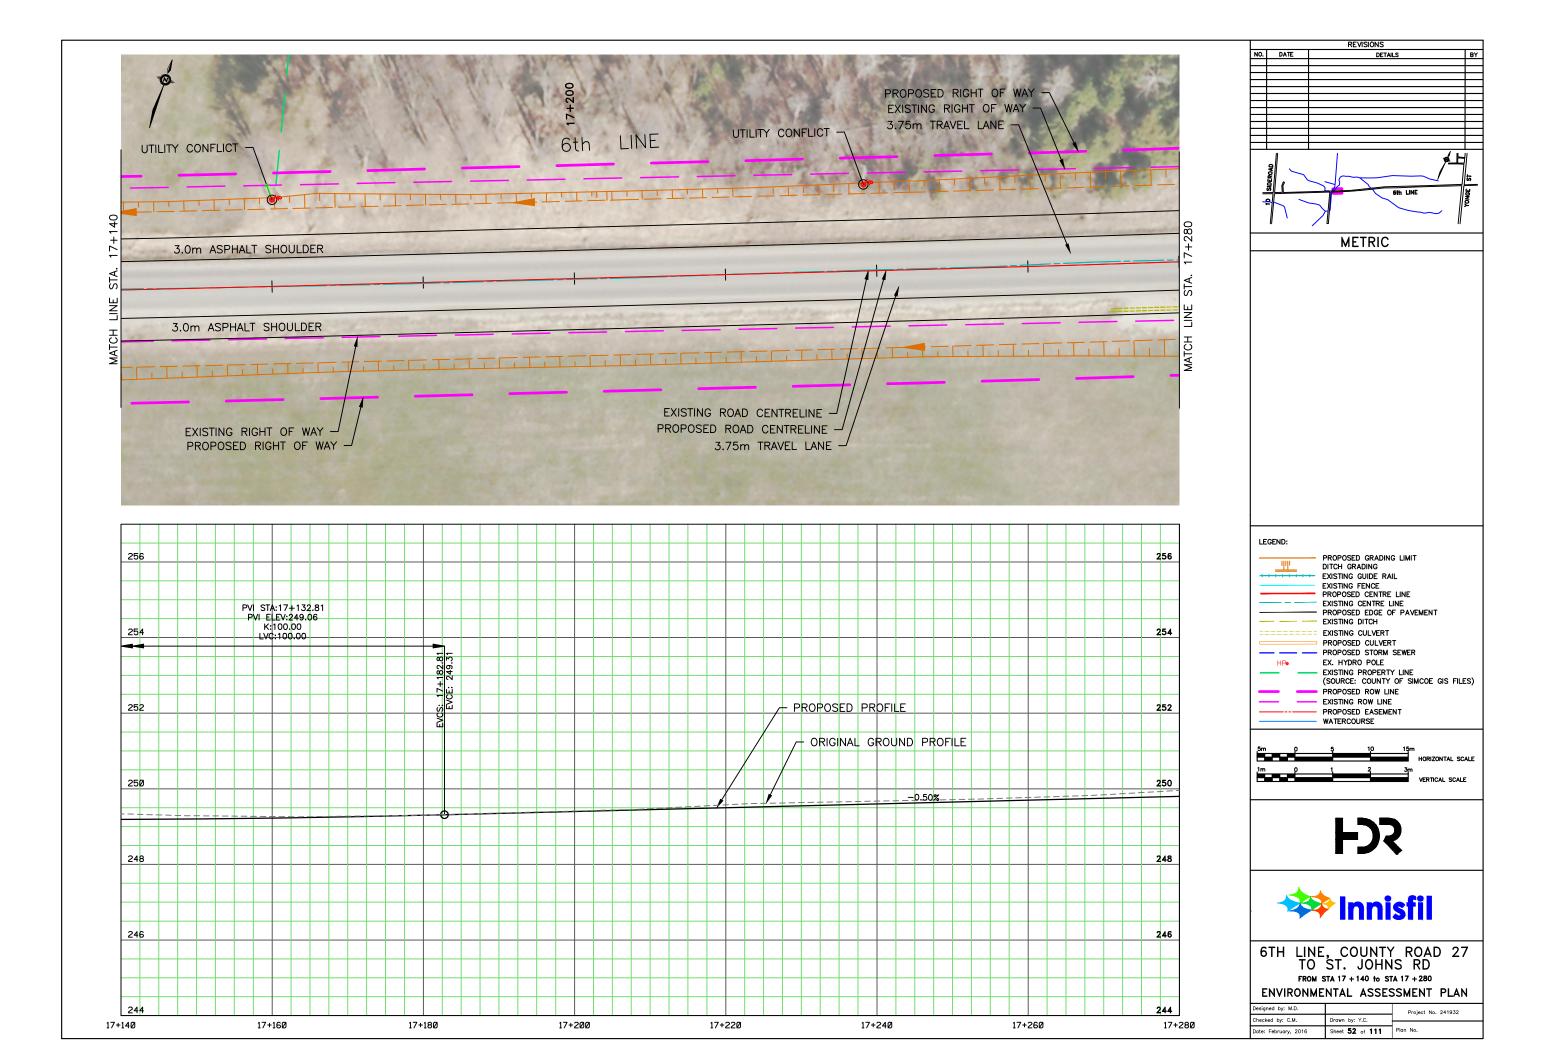

## APPENDIX N: CONCEPTUAL DESIGN PLATES

REVISIONS NO. DATE DETAILS BY METRIC LEGEND: PROPOSED GRADING LIMIT DITCH GRADING
EXISTING GUIDE RAIL
EXISTING FENCE
PROPOSED CENTRE LINE
EXISTING CENTRE LINE
PROPOSED EDGE OF PAVEMENT
EVISTING OITCH <u>\_\_\_\_\_</u> ---- EXISTING DITCH EXISTING CULVERT PROPOSED CULVERT EX. HYDRO POLE HPo - EXISTING PROPERTY LINE (SOURCE: COUNTY OF SIMCOE GIS FILES) PROPOSED ROW LINE EXISTING ROW LINE PROPOSED EASEMENT WATERCOURSE 5m () HORIZONTAL SCALE - Č 3m VERTICAL SCALE 1m p 1 **F** 🗱 Innisfil 6TH LINE, COUNTY ROAD 27 TO ST. JOHNS RD FROM STA 16 + 040 to STA 16 + 180 ENVIRONMENTAL ASSESSMENT PLAN Designed by: M.D. Project No. 241932 Checked by: C.M. Drawn by: Y.C. Date: February, 2016 Sheet 44 of 111 Plan No.