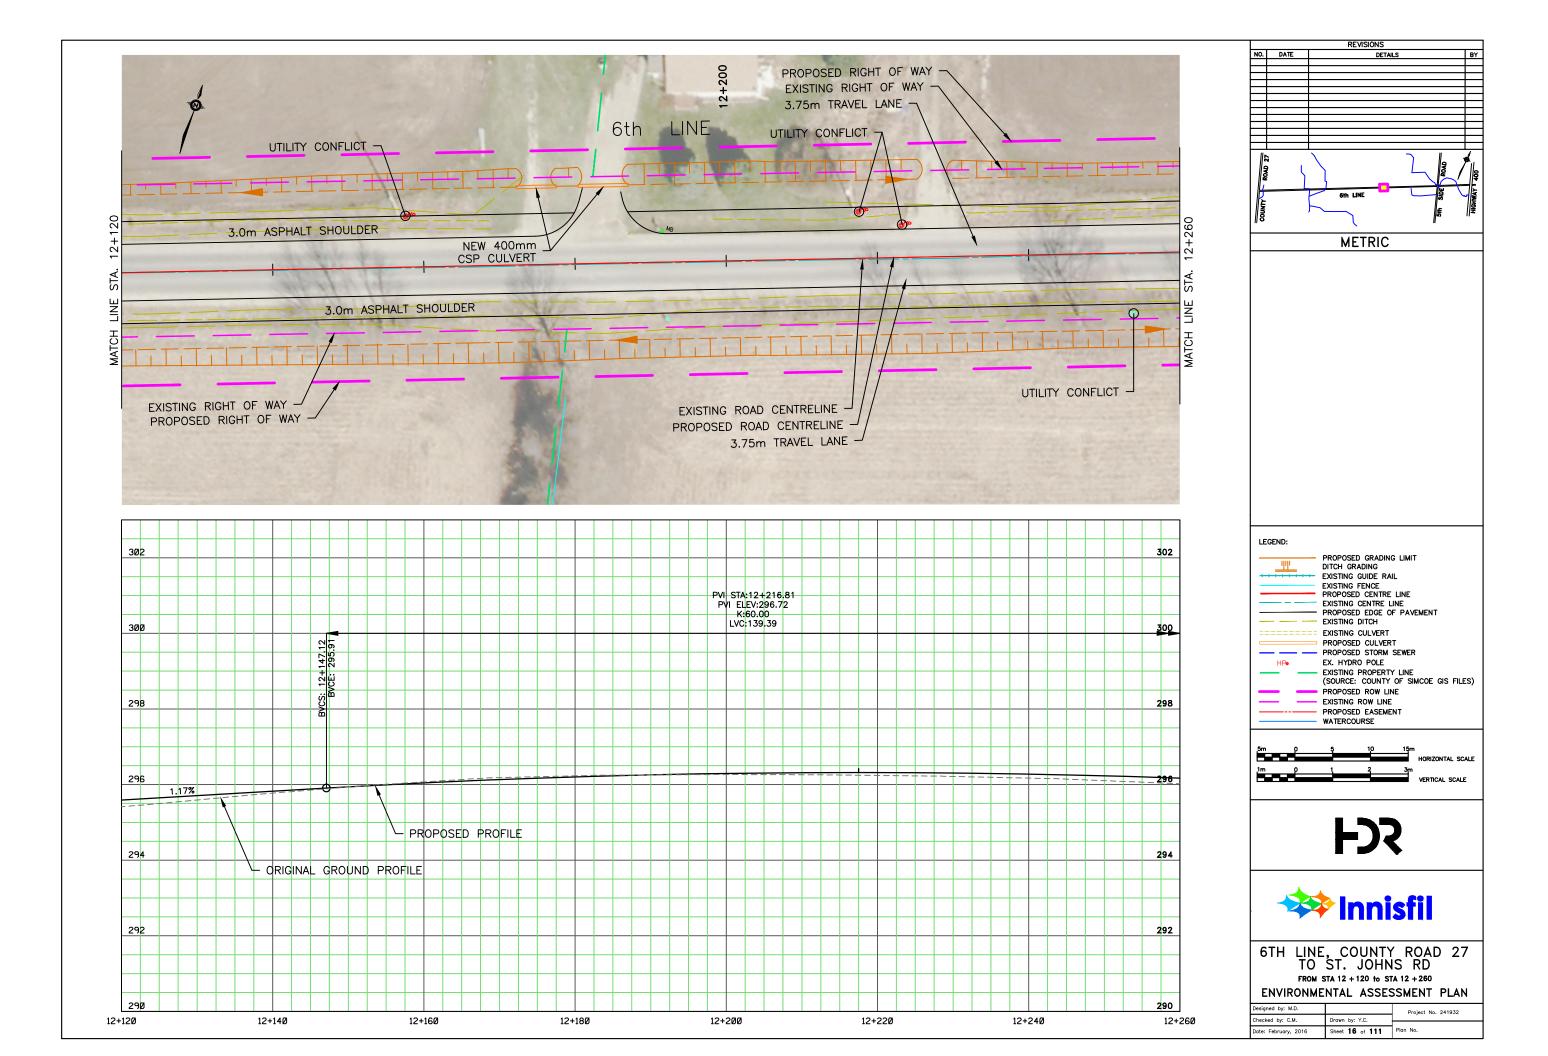

## APPENDIX N: CONCEPTUAL DESIGN PLATES

REVISIONS NO. DATE DETAILS BY METRIC LEGEND: PROPOSED GRADING LIMIT DITCH GRADING
EXISTING GUIDE RAIL
EXISTING FENCE
PROPOSED CENTRE LINE
EXISTING CENTRE LINE
PROPOSED EDGE OF PAVEMENT
EVISTING OITCH <u>\_\_\_\_\_</u> ---- EXISTING DITCH EXISTING CULVERT PROPOSED CULVERT EX. HYDRO POLE HPo - EXISTING PROPERTY LINE (SOURCE: COUNTY OF SIMCOE GIS FILES) PROPOSED ROW LINE EXISTING ROW LINE PROPOSED EASEMENT WATERCOURSE 5m () HORIZONTAL SCALE - Č 3m VERTICAL SCALE 1m p 1 **F** 🗱 Innisfil 6TH LINE, COUNTY ROAD 27 TO ST. JOHNS RD FROM STA 16 + 040 to STA 16 + 180 ENVIRONMENTAL ASSESSMENT PLAN Designed by: M.D. Project No. 241932 Checked by: C.M. Drawn by: Y.C. Date: February, 2016 Sheet 44 of 111 Plan No.