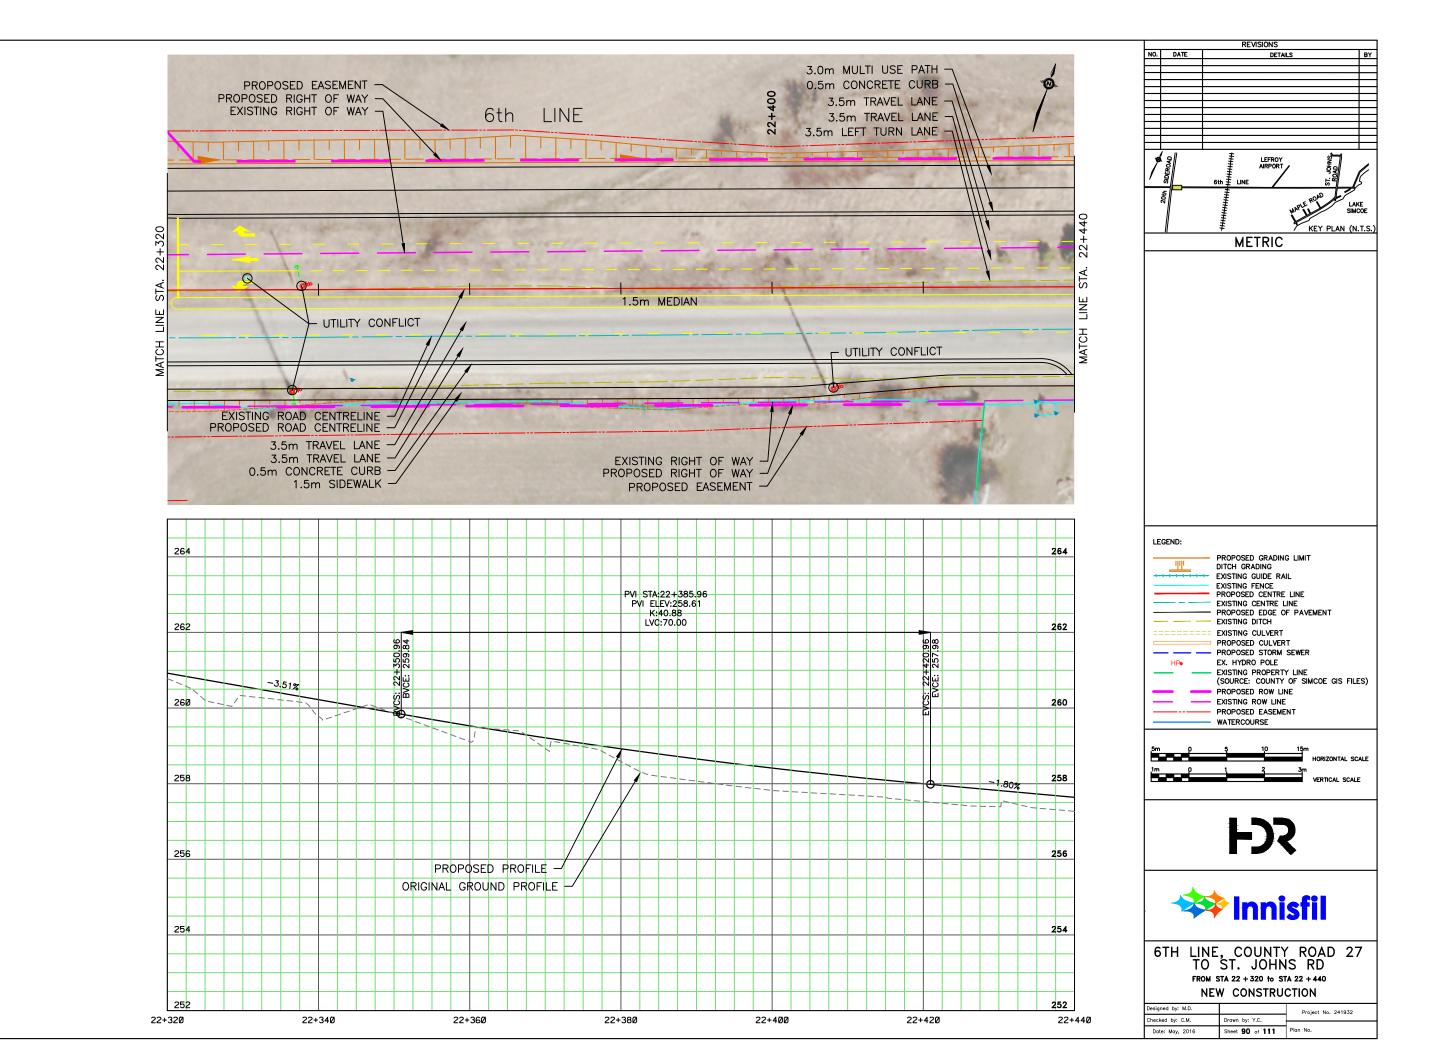

NS NO. DATE DETAILS BY METRIC LEGEND: PROPOSED GRADING LIMIT DITCH GRADING
EXISTING GUIDE RAIL
EXISTING FENCE
PROPOSED CENTRE LINE
EXISTING CENTRE LINE
PROPOSED EDGE OF PAVEMENT
EVISTING OITCH <u>\_\_\_\_\_</u> ---- EXISTING DITCH EXISTING CULVERT PROPOSED CULVERT EX. HYDRO POLE HPo - EXISTING PROPERTY LINE (SOURCE: COUNTY OF SIMCOE GIS FILES) PROPOSED ROW LINE EXISTING ROW LINE PROPOSED EASEMENT WATERCOURSE 5m () HORIZONTAL SCALE - Č 3m VERTICAL SCALE 1m p 1 **F** 🗱 Innisfil 6TH LINE, COUNTY ROAD 27 TO ST. JOHNS RD FROM STA 16 + 040 to STA 16 + 180 ENVIRONMENTAL ASSESSMENT PLAN Designed by: M.D. Project No. 241932 Checked by: C.M. Drawn by: Y.C. Date: February, 2016 Sheet 44 of 111 Plan No.