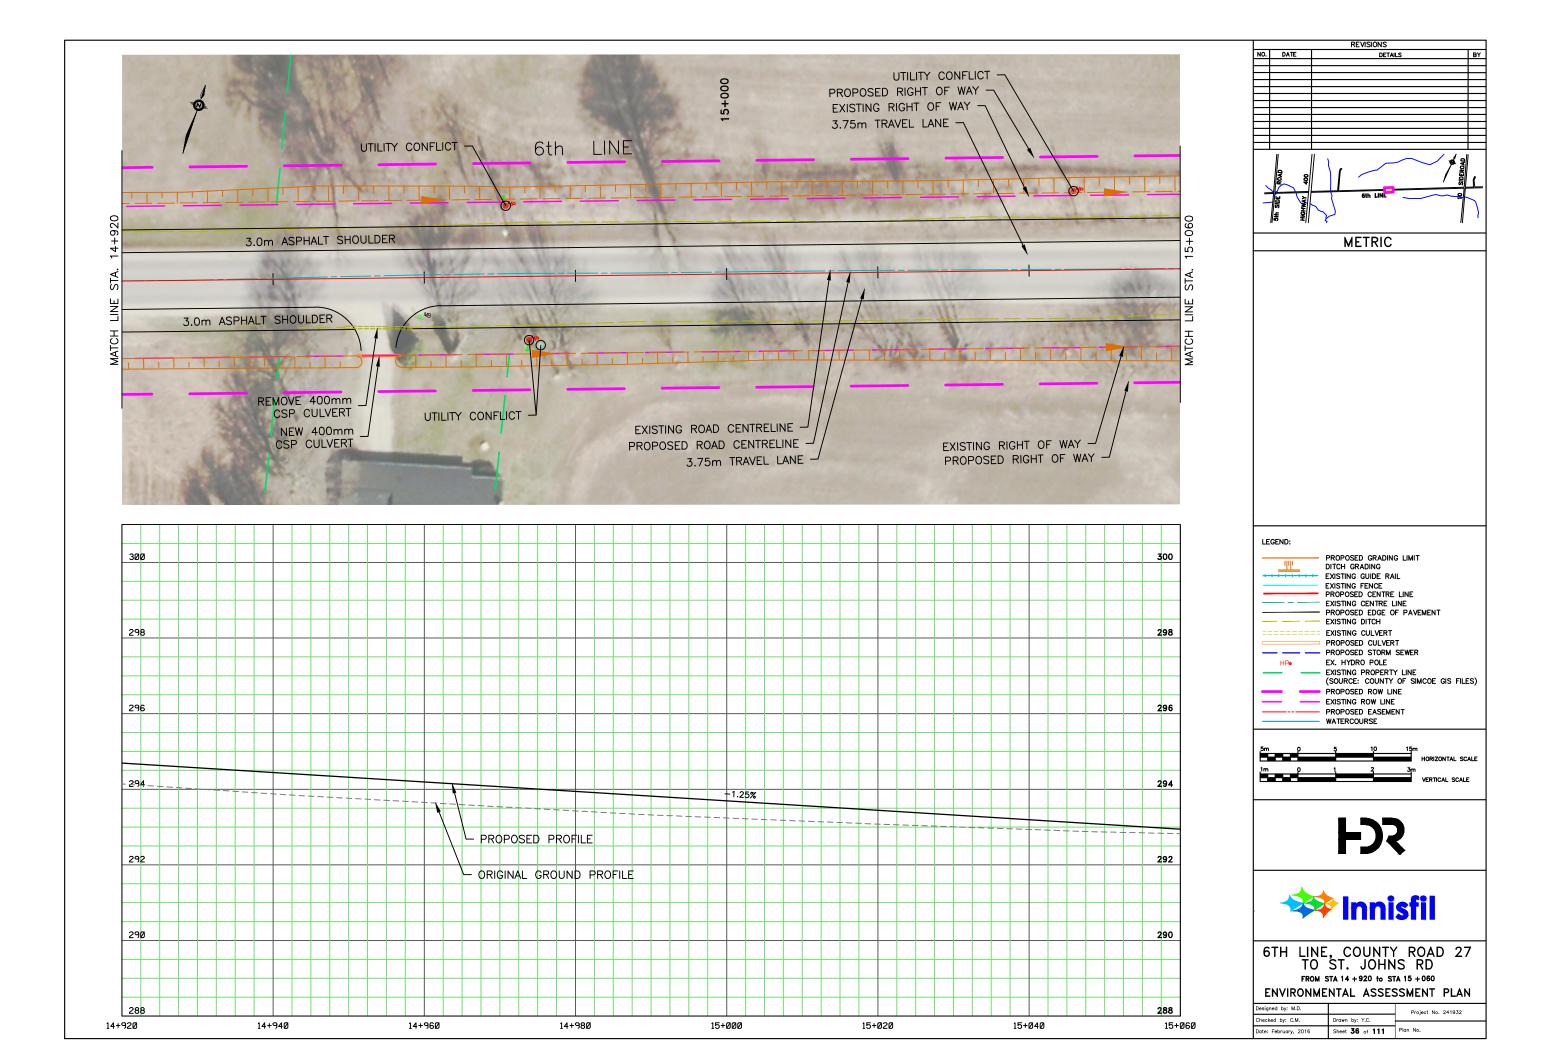

## APPENDIX N: CONCEPTUAL DESIGN PLATES

REVISIONS NO. DATE DETAILS BY METRIC LEGEND: PROPOSED GRADING LIMIT DITCH GRADING
EXISTING GUIDE RAIL
EXISTING FENCE
PROPOSED CENTRE LINE
EXISTING CENTRE LINE
PROPOSED EDGE OF PAVEMENT
EVISTING OITCH <u>\_\_\_\_\_</u> ---- EXISTING DITCH EXISTING CULVERT PROPOSED CULVERT EX. HYDRO POLE HPo - EXISTING PROPERTY LINE (SOURCE: COUNTY OF SIMCOE GIS FILES) PROPOSED ROW LINE EXISTING ROW LINE PROPOSED EASEMENT WATERCOURSE 5m () HORIZONTAL SCALE - Č 3m VERTICAL SCALE 1m p 1 **F** 🗱 Innisfil 6TH LINE, COUNTY ROAD 27 TO ST. JOHNS RD FROM STA 16 + 040 to STA 16 + 180 ENVIRONMENTAL ASSESSMENT PLAN Designed by: M.D. Project No. 241932 Checked by: C.M. Drawn by: Y.C. Date: February, 2016 Sheet 44 of 111 Plan No.