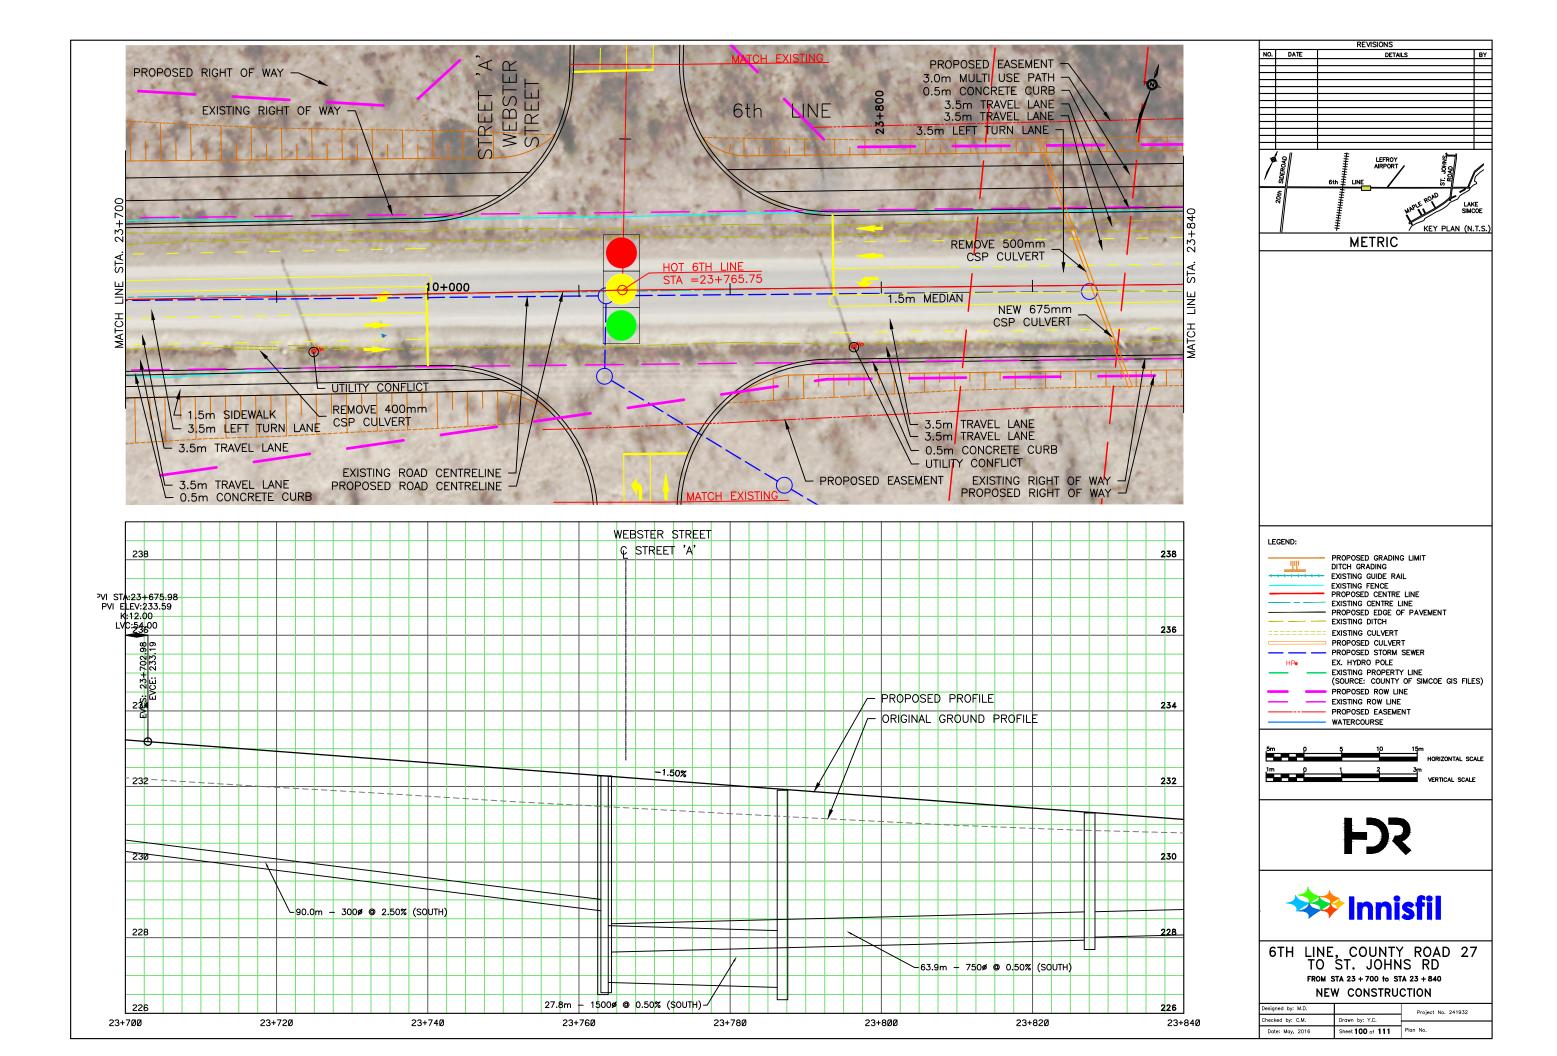

## APPENDIX N: CONCEPTUAL DESIGN PLATES

REVISIONS NO. DATE DETAILS BY METRIC LEGEND: PROPOSED GRADING LIMIT DITCH GRADING
EXISTING GUIDE RAIL
EXISTING FENCE
PROPOSED CENTRE LINE
EXISTING CENTRE LINE
PROPOSED EDGE OF PAVEMENT
EVISTING OITCH <u>\_\_\_\_\_</u> ---- EXISTING DITCH EXISTING CULVERT PROPOSED CULVERT EX. HYDRO POLE HPo - EXISTING PROPERTY LINE (SOURCE: COUNTY OF SIMCOE GIS FILES) PROPOSED ROW LINE EXISTING ROW LINE PROPOSED EASEMENT WATERCOURSE 5m () HORIZONTAL SCALE - Č 3m VERTICAL SCALE 1m p 1 **F** 🗱 Innisfil 6TH LINE, COUNTY ROAD 27 TO ST. JOHNS RD FROM STA 16 + 040 to STA 16 + 180 ENVIRONMENTAL ASSESSMENT PLAN Designed by: M.D. Project No. 241932 Checked by: C.M. Drawn by: Y.C. Date: February, 2016 Sheet 44 of 111 Plan No.