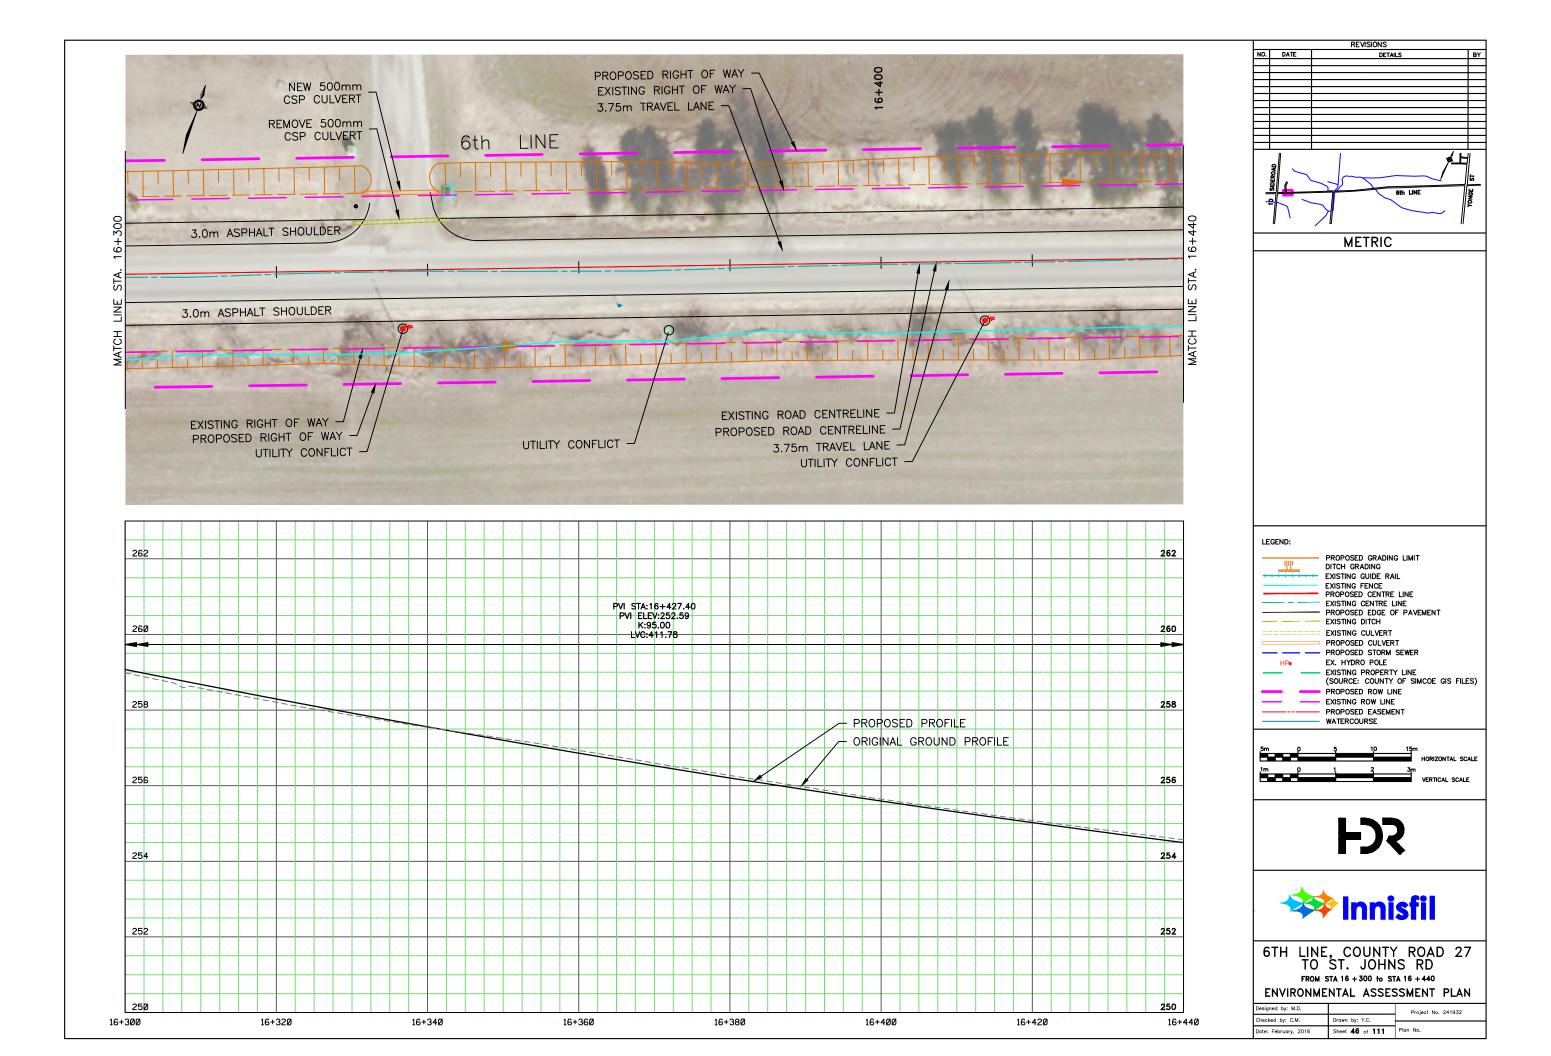

## APPENDIX N: CONCEPTUAL DESIGN PLATES

REVISIONS NO. DATE DETAILS BY METRIC LEGEND: PROPOSED GRADING LIMIT DITCH GRADING
EXISTING GUIDE RAIL
EXISTING FENCE
PROPOSED CENTRE LINE
EXISTING CENTRE LINE
PROPOSED EDGE OF PAVEMENT
EVISTING OITCH <u>\_\_\_\_\_</u> ---- EXISTING DITCH EXISTING CULVERT PROPOSED CULVERT EX. HYDRO POLE HPo - EXISTING PROPERTY LINE (SOURCE: COUNTY OF SIMCOE GIS FILES) PROPOSED ROW LINE EXISTING ROW LINE PROPOSED EASEMENT WATERCOURSE 5m () HORIZONTAL SCALE - Č 3m VERTICAL SCALE 1m p 1 **F** 🗱 Innisfil 6TH LINE, COUNTY ROAD 27 TO ST. JOHNS RD FROM STA 16 + 040 to STA 16 + 180 ENVIRONMENTAL ASSESSMENT PLAN Designed by: M.D. Project No. 241932 Checked by: C.M. Drawn by: Y.C. Date: February, 2016 Sheet 44 of 111 Plan No.