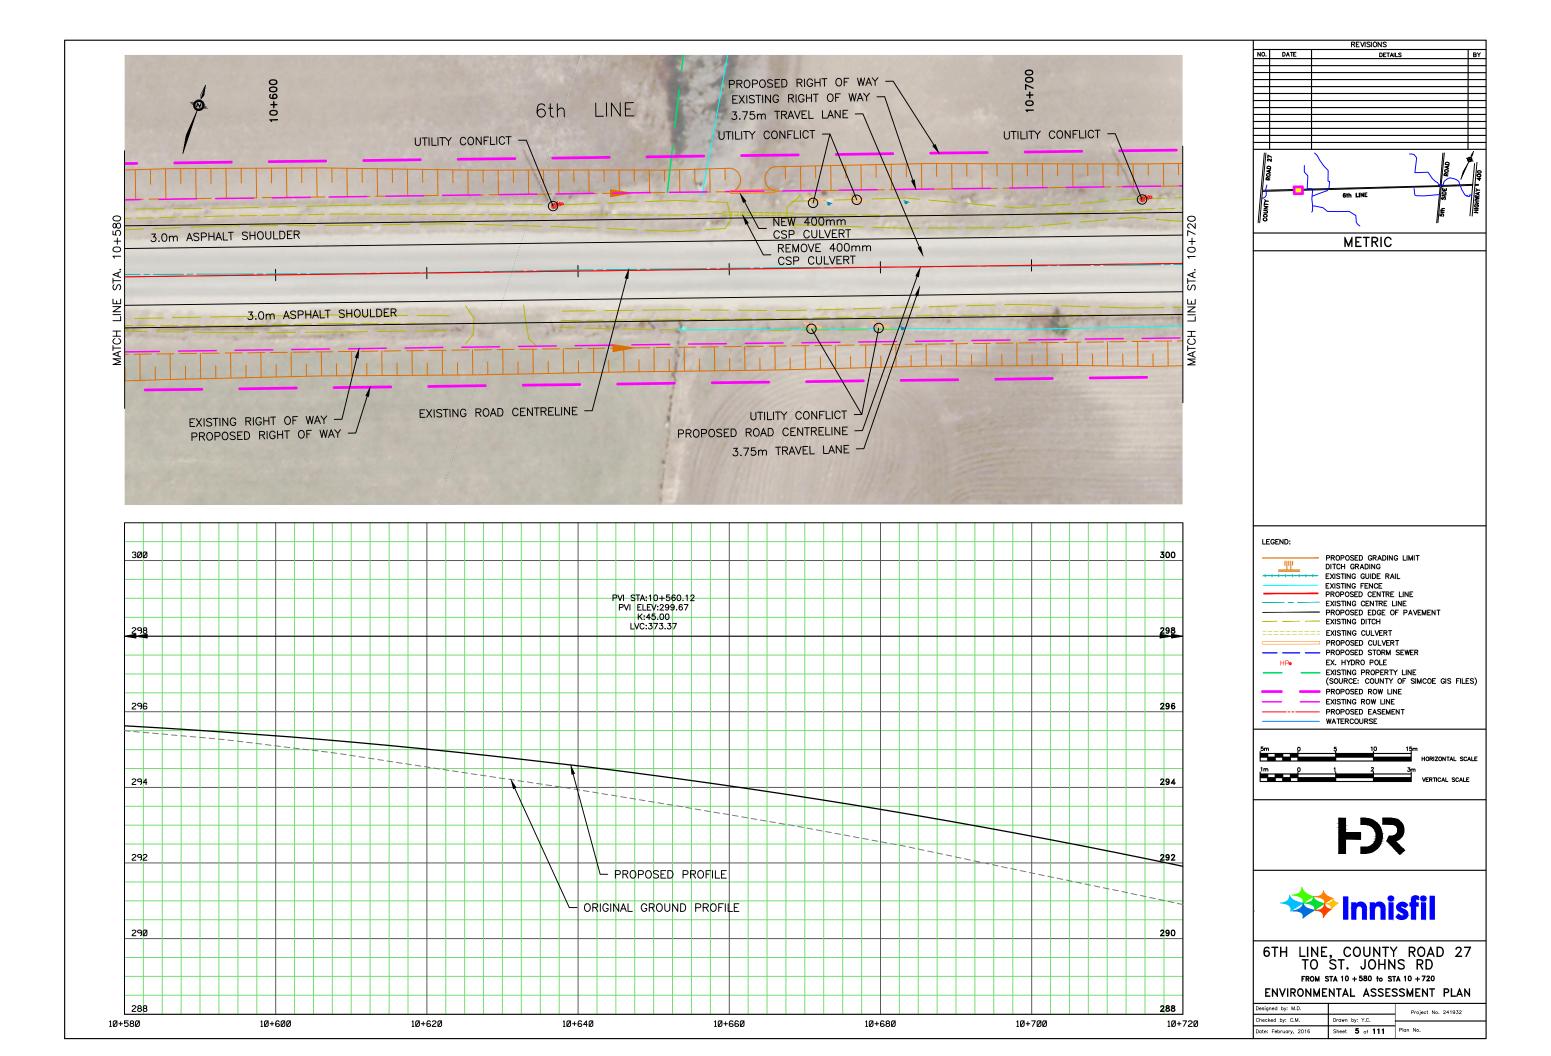

## APPENDIX N: CONCEPTUAL DESIGN PLATES

REVISIONS NO. DATE DETAILS BY METRIC LEGEND: PROPOSED GRADING LIMIT DITCH GRADING
EXISTING GUIDE RAIL
EXISTING FENCE
PROPOSED CENTRE LINE
EXISTING CENTRE LINE
PROPOSED EDGE OF PAVEMENT
EVISTING OITCH <u>\_\_\_\_\_</u> ---- EXISTING DITCH EXISTING CULVERT PROPOSED CULVERT EX. HYDRO POLE HPo - EXISTING PROPERTY LINE (SOURCE: COUNTY OF SIMCOE GIS FILES) PROPOSED ROW LINE EXISTING ROW LINE PROPOSED EASEMENT WATERCOURSE 5m () HORIZONTAL SCALE - Č 3m VERTICAL SCALE 1m p 1 **F** 🗱 Innisfil 6TH LINE, COUNTY ROAD 27 TO ST. JOHNS RD FROM STA 16 + 040 to STA 16 + 180 ENVIRONMENTAL ASSESSMENT PLAN Designed by: M.D. Project No. 241932 Checked by: C.M. Drawn by: Y.C. Date: February, 2016 Sheet 44 of 111 Plan No.