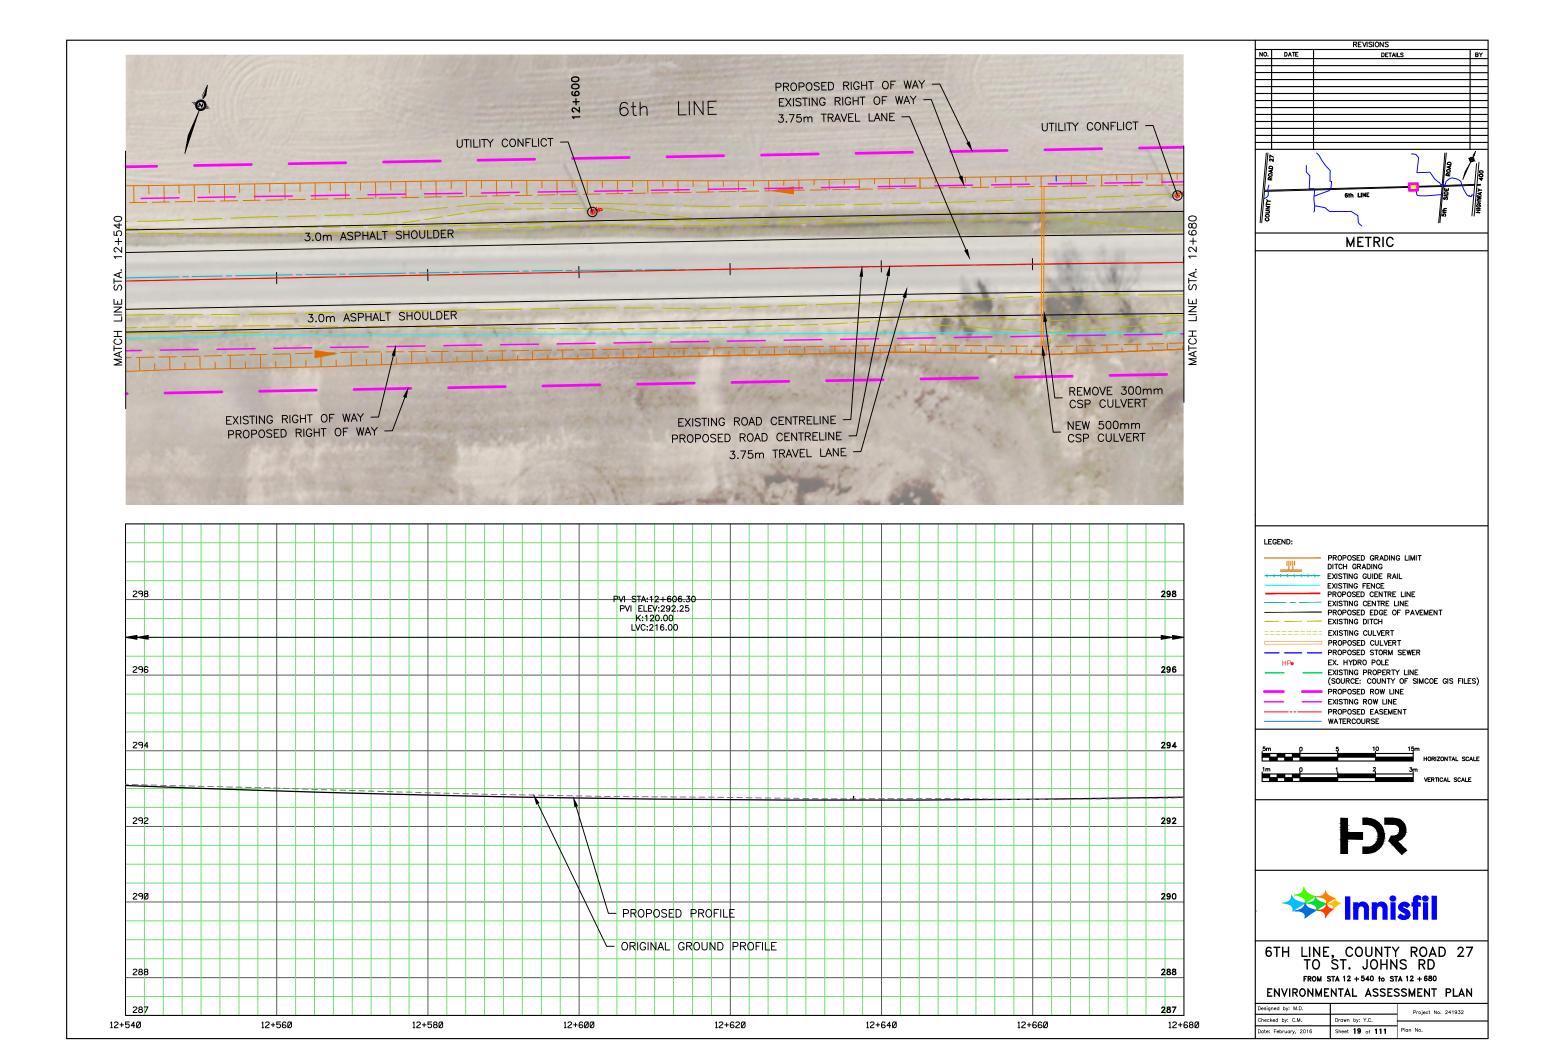

## APPENDIX N: CONCEPTUAL DESIGN PLATES

REVISIONS NO. DATE DETAILS BY METRIC LEGEND: PROPOSED GRADING LIMIT DITCH GRADING
EXISTING GUIDE RAIL
EXISTING FENCE
PROPOSED CENTRE LINE
EXISTING CENTRE LINE
PROPOSED EDGE OF PAVEMENT
EVISTING OITCH <u>\_\_\_\_\_</u> ---- EXISTING DITCH EXISTING CULVERT PROPOSED CULVERT EX. HYDRO POLE HPo - EXISTING PROPERTY LINE (SOURCE: COUNTY OF SIMCOE GIS FILES) PROPOSED ROW LINE EXISTING ROW LINE PROPOSED EASEMENT WATERCOURSE 5m () HORIZONTAL SCALE - Č 3m VERTICAL SCALE 1m p 1 **F** 🗱 Innisfil 6TH LINE, COUNTY ROAD 27 TO ST. JOHNS RD FROM STA 16 + 040 to STA 16 + 180 ENVIRONMENTAL ASSESSMENT PLAN Designed by: M.D. Project No. 241932 Checked by: C.M. Drawn by: Y.C. Date: February, 2016 Sheet 44 of 111 Plan No.