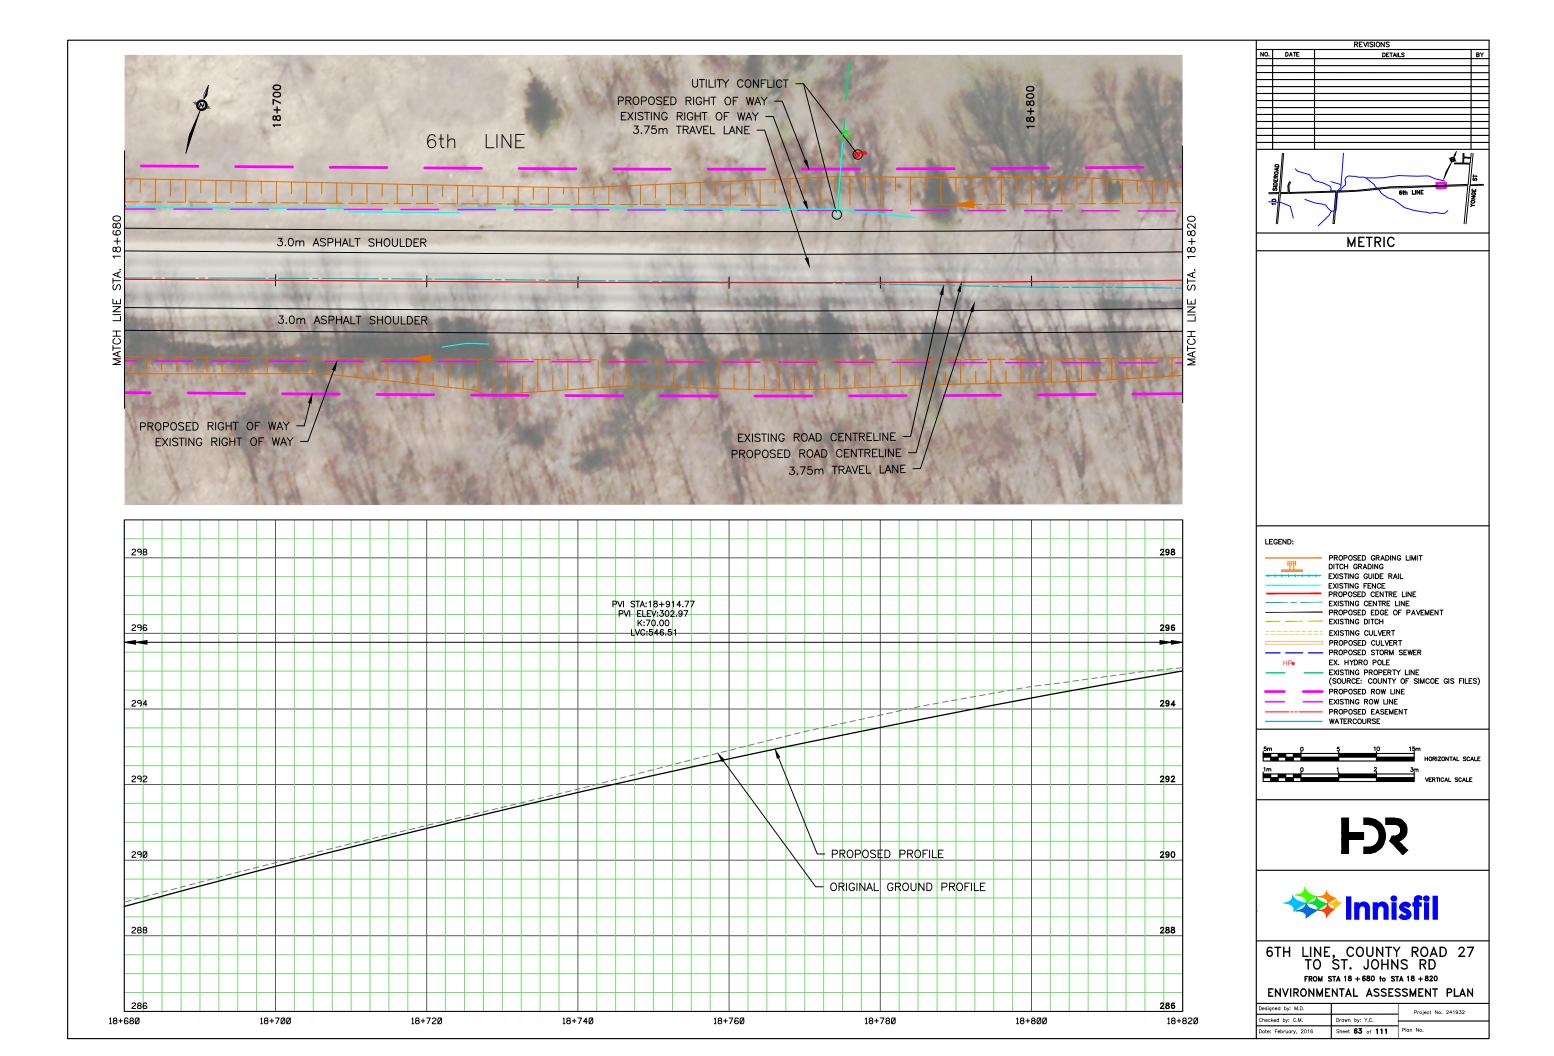

## APPENDIX N: CONCEPTUAL DESIGN PLATES

REVISIONS NO. DATE DETAILS BY METRIC LEGEND: PROPOSED GRADING LIMIT DITCH GRADING
EXISTING GUIDE RAIL
EXISTING FENCE
PROPOSED CENTRE LINE
EXISTING CENTRE LINE
PROPOSED EDGE OF PAVEMENT
EVISTING OITCH <u>\_\_\_\_\_</u> ---- EXISTING DITCH EXISTING CULVERT PROPOSED CULVERT EX. HYDRO POLE HPo - EXISTING PROPERTY LINE (SOURCE: COUNTY OF SIMCOE GIS FILES) PROPOSED ROW LINE EXISTING ROW LINE PROPOSED EASEMENT WATERCOURSE 5m () HORIZONTAL SCALE - Č 3m VERTICAL SCALE 1m p 1 **F** 🗱 Innisfil 6TH LINE, COUNTY ROAD 27 TO ST. JOHNS RD FROM STA 16 + 040 to STA 16 + 180 ENVIRONMENTAL ASSESSMENT PLAN Designed by: M.D. Project No. 241932 Checked by: C.M. Drawn by: Y.C. Date: February, 2016 Sheet 44 of 111 Plan No.