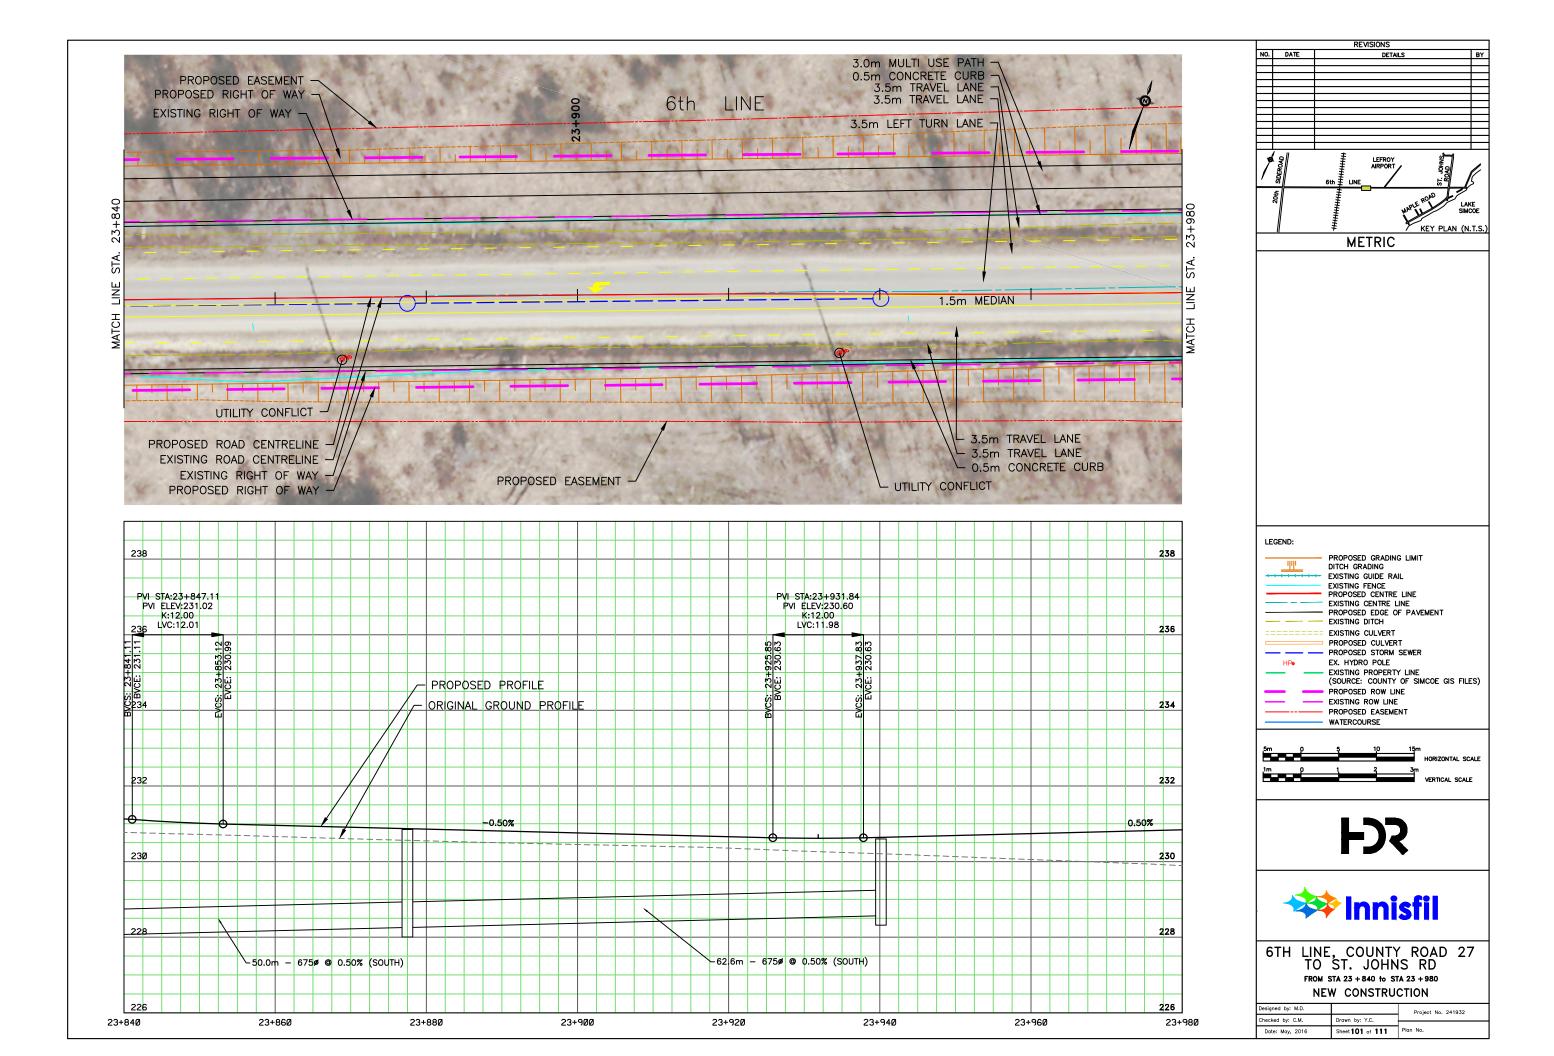

## APPENDIX N: CONCEPTUAL DESIGN PLATES

REVISIONS NO. DATE DETAILS BY METRIC LEGEND: PROPOSED GRADING LIMIT DITCH GRADING
EXISTING GUIDE RAIL
EXISTING FENCE
PROPOSED CENTRE LINE
EXISTING CENTRE LINE
PROPOSED EDGE OF PAVEMENT
EVISTING OITCH <u>\_\_\_\_\_</u> ---- EXISTING DITCH EXISTING CULVERT PROPOSED CULVERT EX. HYDRO POLE HPo - EXISTING PROPERTY LINE (SOURCE: COUNTY OF SIMCOE GIS FILES) PROPOSED ROW LINE EXISTING ROW LINE PROPOSED EASEMENT WATERCOURSE 5m () HORIZONTAL SCALE - Č 3m VERTICAL SCALE 1m p 1 **F** 🗱 Innisfil 6TH LINE, COUNTY ROAD 27 TO ST. JOHNS RD FROM STA 16 + 040 to STA 16 + 180 ENVIRONMENTAL ASSESSMENT PLAN Designed by: M.D. Project No. 241932 Checked by: C.M. Drawn by: Y.C. Date: February, 2016 Sheet 44 of 111 Plan No.