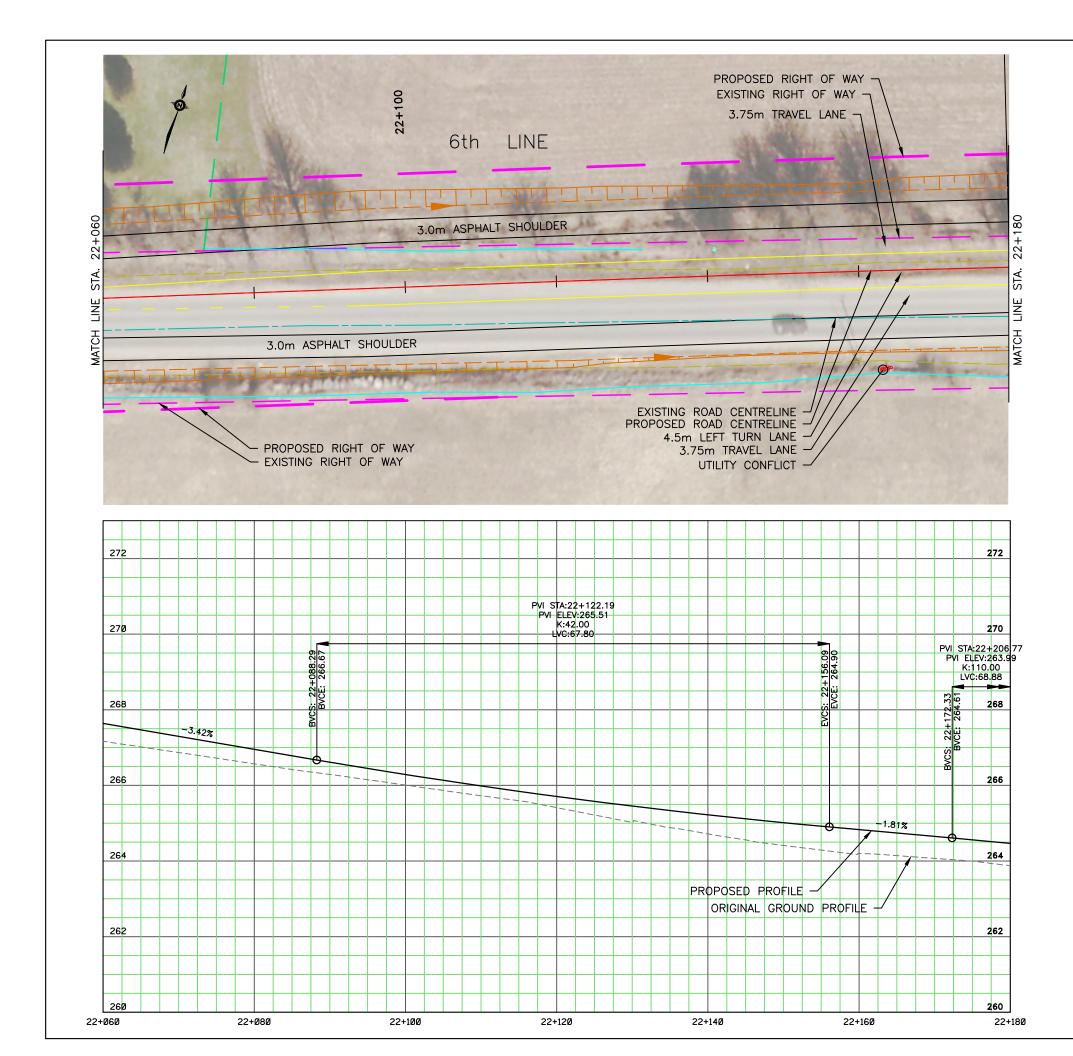

EVISIONS NO. DATE DETAILS BY METRIC LEGEND: PROPOSED GRADING LIMIT DITCH GRADING
EXISTING GUIDE RAIL
EXISTING FENCE
PROPOSED CENTRE LINE
EXISTING CENTRE LINE
PROPOSED EDGE OF PAVEMENT
EVISTING OITCH <u>\_\_\_\_\_</u> ---- EXISTING DITCH EXISTING CULVERT PROPOSED CULVERT EX. HYDRO POLE HPo - EXISTING PROPERTY LINE (SOURCE: COUNTY OF SIMCOE GIS FILES) PROPOSED ROW LINE EXISTING ROW LINE PROPOSED EASEMENT WATERCOURSE 5m () HORIZONTAL SCALE - Č 3m VERTICAL SCALE 1m p 1 **F** 🗱 Innisfil 6TH LINE, COUNTY ROAD 27 TO ST. JOHNS RD FROM STA 16 + 040 to STA 16 + 180 ENVIRONMENTAL ASSESSMENT PLAN Designed by: M.D. Project No. 241932 Checked by: C.M. Drawn by: Y.C. Date: February, 2016 Sheet 44 of 111 Plan No.