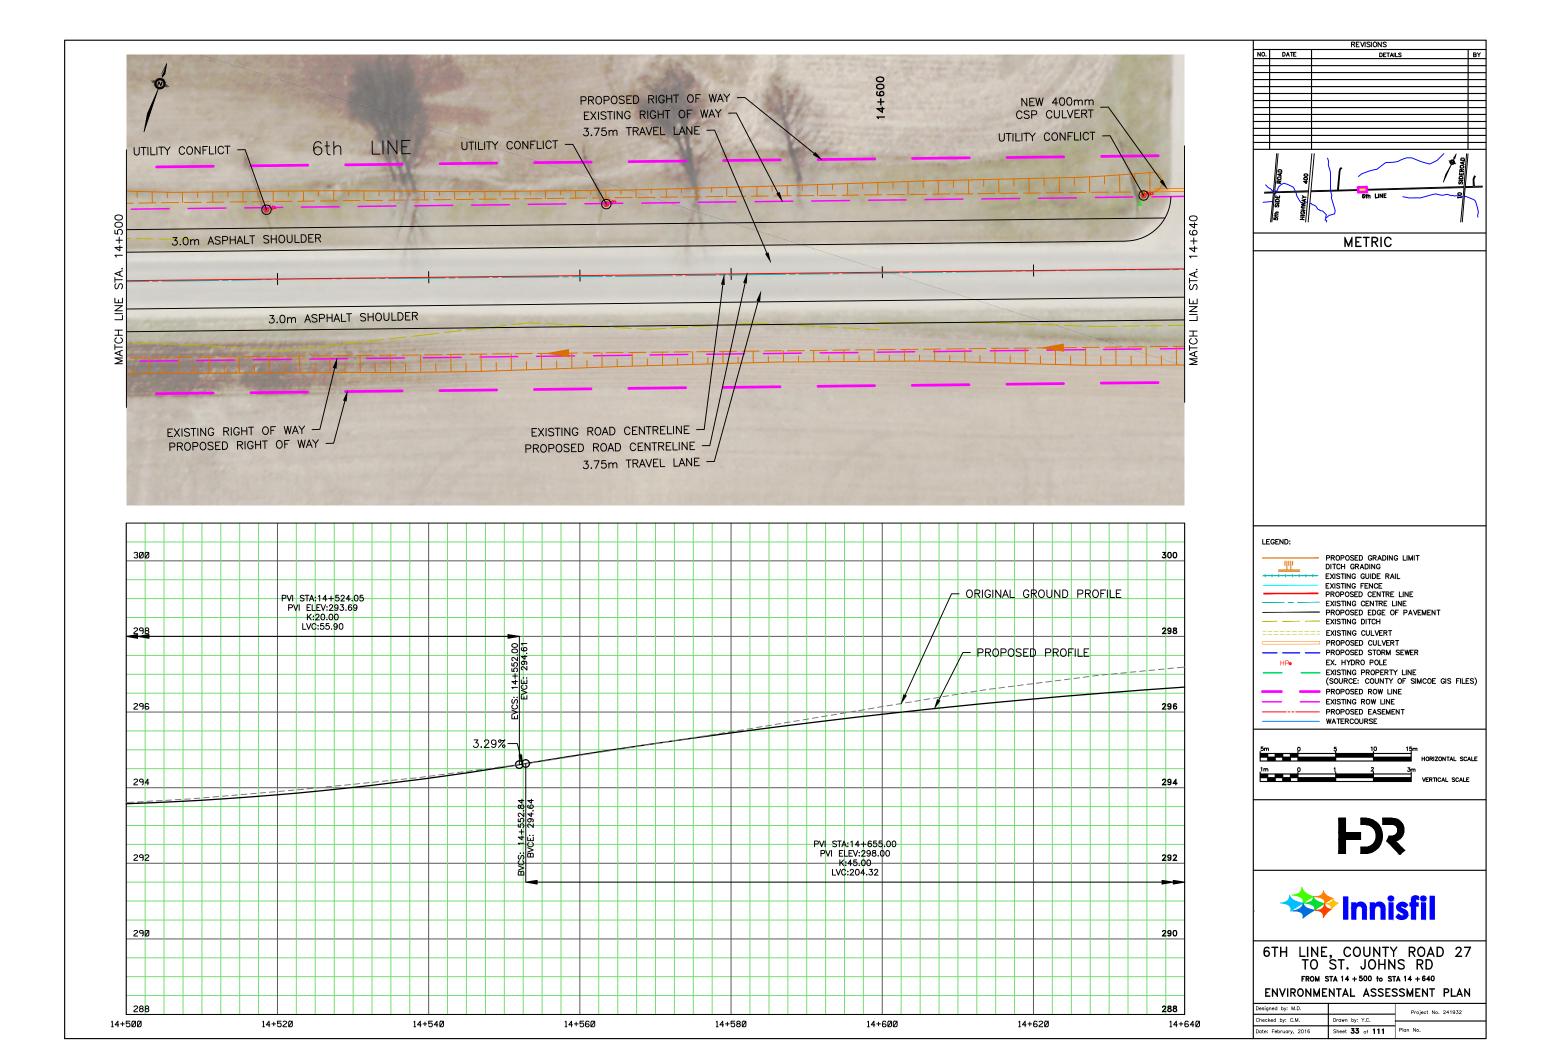

## APPENDIX N: CONCEPTUAL DESIGN PLATES

REVISIONS NO. DATE DETAILS BY METRIC LEGEND: PROPOSED GRADING LIMIT DITCH GRADING
EXISTING GUIDE RAIL
EXISTING FENCE
PROPOSED CENTRE LINE
EXISTING CENTRE LINE
PROPOSED EDGE OF PAVEMENT
EVISTING OITCH <u>\_\_\_\_\_</u> ---- EXISTING DITCH EXISTING CULVERT PROPOSED CULVERT EX. HYDRO POLE HPo - EXISTING PROPERTY LINE (SOURCE: COUNTY OF SIMCOE GIS FILES) PROPOSED ROW LINE EXISTING ROW LINE PROPOSED EASEMENT WATERCOURSE 5m () HORIZONTAL SCALE - Č 3m VERTICAL SCALE 1m p 1 **F** 🗱 Innisfil 6TH LINE, COUNTY ROAD 27 TO ST. JOHNS RD FROM STA 16 + 040 to STA 16 + 180 ENVIRONMENTAL ASSESSMENT PLAN Designed by: M.D. Project No. 241932 Checked by: C.M. Drawn by: Y.C. Date: February, 2016 Sheet 44 of 111 Plan No.