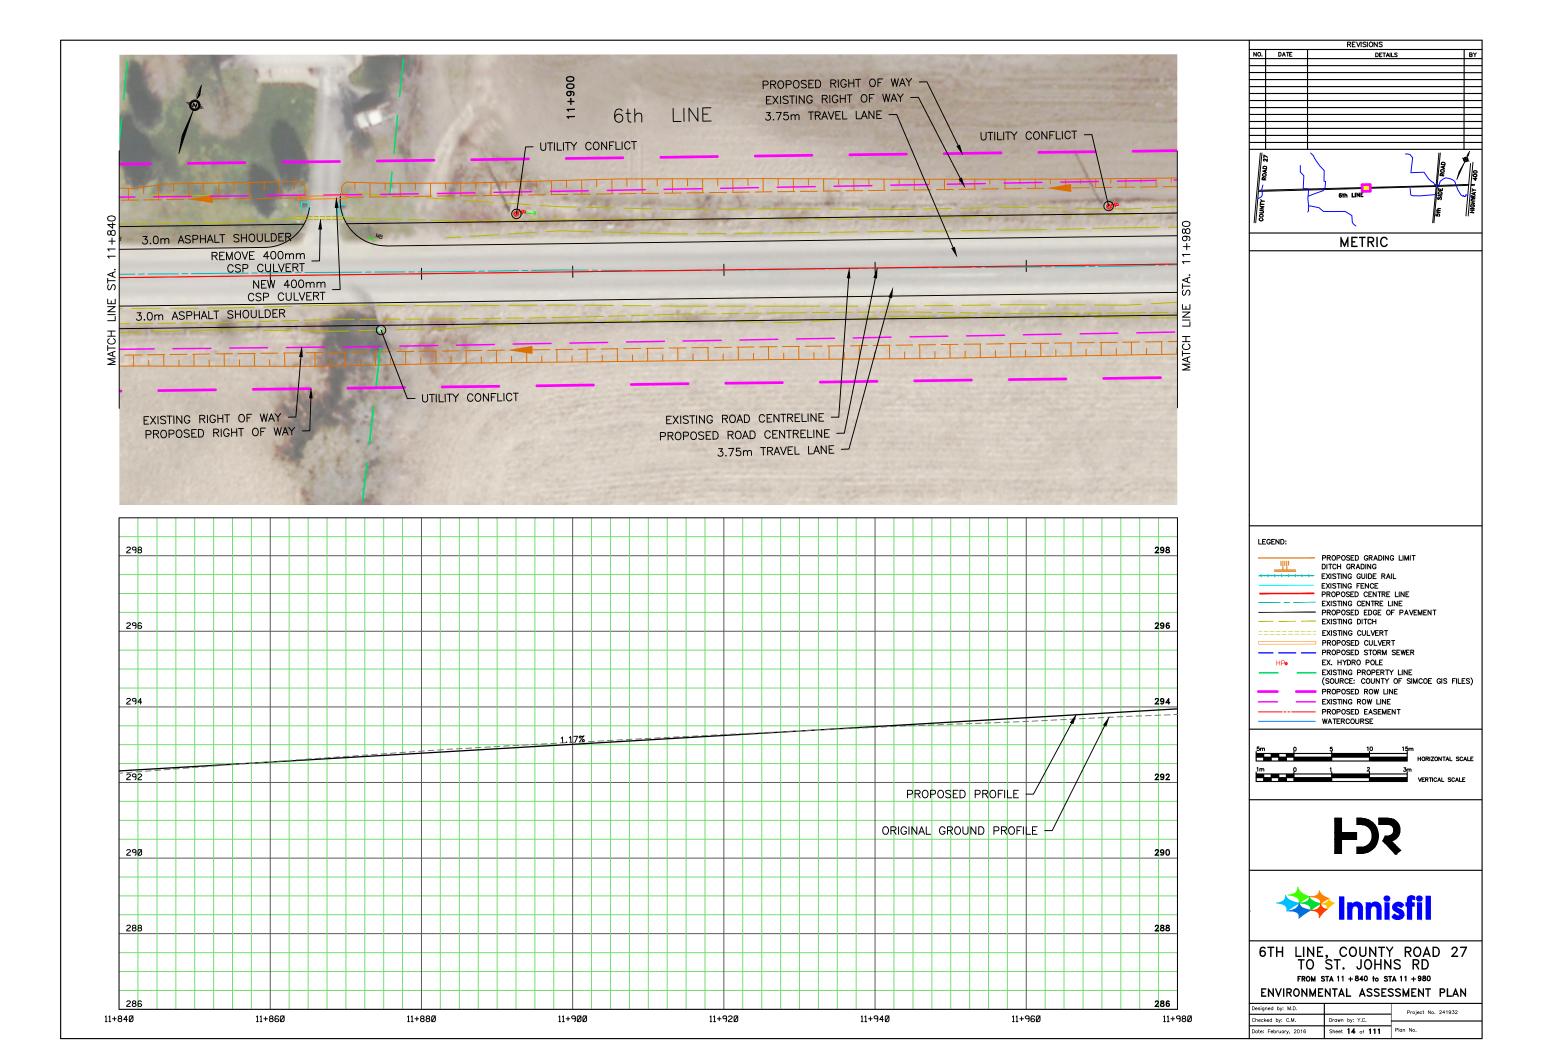

## APPENDIX N: CONCEPTUAL DESIGN PLATES

REVISIONS NO. DATE DETAILS BY METRIC LEGEND: PROPOSED GRADING LIMIT DITCH GRADING
EXISTING GUIDE RAIL
EXISTING FENCE
PROPOSED CENTRE LINE
EXISTING CENTRE LINE
PROPOSED EDGE OF PAVEMENT
EVISTING OITCH <u>\_\_\_\_\_</u> ---- EXISTING DITCH EXISTING CULVERT PROPOSED CULVERT EX. HYDRO POLE HPo - EXISTING PROPERTY LINE (SOURCE: COUNTY OF SIMCOE GIS FILES) PROPOSED ROW LINE EXISTING ROW LINE PROPOSED EASEMENT WATERCOURSE 5m () HORIZONTAL SCALE - Č 3m VERTICAL SCALE 1m p 1 **F** 🗱 Innisfil 6TH LINE, COUNTY ROAD 27 TO ST. JOHNS RD FROM STA 16 + 040 to STA 16 + 180 ENVIRONMENTAL ASSESSMENT PLAN Designed by: M.D. Project No. 241932 Checked by: C.M. Drawn by: Y.C. Date: February, 2016 Sheet 44 of 111 Plan No.