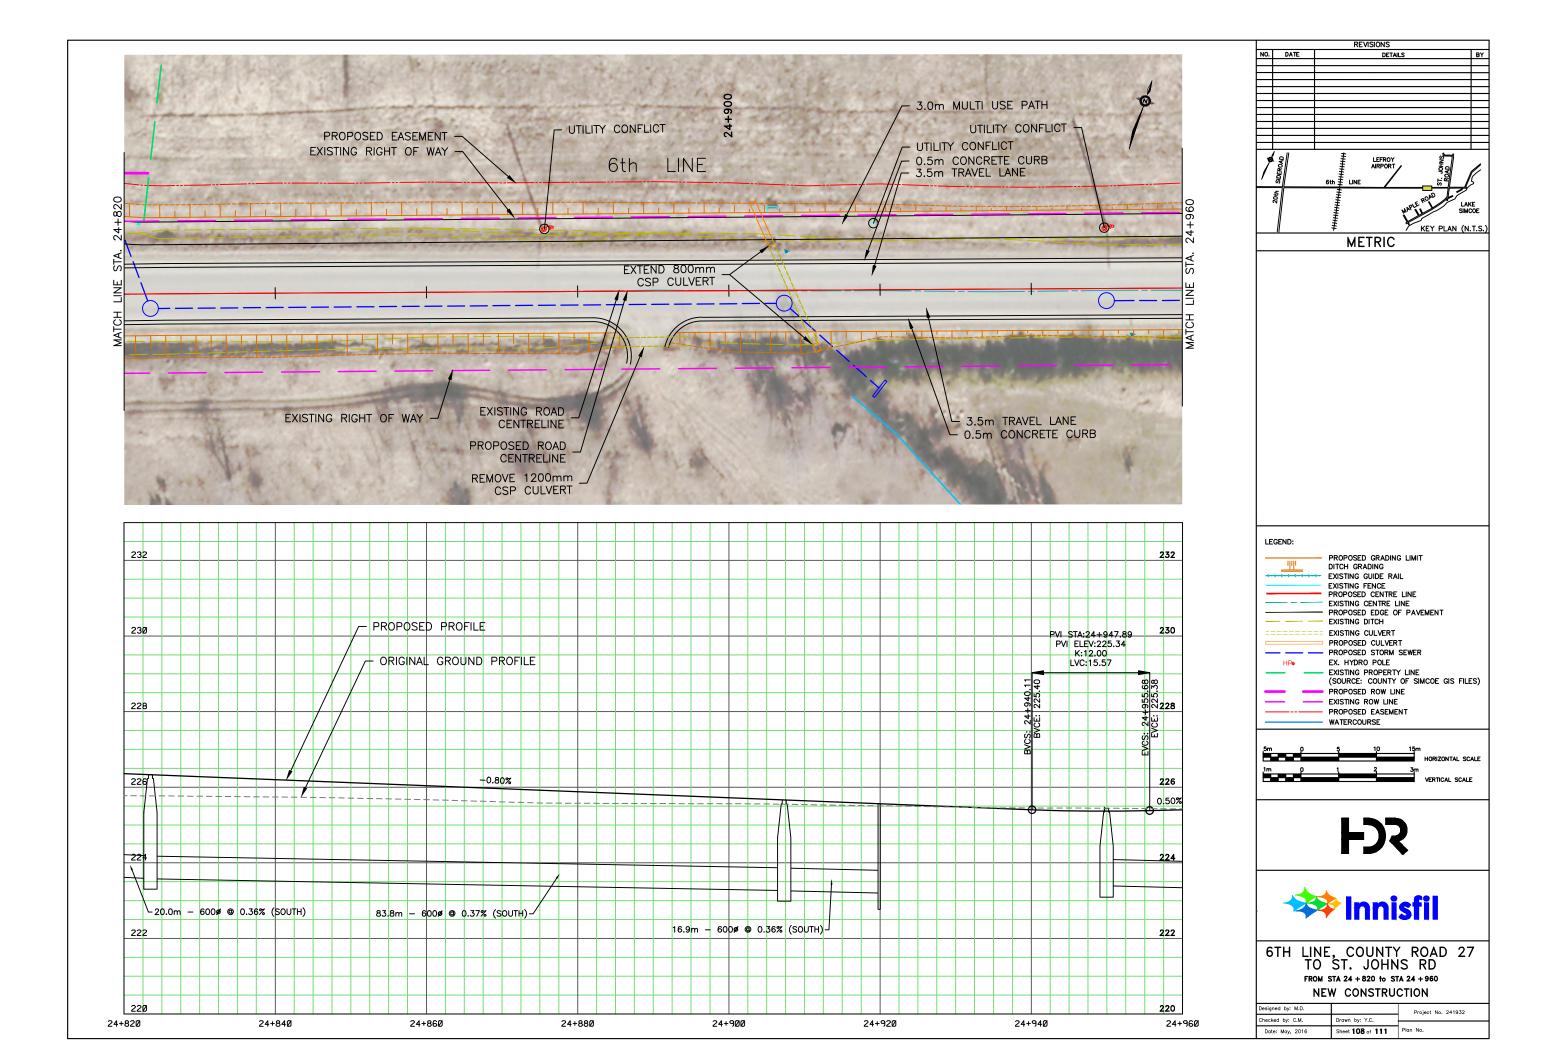

## APPENDIX N: CONCEPTUAL DESIGN PLATES

REVISIONS NO. DATE DETAILS BY METRIC LEGEND: PROPOSED GRADING LIMIT DITCH GRADING
EXISTING GUIDE RAIL
EXISTING FENCE
PROPOSED CENTRE LINE
EXISTING CENTRE LINE
PROPOSED EDGE OF PAVEMENT
EVISTING OITCH <u>\_\_\_\_\_</u> ---- EXISTING DITCH EXISTING CULVERT PROPOSED CULVERT EX. HYDRO POLE HPo - EXISTING PROPERTY LINE (SOURCE: COUNTY OF SIMCOE GIS FILES) PROPOSED ROW LINE EXISTING ROW LINE PROPOSED EASEMENT WATERCOURSE 5m () HORIZONTAL SCALE - Č 3m VERTICAL SCALE 1m p 1 **F** 🗱 Innisfil 6TH LINE, COUNTY ROAD 27 TO ST. JOHNS RD FROM STA 16 + 040 to STA 16 + 180 ENVIRONMENTAL ASSESSMENT PLAN Designed by: M.D. Project No. 241932 Checked by: C.M. Drawn by: Y.C. Date: February, 2016 Sheet 44 of 111 Plan No.