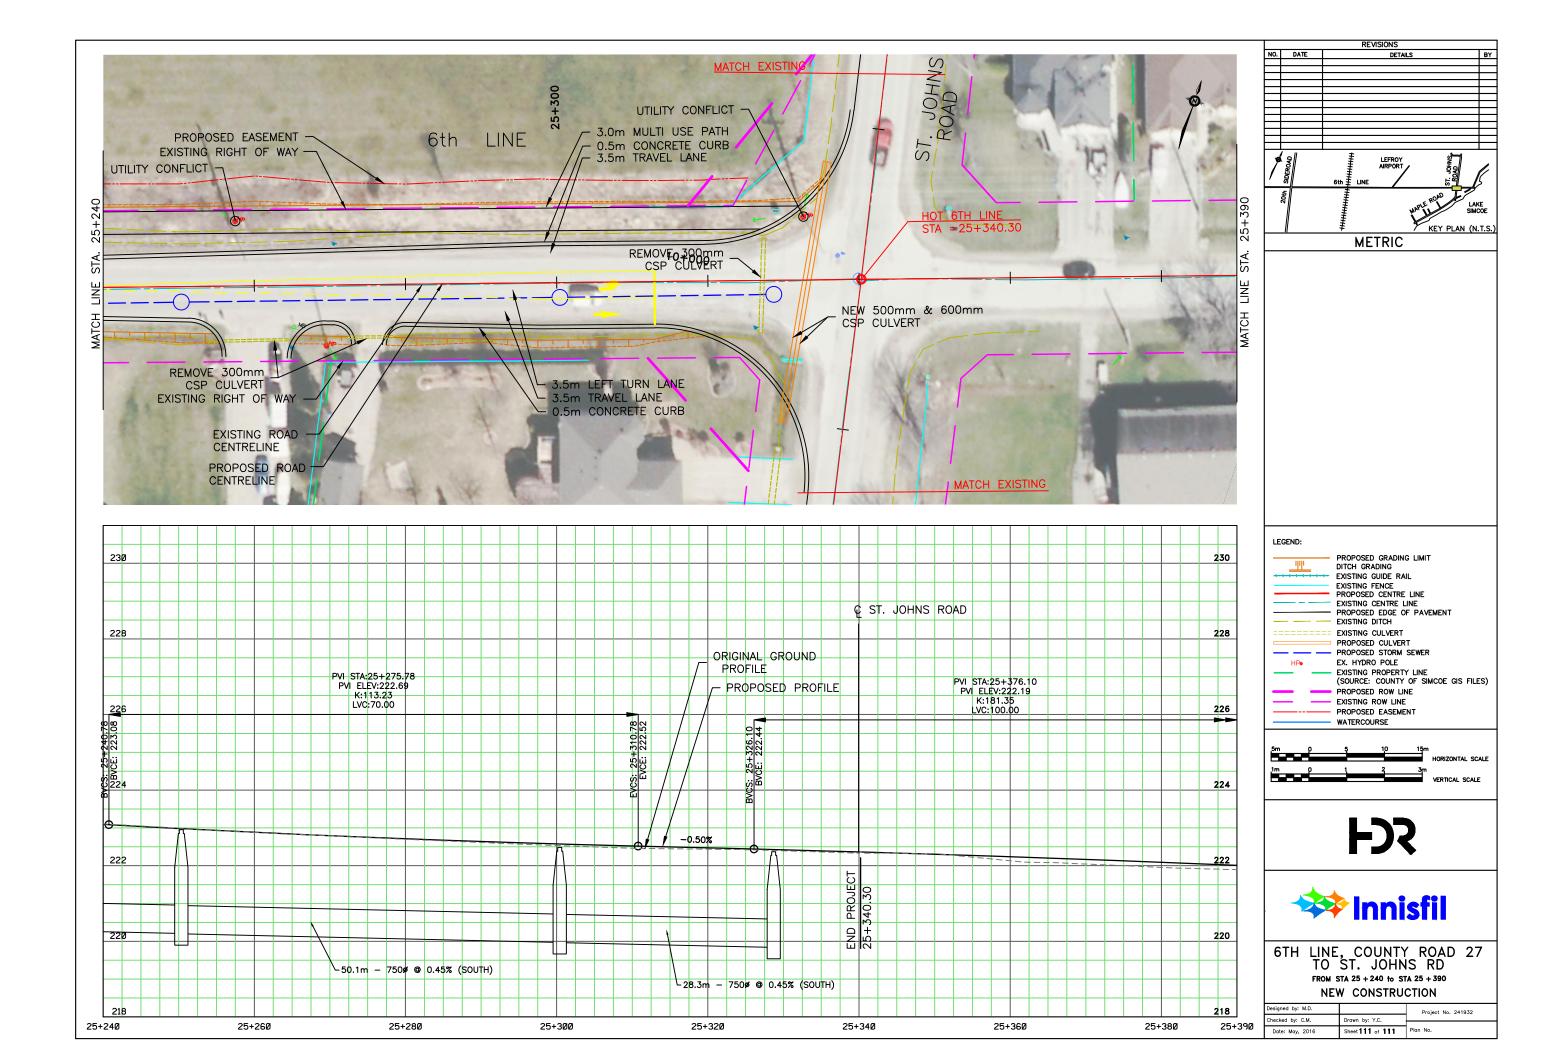

## APPENDIX N: CONCEPTUAL DESIGN PLATES

REVISIONS NO. DATE DETAILS BY METRIC LEGEND: PROPOSED GRADING LIMIT DITCH GRADING
EXISTING GUIDE RAIL
EXISTING FENCE
PROPOSED CENTRE LINE
EXISTING CENTRE LINE
PROPOSED EDGE OF PAVEMENT
EVISTING OITCH <u>\_\_\_\_\_</u> ---- EXISTING DITCH EXISTING CULVERT PROPOSED CULVERT EX. HYDRO POLE HPo - EXISTING PROPERTY LINE (SOURCE: COUNTY OF SIMCOE GIS FILES) PROPOSED ROW LINE EXISTING ROW LINE PROPOSED EASEMENT WATERCOURSE 5m () HORIZONTAL SCALE - Č 3m VERTICAL SCALE 1m p 1 **F** 🗱 Innisfil 6TH LINE, COUNTY ROAD 27 TO ST. JOHNS RD FROM STA 16 + 040 to STA 16 + 180 ENVIRONMENTAL ASSESSMENT PLAN Designed by: M.D. Project No. 241932 Checked by: C.M. Drawn by: Y.C. Date: February, 2016 Sheet 44 of 111 Plan No.