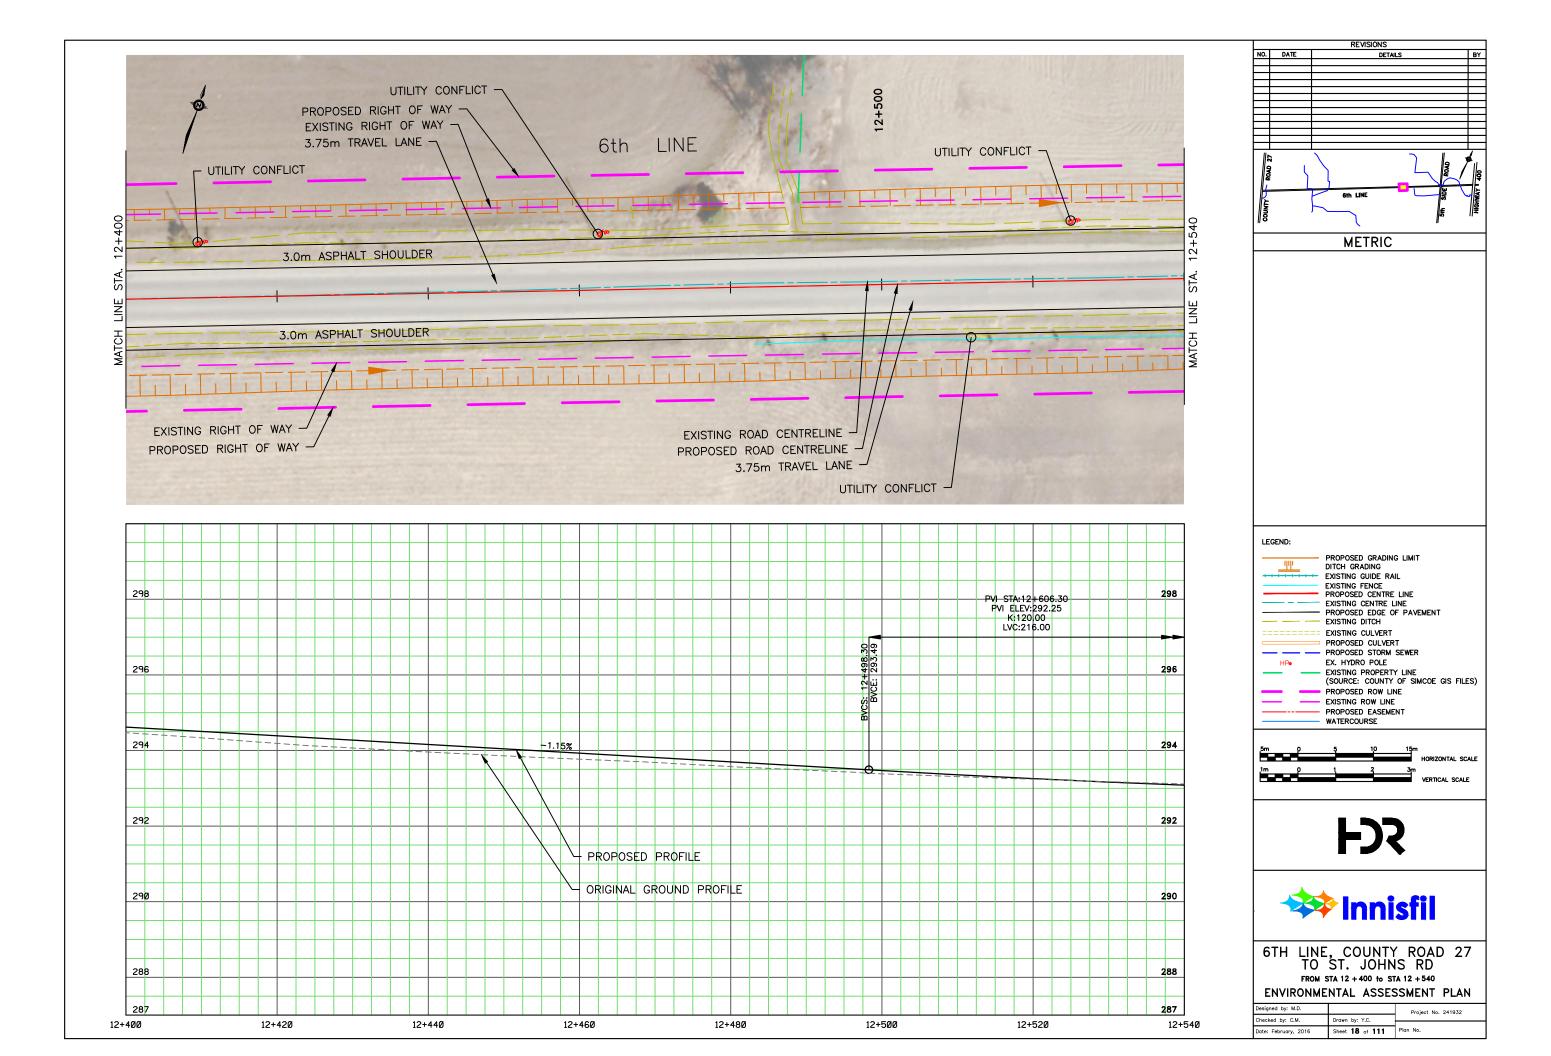

## APPENDIX N: CONCEPTUAL DESIGN PLATES

REVISIONS NO. DATE DETAILS BY METRIC LEGEND: PROPOSED GRADING LIMIT DITCH GRADING
EXISTING GUIDE RAIL
EXISTING FENCE
PROPOSED CENTRE LINE
EXISTING CENTRE LINE
PROPOSED EDGE OF PAVEMENT
EVISTING OITCH <u>\_\_\_\_\_</u> ---- EXISTING DITCH EXISTING CULVERT PROPOSED CULVERT EX. HYDRO POLE HPo - EXISTING PROPERTY LINE (SOURCE: COUNTY OF SIMCOE GIS FILES) PROPOSED ROW LINE EXISTING ROW LINE PROPOSED EASEMENT WATERCOURSE 5m () HORIZONTAL SCALE - Č 3m VERTICAL SCALE 1m p 1 **F** 🗱 Innisfil 6TH LINE, COUNTY ROAD 27 TO ST. JOHNS RD FROM STA 16 + 040 to STA 16 + 180 ENVIRONMENTAL ASSESSMENT PLAN Designed by: M.D. Project No. 241932 Checked by: C.M. Drawn by: Y.C. Date: February, 2016 Sheet 44 of 111 Plan No.