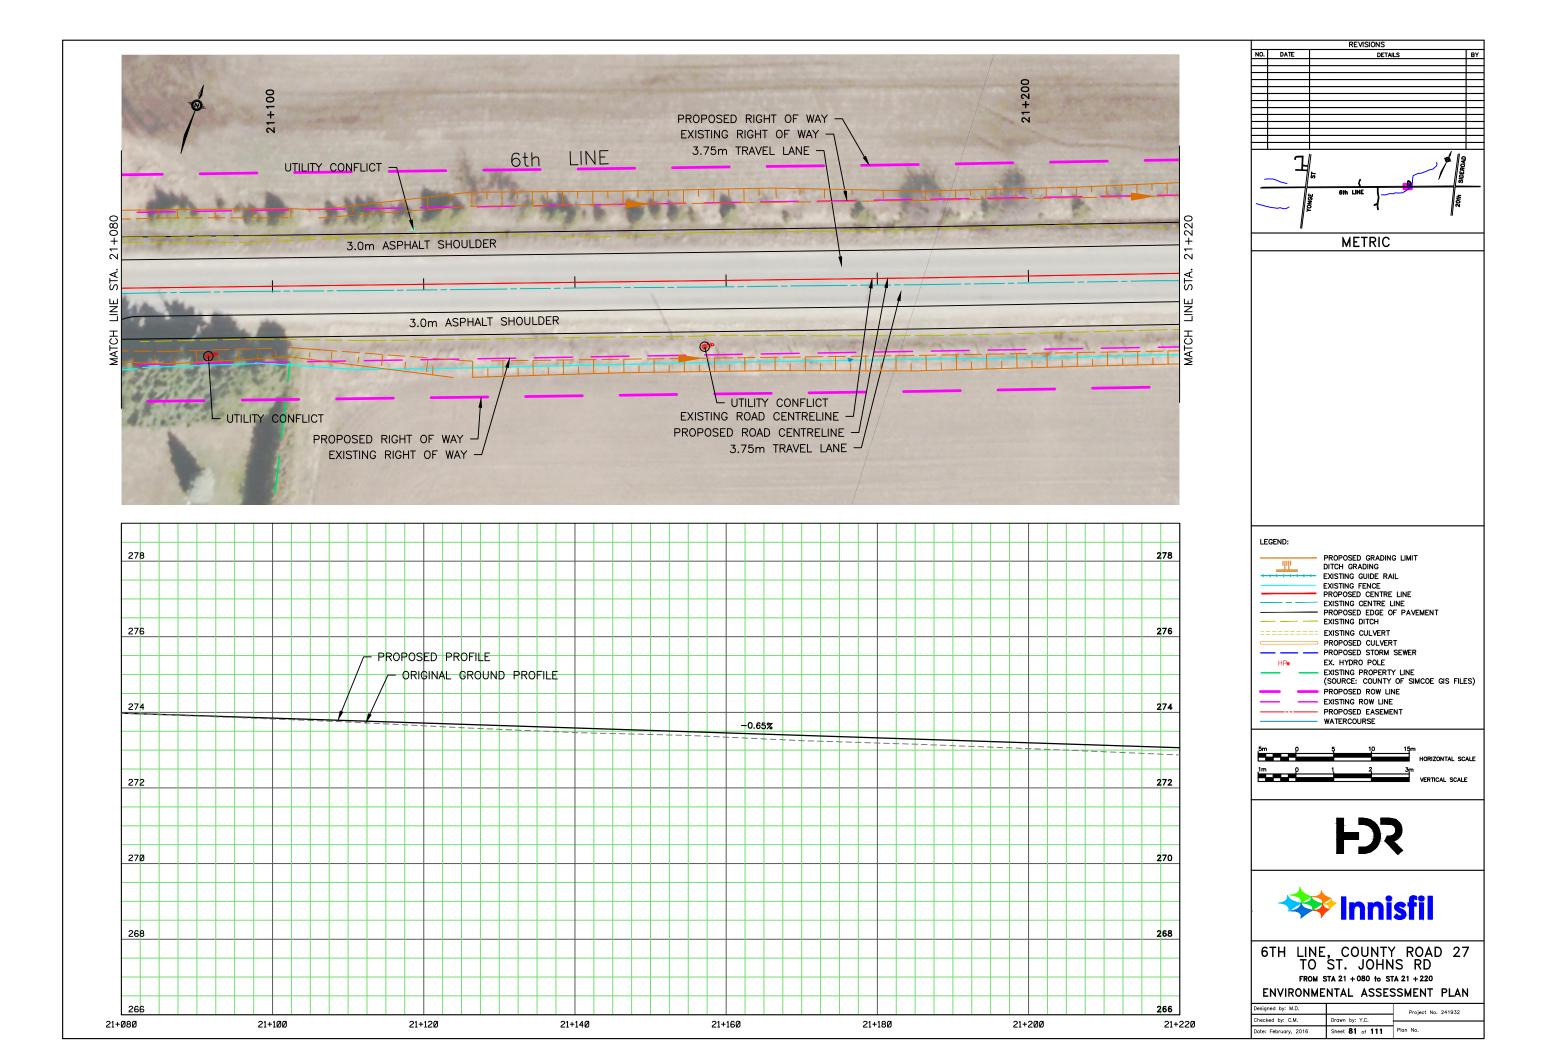

## APPENDIX N: CONCEPTUAL DESIGN PLATES

REVISIONS NO. DATE DETAILS BY METRIC LEGEND: PROPOSED GRADING LIMIT DITCH GRADING
EXISTING GUIDE RAIL
EXISTING FENCE
PROPOSED CENTRE LINE
EXISTING CENTRE LINE
PROPOSED EDGE OF PAVEMENT
EVISTING OITCH <u>\_\_\_\_\_</u> ---- EXISTING DITCH EXISTING CULVERT PROPOSED CULVERT EX. HYDRO POLE HPo - EXISTING PROPERTY LINE (SOURCE: COUNTY OF SIMCOE GIS FILES) PROPOSED ROW LINE EXISTING ROW LINE PROPOSED EASEMENT WATERCOURSE 5m () HORIZONTAL SCALE - Č 3m VERTICAL SCALE 1m p 1 **F** 🗱 Innisfil 6TH LINE, COUNTY ROAD 27 TO ST. JOHNS RD FROM STA 16 + 040 to STA 16 + 180 ENVIRONMENTAL ASSESSMENT PLAN Designed by: M.D. Project No. 241932 Checked by: C.M. Drawn by: Y.C. Date: February, 2016 Sheet 44 of 111 Plan No.