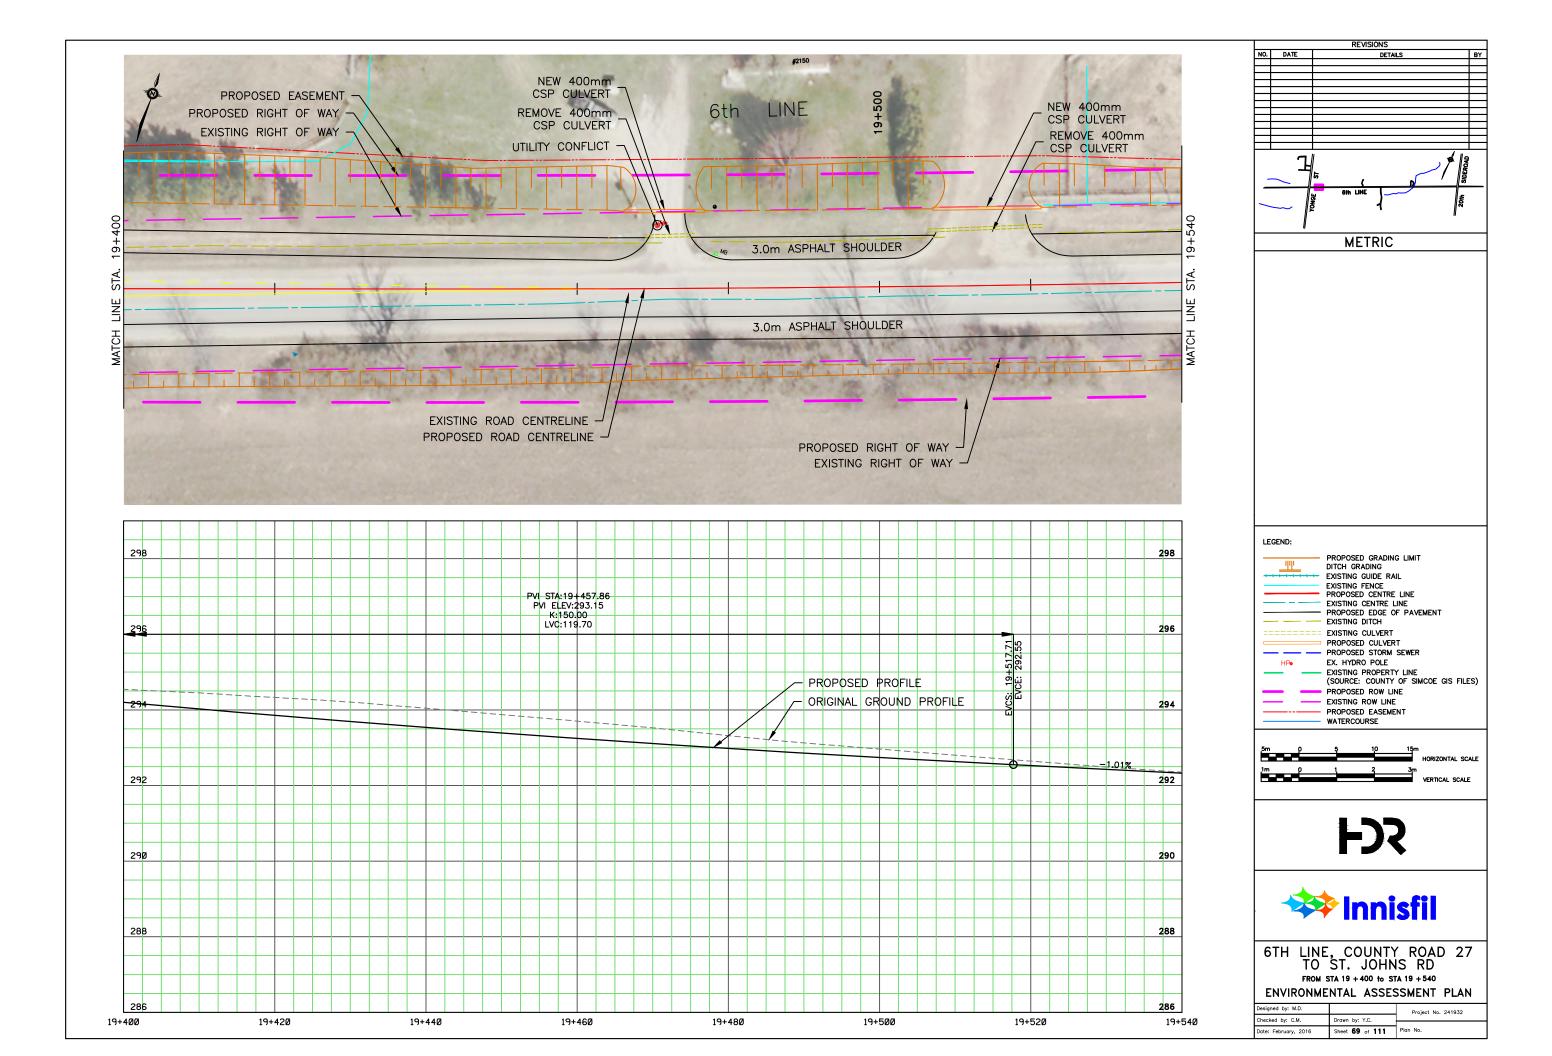

## APPENDIX N: CONCEPTUAL DESIGN PLATES

REVISIONS NO. DATE DETAILS BY METRIC LEGEND: PROPOSED GRADING LIMIT DITCH GRADING
EXISTING GUIDE RAIL
EXISTING FENCE
PROPOSED CENTRE LINE
EXISTING CENTRE LINE
PROPOSED EDGE OF PAVEMENT
EVISTING OITCH <u>\_\_\_\_\_</u> ---- EXISTING DITCH EXISTING CULVERT PROPOSED CULVERT EX. HYDRO POLE HPo - EXISTING PROPERTY LINE (SOURCE: COUNTY OF SIMCOE GIS FILES) PROPOSED ROW LINE EXISTING ROW LINE PROPOSED EASEMENT WATERCOURSE 5m () HORIZONTAL SCALE - Č 3m VERTICAL SCALE 1m p 1 **F** 🗱 Innisfil 6TH LINE, COUNTY ROAD 27 TO ST. JOHNS RD FROM STA 16 + 040 to STA 16 + 180 ENVIRONMENTAL ASSESSMENT PLAN Designed by: M.D. Project No. 241932 Checked by: C.M. Drawn by: Y.C. Date: February, 2016 Sheet 44 of 111 Plan No.