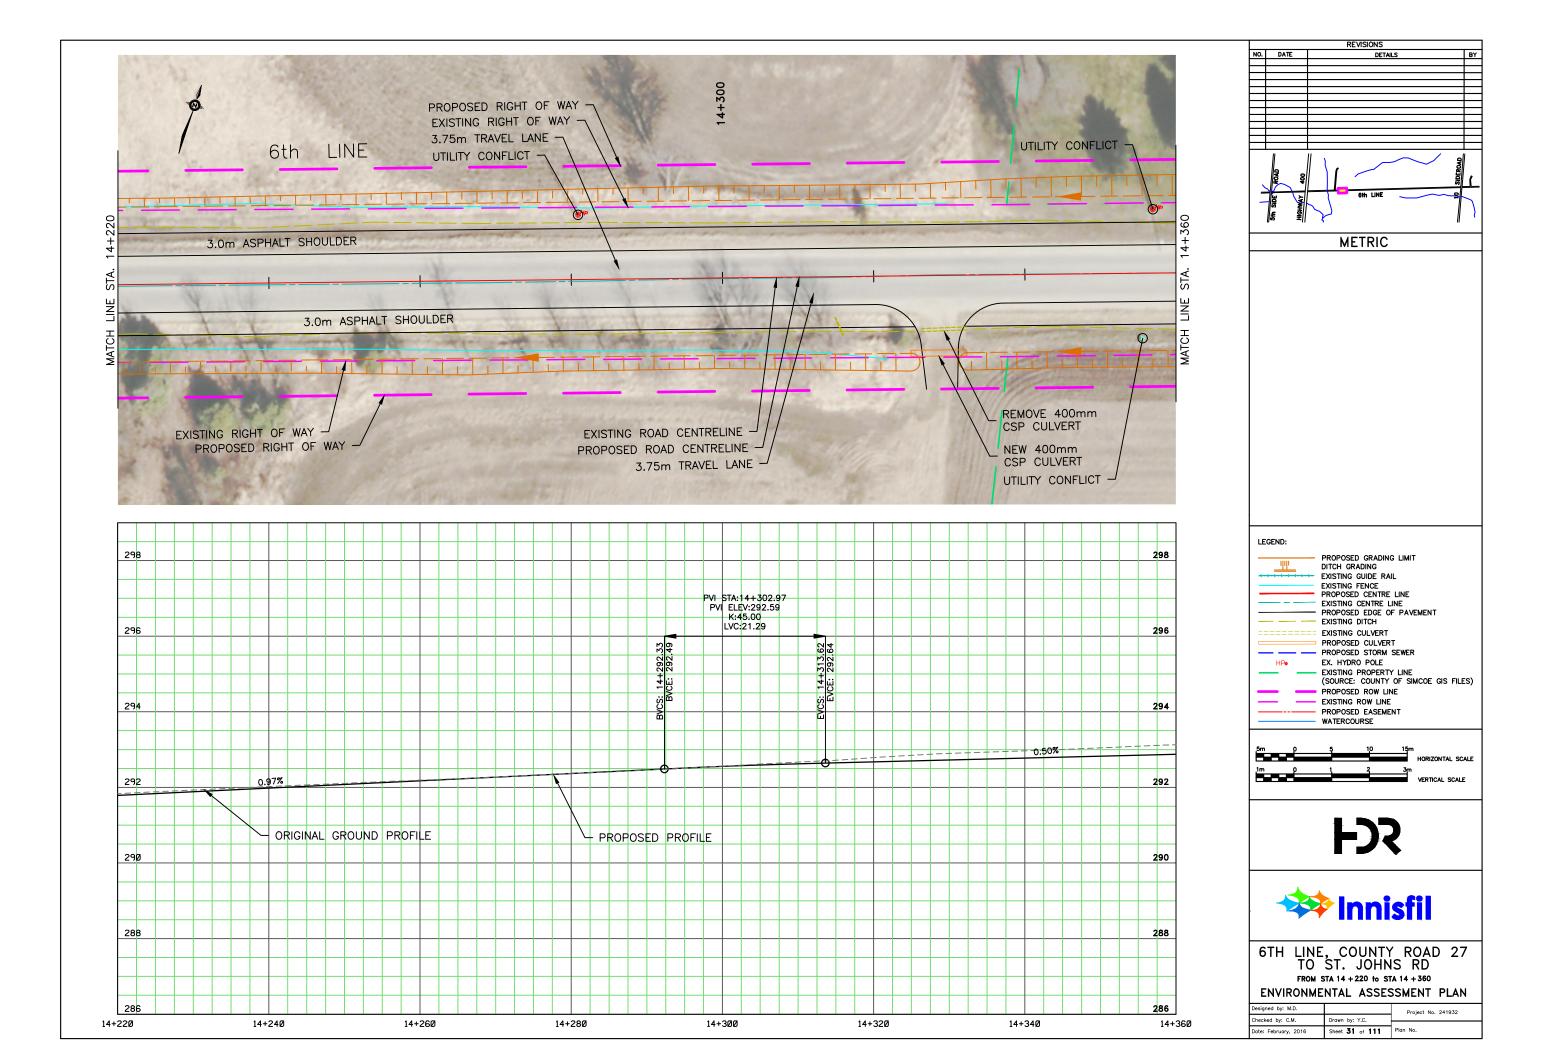

## APPENDIX N: CONCEPTUAL DESIGN PLATES

REVISIONS NO. DATE DETAILS BY METRIC LEGEND: PROPOSED GRADING LIMIT DITCH GRADING
EXISTING GUIDE RAIL
EXISTING FENCE
PROPOSED CENTRE LINE
EXISTING CENTRE LINE
PROPOSED EDGE OF PAVEMENT
EVISTING OITCH <u>\_\_\_\_\_</u> ---- EXISTING DITCH EXISTING CULVERT PROPOSED CULVERT EX. HYDRO POLE HPo - EXISTING PROPERTY LINE (SOURCE: COUNTY OF SIMCOE GIS FILES) PROPOSED ROW LINE EXISTING ROW LINE PROPOSED EASEMENT WATERCOURSE 5m () HORIZONTAL SCALE - Č 3m VERTICAL SCALE 1m p 1 **F** 🗱 Innisfil 6TH LINE, COUNTY ROAD 27 TO ST. JOHNS RD FROM STA 16 + 040 to STA 16 + 180 ENVIRONMENTAL ASSESSMENT PLAN Designed by: M.D. Project No. 241932 Checked by: C.M. Drawn by: Y.C. Date: February, 2016 Sheet 44 of 111 Plan No.