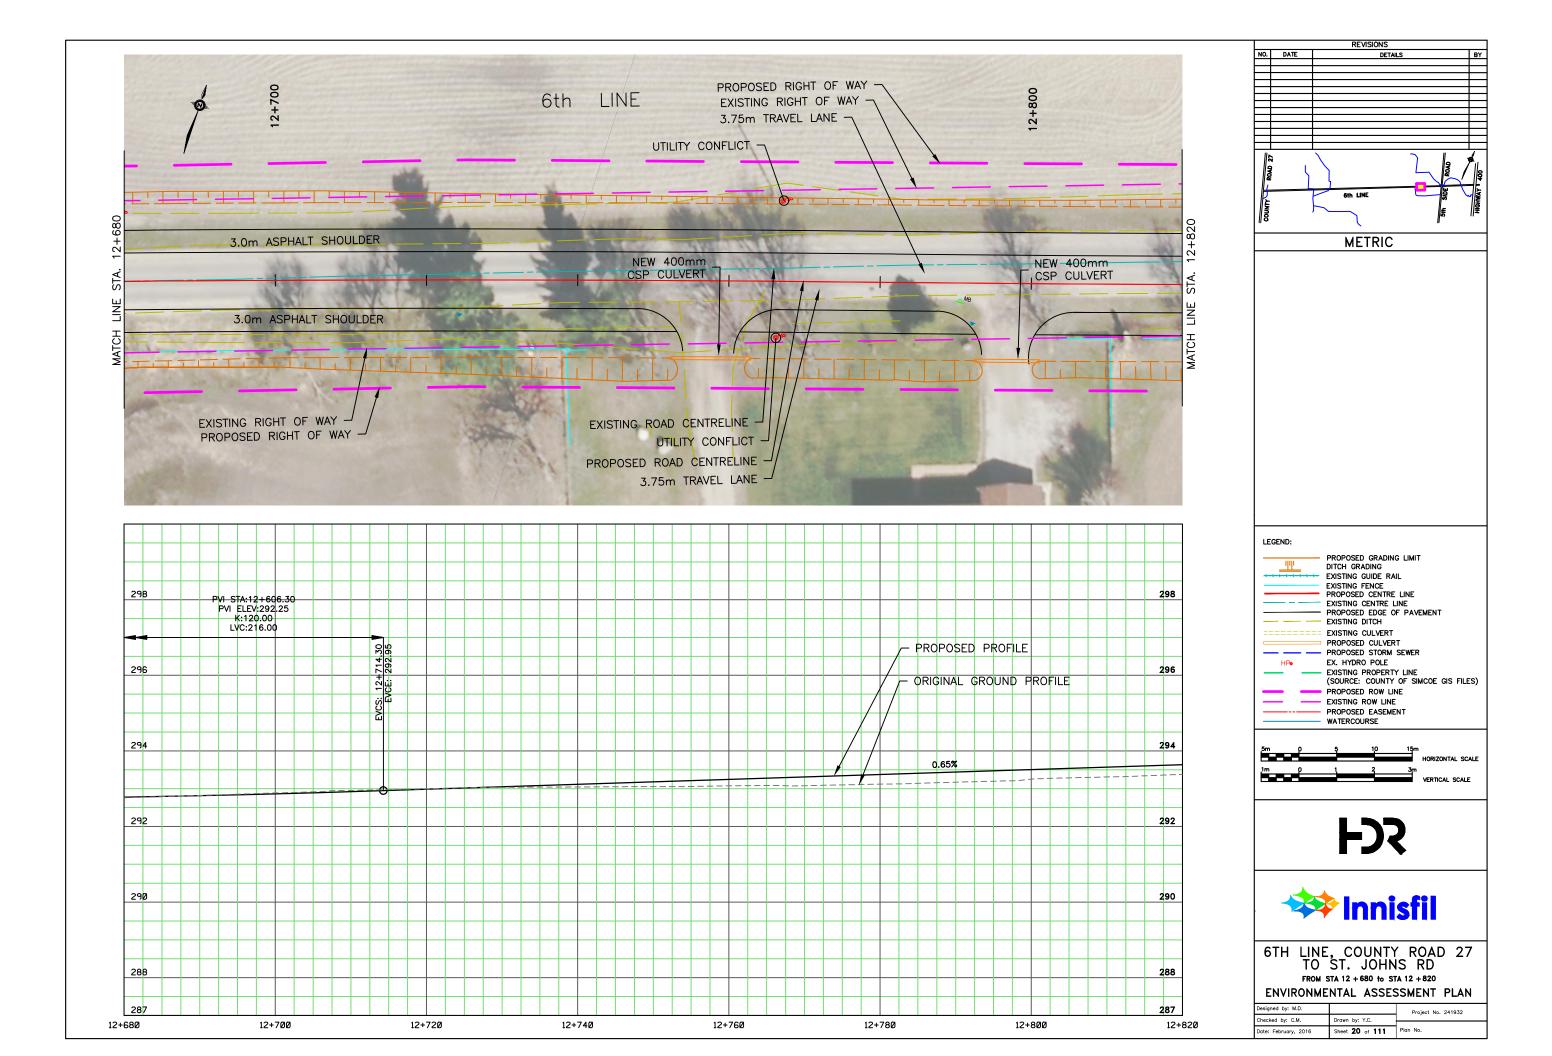

## APPENDIX N: CONCEPTUAL DESIGN PLATES

REVISIONS NO. DATE DETAILS BY METRIC LEGEND: PROPOSED GRADING LIMIT DITCH GRADING
EXISTING GUIDE RAIL
EXISTING FENCE
PROPOSED CENTRE LINE
EXISTING CENTRE LINE
PROPOSED EDGE OF PAVEMENT
EVISTING OITCH <u>\_\_\_\_\_</u> ---- EXISTING DITCH EXISTING CULVERT PROPOSED CULVERT EX. HYDRO POLE HPo - EXISTING PROPERTY LINE (SOURCE: COUNTY OF SIMCOE GIS FILES) PROPOSED ROW LINE EXISTING ROW LINE PROPOSED EASEMENT WATERCOURSE 5m () HORIZONTAL SCALE - Č 3m VERTICAL SCALE 1m p 1 **F** 🗱 Innisfil 6TH LINE, COUNTY ROAD 27 TO ST. JOHNS RD FROM STA 16 + 040 to STA 16 + 180 ENVIRONMENTAL ASSESSMENT PLAN Designed by: M.D. Project No. 241932 Checked by: C.M. Drawn by: Y.C. Date: February, 2016 Sheet 44 of 111 Plan No.