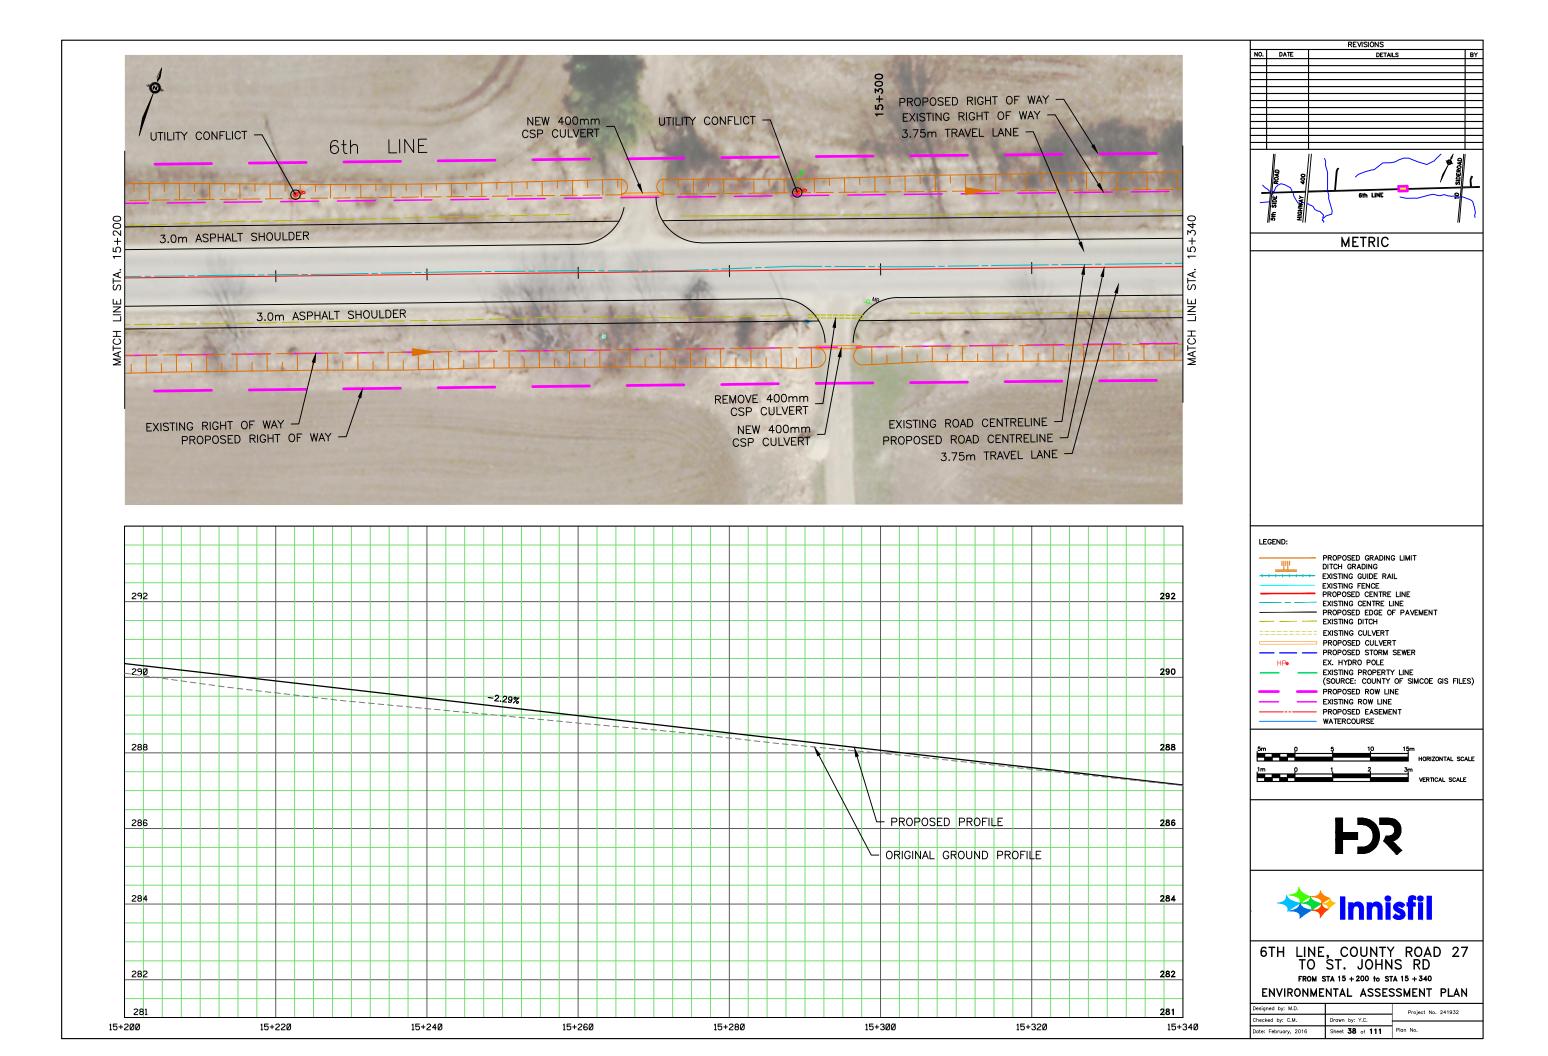

## APPENDIX N: CONCEPTUAL DESIGN PLATES

REVISIONS NO. DATE DETAILS BY METRIC LEGEND: PROPOSED GRADING LIMIT DITCH GRADING
EXISTING GUIDE RAIL
EXISTING FENCE
PROPOSED CENTRE LINE
EXISTING CENTRE LINE
PROPOSED EDGE OF PAVEMENT
EVISTING OITCH <u>\_\_\_\_\_</u> ---- EXISTING DITCH EXISTING CULVERT PROPOSED CULVERT EX. HYDRO POLE HPo - EXISTING PROPERTY LINE (SOURCE: COUNTY OF SIMCOE GIS FILES) PROPOSED ROW LINE EXISTING ROW LINE PROPOSED EASEMENT WATERCOURSE 5m () HORIZONTAL SCALE - Č 3m VERTICAL SCALE 1m p 1 **F** 🗱 Innisfil 6TH LINE, COUNTY ROAD 27 TO ST. JOHNS RD FROM STA 16 + 040 to STA 16 + 180 ENVIRONMENTAL ASSESSMENT PLAN Designed by: M.D. Project No. 241932 Checked by: C.M. Drawn by: Y.C. Date: February, 2016 Sheet 44 of 111 Plan No.