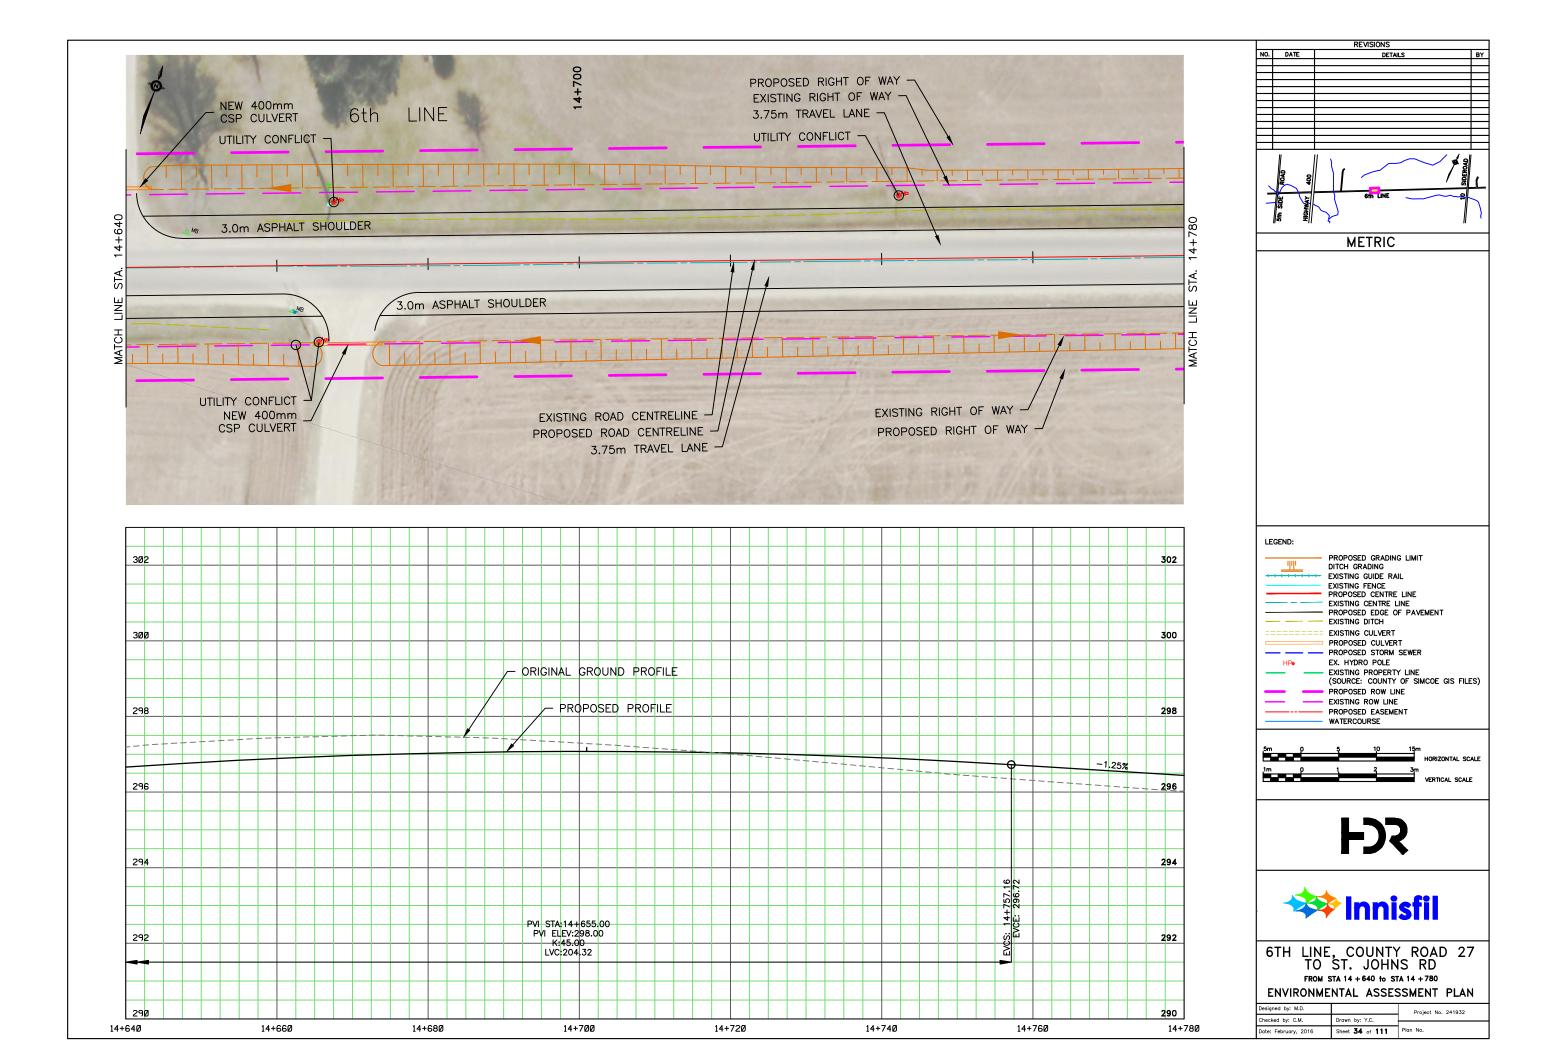

## APPENDIX N: CONCEPTUAL DESIGN PLATES

REVISIONS NO. DATE DETAILS BY METRIC LEGEND: PROPOSED GRADING LIMIT DITCH GRADING
EXISTING GUIDE RAIL
EXISTING FENCE
PROPOSED CENTRE LINE
EXISTING CENTRE LINE
PROPOSED EDGE OF PAVEMENT
EVISTING OITCH <u>\_\_\_\_\_</u> ---- EXISTING DITCH EXISTING CULVERT PROPOSED CULVERT EX. HYDRO POLE HPo - EXISTING PROPERTY LINE (SOURCE: COUNTY OF SIMCOE GIS FILES) PROPOSED ROW LINE EXISTING ROW LINE PROPOSED EASEMENT WATERCOURSE 5m () HORIZONTAL SCALE - Č 3m VERTICAL SCALE 1m p 1 **F** 🗱 Innisfil 6TH LINE, COUNTY ROAD 27 TO ST. JOHNS RD FROM STA 16 + 040 to STA 16 + 180 ENVIRONMENTAL ASSESSMENT PLAN Designed by: M.D. Project No. 241932 Checked by: C.M. Drawn by: Y.C. Date: February, 2016 Sheet 44 of 111 Plan No.