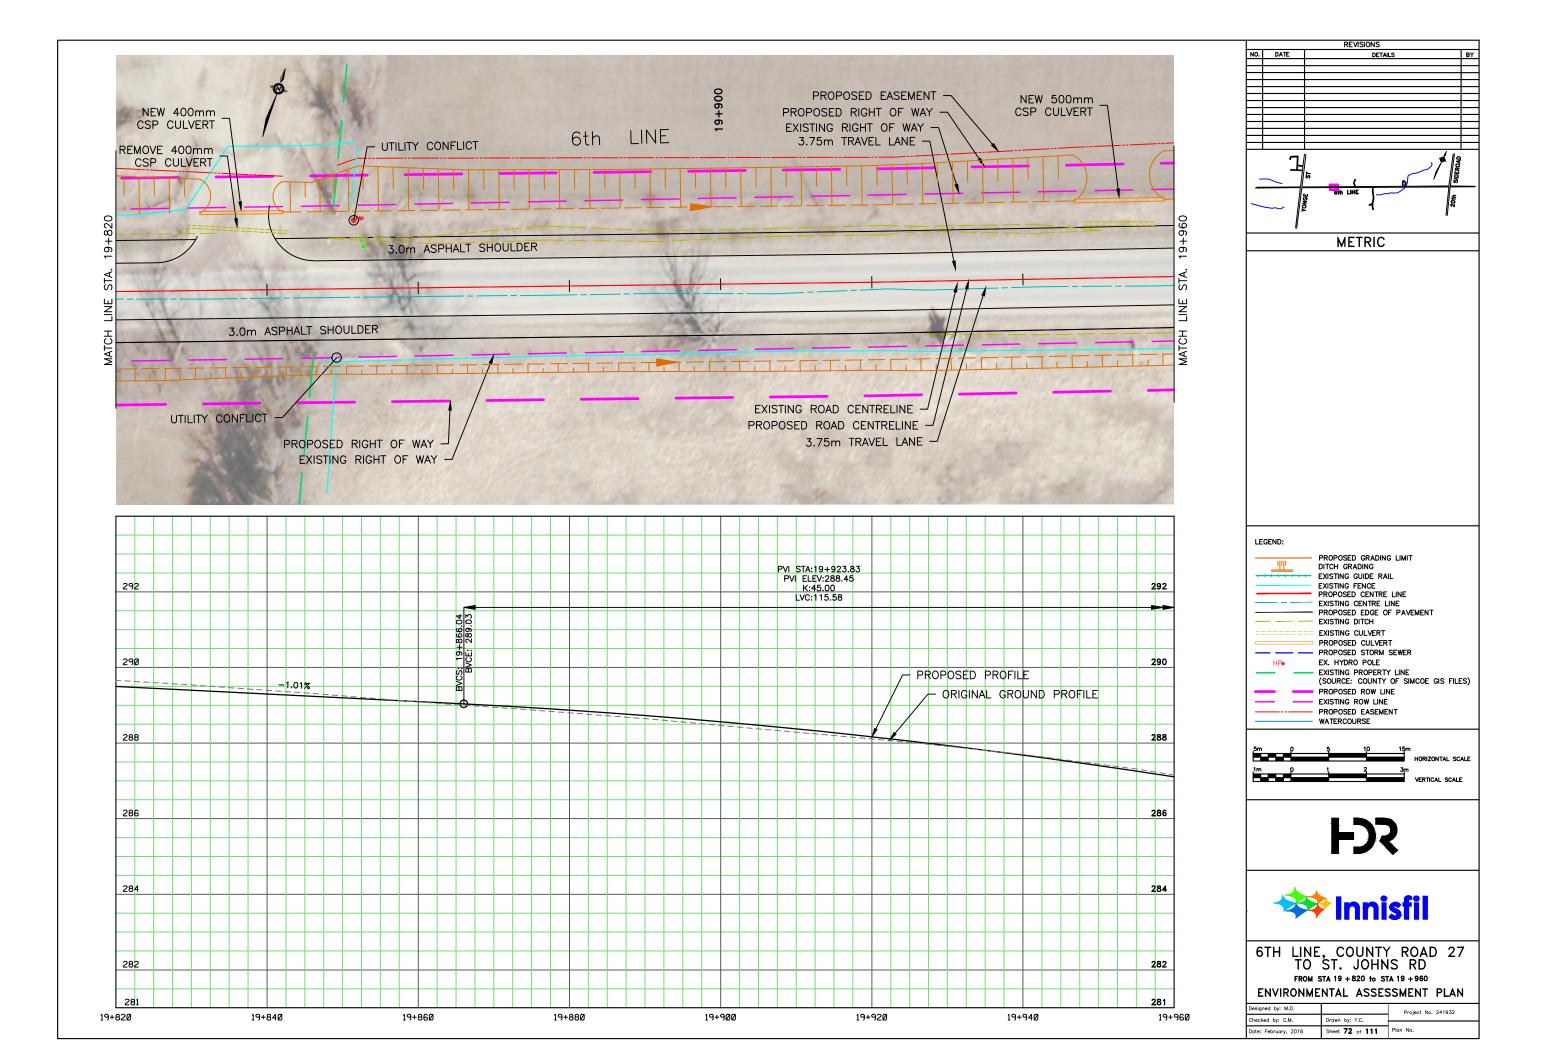

## APPENDIX N: CONCEPTUAL DESIGN PLATES

REVISIONS NO. DATE DETAILS BY METRIC LEGEND: PROPOSED GRADING LIMIT DITCH GRADING
EXISTING GUIDE RAIL
EXISTING FENCE
PROPOSED CENTRE LINE
EXISTING CENTRE LINE
PROPOSED EDGE OF PAVEMENT
EVISTING OITCH <u>\_\_\_\_\_</u> ---- EXISTING DITCH EXISTING CULVERT PROPOSED CULVERT EX. HYDRO POLE HPo - EXISTING PROPERTY LINE (SOURCE: COUNTY OF SIMCOE GIS FILES) PROPOSED ROW LINE EXISTING ROW LINE PROPOSED EASEMENT WATERCOURSE 5m () HORIZONTAL SCALE - Č 3m VERTICAL SCALE 1m p 1 **F** 🗱 Innisfil 6TH LINE, COUNTY ROAD 27 TO ST. JOHNS RD FROM STA 16 + 040 to STA 16 + 180 ENVIRONMENTAL ASSESSMENT PLAN Designed by: M.D. Project No. 241932 Checked by: C.M. Drawn by: Y.C. Date: February, 2016 Sheet 44 of 111 Plan No.