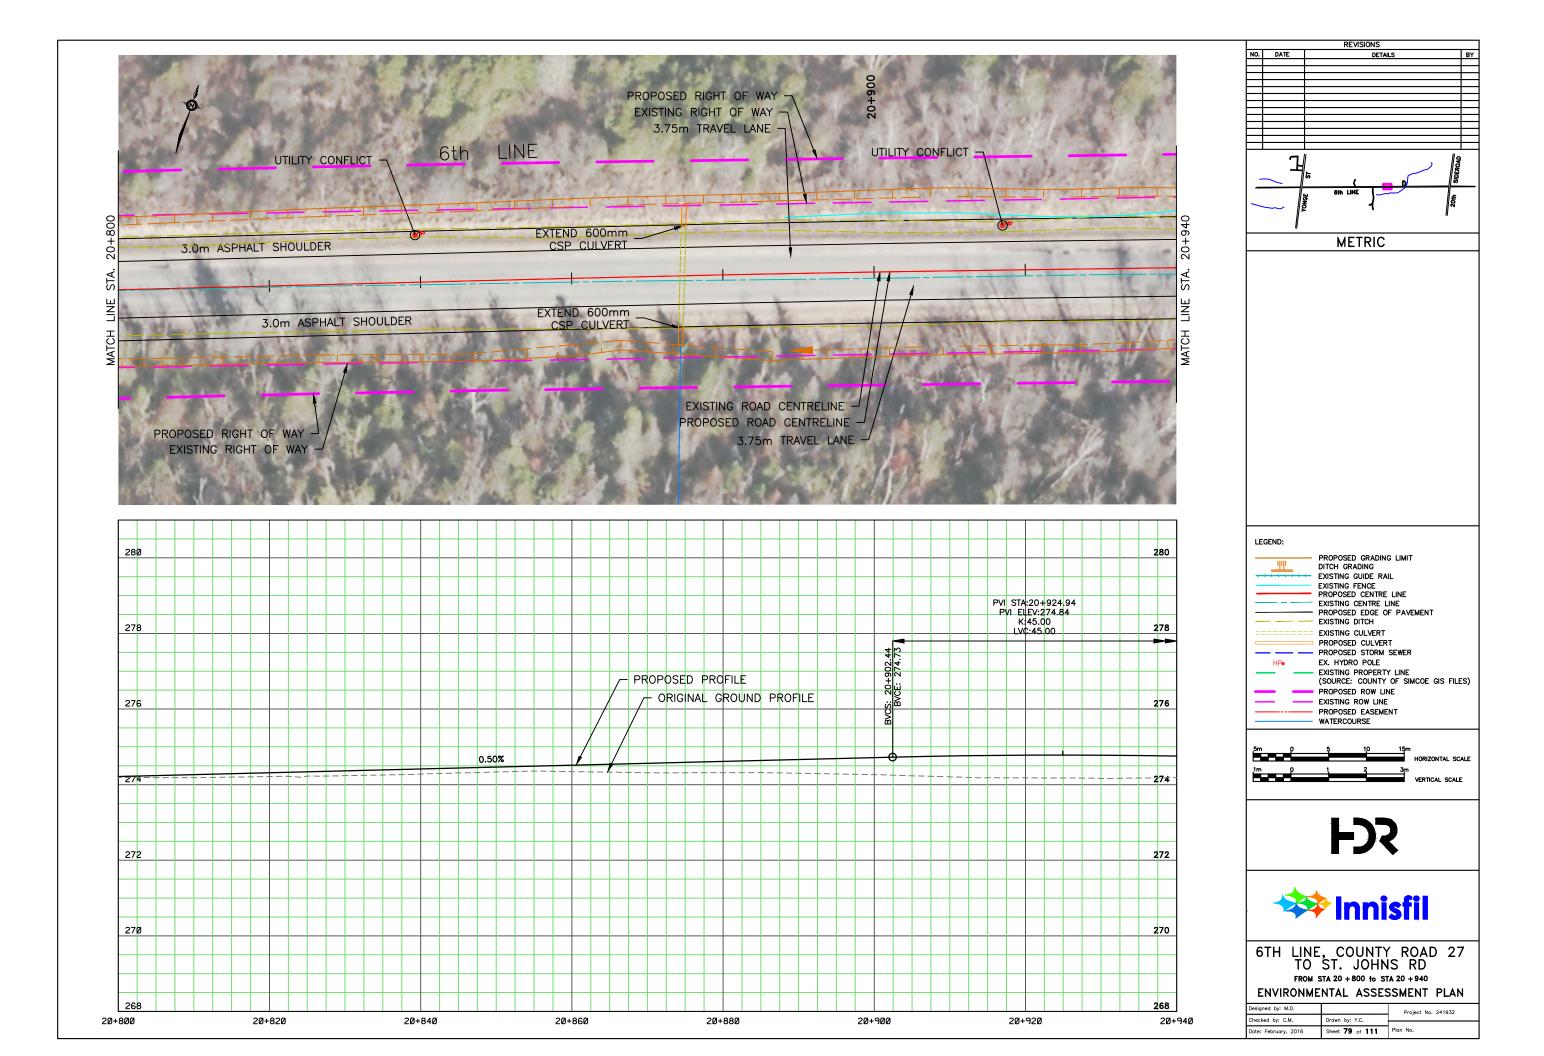

## APPENDIX N: CONCEPTUAL DESIGN PLATES

REVISIONS NO. DATE DETAILS BY METRIC LEGEND: PROPOSED GRADING LIMIT DITCH GRADING
EXISTING GUIDE RAIL
EXISTING FENCE
PROPOSED CENTRE LINE
EXISTING CENTRE LINE
PROPOSED EDGE OF PAVEMENT
EVISTING OITCH <u>\_\_\_\_\_</u> ---- EXISTING DITCH EXISTING CULVERT PROPOSED CULVERT EX. HYDRO POLE HPo - EXISTING PROPERTY LINE (SOURCE: COUNTY OF SIMCOE GIS FILES) PROPOSED ROW LINE EXISTING ROW LINE PROPOSED EASEMENT WATERCOURSE 5m () HORIZONTAL SCALE - Č 3m VERTICAL SCALE 1m p 1 **F** 🗱 Innisfil 6TH LINE, COUNTY ROAD 27 TO ST. JOHNS RD FROM STA 16 + 040 to STA 16 + 180 ENVIRONMENTAL ASSESSMENT PLAN Designed by: M.D. Project No. 241932 Checked by: C.M. Drawn by: Y.C. Date: February, 2016 Sheet 44 of 111 Plan No.