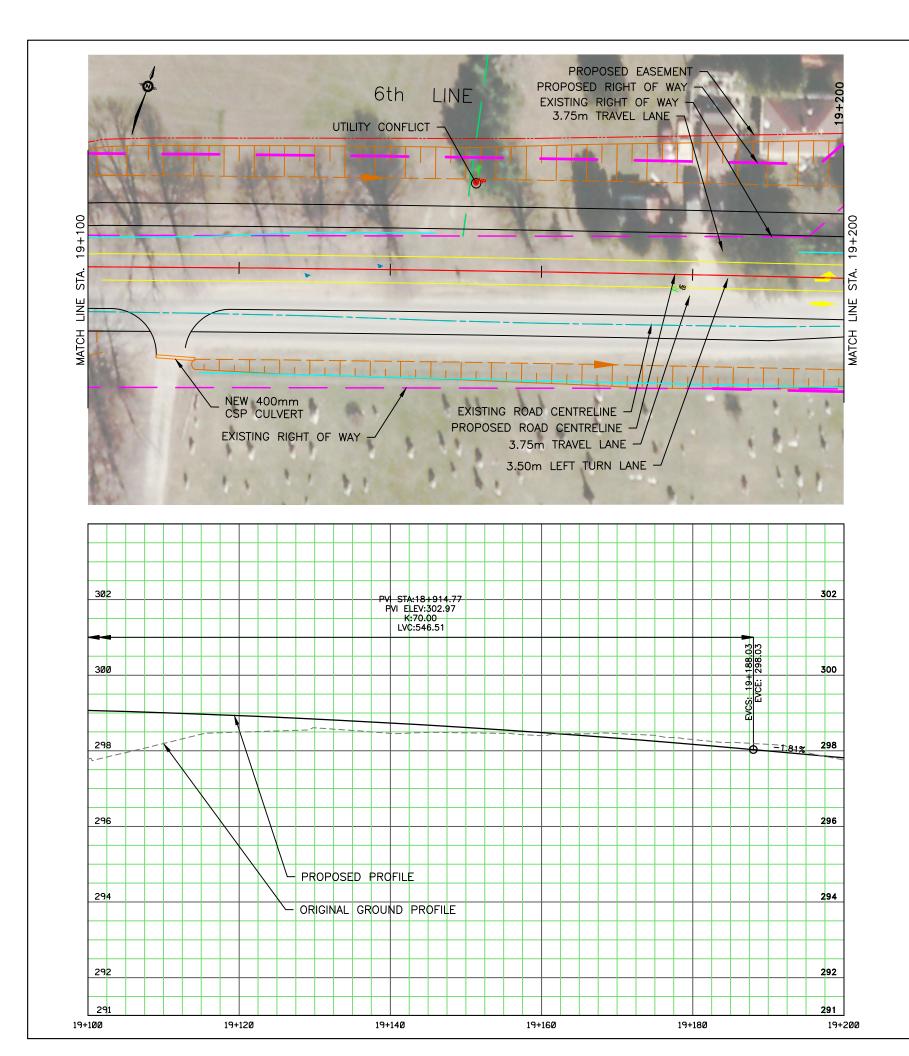

## APPENDIX N: CONCEPTUAL DESIGN PLATES

REVISIONS NO. DATE DETAILS BY METRIC LEGEND: PROPOSED GRADING LIMIT DITCH GRADING
EXISTING GUIDE RAIL
EXISTING FENCE
PROPOSED CENTRE LINE
EXISTING CENTRE LINE
PROPOSED EDGE OF PAVEMENT
EVISTING OITCH <u>\_\_\_\_\_</u> ---- EXISTING DITCH EXISTING CULVERT PROPOSED CULVERT EX. HYDRO POLE HPo - EXISTING PROPERTY LINE (SOURCE: COUNTY OF SIMCOE GIS FILES) PROPOSED ROW LINE EXISTING ROW LINE PROPOSED EASEMENT WATERCOURSE 5m () HORIZONTAL SCALE - Č 3m VERTICAL SCALE 1m p 1 **F** 🗱 Innisfil 6TH LINE, COUNTY ROAD 27 TO ST. JOHNS RD FROM STA 16 + 040 to STA 16 + 180 ENVIRONMENTAL ASSESSMENT PLAN Designed by: M.D. Project No. 241932 Checked by: C.M. Drawn by: Y.C. Date: February, 2016 Sheet 44 of 111 Plan No.