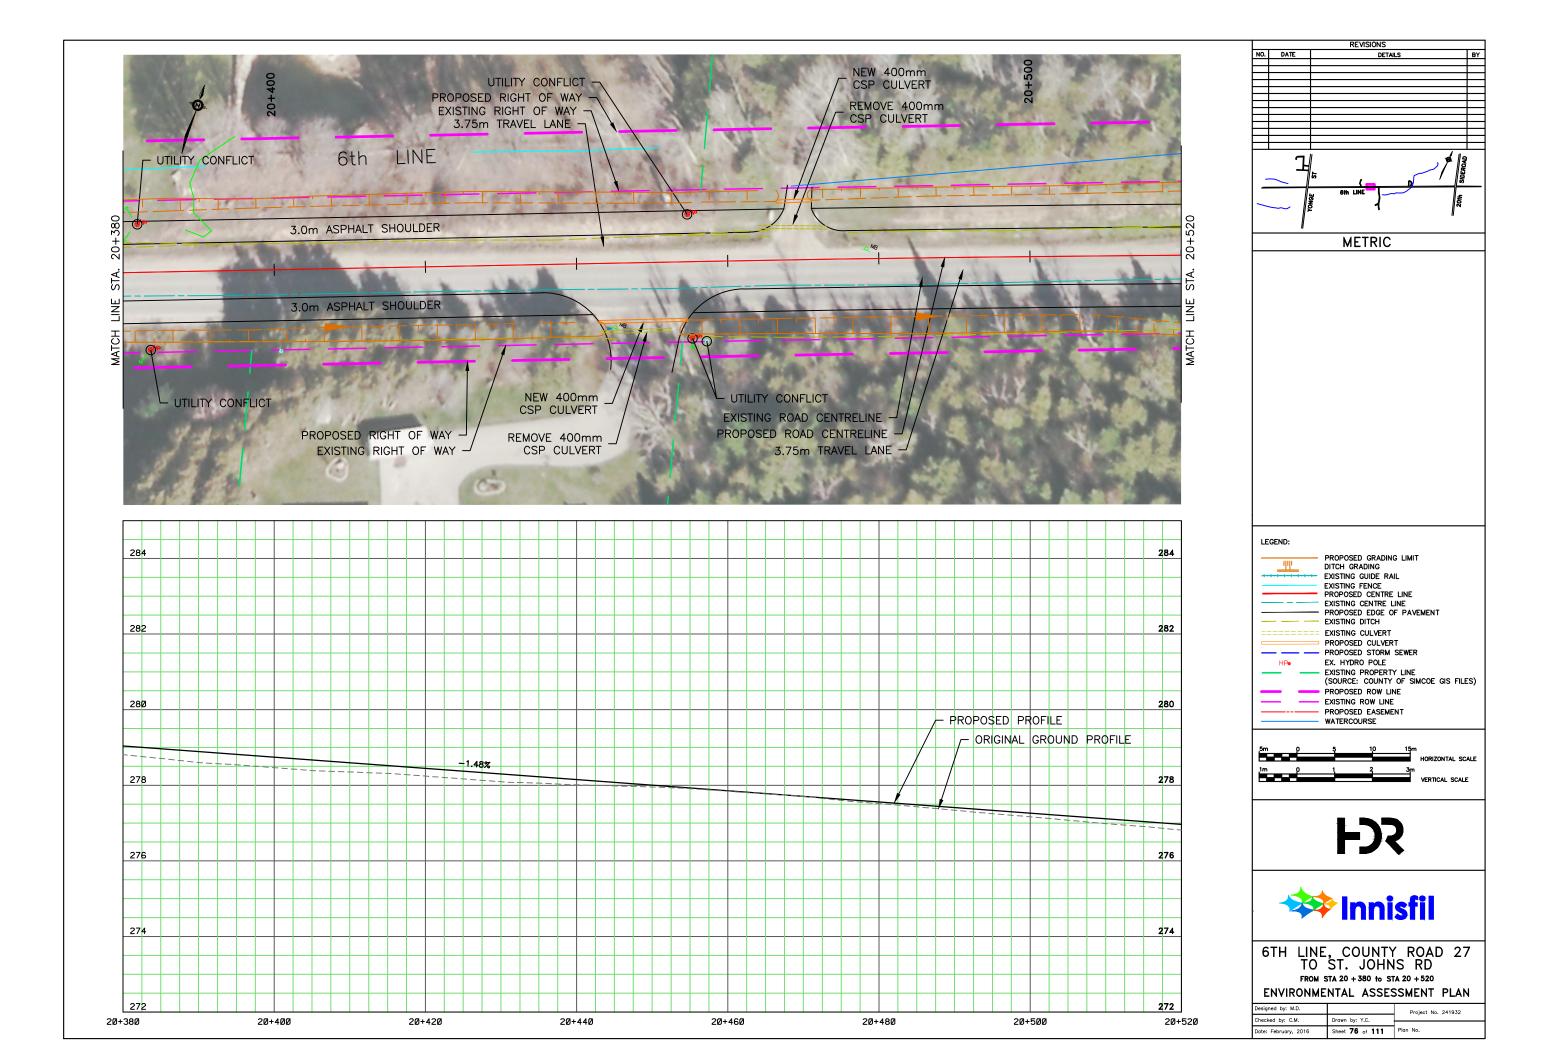

## APPENDIX N: CONCEPTUAL DESIGN PLATES

REVISIONS NO. DATE DETAILS BY METRIC LEGEND: PROPOSED GRADING LIMIT DITCH GRADING
EXISTING GUIDE RAIL
EXISTING FENCE
PROPOSED CENTRE LINE
EXISTING CENTRE LINE
PROPOSED EDGE OF PAVEMENT
EVISTING OITCH <u>\_\_\_\_\_</u> ---- EXISTING DITCH EXISTING CULVERT PROPOSED CULVERT EX. HYDRO POLE HPo - EXISTING PROPERTY LINE (SOURCE: COUNTY OF SIMCOE GIS FILES) PROPOSED ROW LINE EXISTING ROW LINE PROPOSED EASEMENT WATERCOURSE 5m () HORIZONTAL SCALE - Č 3m VERTICAL SCALE 1m p 1 **F** 🗱 Innisfil 6TH LINE, COUNTY ROAD 27 TO ST. JOHNS RD FROM STA 16 + 040 to STA 16 + 180 ENVIRONMENTAL ASSESSMENT PLAN Designed by: M.D. Project No. 241932 Checked by: C.M. Drawn by: Y.C. Date: February, 2016 Sheet 44 of 111 Plan No.