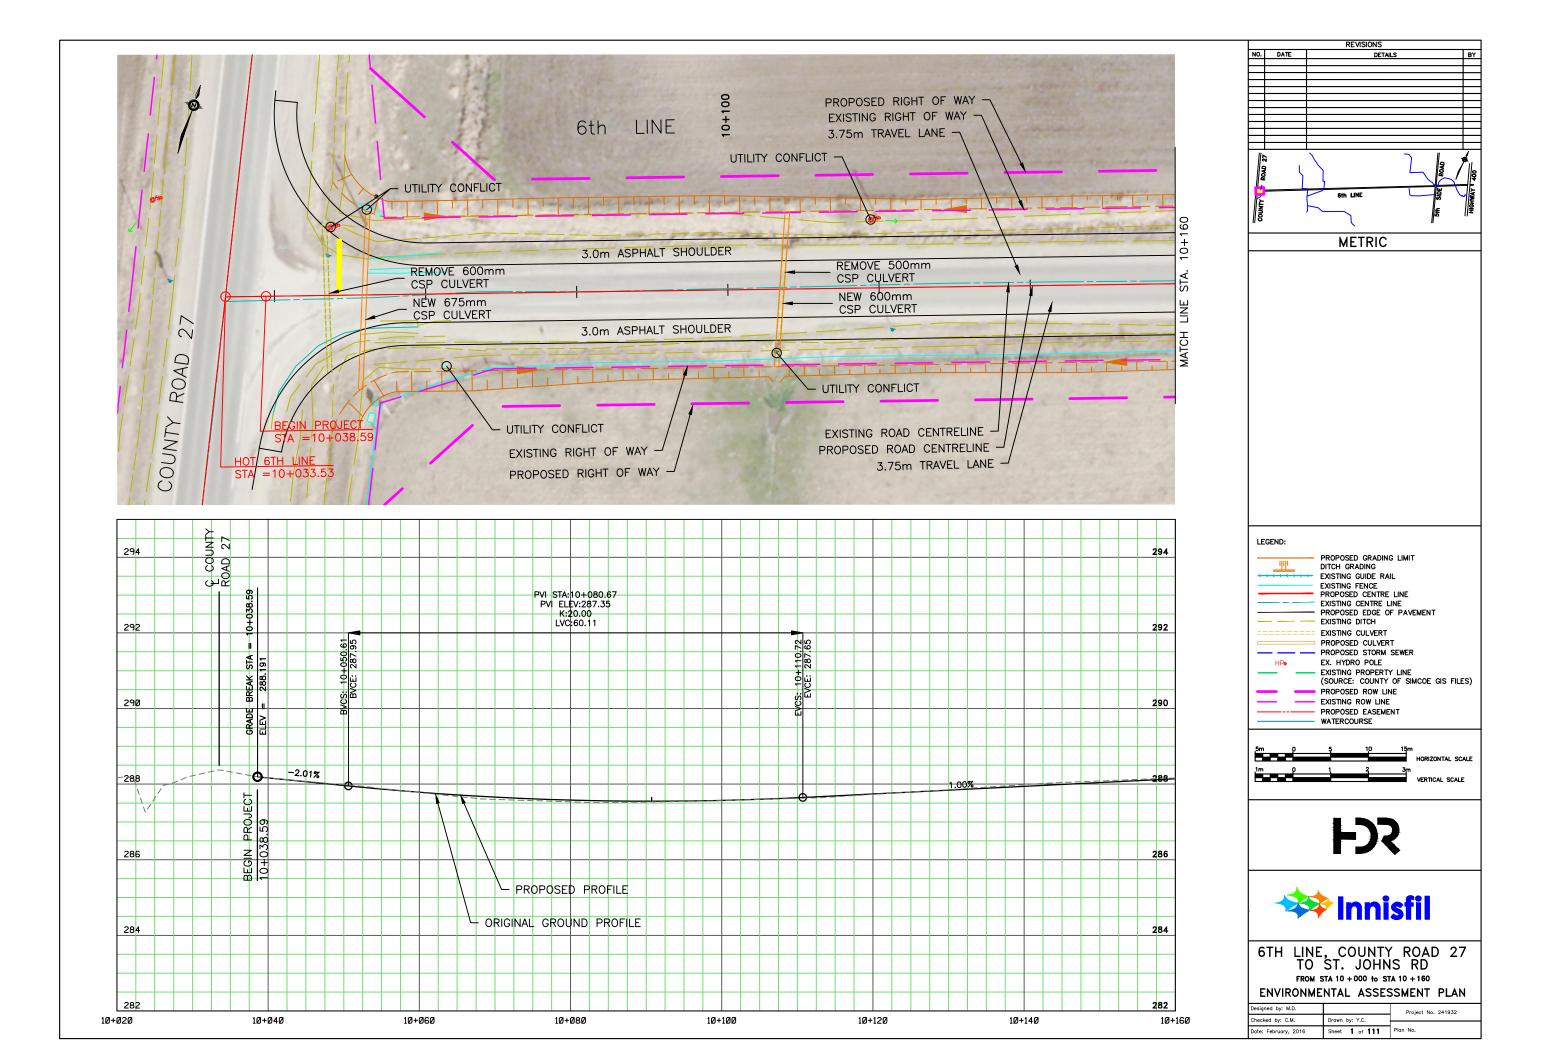

## APPENDIX N: CONCEPTUAL DESIGN PLATES

REVISIONS NO. DATE DETAILS BY METRIC LEGEND: PROPOSED GRADING LIMIT DITCH GRADING
EXISTING GUIDE RAIL
EXISTING FENCE
PROPOSED CENTRE LINE
EXISTING CENTRE LINE
PROPOSED EDGE OF PAVEMENT
EVISTING OITCH <u>\_\_\_\_\_</u> ---- EXISTING DITCH EXISTING CULVERT PROPOSED CULVERT EX. HYDRO POLE HPo - EXISTING PROPERTY LINE (SOURCE: COUNTY OF SIMCOE GIS FILES) PROPOSED ROW LINE EXISTING ROW LINE PROPOSED EASEMENT WATERCOURSE 5m () HORIZONTAL SCALE - Č 3m VERTICAL SCALE 1m p 1 **F** 🗱 Innisfil 6TH LINE, COUNTY ROAD 27 TO ST. JOHNS RD FROM STA 16 + 040 to STA 16 + 180 ENVIRONMENTAL ASSESSMENT PLAN Designed by: M.D. Project No. 241932 Checked by: C.M. Drawn by: Y.C. Date: February, 2016 Sheet 44 of 111 Plan No.