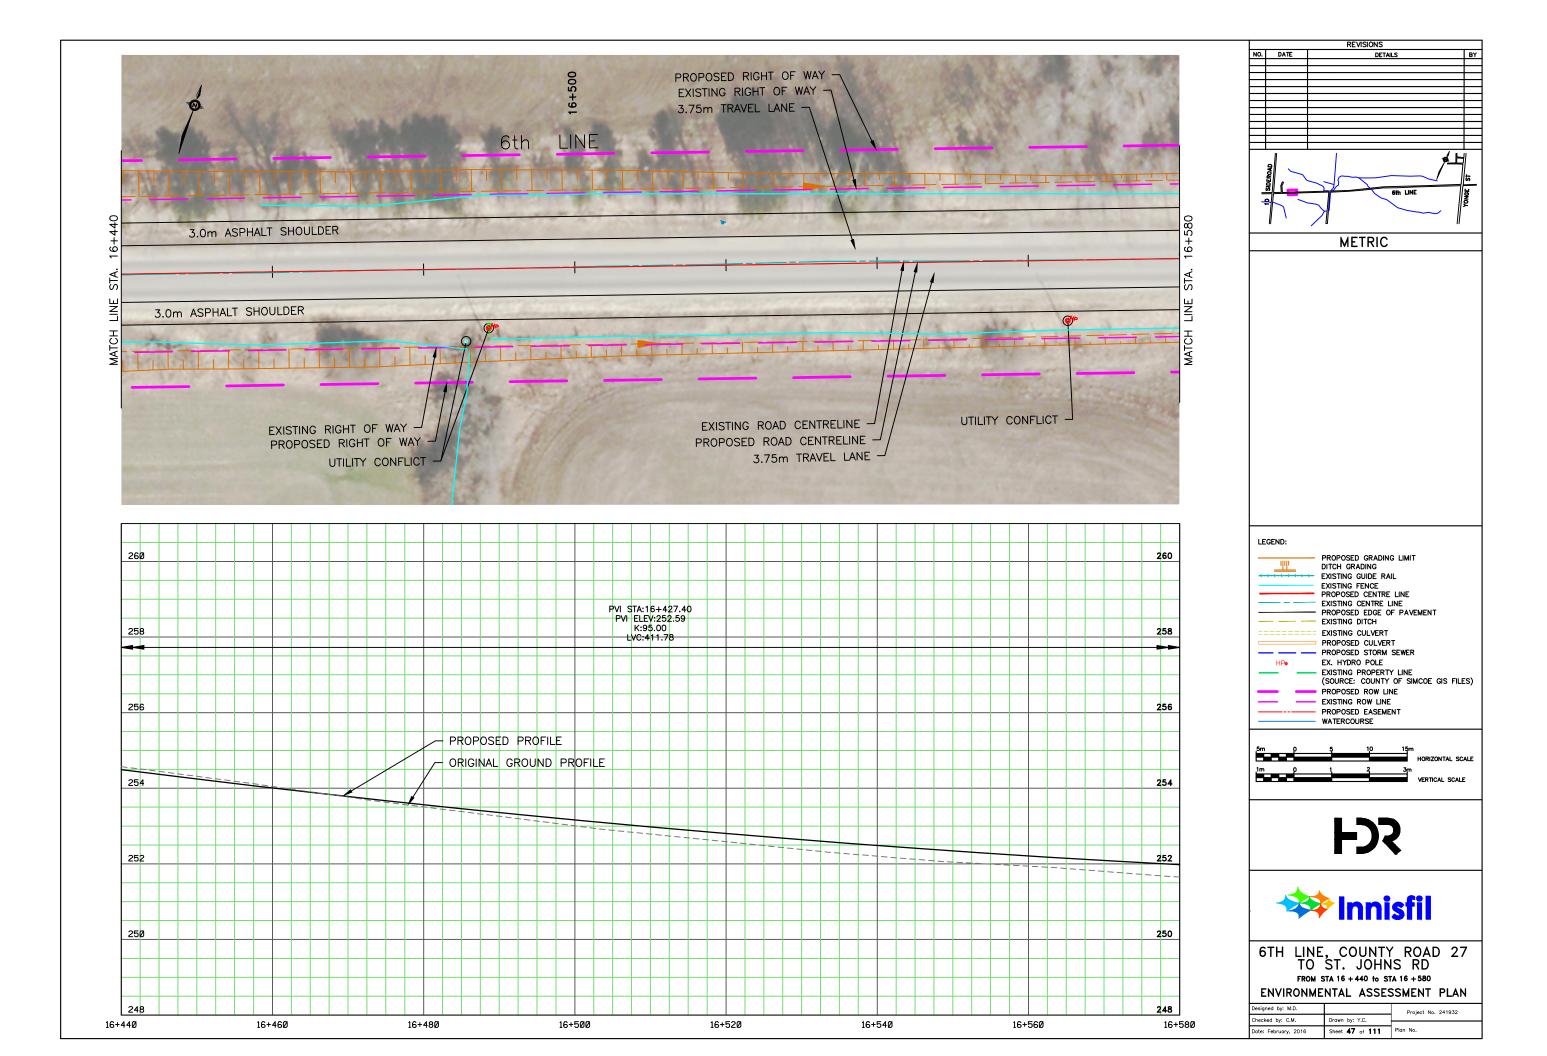

## APPENDIX N: CONCEPTUAL DESIGN PLATES

REVISIONS NO. DATE DETAILS BY METRIC LEGEND: PROPOSED GRADING LIMIT DITCH GRADING
EXISTING GUIDE RAIL
EXISTING FENCE
PROPOSED CENTRE LINE
EXISTING CENTRE LINE
PROPOSED EDGE OF PAVEMENT
EVISTING OITCH <u>\_\_\_\_\_</u> ---- EXISTING DITCH EXISTING CULVERT PROPOSED CULVERT EX. HYDRO POLE HPo - EXISTING PROPERTY LINE (SOURCE: COUNTY OF SIMCOE GIS FILES) PROPOSED ROW LINE EXISTING ROW LINE PROPOSED EASEMENT WATERCOURSE 5m () HORIZONTAL SCALE - Č 3m VERTICAL SCALE 1m p 1 **F** 🗱 Innisfil 6TH LINE, COUNTY ROAD 27 TO ST. JOHNS RD FROM STA 16 + 040 to STA 16 + 180 ENVIRONMENTAL ASSESSMENT PLAN Designed by: M.D. Project No. 241932 Checked by: C.M. Drawn by: Y.C. Date: February, 2016 Sheet 44 of 111 Plan No.