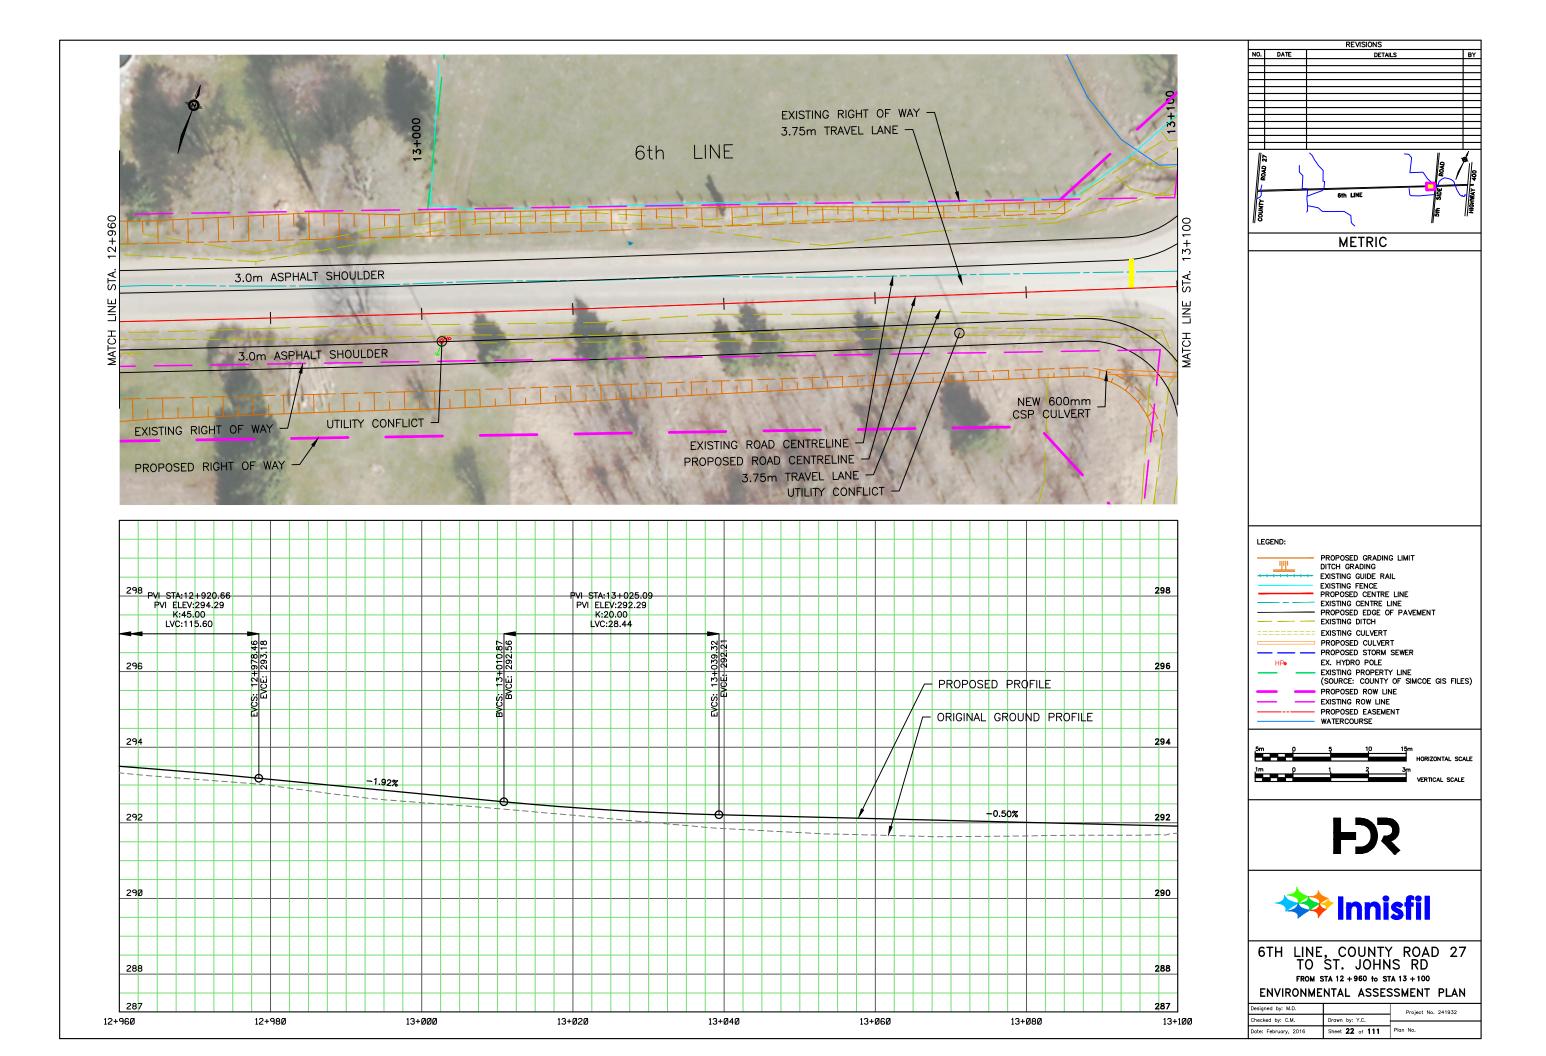

## APPENDIX N: CONCEPTUAL DESIGN PLATES

REVISIONS NO. DATE DETAILS BY METRIC LEGEND: PROPOSED GRADING LIMIT DITCH GRADING
EXISTING GUIDE RAIL
EXISTING FENCE
PROPOSED CENTRE LINE
EXISTING CENTRE LINE
PROPOSED EDGE OF PAVEMENT
EVISTING OITCH <u>\_\_\_\_\_</u> ---- EXISTING DITCH EXISTING CULVERT PROPOSED CULVERT EX. HYDRO POLE HPo - EXISTING PROPERTY LINE (SOURCE: COUNTY OF SIMCOE GIS FILES) PROPOSED ROW LINE EXISTING ROW LINE PROPOSED EASEMENT WATERCOURSE 5m () HORIZONTAL SCALE - Č 3m VERTICAL SCALE 1m p 1 **F** 🗱 Innisfil 6TH LINE, COUNTY ROAD 27 TO ST. JOHNS RD FROM STA 16 + 040 to STA 16 + 180 ENVIRONMENTAL ASSESSMENT PLAN Designed by: M.D. Project No. 241932 Checked by: C.M. Drawn by: Y.C. Date: February, 2016 Sheet 44 of 111 Plan No.