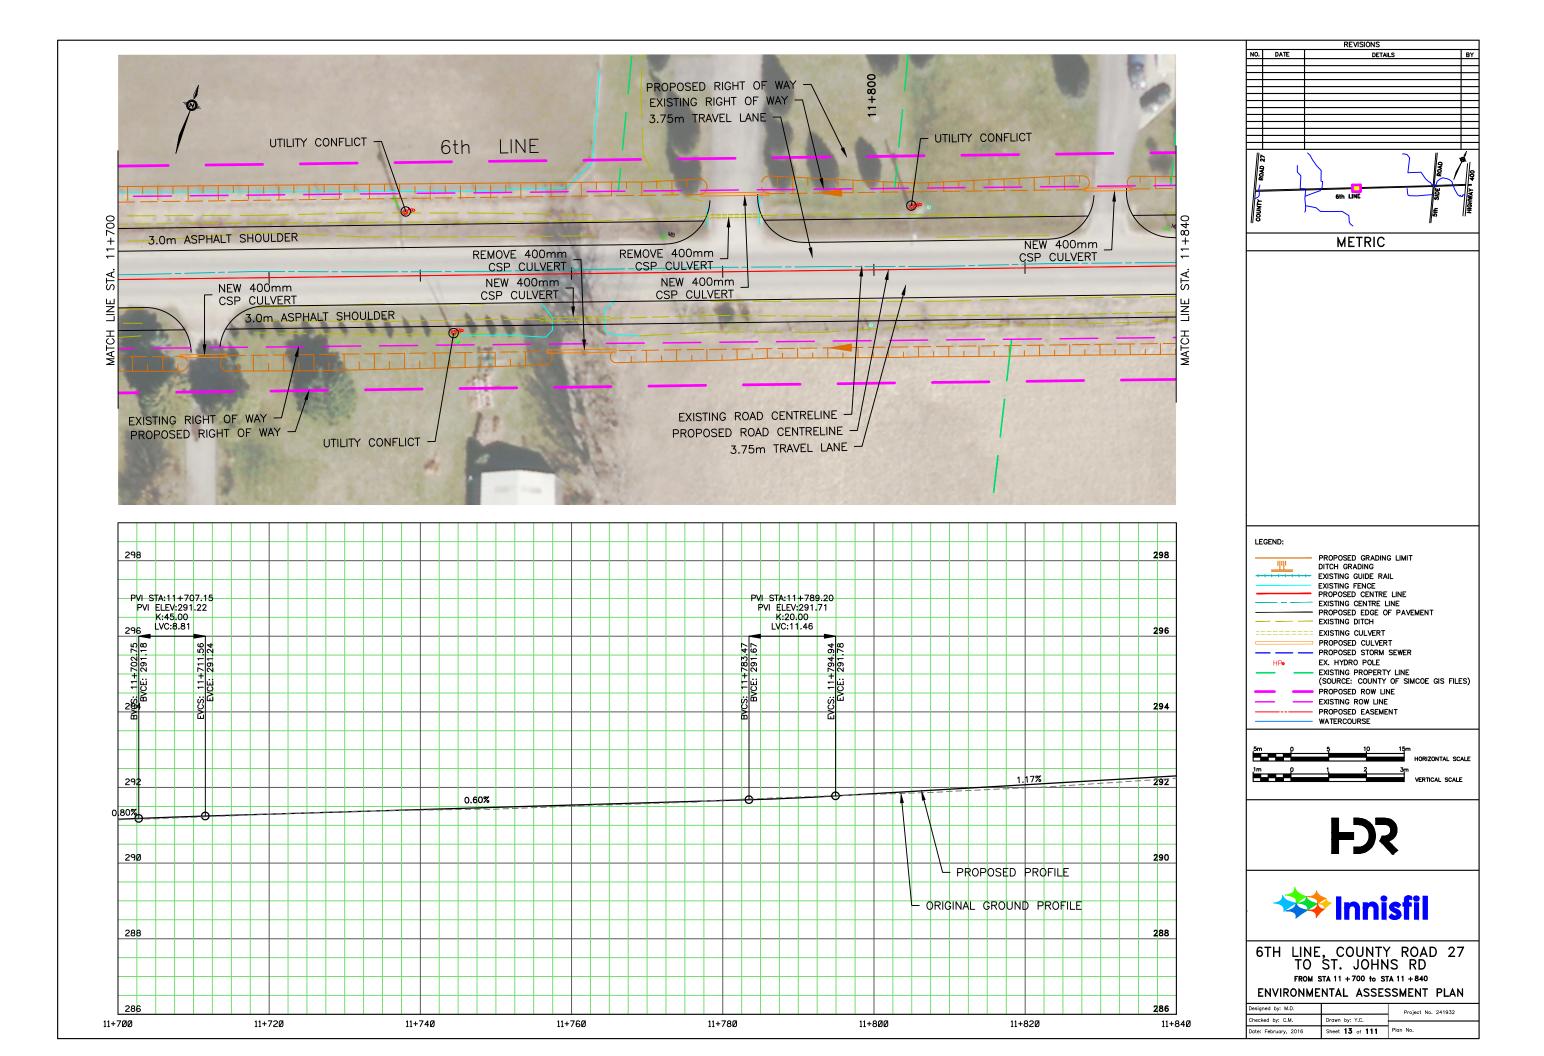

## APPENDIX N: CONCEPTUAL DESIGN PLATES

REVISIONS NO. DATE DETAILS BY METRIC LEGEND: PROPOSED GRADING LIMIT DITCH GRADING
EXISTING GUIDE RAIL
EXISTING FENCE
PROPOSED CENTRE LINE
EXISTING CENTRE LINE
PROPOSED EDGE OF PAVEMENT
EVISTING OITCH <u>\_\_\_\_\_</u> ---- EXISTING DITCH EXISTING CULVERT PROPOSED CULVERT EX. HYDRO POLE HPo - EXISTING PROPERTY LINE (SOURCE: COUNTY OF SIMCOE GIS FILES) PROPOSED ROW LINE EXISTING ROW LINE PROPOSED EASEMENT WATERCOURSE 5m () HORIZONTAL SCALE - Č 3m VERTICAL SCALE 1m p 1 **F** 🗱 Innisfil 6TH LINE, COUNTY ROAD 27 TO ST. JOHNS RD FROM STA 16 + 040 to STA 16 + 180 ENVIRONMENTAL ASSESSMENT PLAN Designed by: M.D. Project No. 241932 Checked by: C.M. Drawn by: Y.C. Date: February, 2016 Sheet 44 of 111 Plan No.