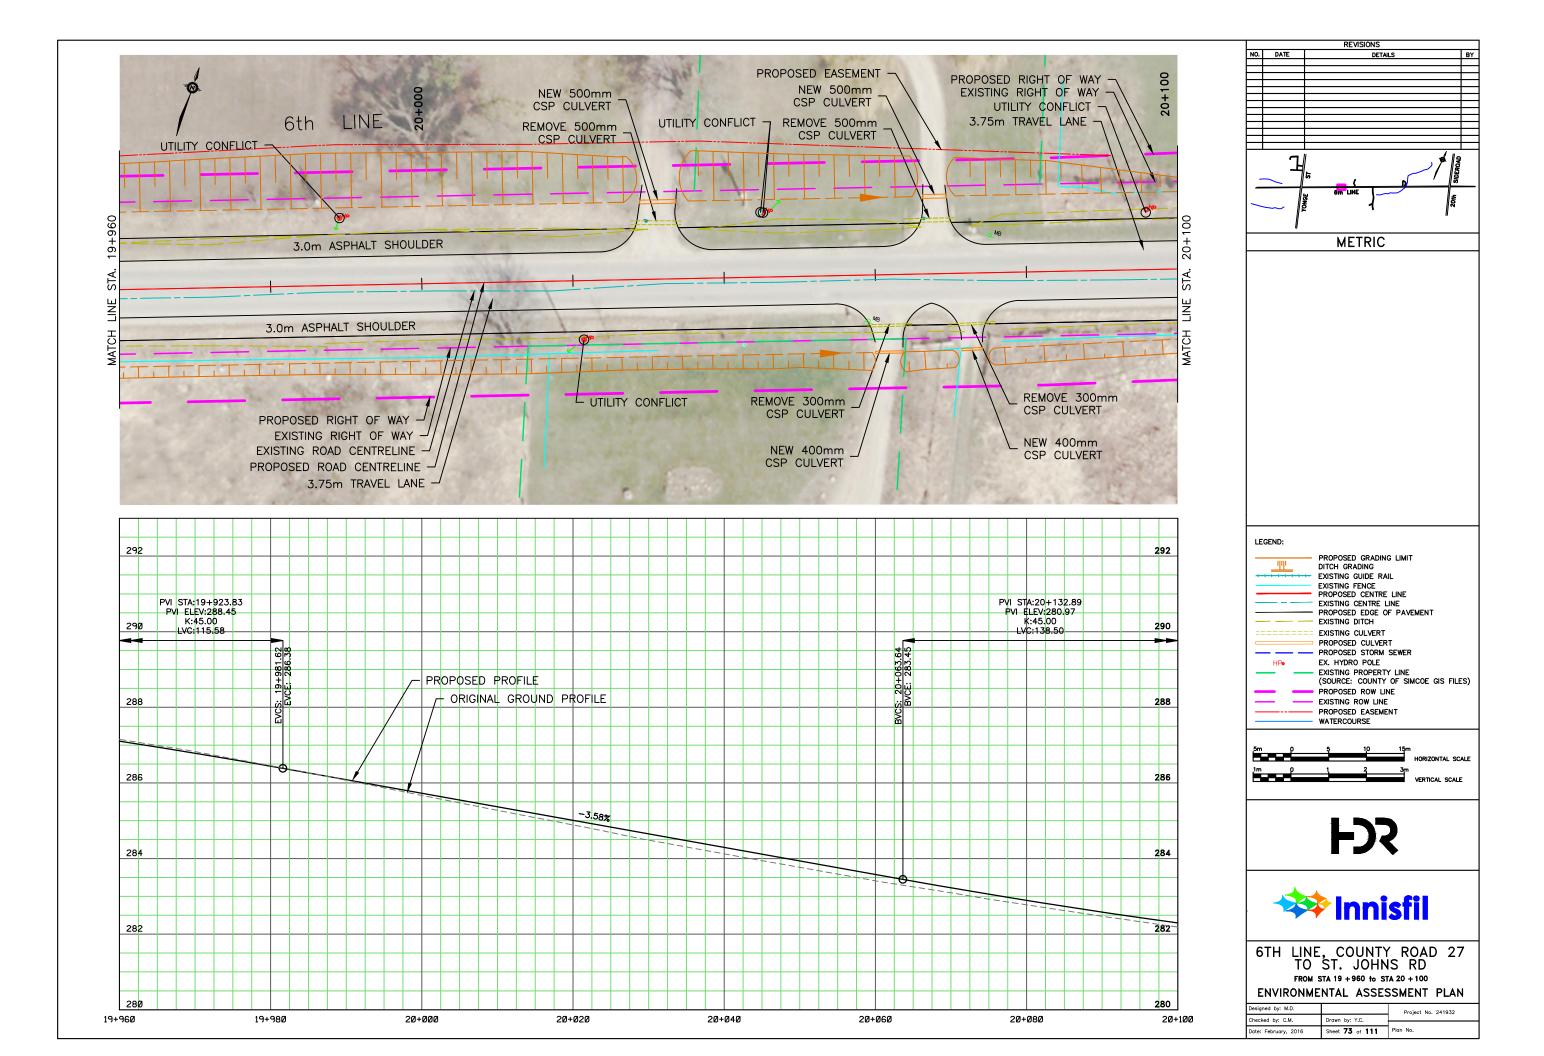

## APPENDIX N: CONCEPTUAL DESIGN PLATES

REVISIONS NO. DATE DETAILS BY METRIC LEGEND: PROPOSED GRADING LIMIT DITCH GRADING
EXISTING GUIDE RAIL
EXISTING FENCE
PROPOSED CENTRE LINE
EXISTING CENTRE LINE
PROPOSED EDGE OF PAVEMENT
EVISTING OITCH <u>\_\_\_\_\_</u> ---- EXISTING DITCH EXISTING CULVERT PROPOSED CULVERT EX. HYDRO POLE HPo - EXISTING PROPERTY LINE (SOURCE: COUNTY OF SIMCOE GIS FILES) PROPOSED ROW LINE EXISTING ROW LINE PROPOSED EASEMENT WATERCOURSE 5m () HORIZONTAL SCALE - Č 3m VERTICAL SCALE 1m p 1 **F** 🗱 Innisfil 6TH LINE, COUNTY ROAD 27 TO ST. JOHNS RD FROM STA 16 + 040 to STA 16 + 180 ENVIRONMENTAL ASSESSMENT PLAN Designed by: M.D. Project No. 241932 Checked by: C.M. Drawn by: Y.C. Date: February, 2016 Sheet 44 of 111 Plan No.