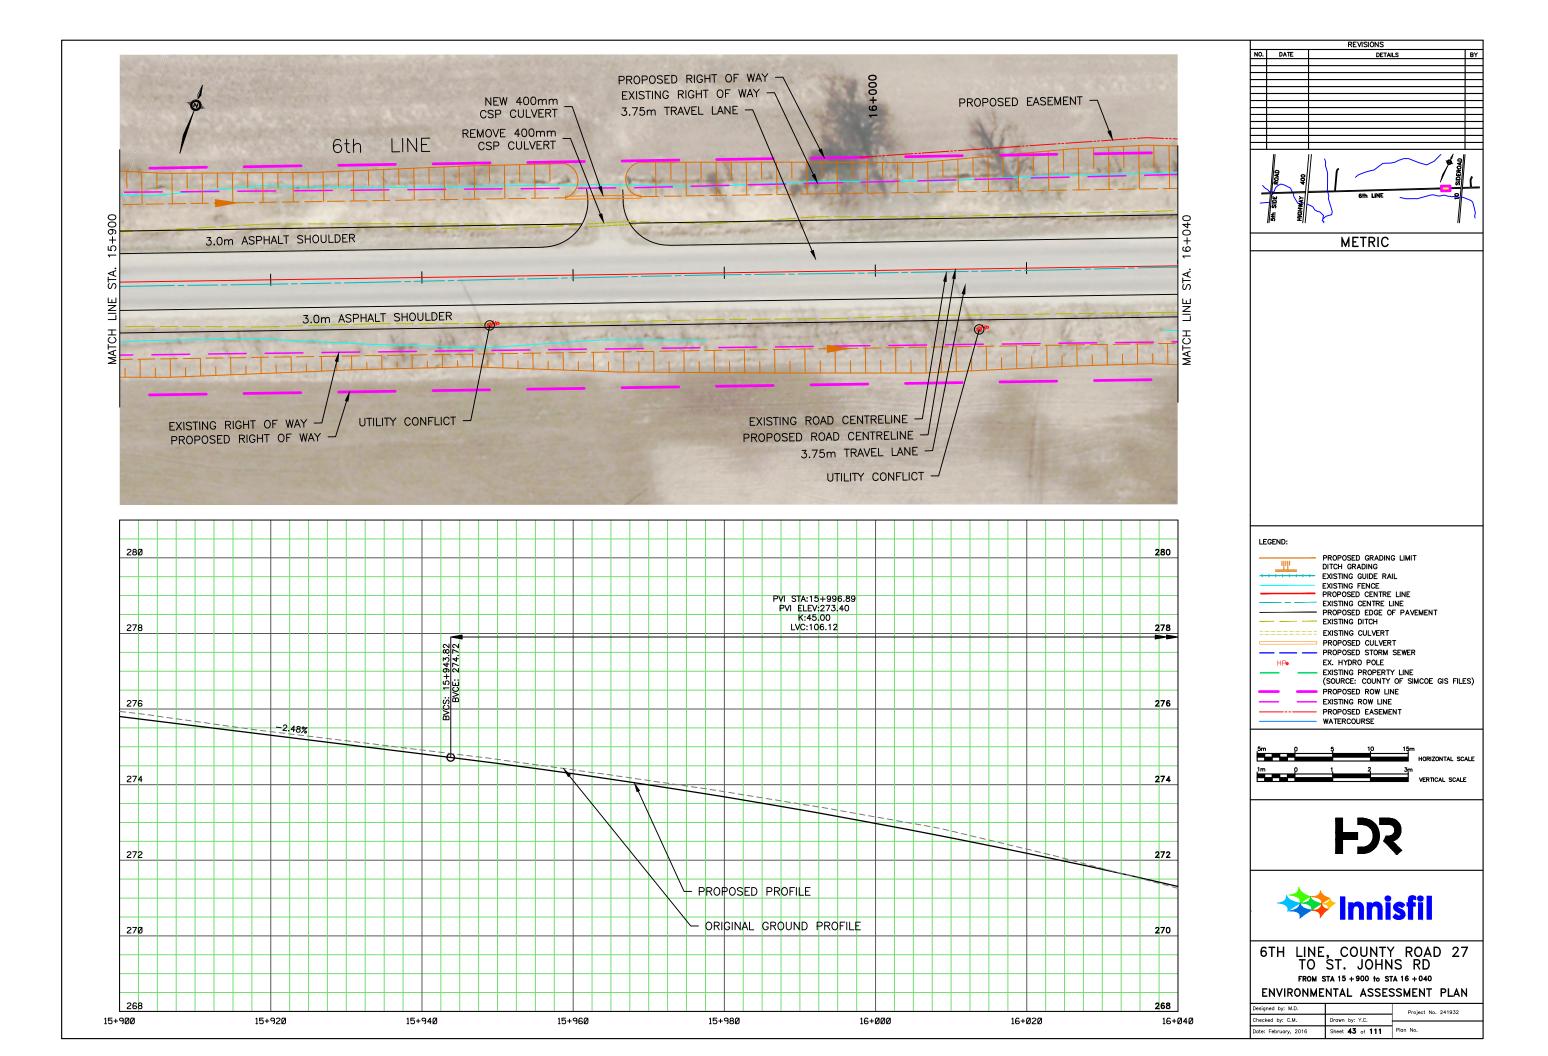

## APPENDIX N: CONCEPTUAL DESIGN PLATES

REVISIONS NO. DATE DETAILS BY METRIC LEGEND: PROPOSED GRADING LIMIT DITCH GRADING
EXISTING GUIDE RAIL
EXISTING FENCE
PROPOSED CENTRE LINE
EXISTING CENTRE LINE
PROPOSED EDGE OF PAVEMENT
EVISTING OITCH <u>\_\_\_\_\_</u> ---- EXISTING DITCH EXISTING CULVERT PROPOSED CULVERT EX. HYDRO POLE HPo - EXISTING PROPERTY LINE (SOURCE: COUNTY OF SIMCOE GIS FILES) PROPOSED ROW LINE EXISTING ROW LINE PROPOSED EASEMENT WATERCOURSE 5m () HORIZONTAL SCALE - Č 3m VERTICAL SCALE 1m p 1 **F** 🗱 Innisfil 6TH LINE, COUNTY ROAD 27 TO ST. JOHNS RD FROM STA 16 + 040 to STA 16 + 180 ENVIRONMENTAL ASSESSMENT PLAN Designed by: M.D. Project No. 241932 Checked by: C.M. Drawn by: Y.C. Date: February, 2016 Sheet 44 of 111 Plan No.