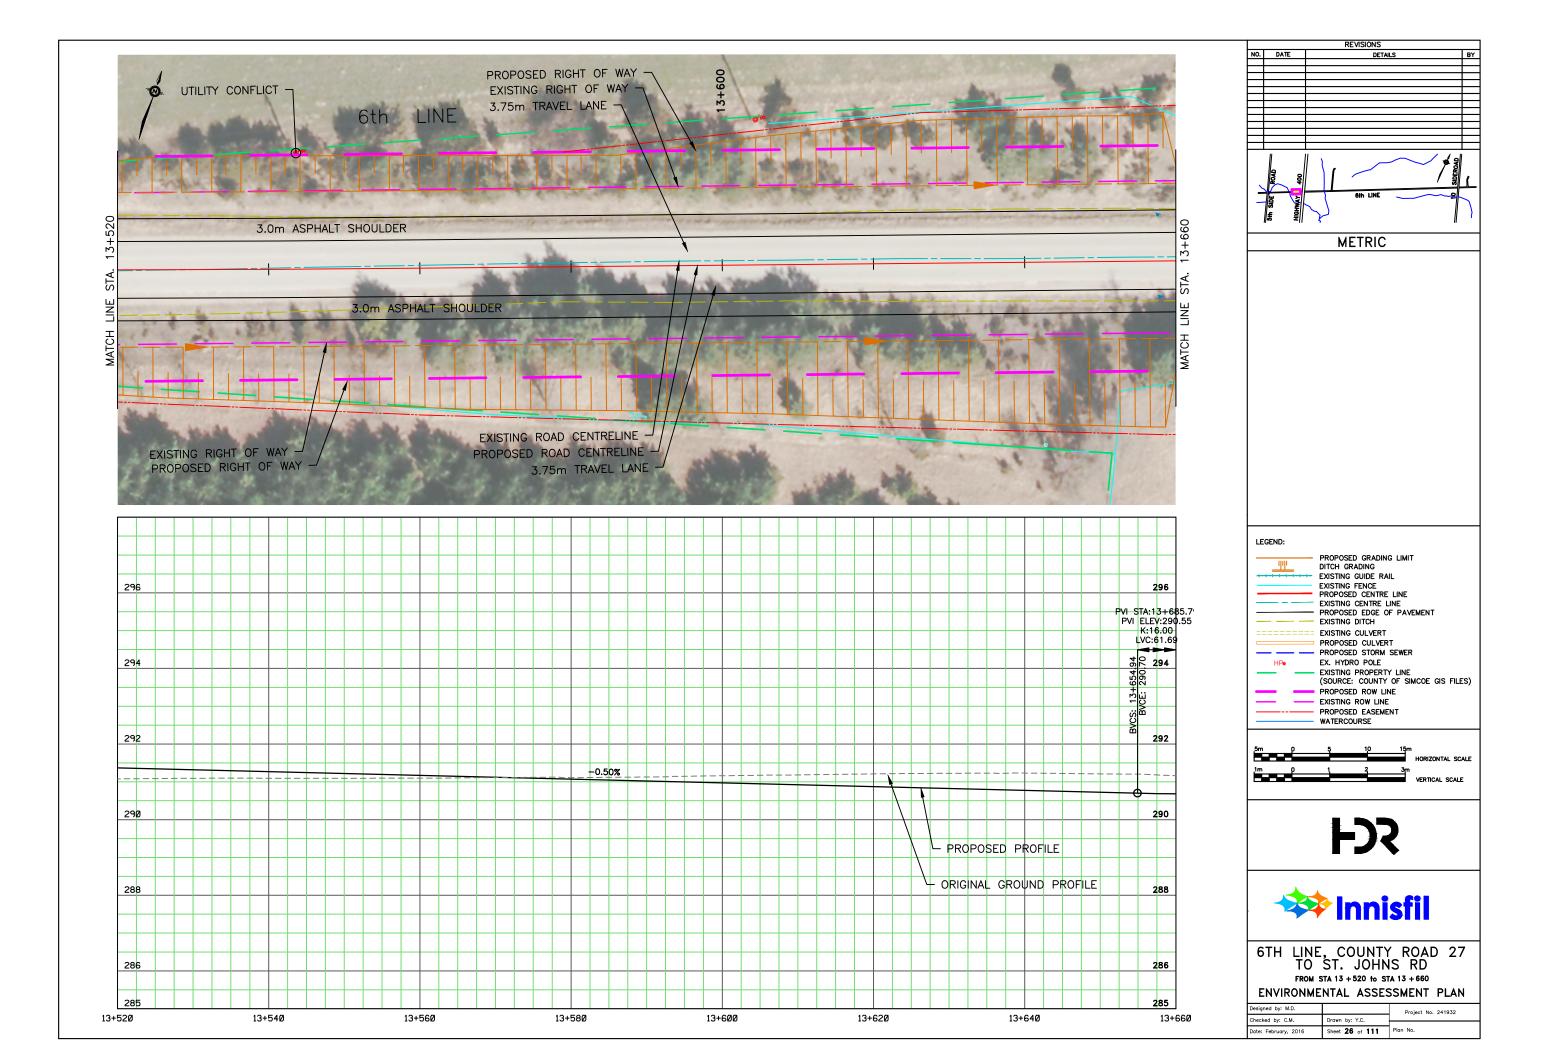

## APPENDIX N: CONCEPTUAL DESIGN PLATES

REVISIONS NO. DATE DETAILS BY METRIC LEGEND: PROPOSED GRADING LIMIT DITCH GRADING
EXISTING GUIDE RAIL
EXISTING FENCE
PROPOSED CENTRE LINE
EXISTING CENTRE LINE
PROPOSED EDGE OF PAVEMENT
EVISTING OITCH <u>\_\_\_\_\_</u> ---- EXISTING DITCH EXISTING CULVERT PROPOSED CULVERT EX. HYDRO POLE HPo - EXISTING PROPERTY LINE (SOURCE: COUNTY OF SIMCOE GIS FILES) PROPOSED ROW LINE EXISTING ROW LINE PROPOSED EASEMENT WATERCOURSE 5m () HORIZONTAL SCALE - Č 3m VERTICAL SCALE 1m p 1 **F** 🗱 Innisfil 6TH LINE, COUNTY ROAD 27 TO ST. JOHNS RD FROM STA 16 + 040 to STA 16 + 180 ENVIRONMENTAL ASSESSMENT PLAN Designed by: M.D. Project No. 241932 Checked by: C.M. Drawn by: Y.C. Date: February, 2016 Sheet 44 of 111 Plan No.