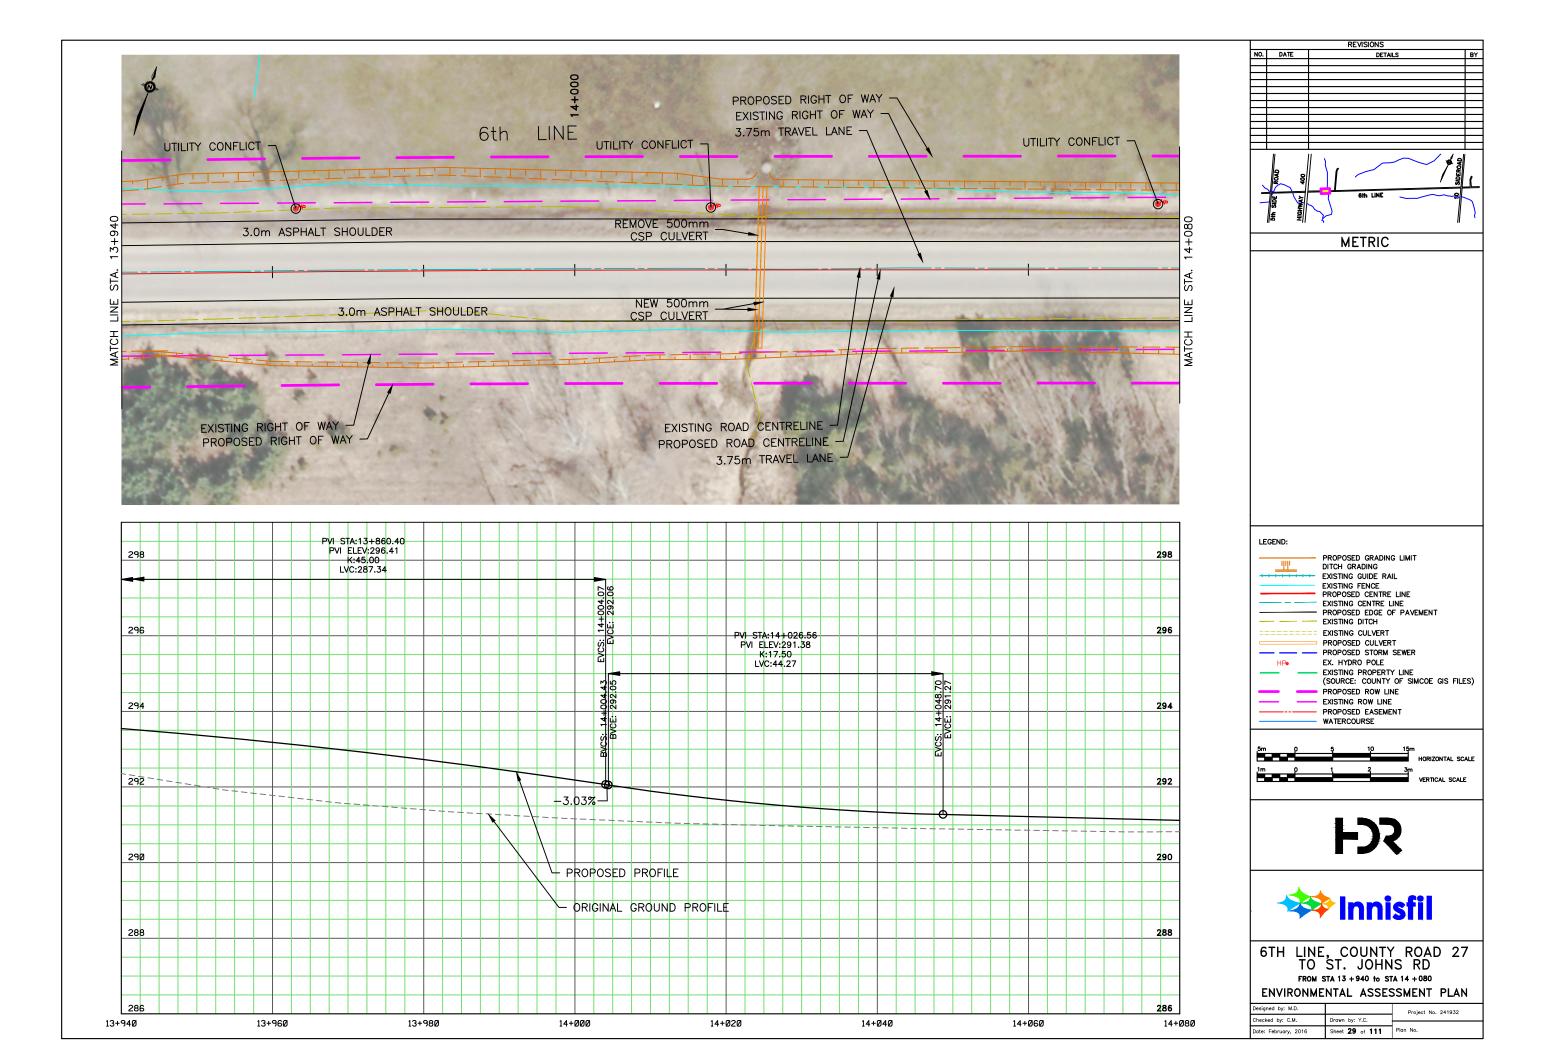

## APPENDIX N: CONCEPTUAL DESIGN PLATES

REVISIONS NO. DATE DETAILS BY METRIC LEGEND: PROPOSED GRADING LIMIT DITCH GRADING
EXISTING GUIDE RAIL
EXISTING FENCE
PROPOSED CENTRE LINE
EXISTING CENTRE LINE
PROPOSED EDGE OF PAVEMENT
EVISTING OITCH <u>\_\_\_\_\_</u> ---- EXISTING DITCH EXISTING CULVERT PROPOSED CULVERT EX. HYDRO POLE HPo - EXISTING PROPERTY LINE (SOURCE: COUNTY OF SIMCOE GIS FILES) PROPOSED ROW LINE EXISTING ROW LINE PROPOSED EASEMENT WATERCOURSE 5m () HORIZONTAL SCALE - Č 3m VERTICAL SCALE 1m p 1 **F** 🗱 Innisfil 6TH LINE, COUNTY ROAD 27 TO ST. JOHNS RD FROM STA 16 + 040 to STA 16 + 180 ENVIRONMENTAL ASSESSMENT PLAN Designed by: M.D. Project No. 241932 Checked by: C.M. Drawn by: Y.C. Date: February, 2016 Sheet 44 of 111 Plan No.