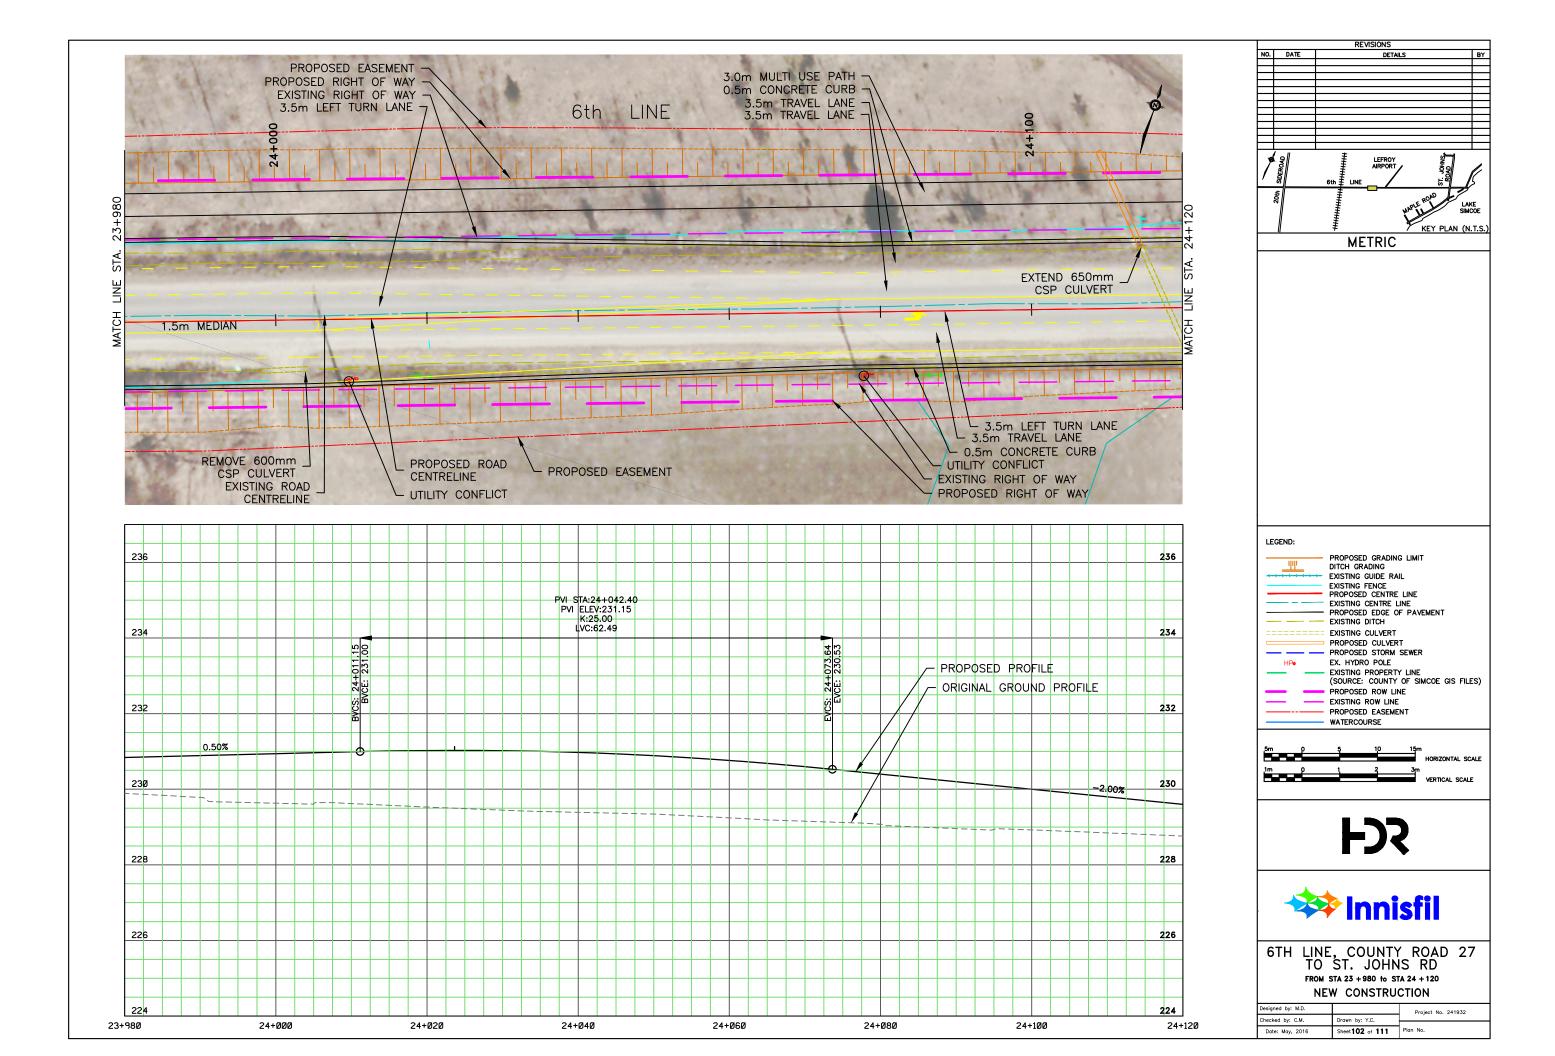

## APPENDIX N: CONCEPTUAL DESIGN PLATES

REVISIONS NO. DATE DETAILS BY METRIC LEGEND: PROPOSED GRADING LIMIT DITCH GRADING
EXISTING GUIDE RAIL
EXISTING FENCE
PROPOSED CENTRE LINE
EXISTING CENTRE LINE
PROPOSED EDGE OF PAVEMENT
EVISTING OITCH <u>\_\_\_\_\_</u> ---- EXISTING DITCH EXISTING CULVERT PROPOSED CULVERT EX. HYDRO POLE HPo - EXISTING PROPERTY LINE (SOURCE: COUNTY OF SIMCOE GIS FILES) PROPOSED ROW LINE EXISTING ROW LINE PROPOSED EASEMENT WATERCOURSE 5m () HORIZONTAL SCALE - Č 3m VERTICAL SCALE 1m p 1 **F** 🗱 Innisfil 6TH LINE, COUNTY ROAD 27 TO ST. JOHNS RD FROM STA 16 + 040 to STA 16 + 180 ENVIRONMENTAL ASSESSMENT PLAN Designed by: M.D. Project No. 241932 Checked by: C.M. Drawn by: Y.C. Date: February, 2016 Sheet 44 of 111 Plan No.