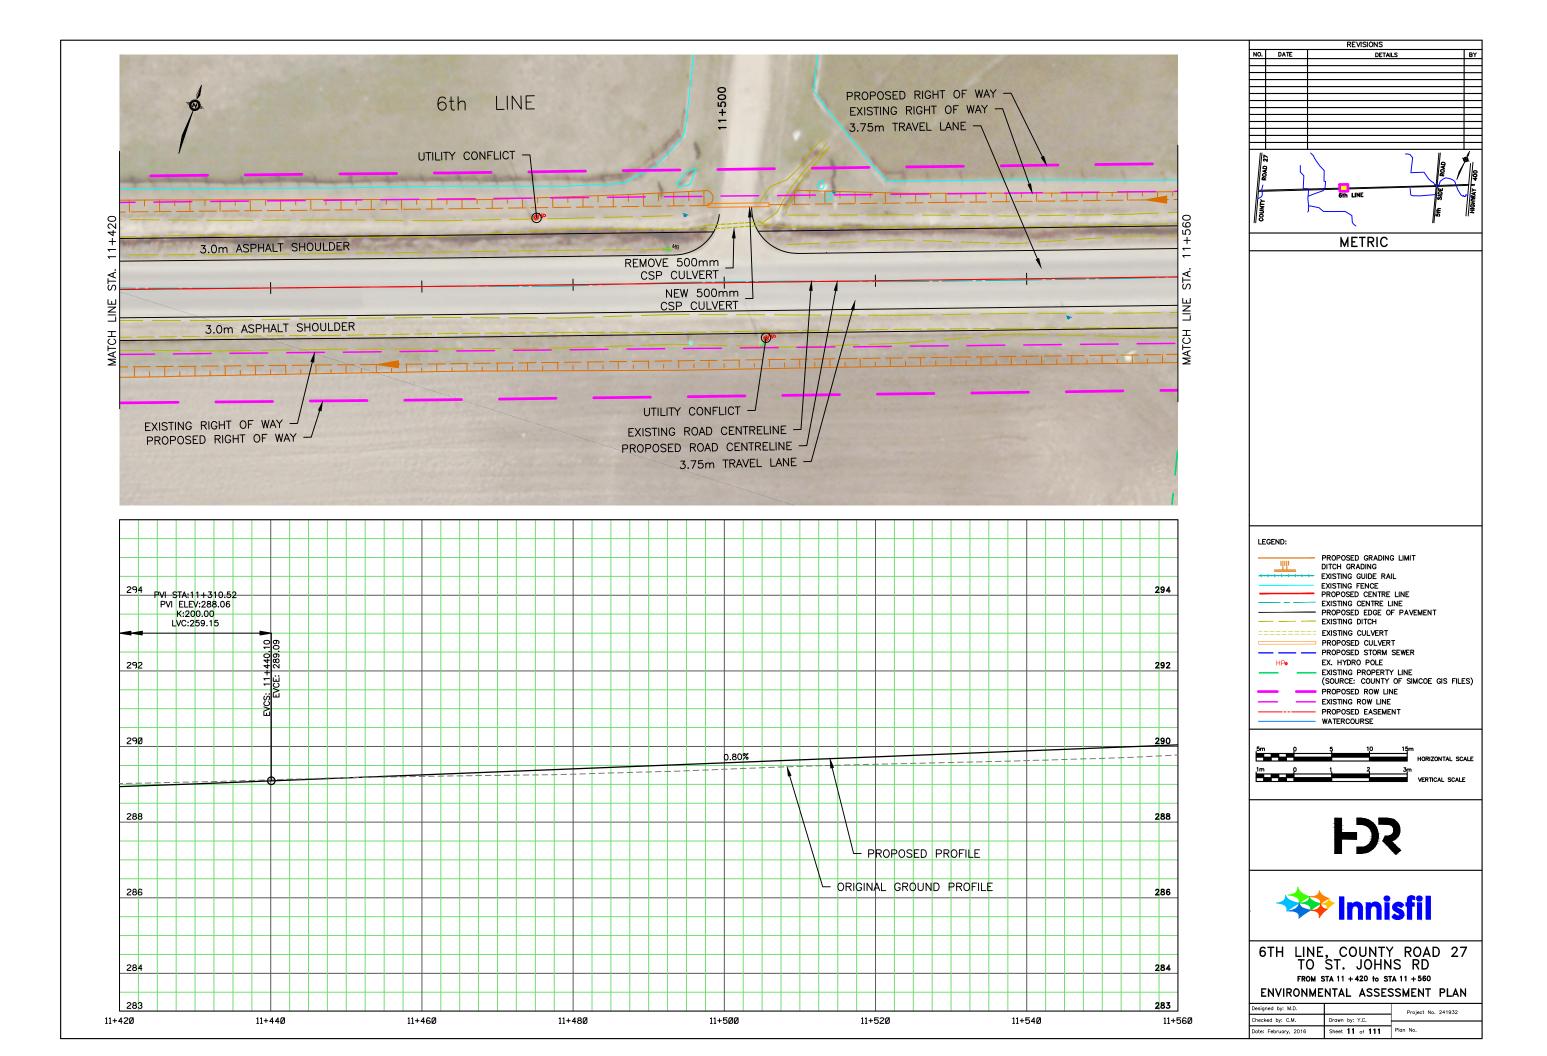

## APPENDIX N: CONCEPTUAL DESIGN PLATES

REVISIONS NO. DATE DETAILS BY METRIC LEGEND: PROPOSED GRADING LIMIT DITCH GRADING
EXISTING GUIDE RAIL
EXISTING FENCE
PROPOSED CENTRE LINE
EXISTING CENTRE LINE
PROPOSED EDGE OF PAVEMENT
EVISTING OITCH <u>\_\_\_\_\_</u> ---- EXISTING DITCH EXISTING CULVERT PROPOSED CULVERT EX. HYDRO POLE HPo - EXISTING PROPERTY LINE (SOURCE: COUNTY OF SIMCOE GIS FILES) PROPOSED ROW LINE EXISTING ROW LINE PROPOSED EASEMENT WATERCOURSE 5m () HORIZONTAL SCALE - Č 3m VERTICAL SCALE 1m p 1 **F** 🗱 Innisfil 6TH LINE, COUNTY ROAD 27 TO ST. JOHNS RD FROM STA 16 + 040 to STA 16 + 180 ENVIRONMENTAL ASSESSMENT PLAN Designed by: M.D. Project No. 241932 Checked by: C.M. Drawn by: Y.C. Date: February, 2016 Sheet 44 of 111 Plan No.