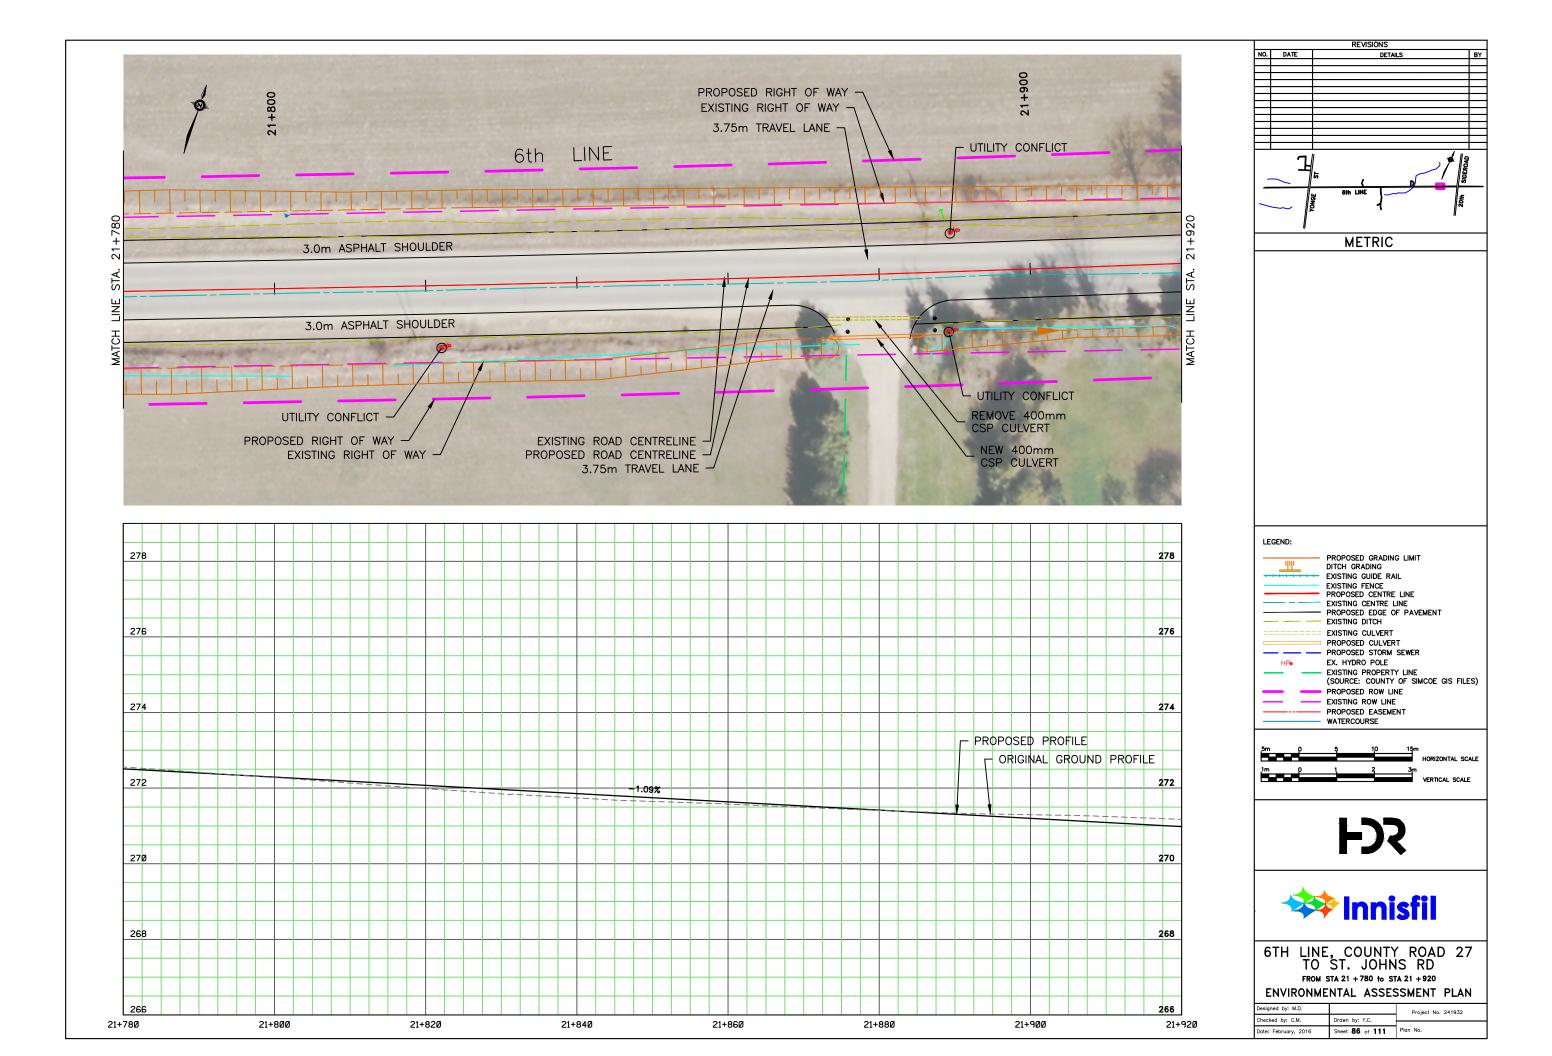

REVISIONS NO. DATE DETAILS BY METRIC LEGEND: PROPOSED GRADING LIMIT DITCH GRADING
EXISTING GUIDE RAIL
EXISTING FENCE
PROPOSED CENTRE LINE
EXISTING CENTRE LINE
PROPOSED EDGE OF PAVEMENT
EVISTING OITCH <u>\_\_\_\_\_</u> ---- EXISTING DITCH EXISTING CULVERT PROPOSED CULVERT EX. HYDRO POLE HPo - EXISTING PROPERTY LINE (SOURCE: COUNTY OF SIMCOE GIS FILES) PROPOSED ROW LINE EXISTING ROW LINE PROPOSED EASEMENT WATERCOURSE 5m () HORIZONTAL SCALE - Č 3m VERTICAL SCALE 1m p 1 **F** 🗱 Innisfil 6TH LINE, COUNTY ROAD 27 TO ST. JOHNS RD FROM STA 16 + 040 to STA 16 + 180 ENVIRONMENTAL ASSESSMENT PLAN Designed by: M.D. Project No. 241932 Checked by: C.M. Drawn by: Y.C. Date: February, 2016 Sheet 44 of 111 Plan No.