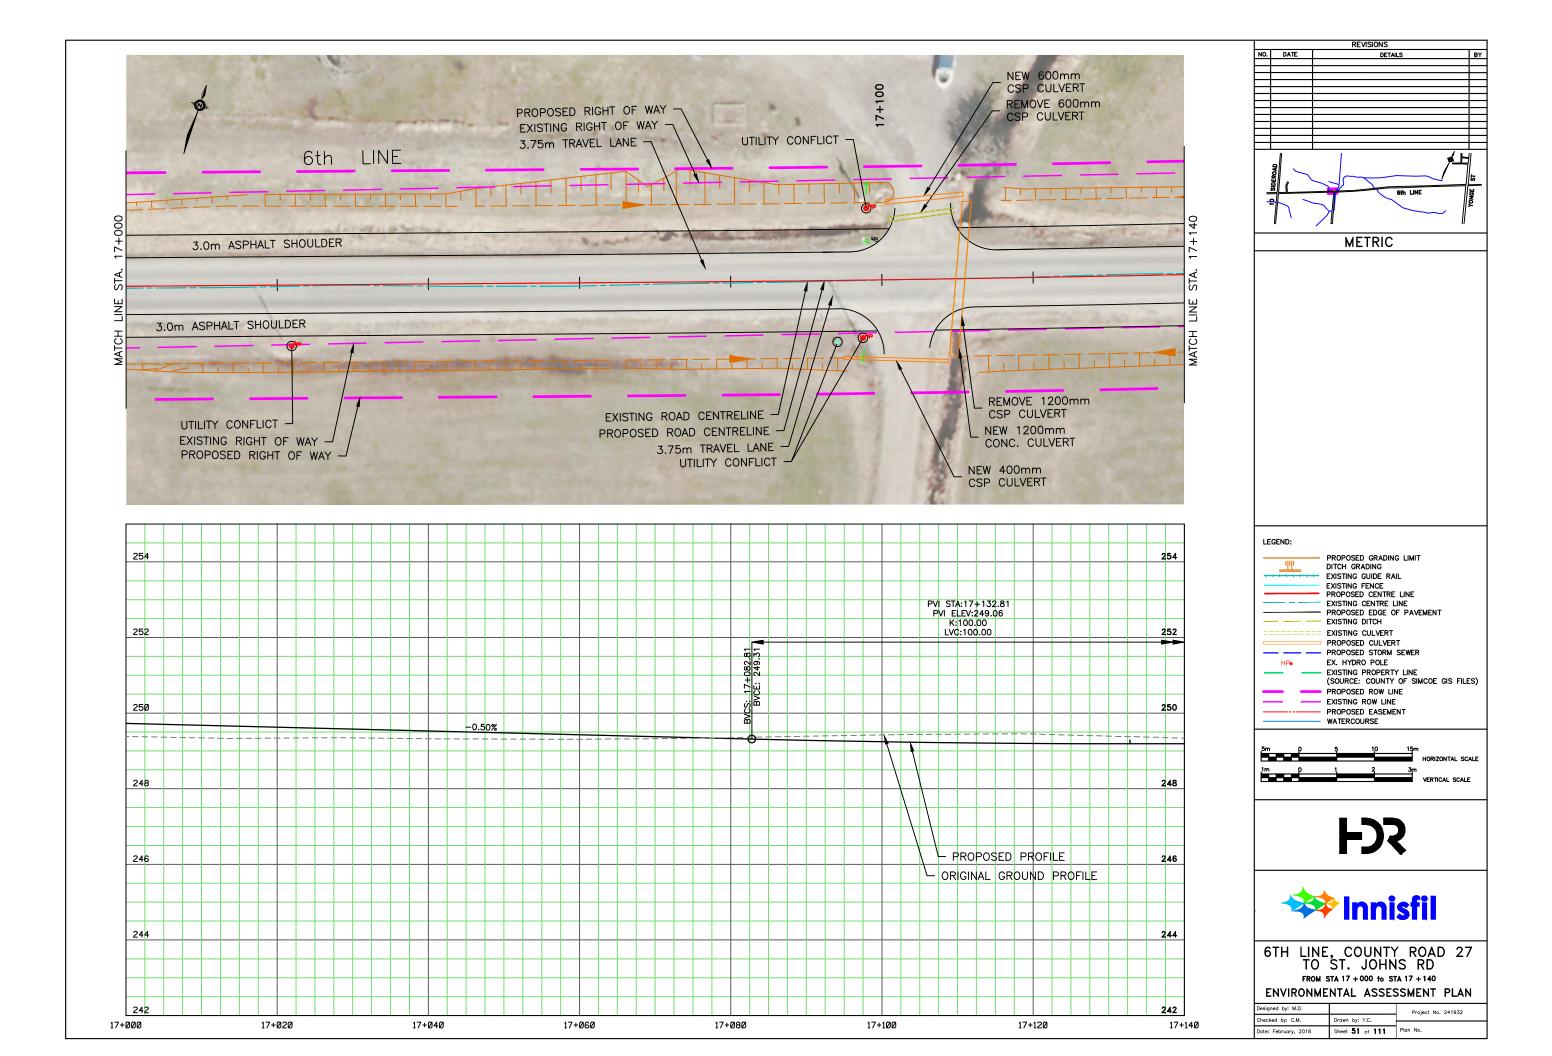

## APPENDIX N: CONCEPTUAL DESIGN PLATES

REVISIONS NO. DATE DETAILS BY METRIC LEGEND: PROPOSED GRADING LIMIT DITCH GRADING
EXISTING GUIDE RAIL
EXISTING FENCE
PROPOSED CENTRE LINE
EXISTING CENTRE LINE
PROPOSED EDGE OF PAVEMENT
EVISTING OITCH <u>\_\_\_\_\_</u> ---- EXISTING DITCH EXISTING CULVERT PROPOSED CULVERT EX. HYDRO POLE HPo - EXISTING PROPERTY LINE (SOURCE: COUNTY OF SIMCOE GIS FILES) PROPOSED ROW LINE EXISTING ROW LINE PROPOSED EASEMENT WATERCOURSE 5m () HORIZONTAL SCALE - Č 3m VERTICAL SCALE 1m p 1 **F** 🗱 Innisfil 6TH LINE, COUNTY ROAD 27 TO ST. JOHNS RD FROM STA 16 + 040 to STA 16 + 180 ENVIRONMENTAL ASSESSMENT PLAN Designed by: M.D. Project No. 241932 Checked by: C.M. Drawn by: Y.C. Date: February, 2016 Sheet 44 of 111 Plan No.