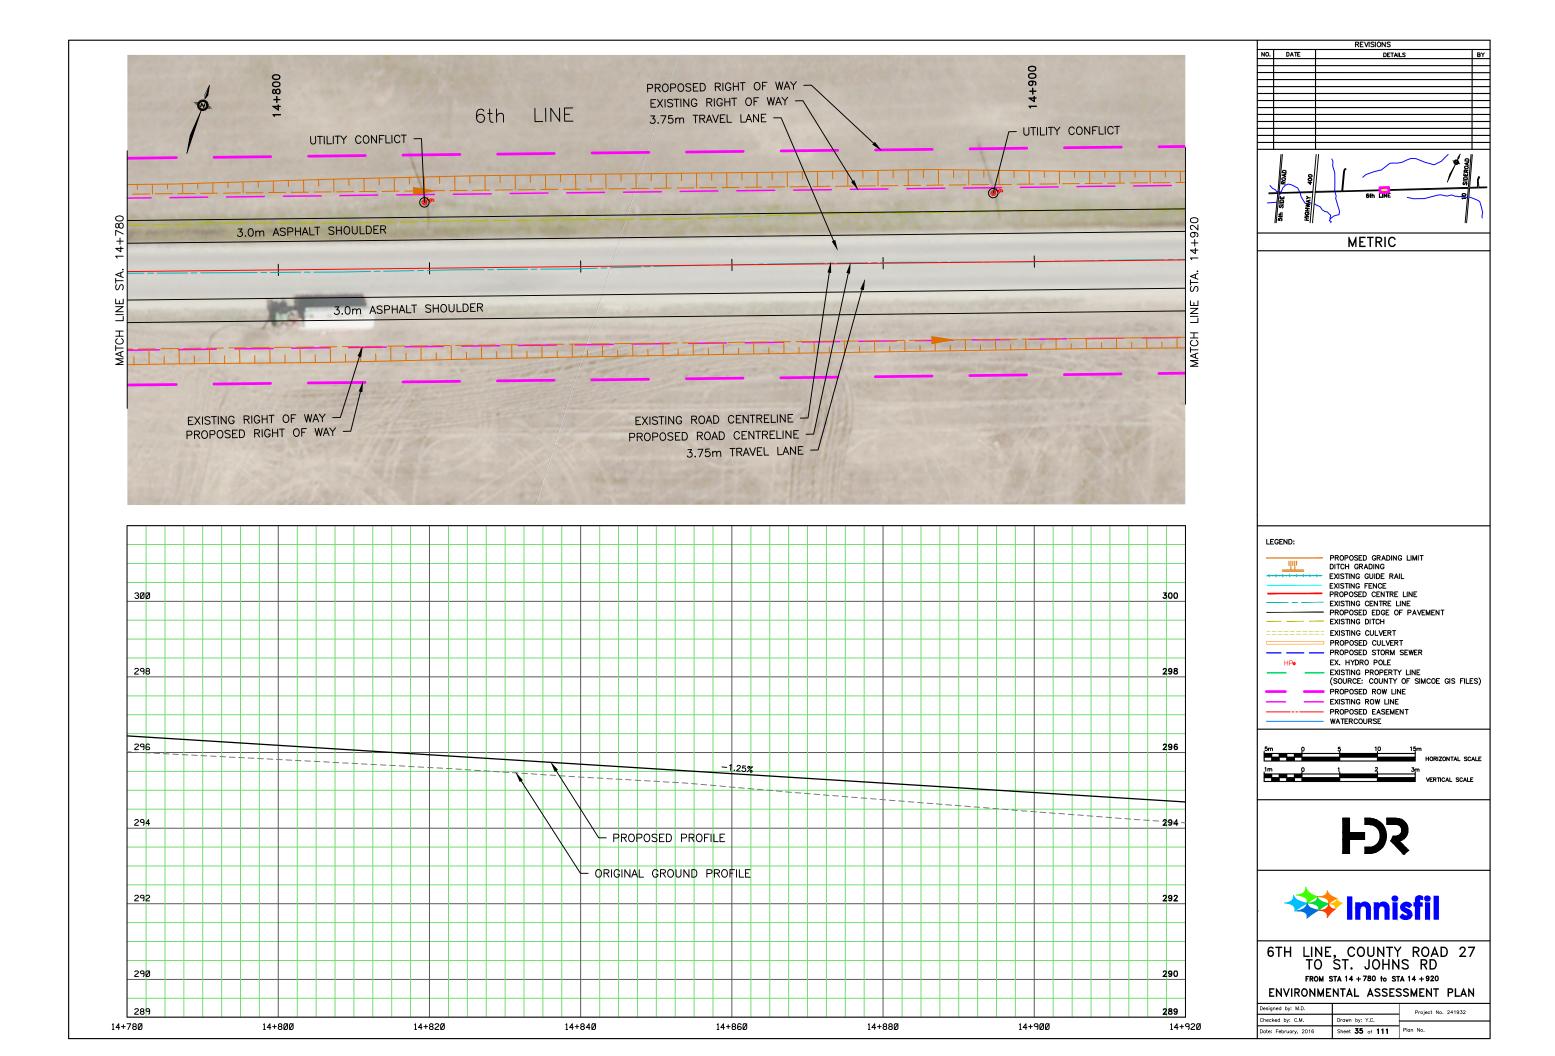

## APPENDIX N: CONCEPTUAL DESIGN PLATES

REVISIONS NO. DATE DETAILS BY METRIC LEGEND: PROPOSED GRADING LIMIT DITCH GRADING
EXISTING GUIDE RAIL
EXISTING FENCE
PROPOSED CENTRE LINE
EXISTING CENTRE LINE
PROPOSED EDGE OF PAVEMENT
EVISTING OITCH <u>\_\_\_\_\_</u> ---- EXISTING DITCH EXISTING CULVERT PROPOSED CULVERT EX. HYDRO POLE HPo - EXISTING PROPERTY LINE (SOURCE: COUNTY OF SIMCOE GIS FILES) PROPOSED ROW LINE EXISTING ROW LINE PROPOSED EASEMENT WATERCOURSE 5m () HORIZONTAL SCALE - Č 3m VERTICAL SCALE 1m p 1 **F** 🗱 Innisfil 6TH LINE, COUNTY ROAD 27 TO ST. JOHNS RD FROM STA 16 + 040 to STA 16 + 180 ENVIRONMENTAL ASSESSMENT PLAN Designed by: M.D. Project No. 241932 Checked by: C.M. Drawn by: Y.C. Date: February, 2016 Sheet 44 of 111 Plan No.