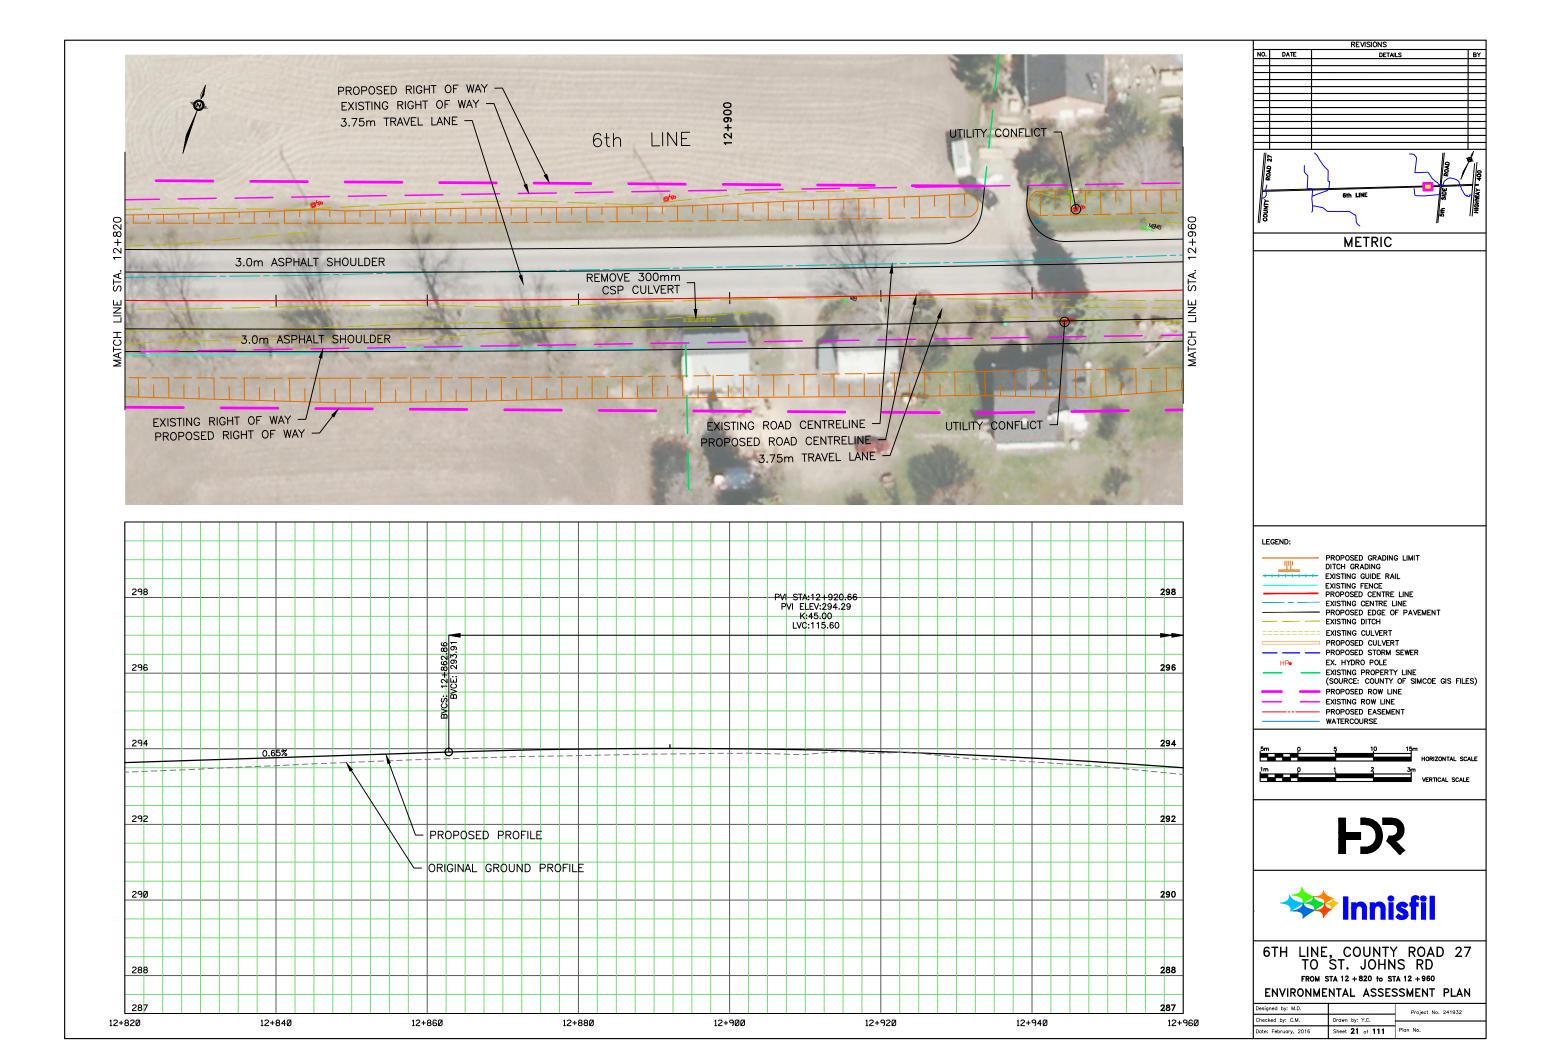

## APPENDIX N: CONCEPTUAL DESIGN PLATES

REVISIONS NO. DATE DETAILS BY METRIC LEGEND: PROPOSED GRADING LIMIT DITCH GRADING
EXISTING GUIDE RAIL
EXISTING FENCE
PROPOSED CENTRE LINE
EXISTING CENTRE LINE
PROPOSED EDGE OF PAVEMENT
EVISTING OITCH <u>\_\_\_\_\_</u> ---- EXISTING DITCH EXISTING CULVERT PROPOSED CULVERT EX. HYDRO POLE HPo - EXISTING PROPERTY LINE (SOURCE: COUNTY OF SIMCOE GIS FILES) PROPOSED ROW LINE EXISTING ROW LINE PROPOSED EASEMENT WATERCOURSE 5m () HORIZONTAL SCALE - Č 3m VERTICAL SCALE 1m p 1 **F** 🗱 Innisfil 6TH LINE, COUNTY ROAD 27 TO ST. JOHNS RD FROM STA 16 + 040 to STA 16 + 180 ENVIRONMENTAL ASSESSMENT PLAN Designed by: M.D. Project No. 241932 Checked by: C.M. Drawn by: Y.C. Date: February, 2016 Sheet 44 of 111 Plan No.