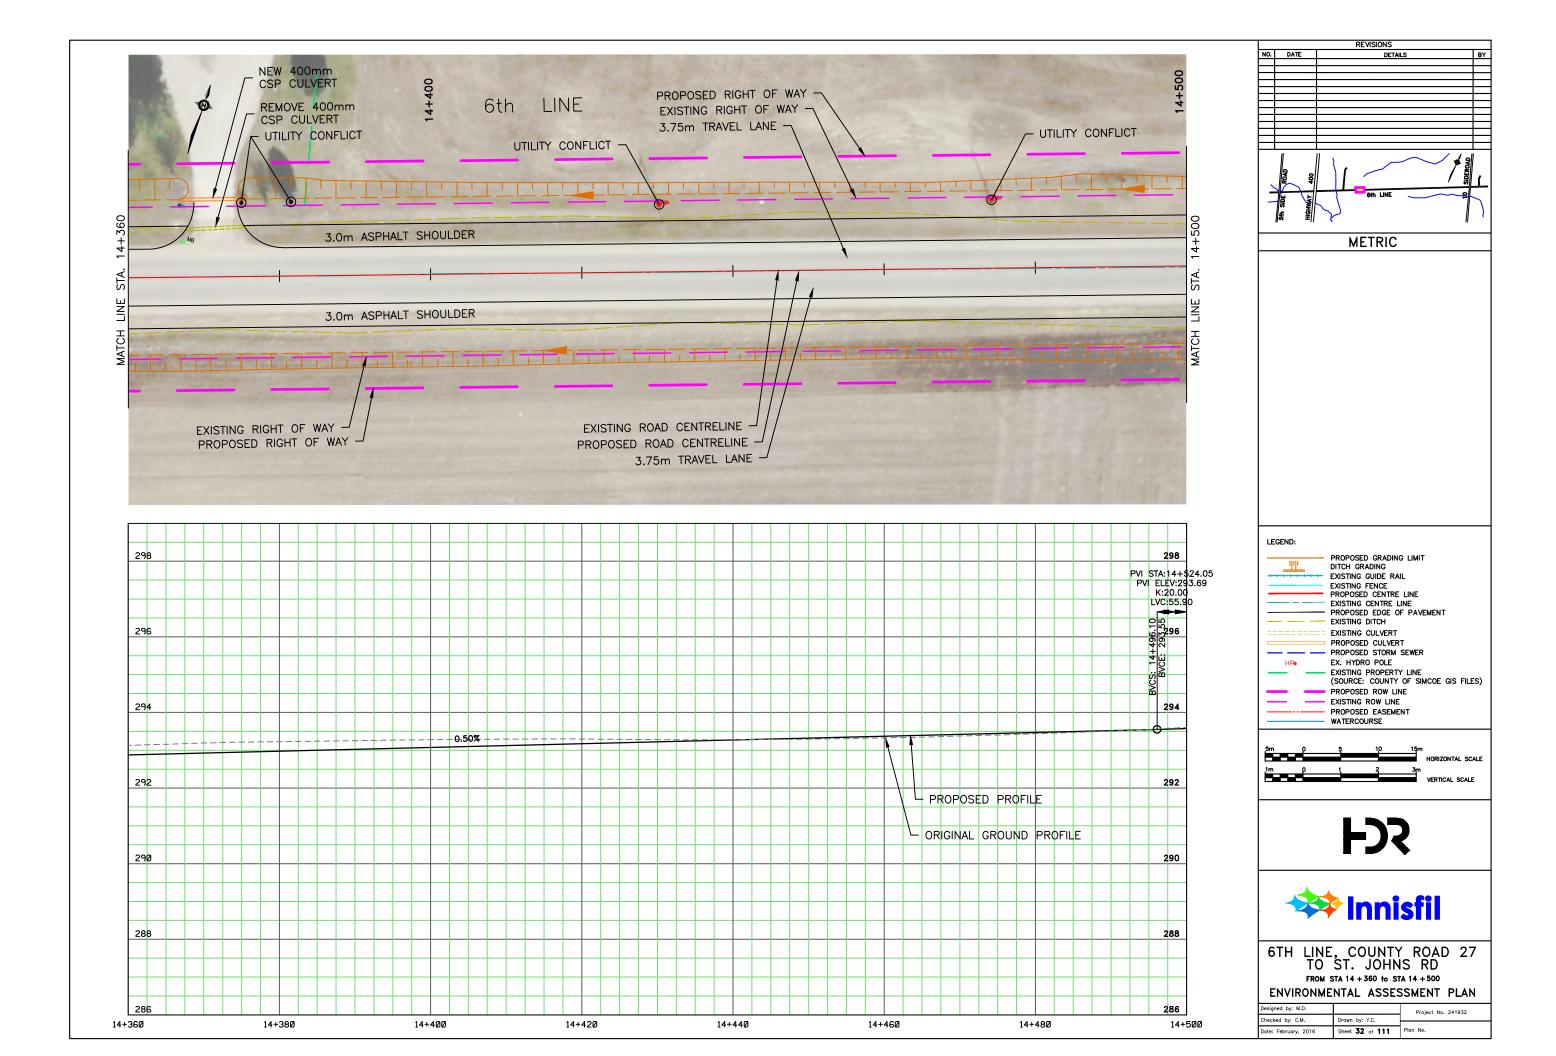

## APPENDIX N: CONCEPTUAL DESIGN PLATES

REVISIONS NO. DATE DETAILS BY METRIC LEGEND: PROPOSED GRADING LIMIT DITCH GRADING
EXISTING GUIDE RAIL
EXISTING FENCE
PROPOSED CENTRE LINE
EXISTING CENTRE LINE
PROPOSED EDGE OF PAVEMENT
EVISTING OITCH <u>\_\_\_\_\_</u> ---- EXISTING DITCH EXISTING CULVERT PROPOSED CULVERT EX. HYDRO POLE HPo - EXISTING PROPERTY LINE (SOURCE: COUNTY OF SIMCOE GIS FILES) PROPOSED ROW LINE EXISTING ROW LINE PROPOSED EASEMENT WATERCOURSE 5m () HORIZONTAL SCALE - Č 3m VERTICAL SCALE 1m p 1 **F** 🗱 Innisfil 6TH LINE, COUNTY ROAD 27 TO ST. JOHNS RD FROM STA 16 + 040 to STA 16 + 180 ENVIRONMENTAL ASSESSMENT PLAN Designed by: M.D. Project No. 241932 Checked by: C.M. Drawn by: Y.C. Date: February, 2016 Sheet 44 of 111 Plan No.