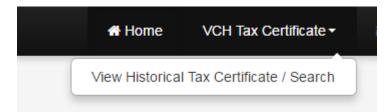

**Home** – this will take you back to the start page (the Account Listing page as above)

**VCH Tax Certificate** – this allows you to view Historical Tax Certificate information and to search by selecting the option from the drop down