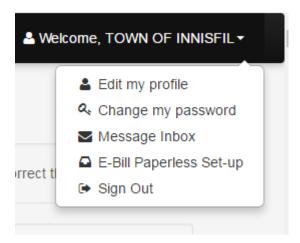

**Welcome**, **(username)** - you have several options for changing account settings and navigation

Edit my profile - this allows you to change the email that you signed up with

## Edit My Profile

| j                                           |                          |
|---------------------------------------------|--------------------------|
| Here you can edit your personal information |                          |
| Profile Information                         |                          |
|                                             |                          |
| Full Name                                   | TOWN OF INNISFIL         |
| Mailing Address                             | 2101 INNISFIL BEACH ROAD |
|                                             |                          |
|                                             |                          |
| City 🖌                                      | INNISFIL                 |
| Province                                    | ON                       |
| Postal Code                                 | L9S 1A1                  |
| Phone Number 1                              | (000) 000-0000 Ext 0000  |
| Phone Number 2                              |                          |
| Fax Number                                  |                          |
|                                             |                          |
| Email Address                               | s finance@innisfil.ca    |
| Web Address                                 |                          |
|                                             | Save                     |

Change my password – allows you to change the sign in password for the account

| Town of Innisfil - Online Tax Account                                             | # Home           | VCH Tax Certificate <del>-</del> |          | ≗ Welcome, TOWN OF INNISFIL - |
|-----------------------------------------------------------------------------------|------------------|----------------------------------|----------|-------------------------------|
| Change Your Password                                                              |                  |                                  |          |                               |
| You can change your password here. Simply key in your old passw<br>confirmation). | word, followed I | oy your new password twice       | (the sec | ond time for                  |
| Old Password                                                                      |                  |                                  |          |                               |
| New Password                                                                      |                  |                                  |          |                               |
| Confirm New Password                                                              |                  |                                  |          |                               |
| Change                                                                            |                  |                                  |          |                               |
| New Password                                                                      |                  |                                  |          |                               |

**Message Inbox** – takes you to view any new messages (this is the same as when you click on the envelope icon as described above)

| Town of Innisfil - Online Tax Account | # Home    | VCH Tax Certificate + | ≗ Welcome, TOWN OF INNISFIL • |
|---------------------------------------|-----------|-----------------------|-------------------------------|
| Mark All Unread                       |           |                       |                               |
| Show Per Page. 5 10 25                | Prev Next |                       |                               |

**E-Bill Paperless Set-up** – this is where you will go to set up the option to get your tax bills online instead of having a paper copy sent to you. This is done by checking off the box to the right of the account.