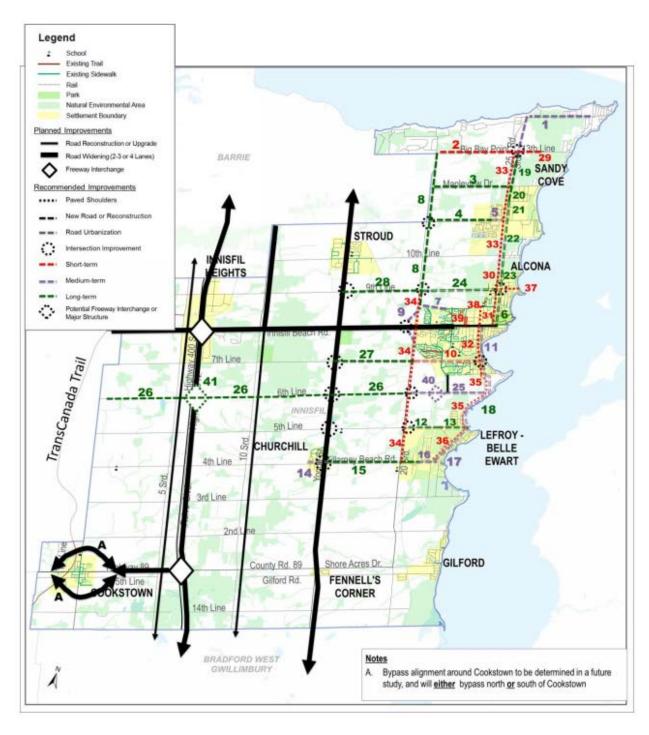

Exhibit 1: Town of Innisfil Planned Projects (Source: 2014 TMP)

## **Town of Innisfil Planned Projects**

Table 1: Town of Innisfil Planned Projects

| Map<br>Item#                        | Road                               | From                                  | То                                       | Improvement<br>Type |  |  |  |
|-------------------------------------|------------------------------------|---------------------------------------|------------------------------------------|---------------------|--|--|--|
| Short-term Improvements (1-5 years) |                                    |                                       |                                          |                     |  |  |  |
| 2                                   | Big Bay Point Road                 | 20th Sideroad                         | 25th Sideroad                            | Reconstruction      |  |  |  |
| 29                                  | 13th Line                          | Big Bay Point Road / 25th Sideroad    | Friday Drive                             | Reconstruction      |  |  |  |
| 30                                  | 25th Sideroad (West Side)          | Rose Lane                             | Leslie Drive                             | Paved Shoulders     |  |  |  |
| 31                                  | 25th Sideroad (West Side)          | Leslie Drive                          | Innisfil Beach Road                      | Paved Shoulders     |  |  |  |
| 32                                  | St. John's Road                    | Innisfil Beach Road                   | Nantyr Drive                             | Paved Shoulders     |  |  |  |
| 33                                  | 25th Sideroad                      | Big Bay Point Road                    | Rose Lane                                | Paved Shoulders     |  |  |  |
| 35                                  | St. Johns Rd / Maple Rd            | Nantyr Drive                          | Ewart Street                             | Paved Shoulders     |  |  |  |
| 36                                  | Ewart Street                       | Maple Road                            | Killarney Beach Road                     | Paved Shoulders     |  |  |  |
| 37                                  | 9th Line (South Side)              | 25th Sideroad                         | Leonard Street                           | Paved Shoulders     |  |  |  |
| 38                                  | Willard Ave                        | Leslie Drive                          | Innisfil Beach Road                      | Paved Shoulders     |  |  |  |
| 39                                  | Adullam Ave                        | Lebanon Drive                         | Innisfil Beach Road                      | Urbanization        |  |  |  |
|                                     | term Improvements (5-10 y          |                                       |                                          |                     |  |  |  |
| 1                                   | Big Bay Point Road                 | Big Bay Point                         | 25th Sideroad                            | Reconstruction      |  |  |  |
| 5                                   | Lockhart Road                      | 100m west of Main St (Sandy Cove)     | 25th Sideroad                            | Urbanization        |  |  |  |
| 7                                   | Leslie Drive West Extension        | 20 Sideroad                           | Oriole Crescent                          | New Construction    |  |  |  |
| 9                                   | 20th Sideroad (bypass)             | Leslie Drive                          | South of Innisfil Beach Rd               | New Construction    |  |  |  |
| 11                                  | St. John's Road                    | Innisfil Beach Road                   | Nantyr Drive                             | Urbanization        |  |  |  |
| 14                                  | Killarney Beach Road /<br>4th Line | John Street                           | Yonge Street                             | Urbanization        |  |  |  |
| 16                                  | Killarney Beach Road               | 20th Sideroad                         | Ewart Street                             | Urbanization        |  |  |  |
| 17                                  | Ewart Street                       | Killarney Beach Road                  | 300 metres north of Killarney Beach Road | Urbanization        |  |  |  |
| 25                                  | 6th Line                           | 20 Sideroad                           | St Johns Road                            | Urbanization        |  |  |  |
| 34                                  | 20th Sideroad                      | 9th Line                              | 4th Line                                 | Paved Shoulders     |  |  |  |
| Long-teri                           | m Improvements (10+ year           | rs)                                   |                                          |                     |  |  |  |
| 3                                   | Mapleview Drive                    | 25th Sideroad                         | 20th Sideroad                            | Reconstruction      |  |  |  |
| 4                                   | Lockhart Road                      | 20th Sideroad                         | 100m west of Main St<br>(Sandy Cove)     | Reconstruction      |  |  |  |
| 6                                   | 25th Sideroad                      | Innisfil Beach Road                   | Leslie Drive                             | Urbanization        |  |  |  |
| 8                                   | 20th Sideroad                      | Leslie Drive                          | Big Bay Point Road                       | Reconstruction      |  |  |  |
| 10                                  | 7th Line                           | 20th Sideroad                         | St Johns Road                            | Urbanization        |  |  |  |
| 12                                  | Belle Aire Beach Road              | Sideroad 20                           | GO Transit Station (Proposed)            | Urbanization        |  |  |  |
| 13                                  | Belle Aire Beach Road              | East of GO Transit Station (Proposed) | Maple Road                               | Urbanization        |  |  |  |

| Map<br>Item# | Road                                   | From                                        | То                   | Improvement<br>Type |
|--------------|----------------------------------------|---------------------------------------------|----------------------|---------------------|
| 15           | Killarney Beach Road                   | Yonge Street                                | 20th Sideroad        | Reconstruction      |
| 18           | Ewart Street / Maple Rd / St. Johns Rd | 300 metres north of<br>Killarney Beach Road | Nantyr Drive         | Urbanization        |
| 19           | 25th Sideroad                          | Big Bay Point Rd                            | Mapleview Drive East | Reconstruction      |
| 20           | 25th Sideroad                          | Mapleview Drive East                        | Henderson Drive      | Reconstruction      |
| 21           | 25th Sideroad                          | Henderson Drive                             | Lockhart Road        | Urbanization        |
| 22           | 25th Sideroad                          | Lockhart Road                               | Rose Lane            | Urbanization        |
| 23           | 25th Sideroad                          | Rose Lane                                   | Leslie Drive         | Urbanization        |
| 24           | 9th Line                               | 20 Sideroad                                 | 25th Sideroad        | Urbanization        |
| 26           | 6th Line                               | County Road 27                              | 20 Sideroad          | Reconstruction      |
| 27           | 7th Line                               | Yonge Street                                | 20 Sideroad          | Reconstruction      |
| 28           | 9th Line                               | Yonge Street                                | 20 Sideroad          | Reconstruction      |

Source: 2014 Town of Innisfil Transportation Master Plan (TMP)

Note:

The phasing for these projects is:

• Short-term (1-5 years), before 2018

• Medium-term (5-10 years), before 2023

• Long-term (10+ years), after 2023